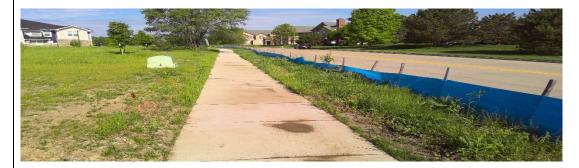

## **Areas of Concern**

| BMP | Location           |                           | Deficiency/Suggested remedy/Observations                        |
|-----|--------------------|---------------------------|-----------------------------------------------------------------|
| 1.  | Silt fence         | North Perimeter           | Silt fence ok, see pic                                          |
| 2.  | Silt fence         | East Perimeter            | Silt fence ok, see pic                                          |
| 3.  | Silt fence         | South Perimeter           | Silt fence ok , raw areas need seeded /sod see new pic 5/7/2025 |
| 4.  | Wattle             | West Perimeter            | Staked Wattle is OK                                             |
| 5.  | Inlet Protection   | North Perimeter           | ОК                                                              |
| 6.  | Vegetation         | Surrounding building      | Sodded                                                          |
| 7.  | Vegetation         | Perimeter of site         | Needs to progress more, not at 70% see pics 5/7/2025            |
| 8.  | Inlet Protection   | South Perimeter           | ОК                                                              |
| 9.  | Inlet Protection   | West Perimeter            | ОК                                                              |
| 10. | . Inlet protection | Harbor View Dr and MO 150 |                                                                 |
| 11. | . Inlet protection | Interior                  | ОК                                                              |
| 12. | •                  |                           |                                                                 |

Notes:

Storm Water Inspection Professionals EROSION CONTROL INSPECTION LOG Date 5/7/2025

East perimeter silt fence ok, area vegetation is sparse not 70%

North perimeter silt fence is good

South perimeter vegetation sparse, not at 70%, perimeter silt fence intact