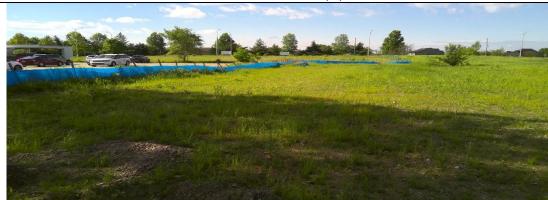

## **Areas of Concern**

| BMP | Location           |                           | Deficiency/Suggested remedy/Observations                        |
|-----|--------------------|---------------------------|-----------------------------------------------------------------|
| 1.  | Silt fence         | North Perimeter           | Silt fence ok, see pic                                          |
| 2.  | Silt fence         | East Perimeter            | Silt fence ok, see pic                                          |
| 3.  | Silt fence         | South Perimeter           | Silt fence ok , raw areas need seeded /sod see new pic 5/7/2025 |
| 4.  | Wattle             | West Perimeter            | Staked Wattle is OK                                             |
| 5.  | Inlet Protection   | North Perimeter           | ОК                                                              |
| 6.  | Vegetation         | Surrounding building      | Sodded                                                          |
| 7.  | Vegetation         | Perimeter of site         | Needs to progress more, not at 70% see pics 5/7/2025            |
| 8.  | Inlet Protection   | South Perimeter           | ОК                                                              |
| 9.  | Inlet Protection   | West Perimeter            | ОК                                                              |
| 10. | . Inlet protection | Harbor View Dr and MO 150 |                                                                 |
| 11. | . Inlet protection | Interior                  | ОК                                                              |
| 12. | •                  |                           |                                                                 |

Notes:

Storm Water Inspection Professionals EROSION CONTROL INSPECTION LOG Date 5/7/2025

East perimeter silt fence ok, area vegetation is sparse not 70%

North perimeter silt fence is good

South perimeter vegetation sparse, not at 70%, perimeter silt fence intact