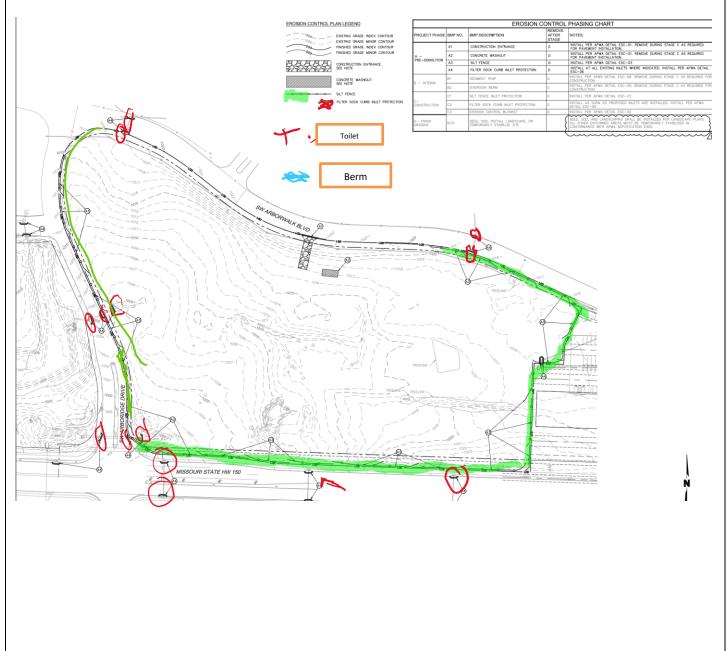

## **Areas of Concern**

| BMP | Location           |                           | Deficiency/Suggested remedy/Observations                        |
|-----|--------------------|---------------------------|-----------------------------------------------------------------|
| 1.  | Silt fence         | North Perimeter           | Silt fence ok, see pic                                          |
| 2.  | Silt fence         | East Perimeter            | Silt fence ok, see pic                                          |
| 3.  | Silt fence         | South Perimeter           | Silt fence ok , raw areas need seeded /sod see new pic 5/7/2025 |
| 4.  | Wattle             | West Perimeter            | Staked Wattle is OK                                             |
| 5.  | Inlet Protection   | North Perimeter           | ОК                                                              |
| 6.  | Vegetation         | Surrounding building      | Sodded                                                          |
| 7.  | Vegetation         | Perimeter of site         | Needs to progress more, not at 70% see pics 5/7/2025            |
| 8.  | Inlet Protection   | South Perimeter           | ОК                                                              |
| 9.  | Inlet Protection   | West Perimeter            | ОК                                                              |
| 10. | . Inlet protection | Harbor View Dr and MO 150 |                                                                 |
| 11. | . Inlet protection | Interior                  | ОК                                                              |
| 12. | •                  |                           |                                                                 |

Note: Inspection comments above indicate deficiencies only. Deficiencies must be corrected within 7 days, unless otherwise noted. All other BMP's on site are considered to be in good working condition.

Notes:

Storm Water Inspection Professionals EROSION CONTROL INSPECTION LOG Date 5/7/2025

East perimeter silt fence ok, area vegetation is sparse not 70%

North perimeter silt fence is good

South perimeter vegetation sparse, not at 70%, perimeter silt fence intact