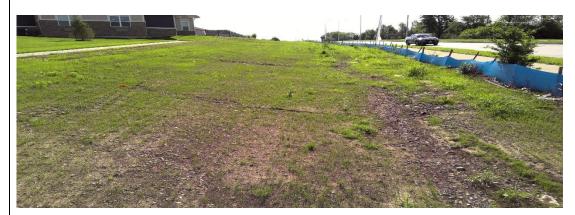

## **Areas of Concern**

| BMP | Location           |                           | Deficiency/Suggested remedy/Observations                        |
|-----|--------------------|---------------------------|-----------------------------------------------------------------|
| 1.  | Silt fence         | North Perimeter           | Silt fence ok, see pic                                          |
| 2.  | Silt fence         | East Perimeter            | Silt fence ok, see pic                                          |
| 3.  | Silt fence         | South Perimeter           | Silt fence ok , raw areas need seeded /sod see new pic 5/7/2025 |
| 4.  | Wattle             | West Perimeter            | Staked Wattle is OK                                             |
| 5.  | Inlet Protection   | North Perimeter           | ОК                                                              |
| 6.  | Vegetation         | Surrounding building      | Sodded                                                          |
| 7.  | Vegetation         | Perimeter of site         | Needs to progress more, not at 70% see pics 5/7/2025            |
| 8.  | Inlet Protection   | South Perimeter           | ОК                                                              |
| 9.  | Inlet Protection   | West Perimeter            | ОК                                                              |
| 10. | . Inlet protection | Harbor View Dr and MO 150 |                                                                 |
| 11. | . Inlet protection | Interior                  | ОК                                                              |
| 12. | •                  |                           |                                                                 |

Notes:

Storm Water Inspection Professionals EROSION CONTROL INSPECTION LOG Date 5/7/2025

East perimeter silt fence ok, area vegetation is sparse not 70%

North perimeter silt fence is good

South perimeter vegetation sparse, not at 70%, perimeter silt fence intact