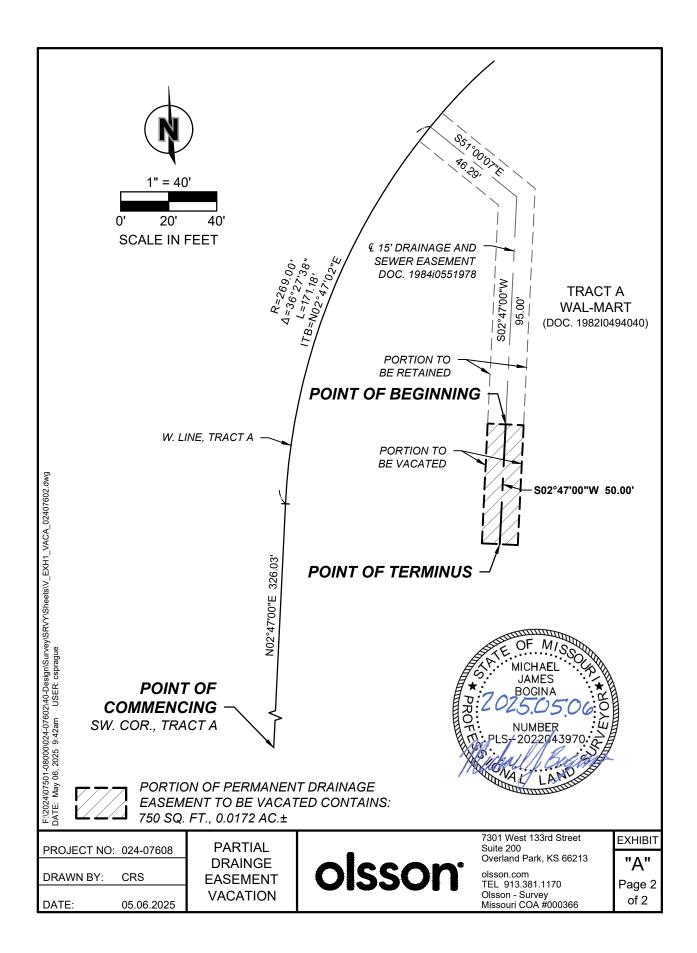

## EXHIBIT "A" (Page 1 of 2)

Project No.: 024-07602 Lee's Summit Hy-Vee April 29, 2025 Revised May 6, 2025 V\_EXH1\_VACA\_02407602

## Partial Drainage and Sewer Easement Vacation Description:

All that part of an existing 15-foot-wide Drainage and Sewer Easement as established in Doc. 1984i0551978, lying 7.50 feet on both sides of the following described centerline, whose sidelines are lengthened or foreshortened to terminate at their respective boundary lines, being a part of Tract A, Wal-Mart, a subdivision in the City of Lee's Summit, Jackson County, Missouri, in the Northeast Quarter of Section 12, Township 47 North, Range 32 West, more particularly described by Michael J. Bogina, Missouri PLS-2022043970 of Olsson, LC-366, on May 6, 2025, as follows:

COMMENCING at the Southwest corner of said Tract A, Wal-Mart; thence North 02 degrees 47 minutes 00 seconds East, on the West line of said Tract A, a distance of 326.03 feet to a point on a non-tangent curve; thence in a Northerly and Northeasterly direction, continuing on said West line, on a curve to the right whose initial tangent bears North 02 degrees 47 minutes 02 seconds East, having a radius of 269.00 feet, through a central angle of 36 degrees 27 minutes 38 seconds, an arc distance of 171.18 feet to a point on the centerline of said existing 15-foot-wide Drainage and Sewer Easement; thence South 51 degrees 00 minutes 07 seconds East, departing said West line and on said centerline, a distance of 46.29 feet to a point; thence South 02 degrees 47 minutes 00 seconds West, continuing on said centerline, a distance of 95.00 feet to the POINT OF BEGINNING; thence continuing South 02 degrees 47 minutes 00 seconds West, on said centerline, a distance of 50.00 feet to the POINT OF TERMINUS, containing 750 Square Feet, or 0.0172 Acres, more or less.

(As depicted on EXHIBIT "A", Page 2 of 2, attached and incorporated herein.)

Olsson, Inc. 7301 West 133rd Street Suite 200 Overland Park, KS 66213 (913) 381-1170