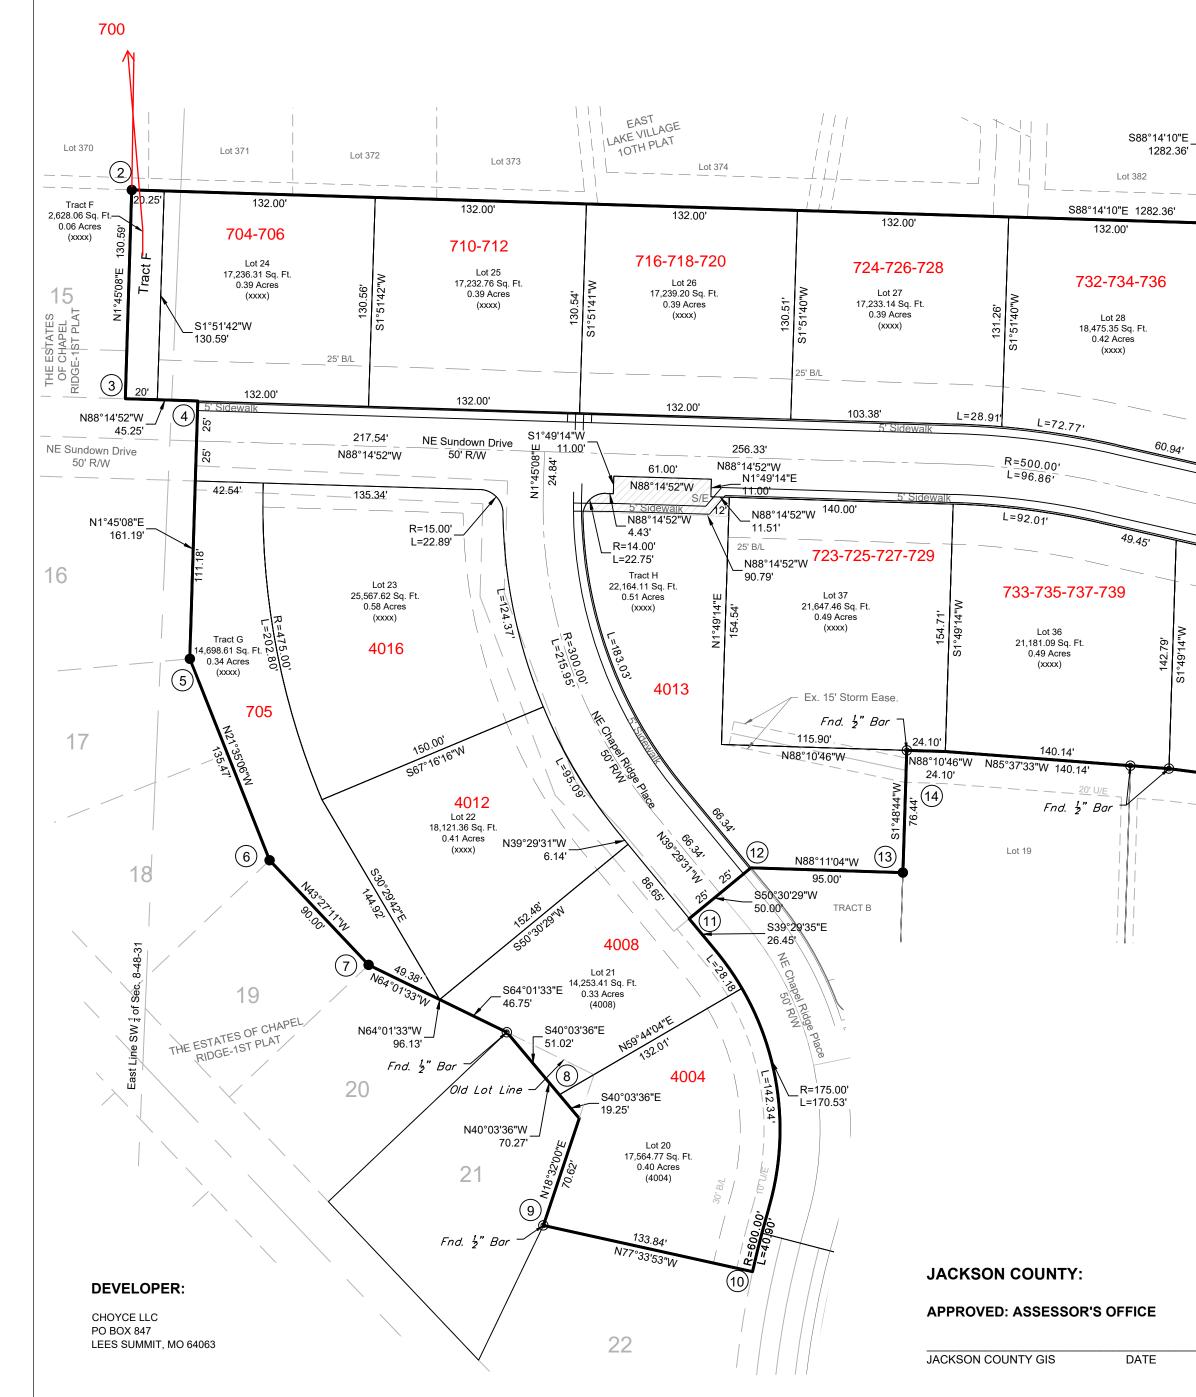

7. LOTS 32 AND TRACT E SHALL HAVE NO DIRECT VEHICLE ACCESS TO OLD MISSOURI ROUTE 291.

BOUNDARY DESCRIPTION

BEGINNING AT THE NORTHEAST CORNER OF LOT 15 OF "THE TOWNHOMES OF CHAPEL RIDGE-2ND PLAT", A SUBDIVISION IN SAID LEE'S SUMMIT AS RECORDED IN DOCUMENT NUMBER 2021E0047487; THENCE N 88°10'46" W, ALONG THE NORTH LINE OF SAID LOT 15, A DISTANCE OF 192.29 FEET; THENCE S 1°49'14" W, A DISTANCE OF 10.00 FEET; THENCE N 88°10'46" W, A DISTANCE OF 140.90 FEET; THENCE N 86°27'20" W, A DISTANCE OF 140.06 FEET; THENCE N 82°38'16" W, A DISTANCE OF 140.66 FEET; THENCE N 85°37'33" W, A DISTANCE OF 140.14 FEET; THENCE N 88°10'46" W, A DISTANCE OF 24.10 FEET; THENCE S 1°48'44" W, A DISTANCE OF 76.44 FEET; THENCE N 88°11'04" W, A DISTANCE OF 95.00 FEET; THENCE S 50°30'29" W, A DISTANCE OF 50.00 FEET; THENCE S 39°29'35" E, A DISTANCE OF 26.45 FEET; THENCE ALONG A CURVE TO THE RIGHT TANGENT TO THE PRECEDING COURSE AND HAVING A RADIUS OF 175.00 FEET, AN ARC DISTANCE OF 170.53 FEET; THENCE ALONG A REVERSE CURVE HAVING A RADIUS OF 600.00 FEET, AN ARC DISTANCE OF 40.90 FEET; THENCE N 77°33'53" W, A DISTANCE OF 133.84 FEET; THENCE N 18°32'00" E, A DISTANCE OF 70.62 FEET; THENCE N 40°03'36" W, A DISTANCE OF 70.27 FEET; THENCE N 64°01'33" W, A DISTANCE OF 96.13 FEET; THENCE N 43°27'11" W, A DISTANCE OF 90.00 FEET; THENCE N 21°35'06" W, A DISTANCE OF 135.47 FEET; THENCE N 1°45'08" E, A DISTANCE OF 161.19 FEET; THENCE N 88°14'52" W, A DISTANCE OF 45.25 FEET; THENCE N 1°45'08" E, A DISTANCE OF 130.59 FEET TO THE NORTHEAST CORNER OF LOT 15 OF THE ESTATES OF CHAPEL RIDGE 1ST PLAT, A SUBDIVISION IN SAID LEE'S SUMMIT RECORDED AS DOCUMENT NUMBER 2006E0130148; THENCE S 88°14'10" E, A DISTANCE OF 1282.36 FEET TO THE SOUTHEAST CORNER OF LOT 390 OF SOUTHPOINTE AT EAST LAKE VILLAGE, A SUBDIVISION IN SAID LEE'S SUMMIT RECORDED AS DOCUMENT NUMBER 200110096828; THENCE S 3°25'54" W, A DISTANCE OF 350.13 FEET TO THE POINT OF BEGINNING.

THE ABOVE DESCRIBED TRACT CONTAINS 504,916.76 SQUARE FEET (11.59 ACRES) MORE OR LESS AND IS SUBJECT TO ALL EASEMENTS, RESTRICTIONS, RESERVATIONS, COVENANTS, CONDITIONS AND RIGHT OF WAYS, RECORDED OR UNRECORDED IF ANY.

## THE TO

ALL THAT PART OF THE SOUTHEAST ½ OF SECTION 8, TOWNSHIP 48 NORTH, RANGE 31 WEST, IN LEE'S SUMMIT, JACKSON COUNTY, MISSOURI AND BEING MORE PARTICULARLY DESCRIBED AS FOLLOWS:

Missouri State Plane Coordinate System 1983, Missouri West Zone (2003 Adjustment)