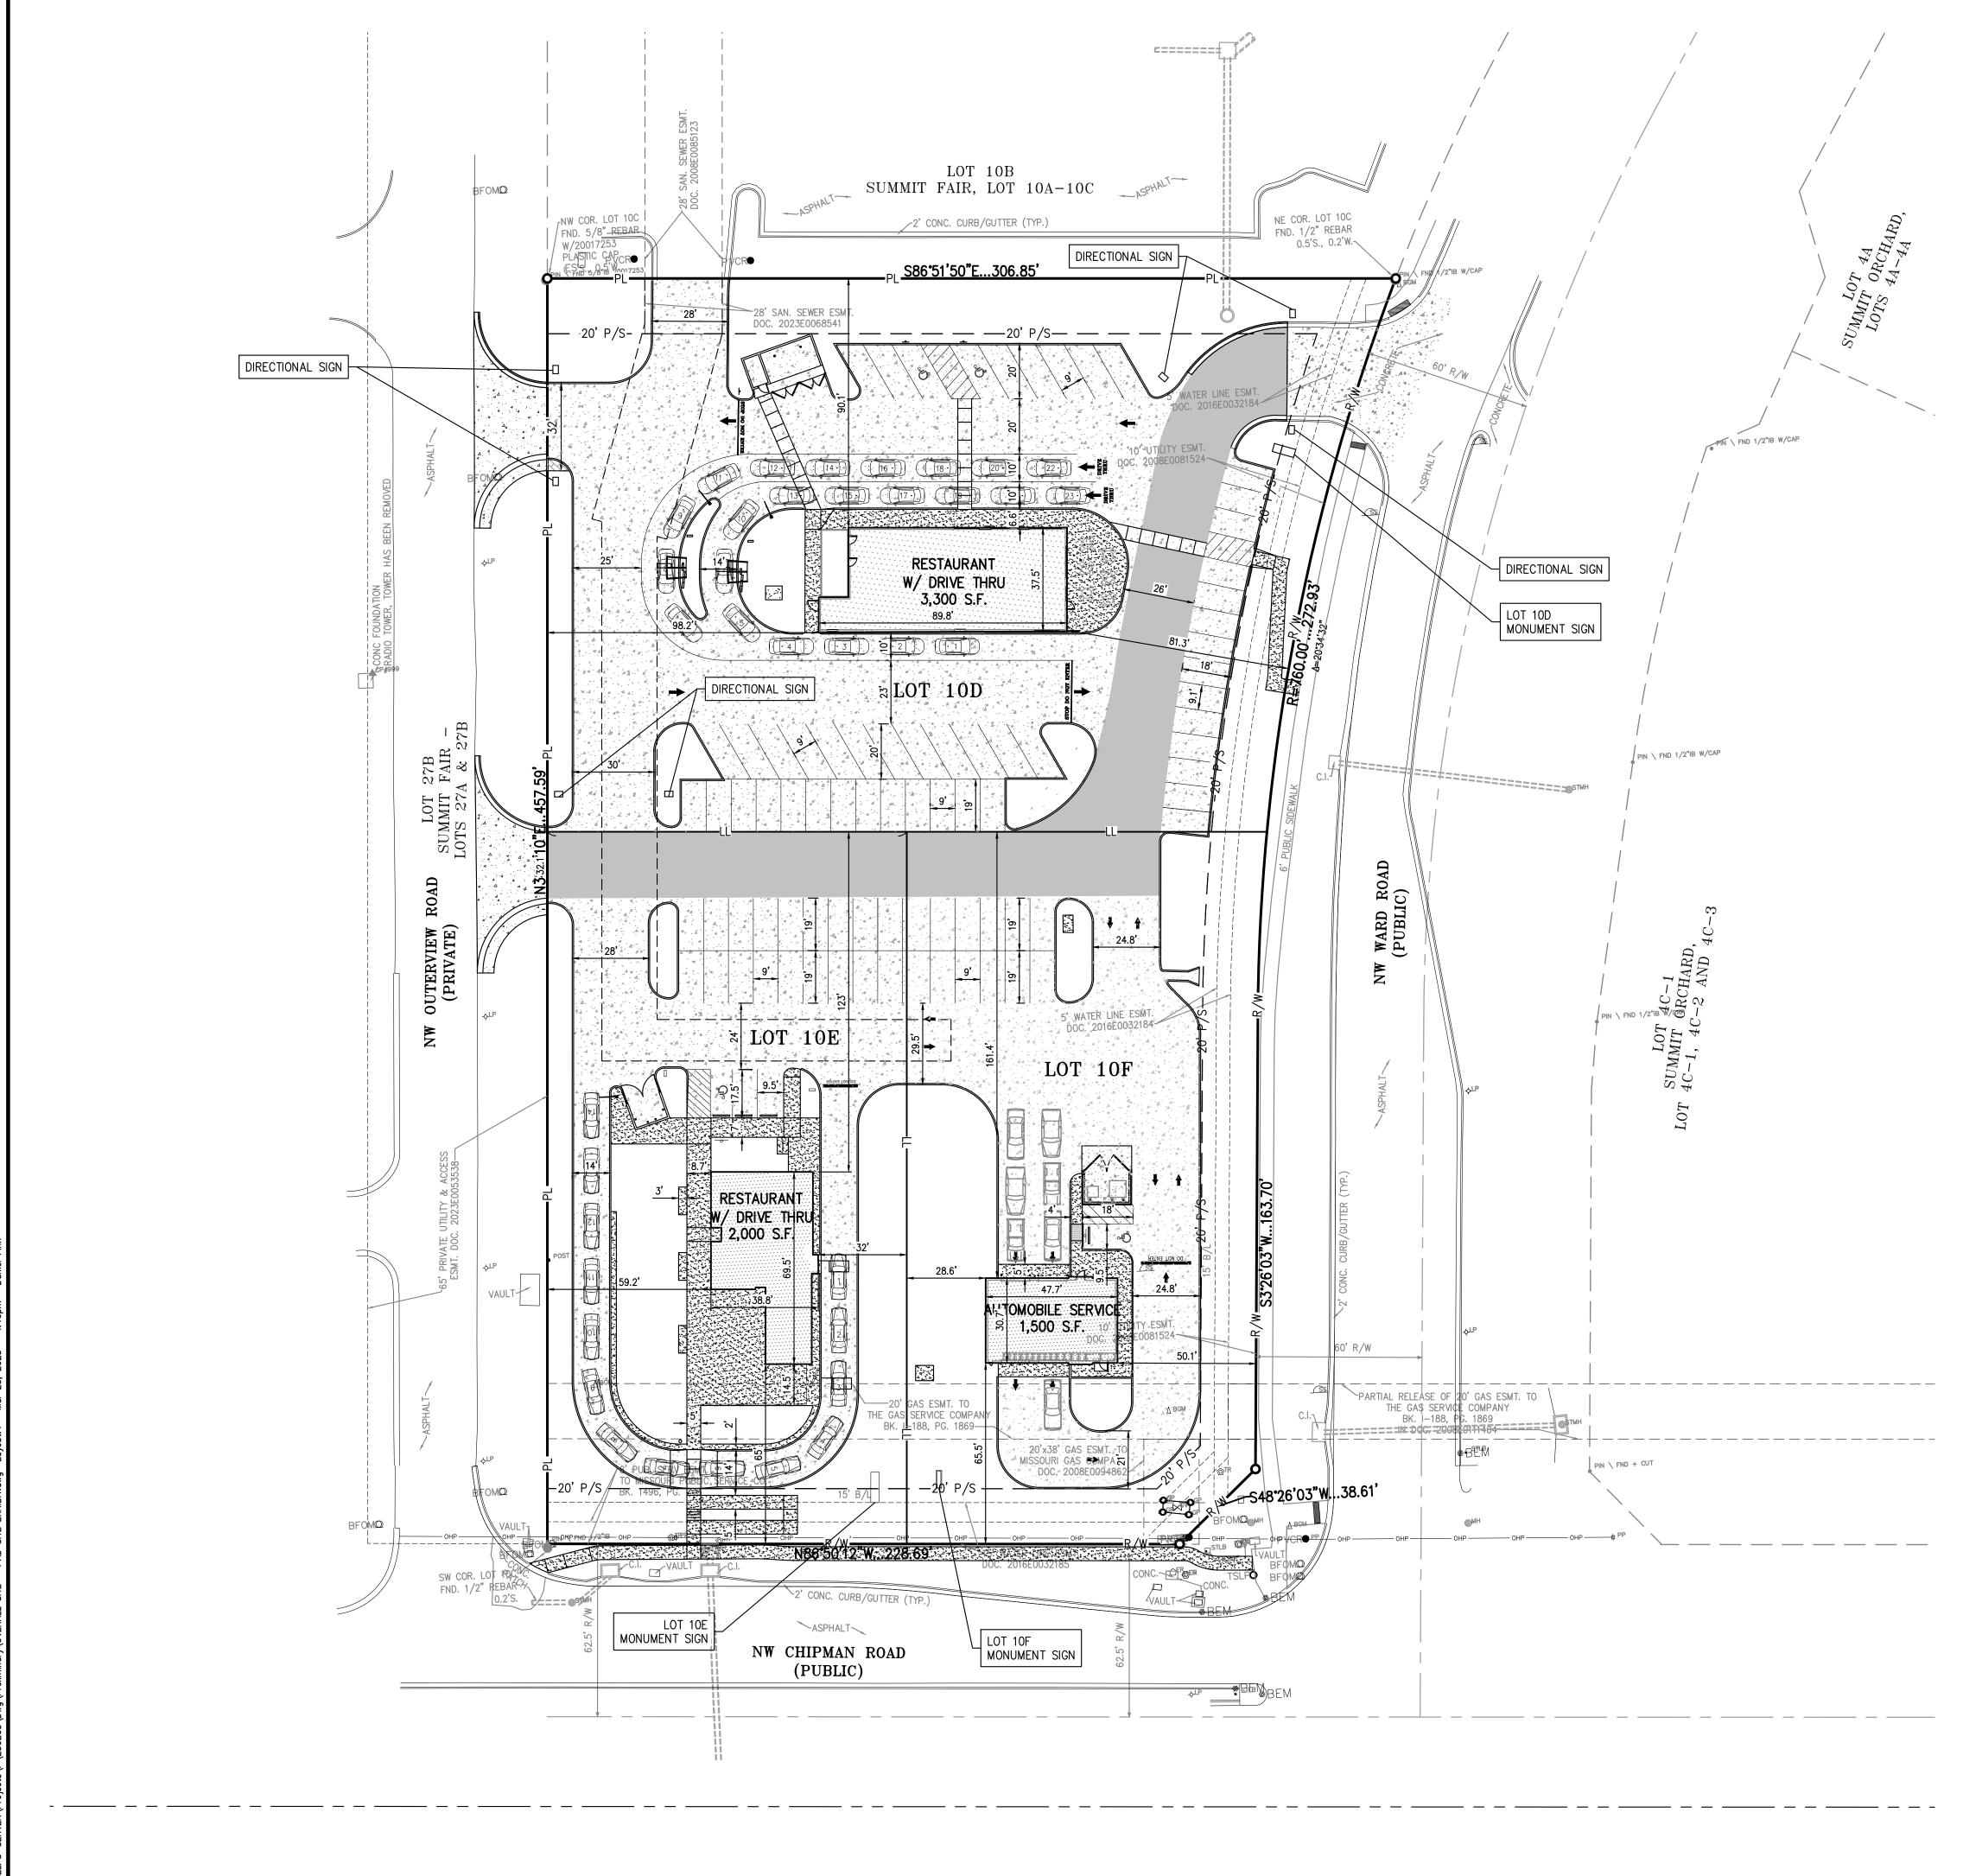

### **LEGAL DESCRIPTION:**

SUMMIT FAIR, LOTS 10D-10F, A SUBDIVISION IN THE CITY OF LEE'S SUMMIT, JACKSON COUNTY, MISSOURI, ACCORDING TO THE RECORDED PLAT THEREOF.

## LOT DATA TABLE

| Zoning  | PMIX     |
|---------|----------|
|         |          |
| Lot 10D | 1.28 Ac. |
| Lot 10E | 0.77 Ac. |
| Lot 10F | 0.74 Ac. |
| Total   | 2.79 Ac. |

#### BUILDING SUMMARY TABLE

| Lot 10D                    |             |
|----------------------------|-------------|
| Restaurant w/ Drive Thru   | 3,300 S.F.  |
| FAR                        | 0.0591      |
|                            |             |
| Lot 10E                    |             |
| Restaurant w/ Drive Thru   | 2,000 S.F.  |
| FAR                        | 0.0597      |
|                            |             |
| Lot 10F                    |             |
| Automobile Service         | 1,500 S.F.  |
| FAR                        | 0.0464      |
|                            |             |
| Approved Not Shown         | 5,500 S.F.  |
|                            |             |
| Total Approved Building SF | 12,300 S.F. |

# PARKING SUMMARY

| Lot 10D                                               |           |
|-------------------------------------------------------|-----------|
| Building SF – 3,300 S.F.                              |           |
| Use — Restaurant Fast Food and Site Down Sales        |           |
| Required Parking — 14 / 1,000 S.F.                    | 46 Spaces |
| Parking Provided                                      | 48 Spaces |
|                                                       |           |
| Lot 10E                                               |           |
| Building SF – 2,000 S.F.                              |           |
| Use — Carry out, drive up, or drive thru only         |           |
| ∦ of employees (max shift) − 8                        |           |
| Required Parking — 2 + 1 per employee (max shift)     | 10 Spaces |
| Parking Provided                                      | 21 Spaces |
| Lot 10F                                               |           |
| Building SF – 1,500 S.F.                              |           |
| Use – Automobile service                              |           |
| Required Parking — 2 per 1,000 S.F. indoor sales area |           |
| 2 per 1,000 S.F. indoor sales area                    | 3 Spaces  |
| 1 per 2,500 S.F. outdoor display                      | 0 Spaces  |
| 3 per service bay                                     | 6 Spaces  |
| Total Required Parking                                | 9 Spaces  |
| Parking Provided                                      | 13 Spaces |

## IMPERVIOUS AREA SUMMARY

| Lot 10D         |                   |
|-----------------|-------------------|
| Impervious Area | 42,143 S.F. (76%) |
| Open Space      | 13,655 S.F. (24%) |
|                 |                   |
| Lot 10E         |                   |
| Impervious Area | 22,228 S.F. (66%) |
| Open Space      | 11,247 S.F. (34%) |
|                 |                   |
| Lot 10F         |                   |
| Impervious Area | 18,840 S.F. (58%) |
| Open Space      | 13,469 S.F. (42%) |

## PERMITTED USES SUMMARY

| The following uses shall be permitted | on Lots 10D, 10E, and 10F. |
|---------------------------------------|----------------------------|
| Retail                                |                            |
| Restaurant (Dine in, walk up, and     | l drive thru)              |
| Commercial (including automotive      | oriented uses)             |