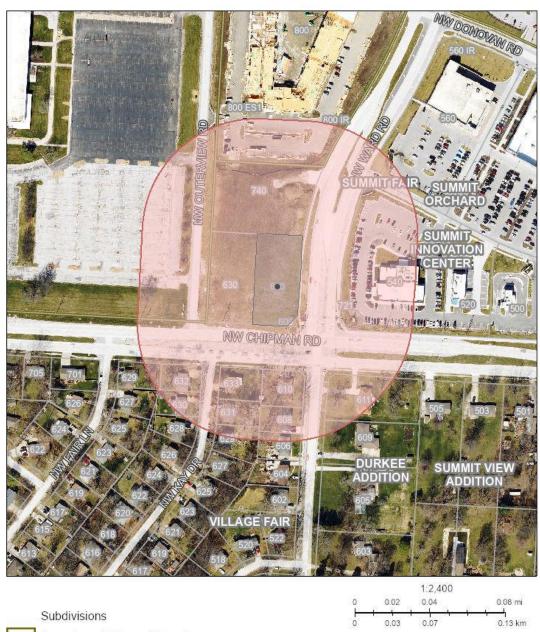

Application#: PL2025038 Description of Proposal: Commercial Preliminary Development Plan

Location of the Property (Street Address): 610 NW CHIPMAN RD, LEES SUMMIT, MO 64086

(location map must also be attached)

#### Area of Interest (AOI) Information

Area : 13.99 acres

Mar 4 2025 11:33:25 Central Standard Time

- Lees Summit Owned Parcels
- Parcels

Addresses

ELPS-SERVER/Projects/P/250203/Dwq/Preliminary/OVERALL SITE - PAD SITE EXHIBIT.dwg Layout:1 Mar 25, 2025 - 4:10pm Daniel Finn