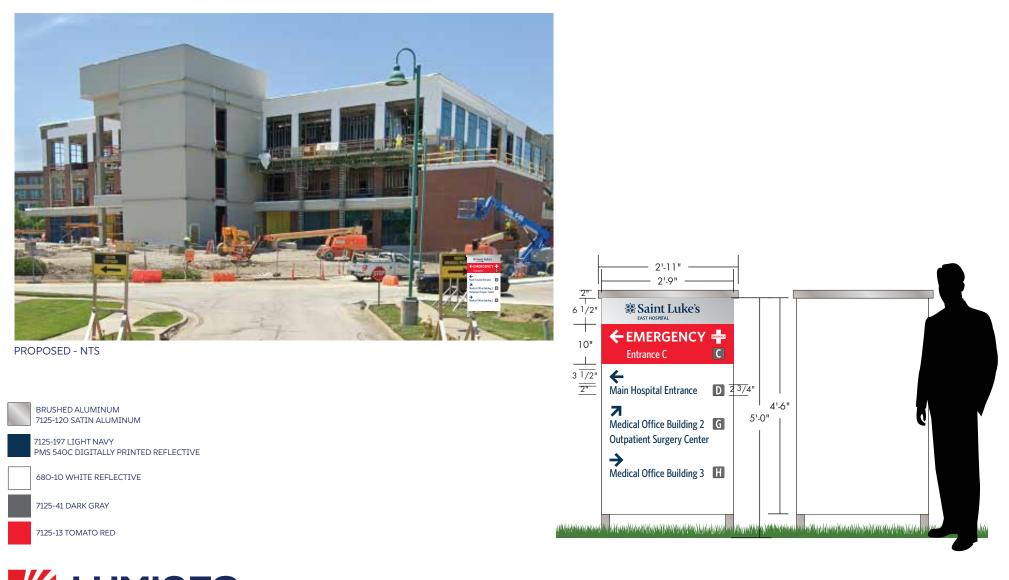

|                                                                                                                                 |         | SPECIFICATIONS<br>• PRODUCE AND INSTALL (1) DOUBLE-SIDED, NON-ILLUMINATED DIRECTIONAL<br>• ALUMINUM PAN FACES PAINTED WHITE<br>2" SQUARE TUBE POSTS AND CAP PAINTED BRUSHED ALUMINUM<br>FACES OVERLAID WITH 7125-197 LIGHT NAVY<br>7125-13 TOMATO RED BAND WITH REFLECTIVE WHITE VINYL<br>DIGITALLY PRINTED PMS 540C REFLECTIVE VINYL ARROWS/COPY<br>7125-41 DARK GRAY AND 680-10 WHITE REFLECTIVE BORDER/LETTERS |
|---------------------------------------------------------------------------------------------------------------------------------|---------|-------------------------------------------------------------------------------------------------------------------------------------------------------------------------------------------------------------------------------------------------------------------------------------------------------------------------------------------------------------------------------------------------------------------|
| CUSTOMER:SAINT LUKE'S EAST HOSPITALDATE:NAME:ANDY AMORDESIGN NOLOCATION:100 NE ST LUKES BLVDARTIST:LEE'S SUMMIT, MO 64086SCALE: | 1/10/25 |                                                                                                                                                                                                                                                                                                                                                                                                                   |
| APPROVED: DATE:                                                                                                                 |         | 125 H DARK GRAFARD 666 TO WHITE REFLECTIVE DORDER EFFERS                                                                                                                                                                                                                                                                                                                                                          |

ALL NOTED DIMENSIONS ARE APPROXIMATE AND MAY BE MODIFIED SLIGHTLY DURING MANUFACTURING TO ALLOW PROPER COMPONENT USAGE.

© 2025 LUMINOUS NEON, LLC. This design is the property of LUMINOUS NEON, LLC. Rights are transferred to the customer upon completion of order. This design is not to be used in whole or in part without the written permission of the company. The PANTONE (PMS) and/or vinyl colors shown on printed document are a four-color process simulation and may not match PANTONE and vinyl identified spot color standards. Use a PANTONE Color Reference Manual or vinyl swatch book for accurate display of colors.