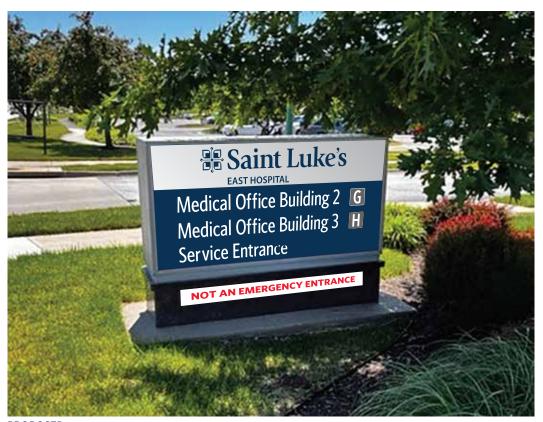

**PROPOSED** 

**NOT AN EMERGENCY ENTRANCE** 

2 1/2" COPY

3630-121 SILVER 3630-36 BLUE

7125-41 DARK GRAY 7125-13 TOMATO RED

**CUSTOMER:** SAINT LUKE'S EAST HOSPITAL NAME: ANDY AMOR

**LOCATION:** 100 NE ST LUKES BLVD LEE'S SUMMIT, MO 64086

## **SPECIFICATIONS**

- REMOVE AND DISPOSE OF EXISTING (2) SIGN FACES
- PRODUCE AND INSTALL (2) WHITE ACRYLIC REPLACEMENT FACES OVERLAID WITH 3630-121 SILVER 3630-36 BLUE VINYL AND 7125-41 DARK GRAY
- PRODUCE AND INSTALL (2) NON ILLUMINATED ALUMINUM PANELS PAINTED WHITE WITH 7125-13 TOMATO RED VINYL TO LOWER POLE COVER