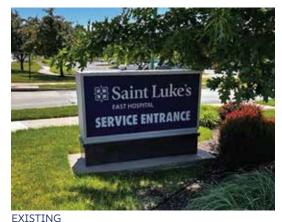

## **SPECIFICATIONS**

- REMOVE AND DISPOSE OF EXISTING (2) SIGN FACES
- PRODUCE AND INSTALL (2) WHITE ACRYLIC REPLACEMENT FACES OVERLAID WITH 3630-121 SILVER 3630-36 BLUE VINYL AND 7125-41 DARK GRAY
- PRODUCE AND INSTALL (2) NON ILLUMINATED ALUMINUM PANELS PAINTED WHITE WITH 7125-13 TOMATO RED VINYL TO LOWER POLE COVER

\*CONFIRM EXISTING MONUMENT FACES/VO

APPROVED:

DATE: