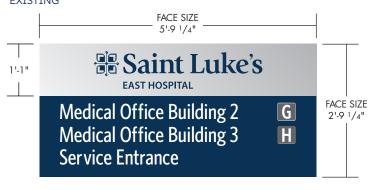

**DATE:** 1/16/25 **DESIGN NO:** QT-J29O13 **ARTIST:** JH

**SCALE:** 1/2" = 1'-0"

1/4" = 1'-0"

## ALL NOTED DIMENSIONS ARE APPROXIMATE AND MAY BE MODIFIED SLIGHTLY DURING MANUFACTURING TO ALLOW PROPER COMPONENT USAGE.