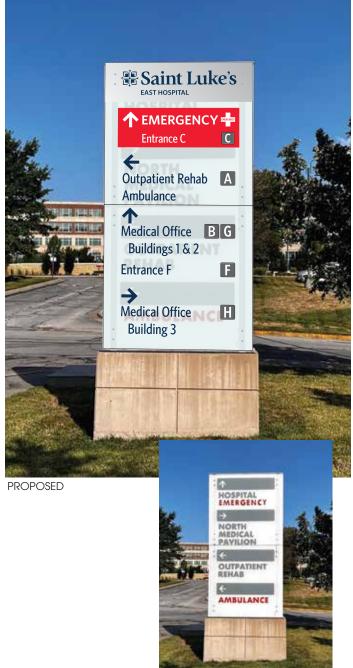

## **ENTRANCE MONUMENT H**

NAME:

APPROVED:

**CUSTOMER:** SAINT LUKE'S EAST HOSPITAL **ANDY AMOR** 

**EXISTING** 

**LOCATION:** 100 NE ST LUKES BLVD LEE'S SUMMIT, MO 64086 DATE: 1/14/25 DESIGN NO: QT-J29009 ARTIST: JH SCALE:

## **SPECIFICATIONS**

**ENTRANCE MONUMENT H** 

- REMOVE AND DISPOSE OF ALL EXISTING GRAPHICS FROM BOTH SIDES OF EXISTING INTERNALLY ILLUMINATED, DOUBLE SIDED MONUMENT AND REPLACE WITH NEW VINYL GRAPHICS • REMOVE PANELS AND BRING TO LUMINOUS SHOP TO SAND DOWN AND CLEAN APPLY DIFFUSER SECOND SURFACE
- APPLY NEW CUT VINYL FIRST SURFACE IN 3630-121 SILVER, 7125-197 LIGHT NAVY, 3630-43 TOMATO RED, 3630-20 WHITE AND 7125-41 DARK GRAY
- SURVEY REQUIRED FOR SPACING BETWEEN POSTS

ALL NOTED DIMENSIONS ARE APPROXIMATE AND MAY BE MODIFIED SLIGHTLY DURING MANUFACTURING TO ALLOW PROPER COMPONENT USAGE.

DATE: