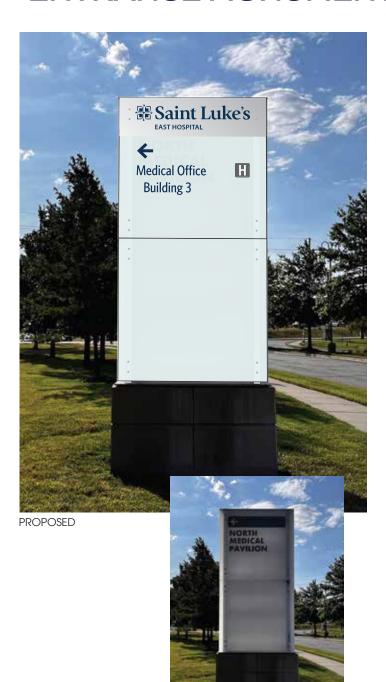

## **ENTRANCE MONUMENT H**

NAME:

APPROVED:

**CUSTOMER:** SAINT LUKE'S EAST HOSPITAL **ANDY AMOR** 

**EXISTING** 

**LOCATION:** 100 NE ST LUKES BLVD LEE'S SUMMIT, MO 64086 DATE: 1/14/25 DESIGN NO: QT-J29009 ARTIST: JH SCALE:

## **SPECIFICATIONS**

**ENTRANCE MONUMENT H** 

- REMOVE AND DISPOSE OF ALL EXISTING GRAPHICS FROM BOTH SIDES OF EXISTING INTERNALLY ILLUMINATED, DOUBLE SIDED MONUMENT AND REPLACE WITH NEW VINYL GRAPHICS • REMOVE PANELS AND BRING TO LUMINOUS SHOP TO SAND DOWN AND CLEAN APPLY DIFFUSER SECOND SURFACE
- APPLY NEW CUT VINYL FIRST SURFACE IN 3630-121 SILVER, 7125-197 LIGHT NAVY, 3630-43 TOMATO RED, 3630-20 WHITE AND 7125-41 DARK GRAY
- SURVEY REQUIRED FOR SPACING BETWEEN POSTS

ALL NOTED DIMENSIONS ARE APPROXIMATE AND MAY BE MODIFIED SLIGHTLY DURING MANUFACTURING TO ALLOW PROPER COMPONENT USAGE.

DATE: