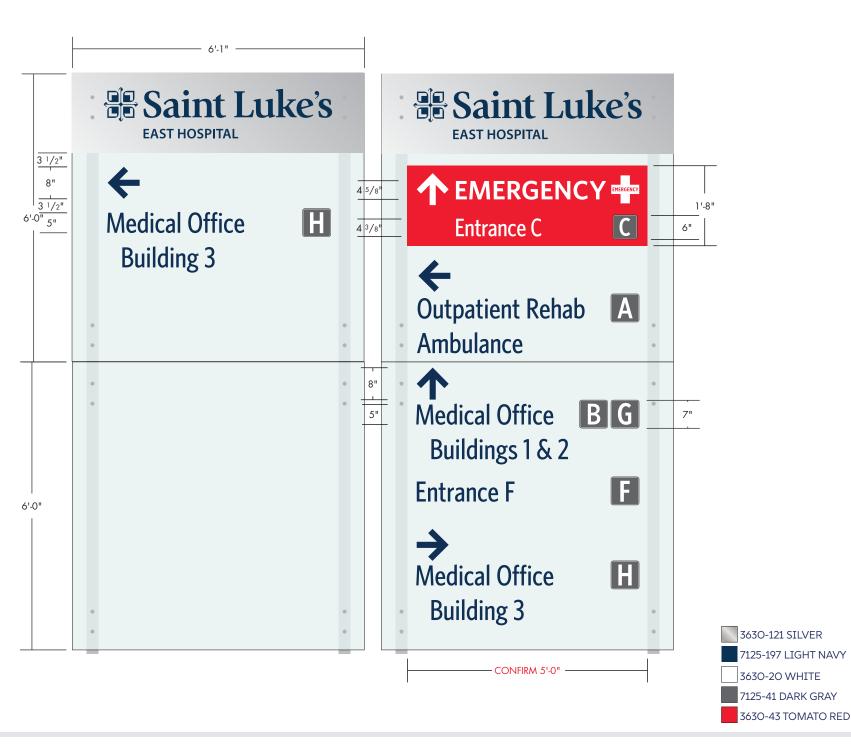

## **ENTRANCE MONUMENT H**

NAME:

APPROVED:

**CUSTOMER:** SAINT LUKE'S EAST HOSPITAL **ANDY AMOR** 

**EXISTING** 

**LOCATION:** 100 NE ST LUKES BLVD LEE'S SUMMIT, MO 64086 DATE: 1/14/25 DESIGN NO: QT-J29009 ARTIST: JH SCALE:

1/2" = 1'-0" 1/4'' = 1'-0''

## **SPECIFICATIONS**

**ENTRANCE MONUMENT H** 

- REMOVE AND DISPOSE OF ALL EXISTING GRAPHICS FROM BOTH SIDES OF EXISTING INTERNALLY ILLUMINATED, DOUBLE SIDED MONUMENT AND REPLACE WITH NEW VINYL GRAPHICS • REMOVE PANELS AND BRING TO LUMINOUS SHOP TO SAND DOWN AND CLEAN APPLY DIFFUSER SECOND SURFACE
- APPLY NEW CUT VINYL FIRST SURFACE IN 3630-121 SILVER, 7125-197 LIGHT NAVY, 3630-43 TOMATO RED, 3630-20 WHITE AND 7125-41 DARK GRAY
- SURVEY REQUIRED FOR SPACING BETWEEN POSTS

ALL NOTED DIMENSIONS ARE APPROXIMATE AND MAY BE MODIFIED SLIGHTLY DURING MANUFACTURING TO ALLOW PROPER COMPONENT USAGE.

DATE: