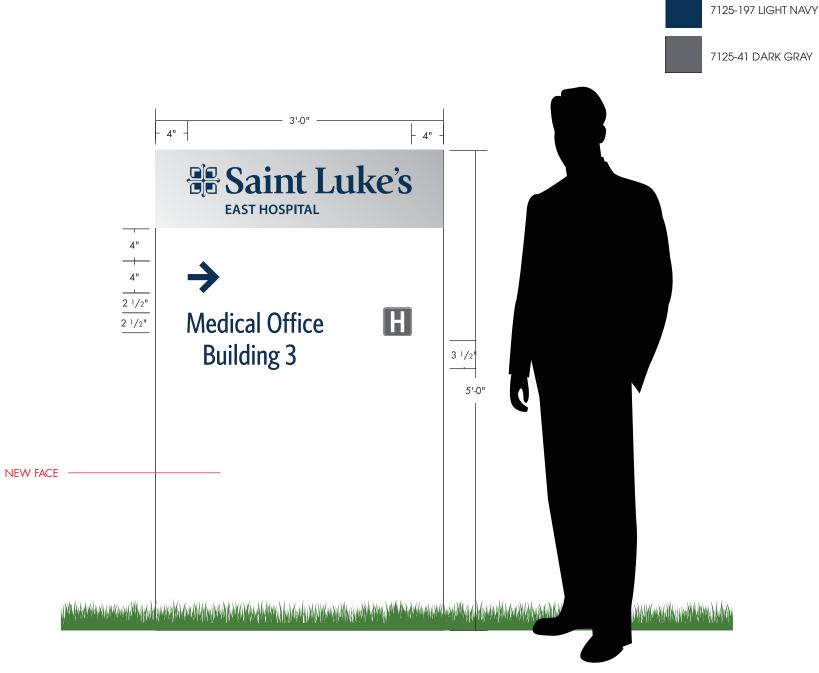

## DIRECTIONAL 1 ENTRANCE H

PROPOSED

**EXISTING** 

All noted dimensions are approximate and may be modified slightly during manufacturing to allow proper component usage.

## SPECIFICATIONS:

DIRECTIONAL 1, ENTRANCE H

- REMOVE AND DISPOSE OF EXISTING METAL SIGN PANEL FROM FACE OF EXISTING NON-ILLUMINATED DIRECTIONAL SIGN
- PRODUCE AND INSTALL (1) PRE-PAINTED WHITE ALUMINUM SIGN PANEL WITH APPLIED VINYL GRAPHICS IN 7125-120 SATIN ALUMINUM, 7125-197 LIGHT NAVY AND 7125-41 DARK GRAY
- SURVEY REQUESTED TO CONFIRM EXISTING BASE/NEW PANEL SIZE

 CUSTOMER:
 SAINT LUKE'S EAST HOSPITAL NAME:
 DATE:
 12/13/24 DESIGN NO:
 QT-J28599 ARTIST:
 JH

 LOCATION:
 100 NE ST LUKES BLVD LEE'S SUMMIT, MO 64086
 SCALE:
 1" = 1"
 1" = 1"

APPROVED:

DATE:

7125-120 SATIN ALUMINUM