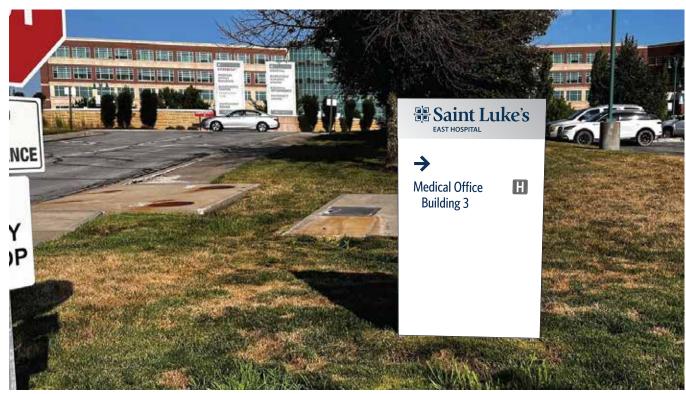

## DIRECTIONAL 1 ENTRANCE H

PROPOSED

**EXISTING** 

All noted dimensions are approximate and may be modified slightly during manufacturing to allow proper component usage.

## SPECIFICATIONS:

DIRECTIONAL 1, ENTRANCE H

- REMOVE AND DISPOSE OF EXISTING METAL SIGN PANEL FROM FACE OF EXISTING NON-ILLUMINATED DIRECTIONAL SIGN
- PRODUCE AND INSTALL (1) PRE-PAINTED WHITE ALUMINUM SIGN PANEL WITH APPLIED VINYL GRAPHICS IN 7125-120 SATIN ALUMINUM, 7125-197 LIGHT NAVY AND 7125-41 DARK GRAY
- SURVEY REQUESTED TO CONFIRM EXISTING BASE/NEW PANEL SIZE