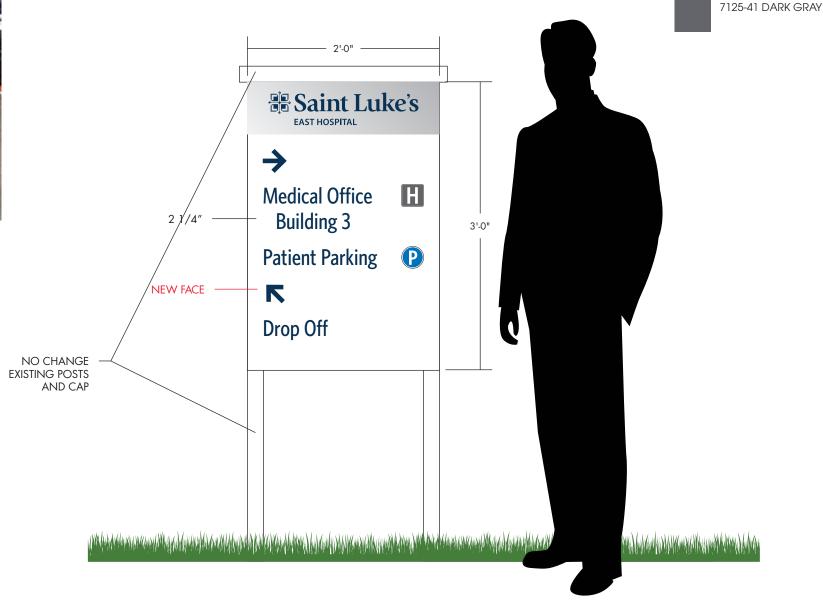

## **DIRECTIONAL 3 ENTRANCE H**

PROPOSED

**EXISTING** 

All noted dimensions are approximate and may be modified slightly during manufacturing to allow proper component usage.

## SPECIFICATIONS:

DIRECTIONAL 3, ENTRANCE H

- REMOVE AND DISPOSE OF EXISTING SIGN PANEL FROM FACE OF EXISTING NON-ILLUMINATED DIRECTIONAL SIGN
- PRODUCE AND INSTALL (1) ALUMINUM PANEL PAINTED WHITE WITH APPLIED 7125-120 SATIN ALUMINUM, REFLECTIVE WHITE, 7125-197 LIGHT NAVY, 7125-41 DARK GREY, REFLECTIVE LIGHT BLUE AND DIGITALLY PRINTED PMS 540 REFLECTIVE BLUE VINYL GRAPHICS

CUSTOMER: SAINT LUKE'S EAST HOSPITAL
NAME: ANDY AMOR
LOCATION: 100 NE ST LUKES BLVD
LEE'S SUMMIT, MO 64086

 DATE:
 12/13/24

 DESIGN NO:
 QT-J28594

 ARTIST:
 JH

**SCALE:** 1" = 1'

DATE:

APPROVED:

7125-120 SATIN ALUMINUM

DIGITALLY PRINTED PMS 540C REFLECTIVE

7125-197 LIGHT NAVY

680-10 WHITE REFLECTIVE

680-76 LIGHT BLUE REFLECTIVE