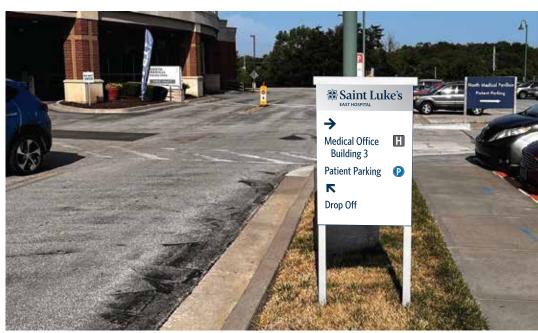

## **DIRECTIONAL 3 ENTRANCE H**

PROPOSED

**EXISTING** 

All noted dimensions are approximate and may be modified slightly during manufacturing to allow proper component usage.

## SPECIFICATIONS:

DIRECTIONAL 3, ENTRANCE H

- REMOVE AND DISPOSE OF EXISTING SIGN PANEL FROM FACE OF EXISTING NON-ILLUMINATED DIRECTIONAL SIGN
- PRODUCE AND INSTALL (1) ALUMINUM PANEL PAINTED WHITE WITH APPLIED 7125-120 SATIN ALUMINUM, REFLECTIVE WHITE, 7125-197 LIGHT NAVY, 7125-41 DARK GREY, REFLECTIVE LIGHT BLUE AND DIGITALLY PRINTED PMS 540 REFLECTIVE BLUE VINYL GRAPHICS