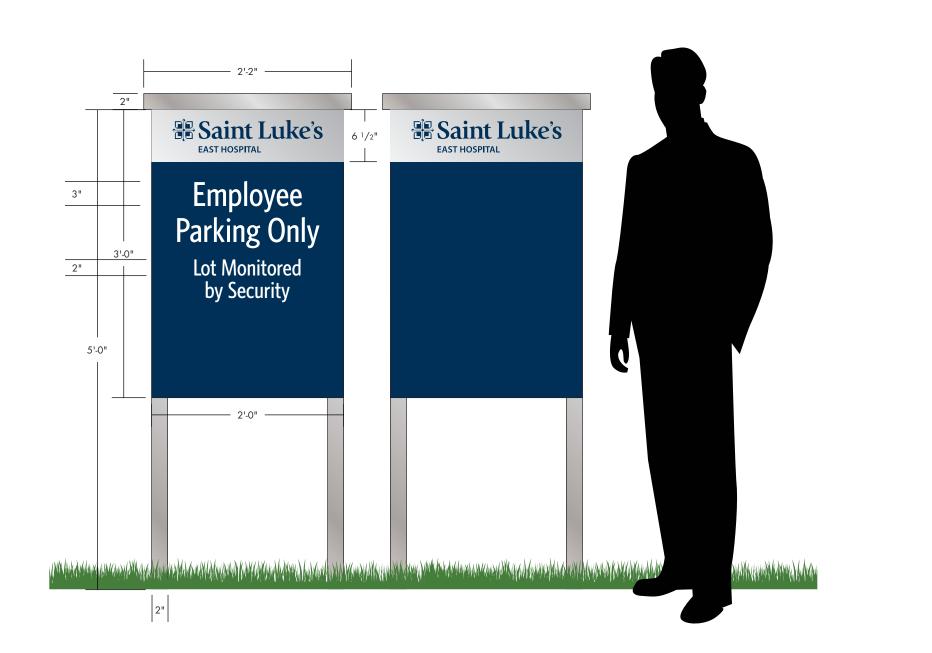

## **Employee Parking**

680-10 WHITE REFLECTIVE

7125-120 SATIN ALUMINUM BRUSHED ALUMINUM

7125-197 LIGHT NAVY PMS 540C

All noted dimensions are approximate and may be modified slightly during manufacturing to allow proper component usage.

## SPECIFICATIONS: DIRECTIONAL

• PRODUCE AND INSTALL (2) DOUBLE FACED, NON ILLUMINATED ALUMINUM SIGN PAN PAINTED PMS 540C

2" SQUARE TUBE POSTS AND CAPS PAINTED BRUSHED ALUMINUM

APPLIED VINYL GRAPHICS IN 7125-120 SATIN ALUMINUM, 7125-197 LIGHT NAVY LOGO, AND 680-10 WHITE REFLECTIVE COPY