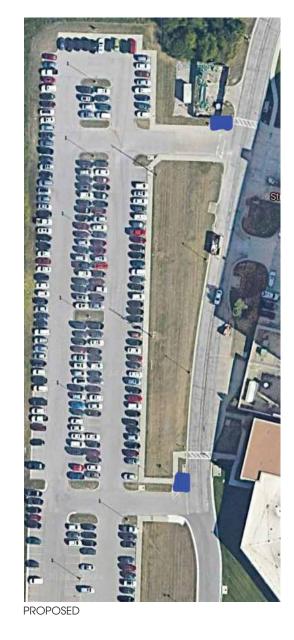

## **Employee Parking**

680-10 WHITE REFLECTIVE

7125-120 SATIN ALUMINUM BRUSHED ALUMINUM

7125-197 LIGHT NAVY PMS 540C

All noted dimensions are approximate and may be modified slightly during manufacturing to allow proper component usage.

## SPECIFICATIONS: DIRECTIONAL

• PRODUCE AND INSTALL (2) DOUBLE FACED, NON ILLUMINATED ALUMINUM SIGN PAN PAINTED PMS 540C

2" SQUARE TUBE POSTS AND CAPS PAINTED BRUSHED ALUMINUM

APPLIED VINYL GRAPHICS IN 7125-120 SATIN ALUMINUM, 7125-197 LIGHT NAVY LOGO, AND 680-10 WHITE REFLECTIVE COPY