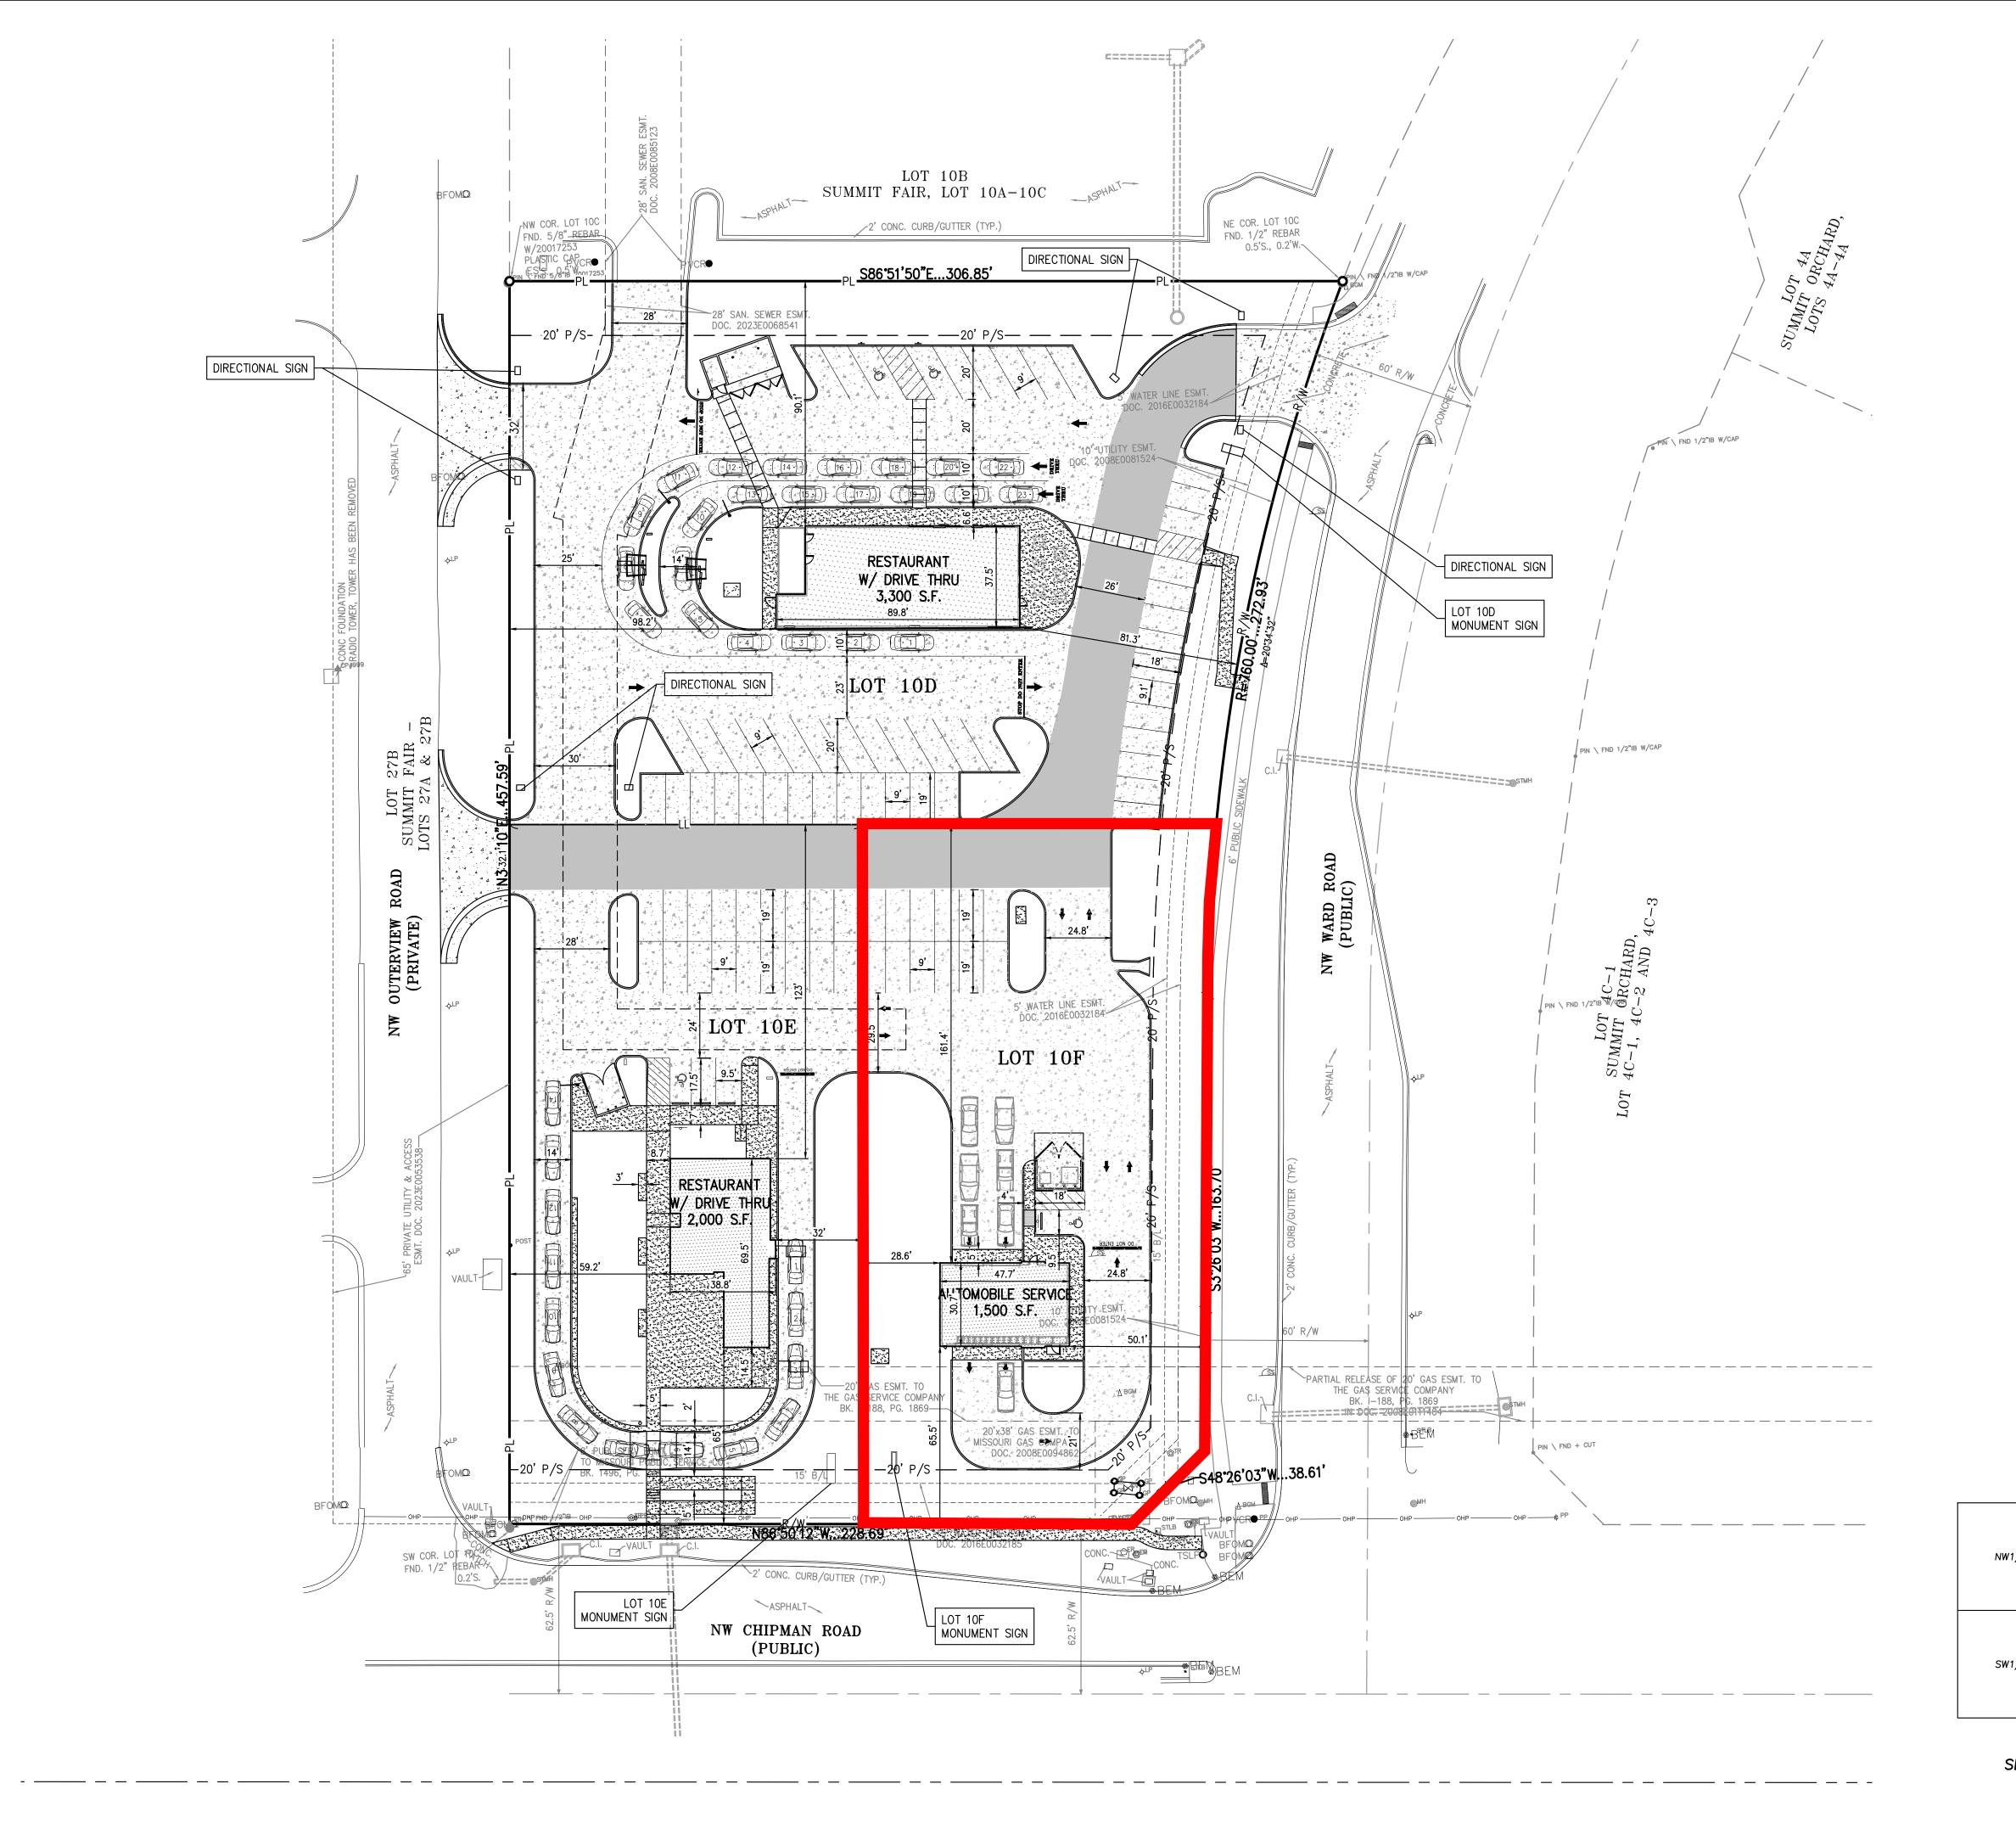

The proposed Valvoline Oil Change will be located at the NW corner of NW Ward Road and NW Chipman Road. A copy of the proposed site plan and building elevation is attached. We have filed a Commercial Preliminary Development Plan application with the City for their approval and we are pleased to share this information with you and answer any questions you may have.

# **LEGAL DESCRIPTION:**

SUMMIT FAIR, LOTS 10D-10F, A SUBDIVISION IN THE CITY OF LEE'S SUMMIT, JACKSON COUNTY, MISSOURI, ACCORDING TO THE RECORDED PLAT THEREOF.

### LOT DATA TABLE

| Zoning  | PMIX     |
|---------|----------|
|         |          |
| Lot 10D | 1.28 Ac. |
| Lot 10E | 0.77 Ac. |
| Lot 10F | 0.74 Ac. |
| Total   | 2.79 Ac. |

### BUILDING SUMMARY TABLE

| Lot 10D                  |            |
|--------------------------|------------|
| Restaurant w/ Drive Thru | 3,300 S.F. |
| FAR                      | 0.0591     |
|                          |            |
| Lot 10E                  |            |
| Restaurant w/ Drive Thru | 2,000 S.F. |
| FAR                      | 0.0597     |
| Lot 10F                  |            |
| Automobile Service       | 1,500 S.F. |
| FAR                      | 0.0464     |

## PARKING SUMMARY

| Lot 10D                                               |           |
|-------------------------------------------------------|-----------|
| Building SF — 3,300 S.F.                              |           |
| Use — Restaurant Fast Food and Site Down Sales        |           |
| Required Parking — 14 / 1,000 S.F.                    | 46 Spaces |
| Parking Provided                                      | 48 Spaces |
|                                                       |           |
| Lot 10E                                               |           |
| Building SF - 2,000 S.F.                              |           |
| Use — Carry out, drive up, or drive thru only         |           |
| # of employees (max shift) — 8                        |           |
| Required Parking — 2 + 1 per employee (max shift)     | 10 Spaces |
| Parking Provided                                      | 21 Spaces |
|                                                       | ·         |
| Lot 10F                                               |           |
| Building SF - 1,500 S.F.                              |           |
| Use – Automobile service                              |           |
| Required Parking — 2 per 1,000 S.F. indoor sales area |           |
| 2 per 1,000 S.F. indoor sales area                    | 3 Spaces  |
| 1 per 2,500 S.F. outdoor display                      | 0 Spaces  |
| 3 per service bay                                     | 6 Spaces  |
| Total Required Parking                                | 9 Spaces  |
| Parking Provided                                      | 13 Spaces |

## IMPERVIOUS AREA SUMMARY

| Lot 10D         |                   |
|-----------------|-------------------|
| Impervious Area | 42,143 S.F. (76%) |
| Open Space      | 13,655 S.F. (24%) |
|                 |                   |
| Lot 10E         |                   |
| Impervious Area | 22,228 S.F. (66%) |
| Open Space      | 11,247 S.F. (34%) |
|                 |                   |
| Lot 10F         |                   |
| Impervious Area | 18,840 S.F. (58%) |
| Open Space      | 13,469 S.F. (42%) |

## PERMITTED USES SUMMARY

|   | The following uses shall be permitted on Lots 10D, 10E, and 10 | ĴF. |  |  |  |
|---|----------------------------------------------------------------|-----|--|--|--|
| Ī | Retail                                                         |     |  |  |  |
| Ī | Restaurant (Dine in, walk up, and drive thru)                  |     |  |  |  |
|   | Commercial (including automotive oriented uses)                |     |  |  |  |