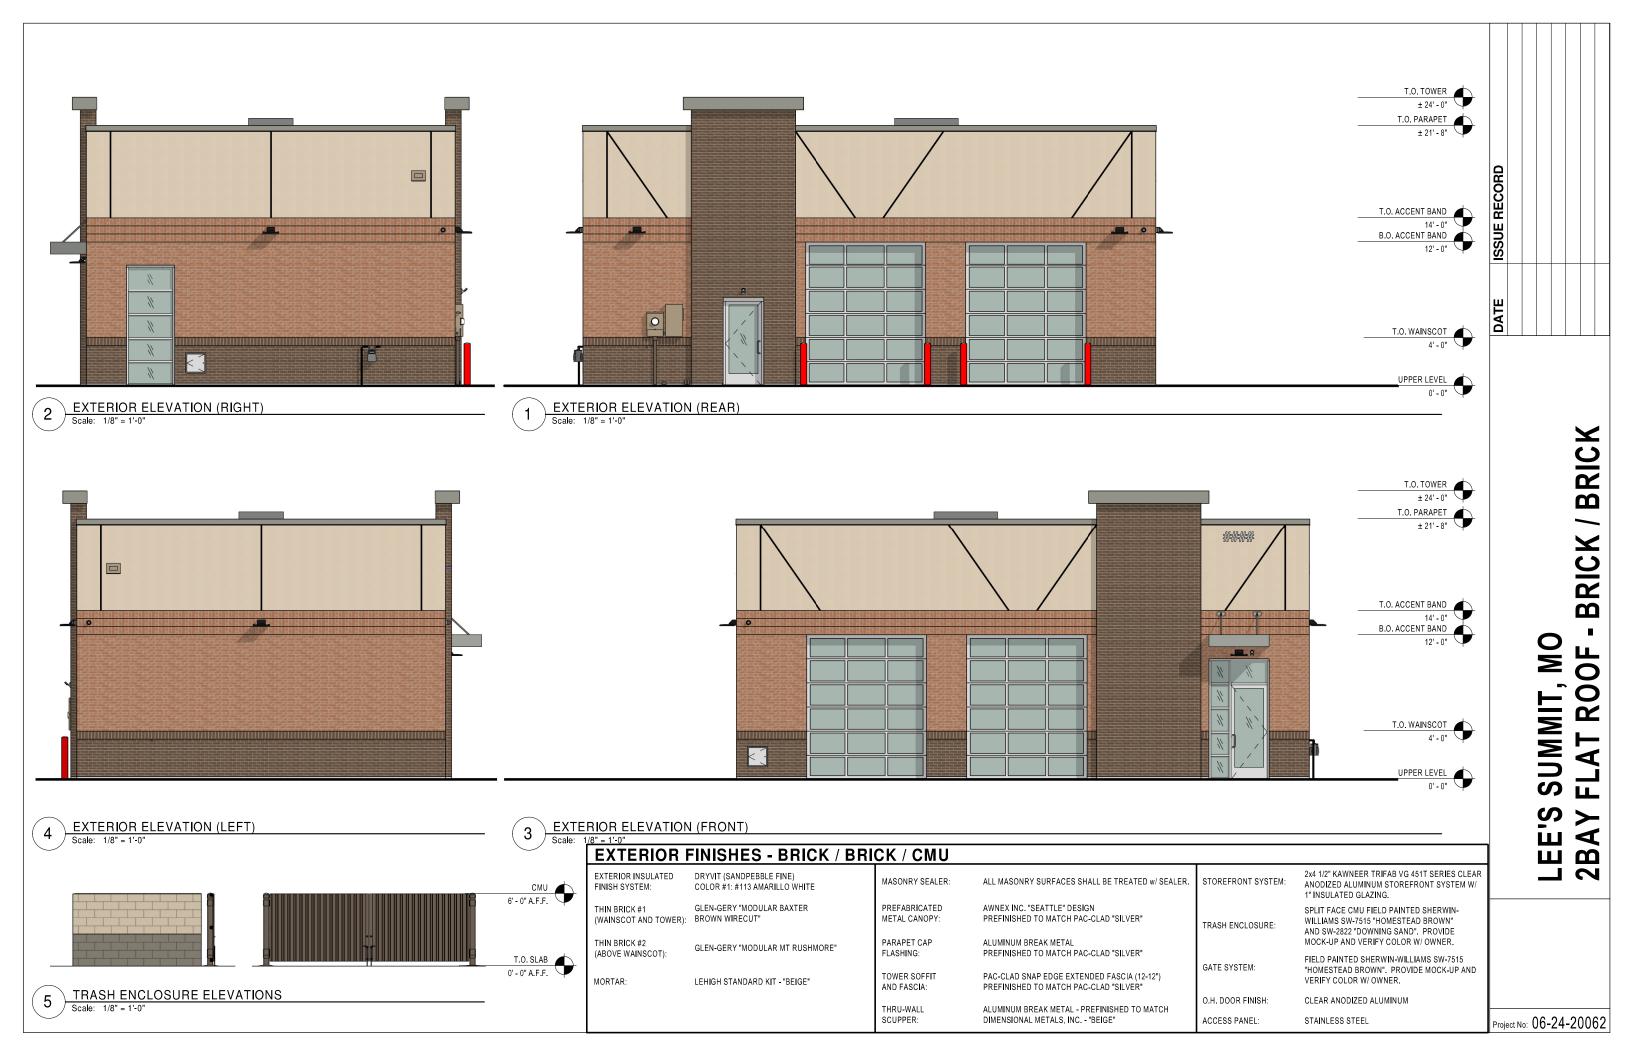

The proposed Valvoline Oil Change will be located at the NW corner of NW Ward Road and NW Chipman Road. A copy of the proposed site plan and building elevation is attached. We have filed a Commercial Preliminary Development Plan application with the City for their approval and we are pleased to share this information with you and answer any questions you may have.

### BUILDING SUMMARY TABLE

| Lot 10D                  |            |
|--------------------------|------------|
| Restaurant w/ Drive Thru | 3,300 S.F. |
| FAR                      | 0.0591     |
|                          |            |
| Lot 10E                  |            |
| Restaurant w/ Drive Thru | 2,000 S.F. |
| FAR                      | 0.0597     |
| Lot 10F                  |            |
| Automobile Service       | 1,500 S.F. |
| FAR                      | 0.0464     |

## PERMITTED USES SUMMARY

|   | The following uses shall be permitted on Lots 10D, 10E, and 10 | ĴF. |  |  |  |
|---|----------------------------------------------------------------|-----|--|--|--|
| Ī | Retail                                                         |     |  |  |  |
| Ī | Restaurant (Dine in, walk up, and drive thru)                  |     |  |  |  |
|   | Commercial (including automotive oriented uses)                |     |  |  |  |