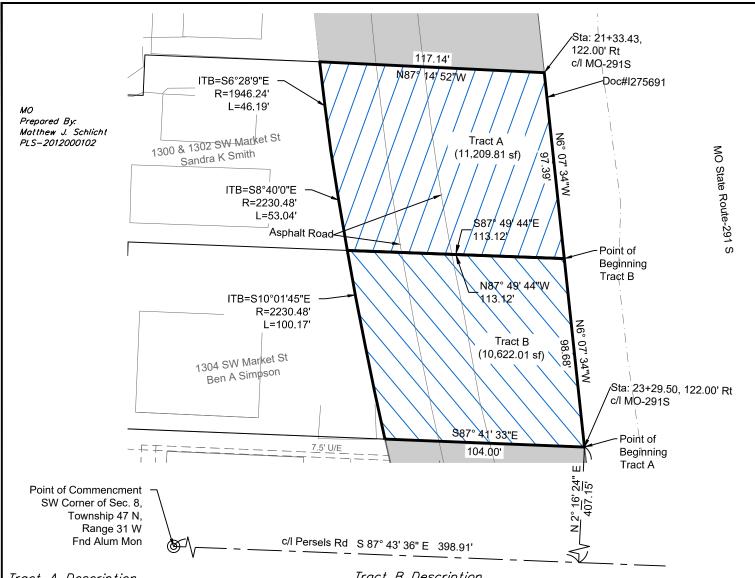

## Tract A Description

A tract of land being located in Section 8, Township 47, Range 31, Lee's Summit, Jackson County Missouri, being more particularly described as follows:

Commencing at the Southwest Corner of said Section 8; thence S87'43'36"E, a distance of 398.91 feet, along the South line of said Section 8; thence N2°16'24"E, a distance of 407.15 feet to the Point of Beginning; thence N6°07'34"W, a distance of 98.68 feet; thence N87\*49'44"W, a distance of 113.12 feet; thence along a curve to the left having an initial tangent bearing of S10°01'45"E and a radius of 2230.48 feet, an arc distance of 100.17 feet; thence S87'41'33"E, a distance of 104.00 feet to the Point of Beginning.

Tract Contains 10,622.01 sf (0.24 Acres)

SCALE:

## Tract B Description

A tract of land being located in Section 8, Township 47, Range 31, Lee's Summit, Jackson County Missouri, being more particularly described as follows:

Commencing at the Southwest Corner of said Section 8; thence S87°43'36"E, a distance of 398.91 feet, along the South line of said Section 8; thence N2°16'24"E, a distance of 407.15 feet; thence N6°07'34"W, a distance of 98.68 feet to the Point of Beginning; thence N6°07'34"W, a distance of 97.39 feet; thence N87°14'52"W, a distance of 117.14 feet; thence along a curve to the left having an initial tangent bearing of S6°28'9"E and a radius of 1946.24 feet, an arc distance of 46.19 feet; thence along a curve to the left having an initial tangent bearing of S8\*40'0"E and a radius of 2230.48 feet, an arc distance of 53.04 feet; thence S87'49'44"E, a distance of 113.12 feet to the Point of Beginning.

Tract Contains 11,209.81 sf (0.26 Acres)

Exhibit

**Exhibit** 

SHEET 1 OF 1 DATE: 3/19/2025 PROJECT NUMBER: Oldham REV. TO DWG.: N/A

1"=50'

Exhibit