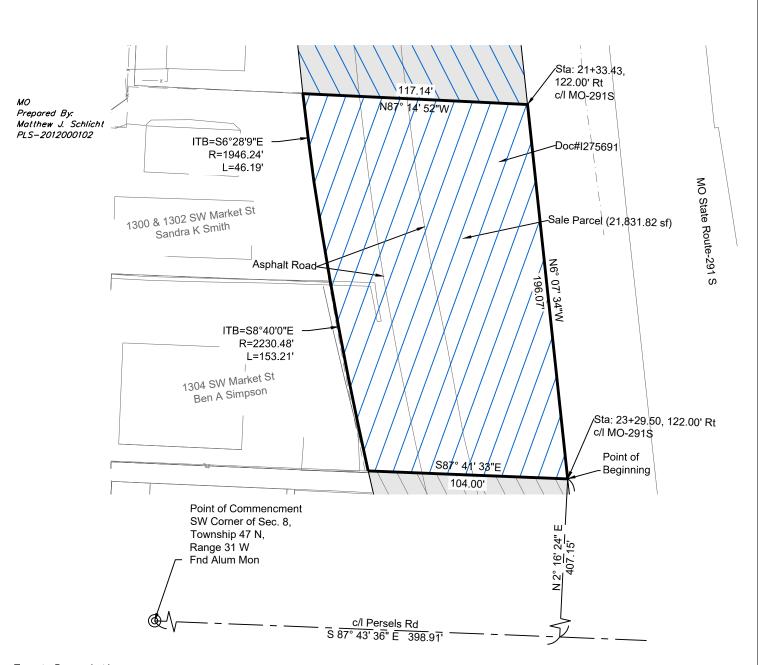

## Tract Description

A tract of land being located in Section 8, Township 47, Range 31, Lee's Summit, Jackson County Missouri, being more particularly described as follows:

Commencing at the Southwest Corner of said Section 8; thence S87'43'36"E, a distance of 398.91 feet, along the South line of said Section 8; thence N2'16'24"E, a distance of 407.15 feet to the Point of Beginning; thence N6'07'34"W, a distance of 196.07 feet; thence N87'14'52"W, a distance of 117.14 feet; thence along a curve to the left having an initial tangent bearing of S6'28'9"E and a radius of 1946.24 feet, an arc distance of 46.19 feet; thence along a curve to the left having an initial tangent bearing of S8'40'0"E and a radius of 2230.48 feet, an arc distance of 153.21 feet; thence S87'41'33"E, a distance of 104.00 feet to the Point of Beginning.

Tract Contains 21,831.82 sf (0.50Acres)

Exhibit

Exhibit

SHEET 1 OF 1

DATE: 6/21/2024
PROJECT NUMBER: Oldham
REV. TO DWG.: N/A

1"=50'

Exhibit

## **Oldham Parkway**

Mo-291 Tract 5 Lee's Summit, Jackson County, Missouri