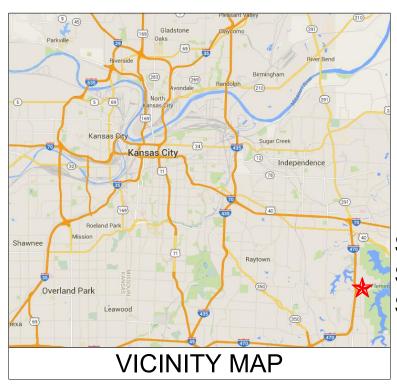

SITE NAME: WOODS CHAPEL

SITE NUMBER: 306042

SITE ADDRESS: 1204 NE WOODS CHAPEL RD

LEES SUMMIT, MO 64064

**LOCATION MAP** 