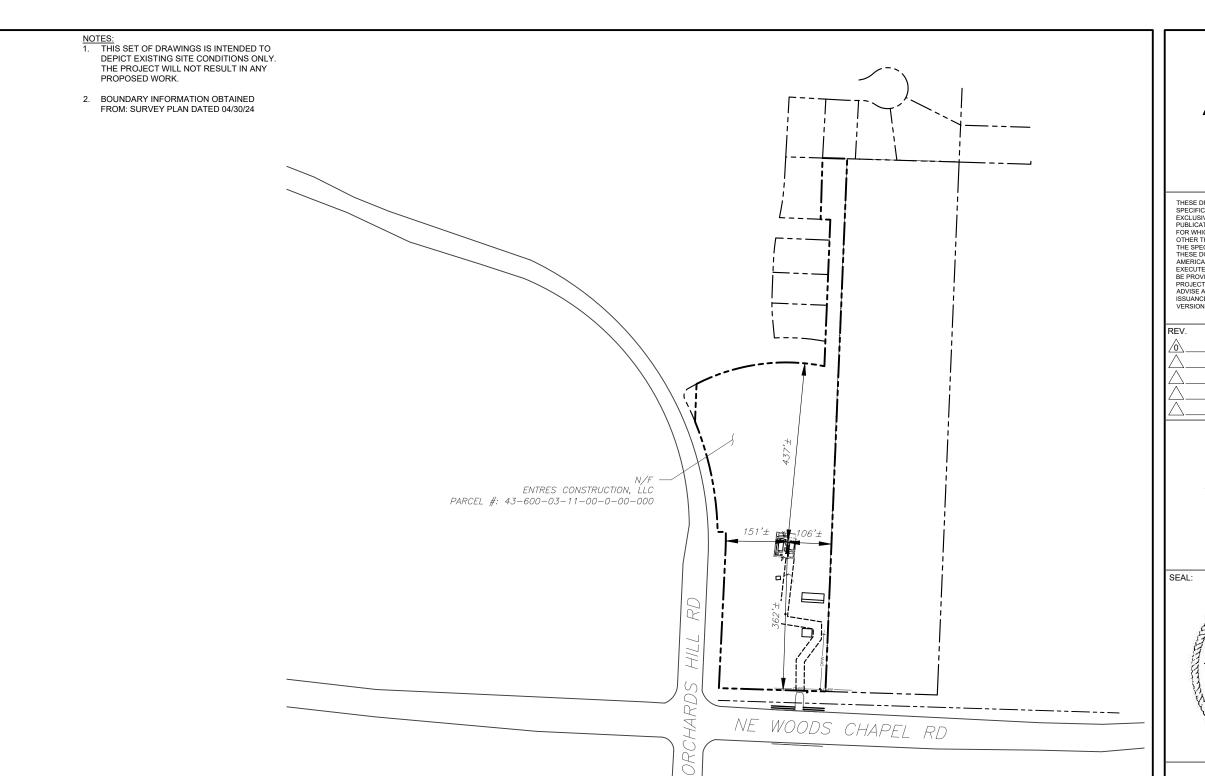

## SURVEY LEGEND

EXISTING PROPERTY

EXISTING ADJ. PROPERTY

EXISTING EASEMENT

EXISTING CONTOUR (MAJOR)

EXISTING TREELINE

EXISTING CHAINLINK FENCE

EXISTING BUILDING

EXISTING STORM DRAIN

EXISTING ROAD (DIRT)

EXISTING ROAD (FAVED)

EXISTING ROAD (PAVED)

EXISTING CONCRETE

----- EXISTING LEASE AREA

OVERALL SITE PLAN

0 300' 600'

SCALE: 1"=300' (11X17)
1"=150' (22X34)

ATC TOWER SERVICES

1 FENTON MAIN STREET
SUITE 300
CARY, NC 27511
PHONE: (919) 468-0112
COA: 2015011232

THESE DRAWINGS AND/OR THE ACCOMPANYING SPECIFICATION AS INSTRUMENTS OR SERVICE ARE THE EXCLUSIVE PROPERTY OF AMERICAN TOWER. THEIR USE AND PUBLICATION SHALL BE RESTRICTED TO THE ORIGINAL SITE FOR WHICH THEY ARE PREPARED. ANY USE OR DISCLOSURE OTHER THAN THAT WHICH RELATES TO AMERICAN TOWER OR THE SPECIFIED CARRIER IS STRICTLY PROHIBITED. TITLE TO THESE DOCUMENTS SHALL REMAIN THE PROPERTY OF AMERICAN TOWER WHETHER OR NOT THE PROJECT IS EXECUTED. RETHER THE ARCHITECT NOR THE ENGINEER WILL BE PROVIDING ON-SITE CONSTRUCTION REVIEW OF THIS PROJECT. CONTRACTOR(S) MUST VERIFY ALL DIMENSIONS AND ADVISE AMERICAN TOWER OF ANY DISCREPANCIES. ANY PRIOR ISSUANCE OF THIS DRAWING IS SUPERSEDED BY THE LATEST VERSION ON FILE WITH AMERICAN TOWER.