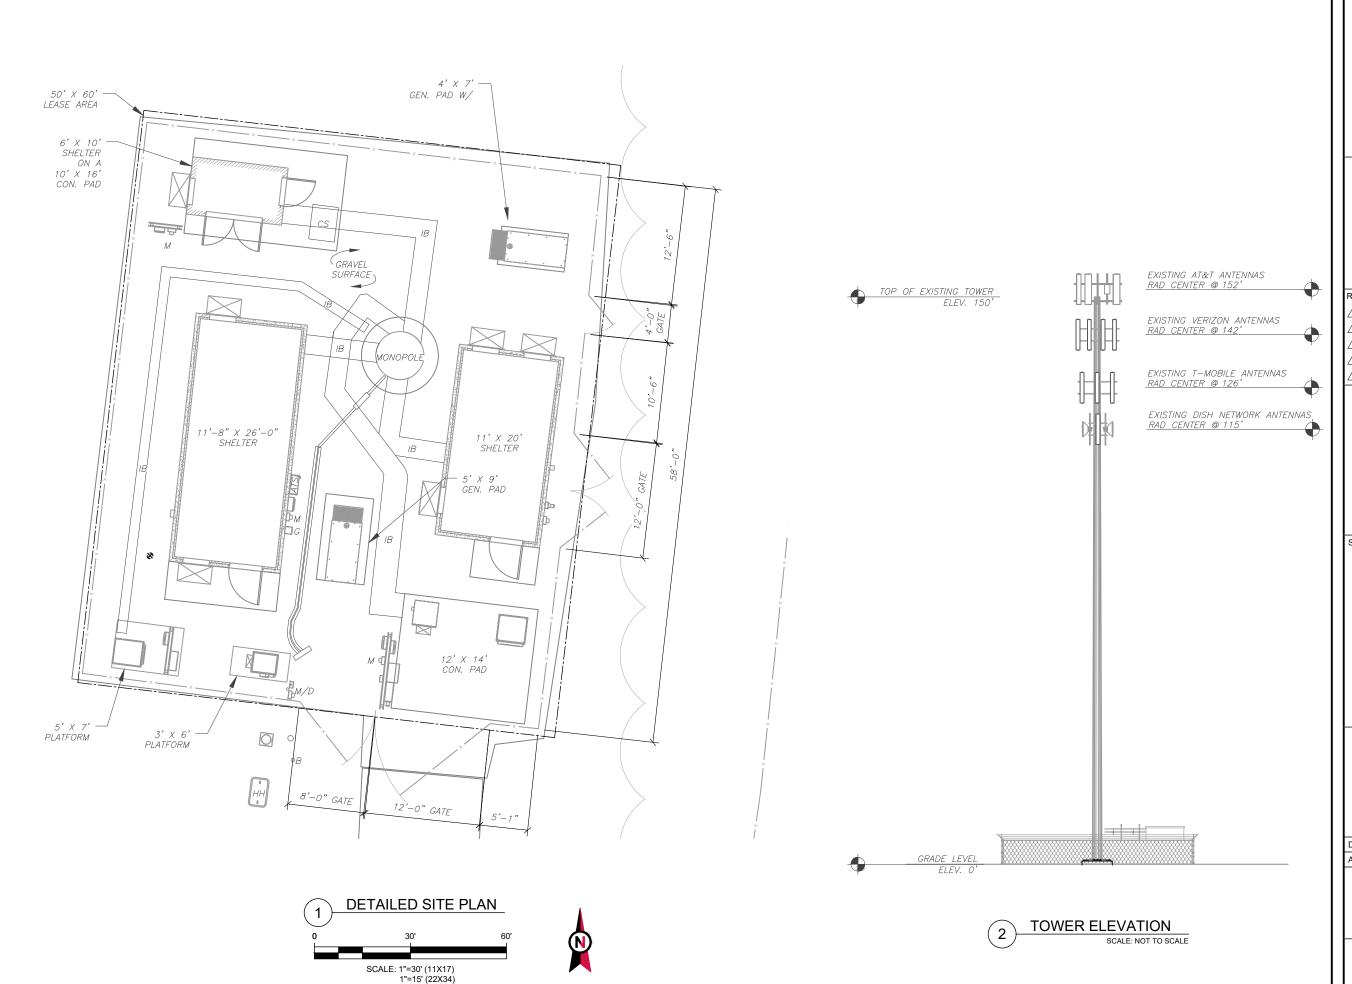

REV. DESCRIPTION BY DATE

O FOR CONSTRUCTION MSL 01/02/25

REV TITLE SHEET & ELEV. EB 01/14/25

ATC SITE NUMBER:

306042

ATC SITE NAME:

WOODS CHAPEL

SITE ADDRESS: 1204 NE WOODS CHAPEL RD LEES SUMMIT, MO 64064

SEAL:

Digitally Signed: 2025-01-14

DATE DRAWN: 01/02/25
ATC JOB NO: 15020723\_E1

DETAILED SITE PLAN & TOWER ELEVATION

SHEET NUMBER:

REVISION:

C-102

Beyond this point: Radio frequency fields at this site may exceed FCC rules for human exposure.