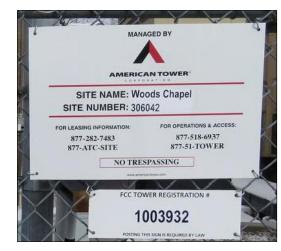

# **AMERICAN TOWER®**

CORPORATION

**WOODS CHAPEL** SITE NAME:

306042 SITE #: FCC ASR #: 1003932

## NOC LOG IN MANDATORY FOR SITE ACCESS

IN CASE OF EMERGENCY OR SITE ACCESS CALL 877-518-6937 OR 877-905-3130

# NO TRESPASSING

www.americantower.com

POSTING OF THIS SIGN REQUIRED BY LAW

## ATC SITE SIGN

### **FCC TOWER REGISTRATION #**

1003932