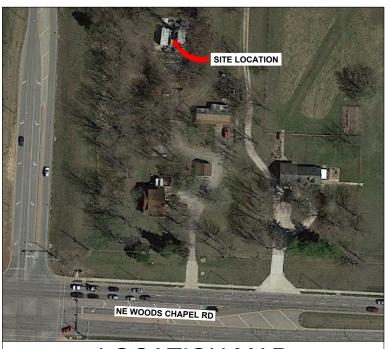

SITE NAME: WOODS CHAPEL

SITE NUMBER: 306042

SITE ADDRESS: 1204 NE WOODS CHAPEL RD

LEES SUMMIT, MO 64064

**LOCATION MAP** 