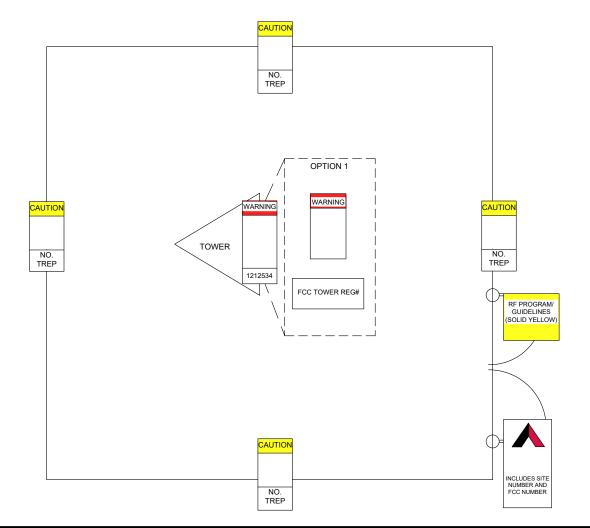

# **NO TRESPASSING**

ATC CAUTION AND NO TRESPASSING SIGN

Beyond this point: Radio frequency fields at this site may exceed FCC rules for human

For your safety, obey all posted signs and site guidelines for working in radio frequency environments.

In accordance with Federal Communications ion rules on radio frequency emissions 47 CFR 1.1307(b)

ATC RF WARNING AND FCC NUMBER SIGN

A "NO TRESPASSING" SIGN MUST BE POSTED A MINIMUM OF EVERY 50'

### **FCC TOWER REGISTRATION #**

1003932

#### Posting of sign required by law

ATC STAND-ALONE FCC TOWER

**EXISTING SIGNAGE PHOTO** 

THERE MUST BE AN ATC SIGN WITH SITE INFORMATION AND FCC REGISTRATION NUMBER AT BOTH THE ACCESS ROAD GATE (GATE OFF OF MAIN ROAD, IF APPLICABLE) AND COMPOUND FENCE (IF NO COMPOUND FENCE, THEN IN A CONSPICUOUS PLACE UPON DRIVE UP). IN ADDITION, PLEASE LOOK AT DIAGRAM FOR ALL ADDITIONAL SIGNS

OPTION 1 MAY BE USED TO POST TOWER REGISTRATION NUMBERS AT THE BASE OF THE TOWER IF A WARNING SIGN DOES NOT HAVE SPACE FOR THE TOWER REGISTRATION NUMBER.

IMPORTANT: FOR ANY ATC SIGN THAT DOES NOT MEET THE ATC SPECIFICATION FOR SIGNAGE (I.E., SHARPIE/PAINT PEN, WORN LABELS, ETC.), BRING IT INTO COMPLIANCE (RE-WRITE IF WORN) AND FLAG FOR REPLACEMENT ASAP WITH THE APPROPRIATE PERMANENT SIGN (YOU CAN ORDER THESE THROUGH THE WAREHOUSE)

ONLY LABELS PRINTED BY A ZEBRA LABEL PRINTER WILL BE ACCEPTED.

A NOTICE A **GUIDELINES FOR WORKING IN** 

RADIOFREQUENCY ENVIRONMENTS

A Before working on antennas, notify owners and disable appropriate

A Never operate transmitters without shields during normal operation.

ATC RF PROGRAM NOTICE SIGN

All personnel should have electromagnetic energy (EME)

All personnel entering this site must be authorized.

A Maintain minimum 3 feet clearance from all antennas.

A Do not operate base station antennas in equipment room.

awareness training.

A Obey all posted signs.

Assume all antennas are active.

A Do not stop in front of antennas.