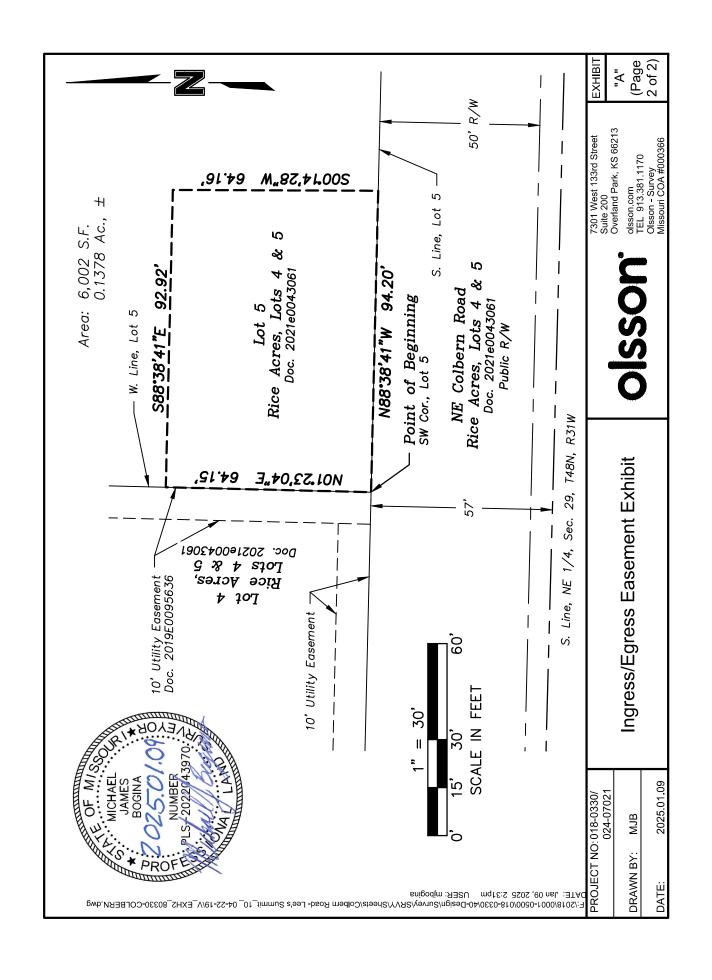

EXHIBIT "A" (Page 1 of 2)

File No. 018-0330/024-07021 MCPL Colbern Road January 9, 2025 V EXH2 80330-COLBERN

Ingress/Egress Easement Description

All that part of Lot 5, Rice Acres, Lots 4 & 5, a subdivision in the City of Lee's Summit, Jackson County, Missouri, lying in the Northeast Quarter of Section 29, Township 48 North, Range 31 West, described by Michael J. Bogina, Missouri PLS-2022043970, of Olsson, MOLC-366, on January 9, 2025, as follows:

BEGINNING at the Southwest corner of said Lot 5; thence North 01 degree 23 minutes 04 seconds East, on the West line of said Lot 5, a distance of 64.15 feet to a point; thence South 88 degrees 38 minutes 41 seconds East, departing said West line, a distance of 92.92 feet to a point; thence South 00 degrees 14 minutes 28 seconds West a distance of 64.16 feet to a point on the South line of said Lot 5; thence North 88 degrees 38 minutes 41 seconds West, on said South line, a distance of 94.20 feet to the POINT OF BEGINNING, containing 6,002 Square Feet or 0.1378 Acres, more or less.

(As depicted on EXHIBIT "A" (Page 2 of 2), attached and incorporated herein.)