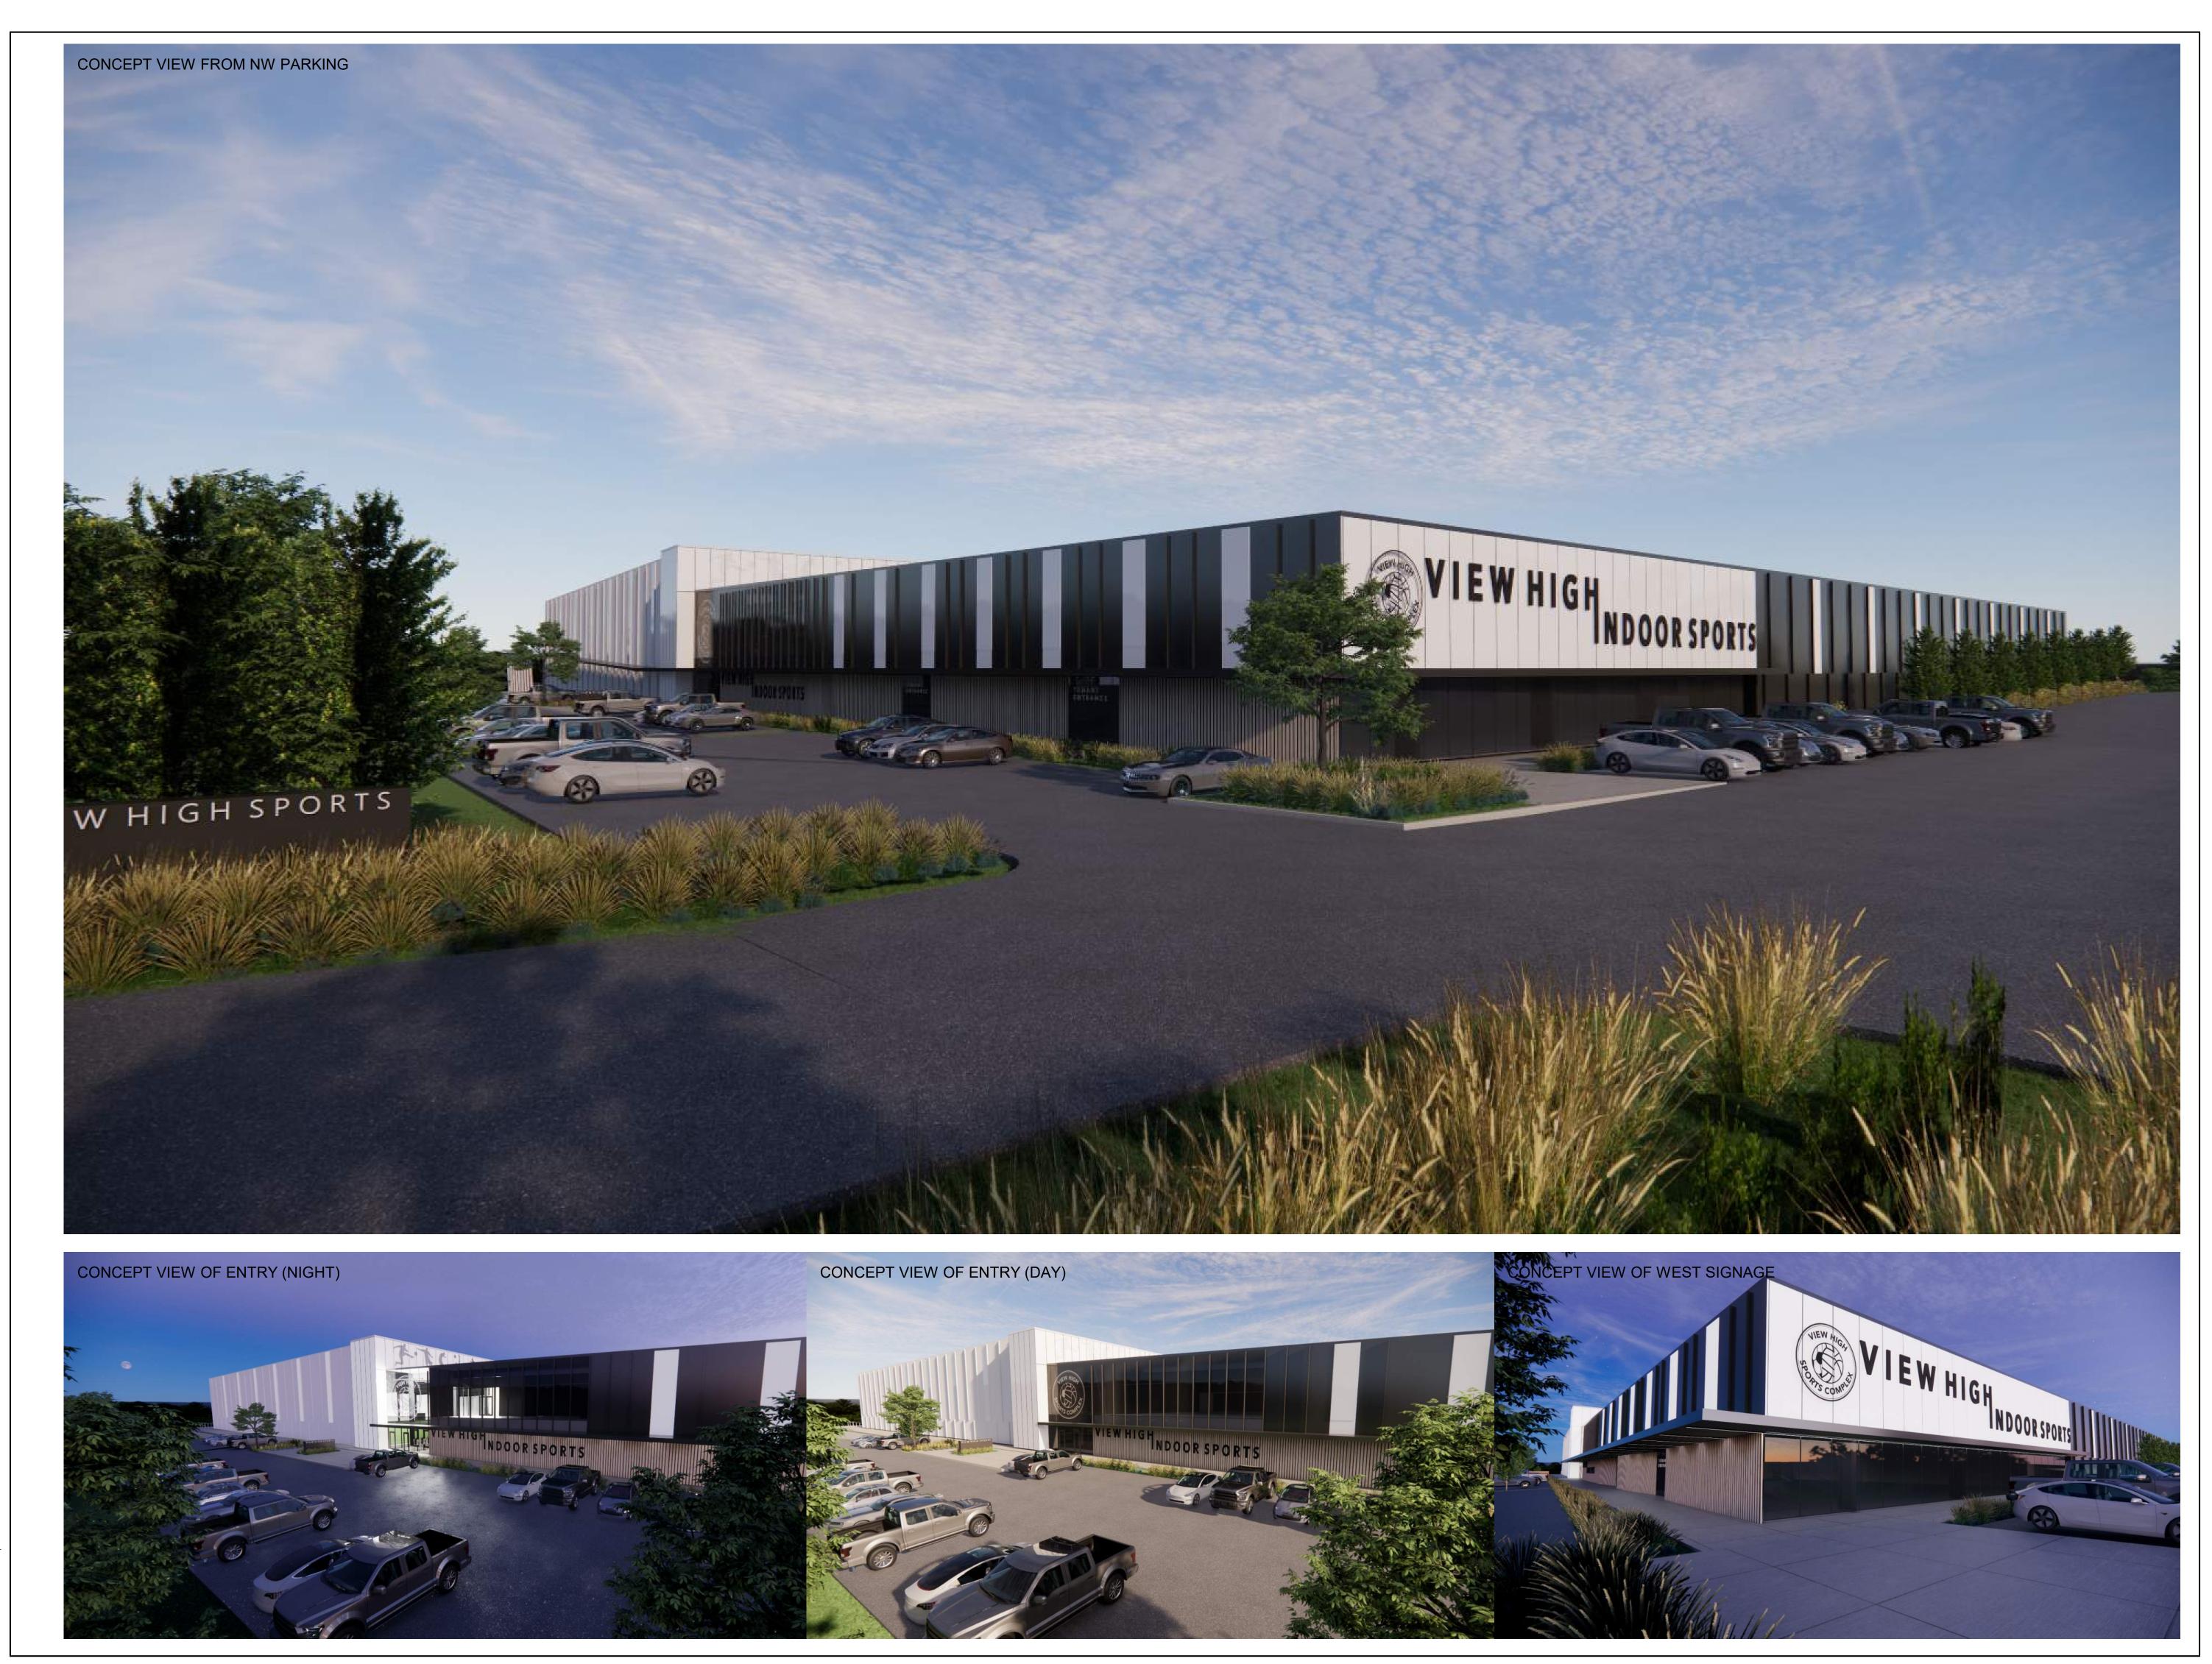

## VIEW HIGH SPORTS

VIEW HIGH DRIVE LEE'S SUMMIT, MO

| Project No.: 0000. | 00                              |
|--------------------|---------------------------------|
| Date: 24-10        |                                 |
| Issued For: PDP /  | APPLICATION                     |
| REVISIONS          |                                 |
| No. Date           | Description                     |
|                    |                                 |
|                    |                                 |
|                    |                                 |
|                    |                                 |
|                    |                                 |
|                    |                                 |
|                    |                                 |
|