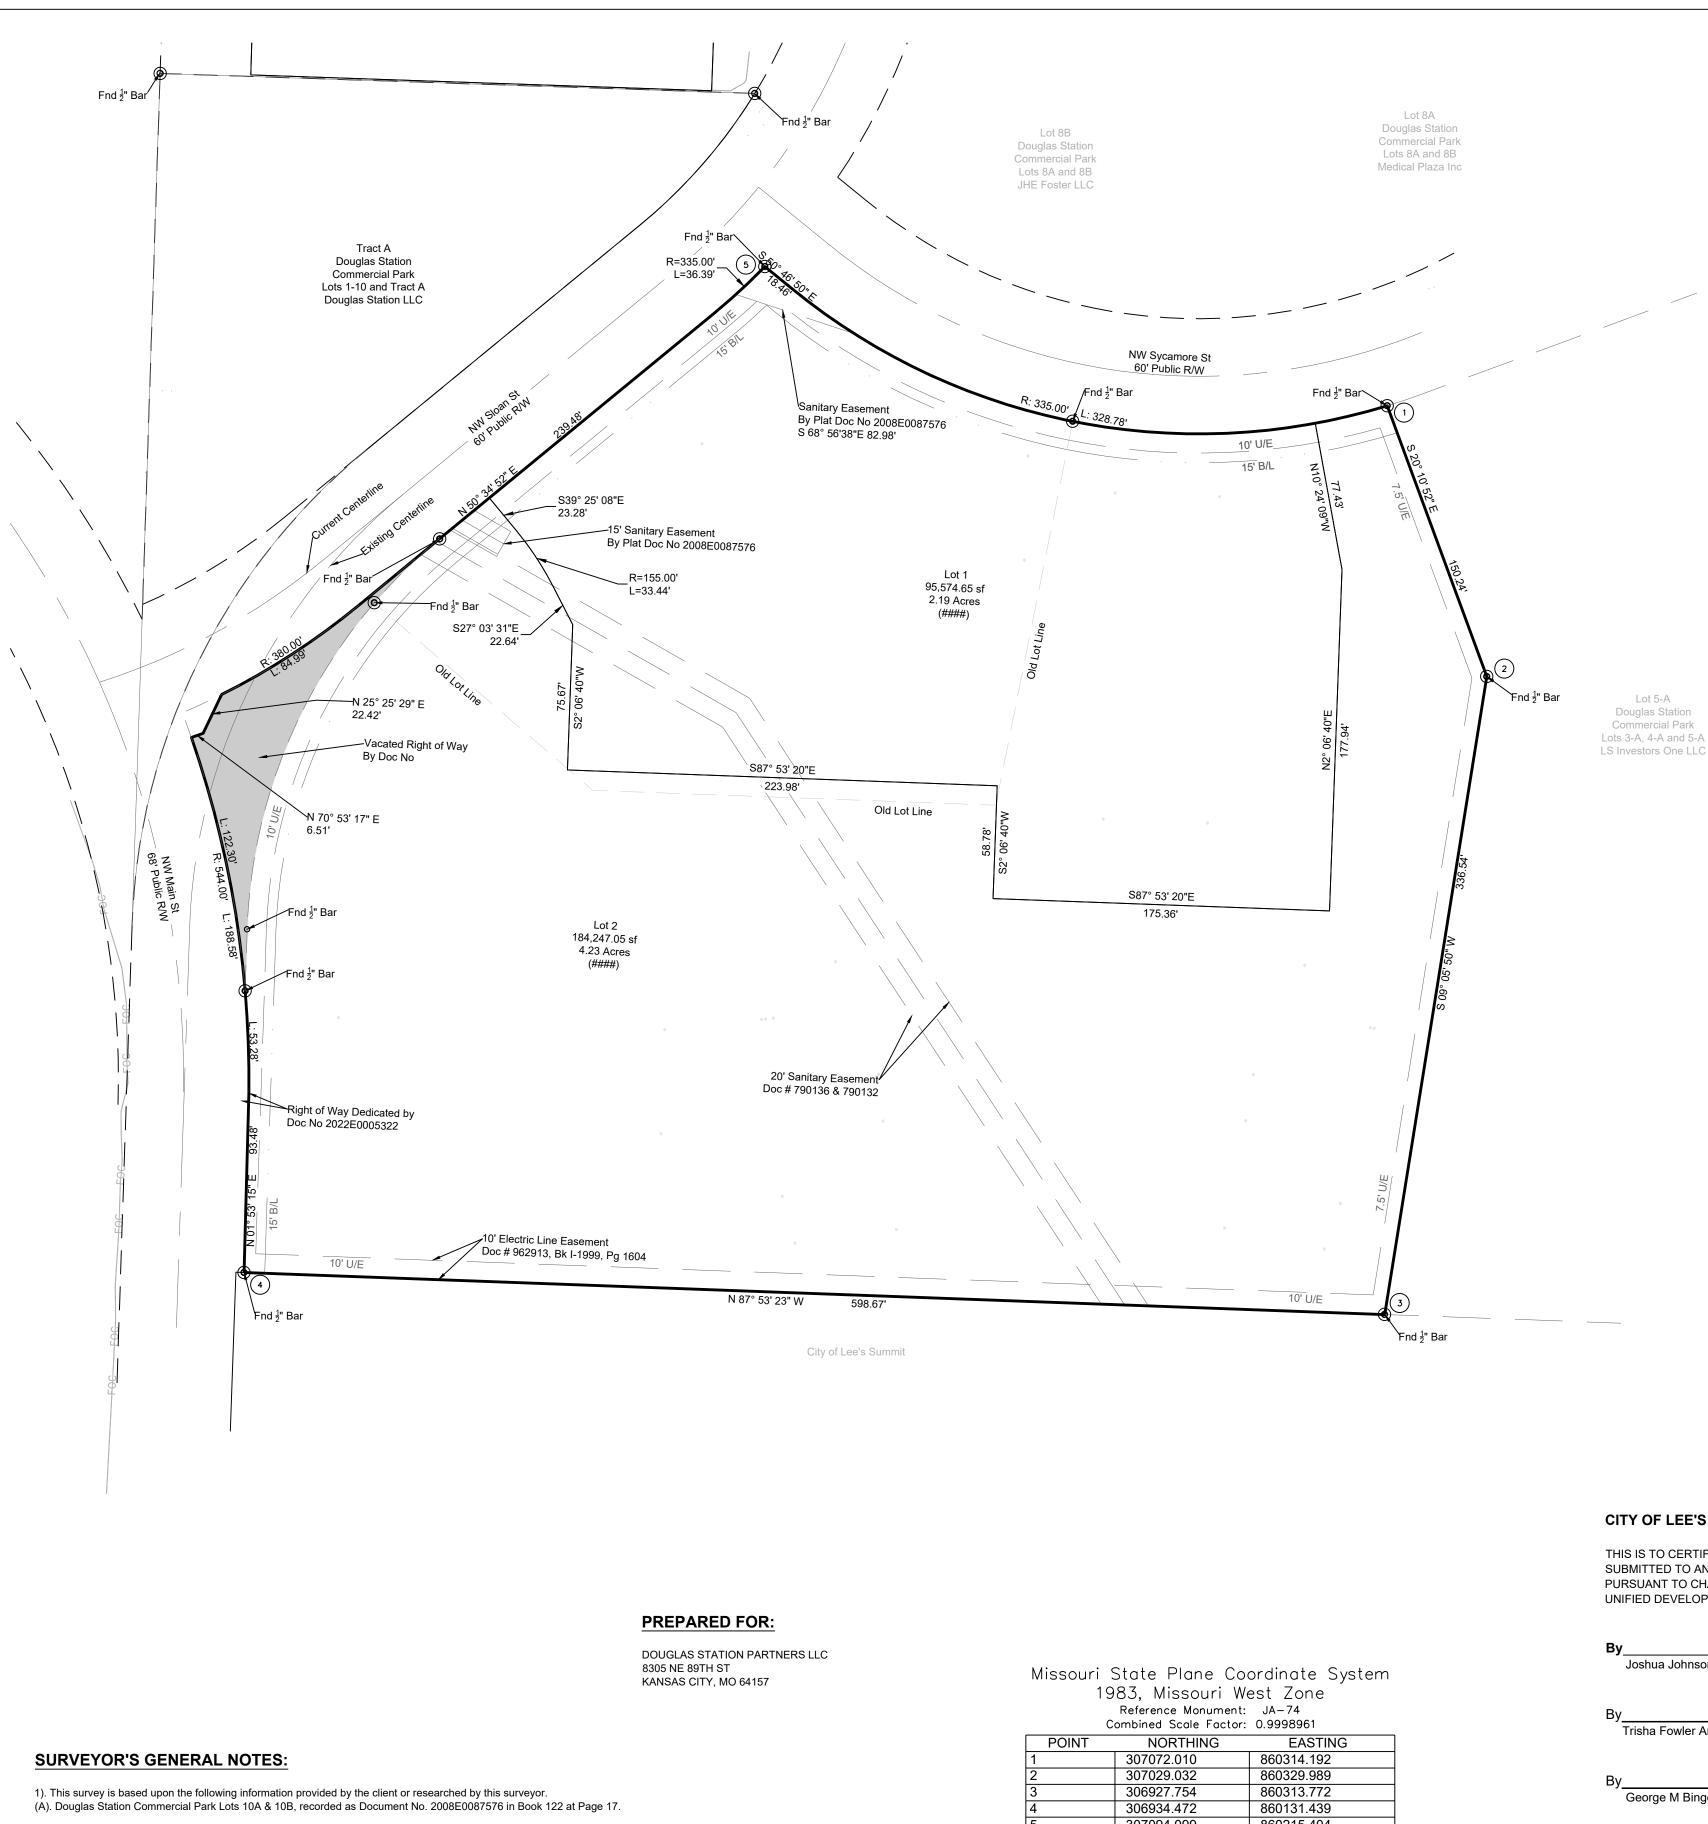

2). This survey meets or exceeds the accuracy standards of a (SUBURBAN) Property Boundary Survey as defined by the Missouri Standards for Property Boundary Surveys.

3). The Title report was furnished by Old Republic National Title Insurance Company, Policy No. 23063197 Dated: March 28, 2023 @ 8:00 A.M.

4). Bearings shown hereon are based upon bearings described in the Final Plat of Douglas Station Commercial Park Lots 10A & 10B.

5). This company assumes no responsibility in the location of existing utilities within the subject premises. This is an above-ground survey. The underground utilities, if shown, are based on information provided by the various utility companies and these locations should be considered approximate. There may be additional underground utilities not shown on this drawing.

6). Subsurface and environmental conditions were not surveyed or examined or considered as a part of this survey. No evidence or statement is made concerning the existence or underground or overhead conditions, containers or facilities that may affect the use or development of this property. No attempt has been made to obtain or show data concerning existence, size, depth, conditions, capacity or location of any utility existing on the site, whether private, municipal or public owned.

7) This property is located outside the 100 year flood plain, zone "x" as shown on the Map Number 29095C0292F, Dated September 26, 2006

| POINT |
|-------|
| 1     |
| 2     |
| 3     |
| 4     |
| 5     |
|       |
| JA-74 |
|       |

## CITY OF LEE'S SUMMIT:

THIS IS TO CERTIFY THAT THE MINOR PLAT OF DOUGLAS STATION-LOTS 1 & 2, WAS SUBMITTED TO AND DULY APPROVED BY THE CITY OF LEE'S SUMMIT, MISSOURI, PURSUANT TO CHAPTER 33 OF THE CITY OF LEE'S SUMMIT CODE OF ORDINANCES, THE UNIFIED DEVELOPMENT ORDINANCE.

Date

Joshua Johnson, AICP, Director of Development Services Date

Trisha Fowler Arcuri, City Clerk Date

George M Binger, III P.E., City Engineer

APPROVED BY JACKSON COUNTY ASSESSOR:

| NORTHING                    | EASTING    |  |
|-----------------------------|------------|--|
| 307072.010                  | 860314.192 |  |
| 307029.032                  | 860329.989 |  |
| 306927.754                  | 860313.772 |  |
| 306934.472                  | 860131.439 |  |
| 307094.099                  | 860215.404 |  |
|                             |            |  |
| 298235.597                  | 856321.461 |  |
| Coordinates Shown in Meters |            |  |

| Minor Plat                                                                                                                                                                                                                                                                                                                                                                                                                                                                                                                                                                                                                                                                                                                                                                                                                                                                                                                                                                                                                                                                                                                                                                                                                                                                                                                                                                                                                                                                                                                                                                                                                                                                                                                                                     |                  |                                                                                                                                                                                             |
|----------------------------------------------------------------------------------------------------------------------------------------------------------------------------------------------------------------------------------------------------------------------------------------------------------------------------------------------------------------------------------------------------------------------------------------------------------------------------------------------------------------------------------------------------------------------------------------------------------------------------------------------------------------------------------------------------------------------------------------------------------------------------------------------------------------------------------------------------------------------------------------------------------------------------------------------------------------------------------------------------------------------------------------------------------------------------------------------------------------------------------------------------------------------------------------------------------------------------------------------------------------------------------------------------------------------------------------------------------------------------------------------------------------------------------------------------------------------------------------------------------------------------------------------------------------------------------------------------------------------------------------------------------------------------------------------------------------------------------------------------------------|------------------|---------------------------------------------------------------------------------------------------------------------------------------------------------------------------------------------|
| Douglas Station-Lots 1 & 2                                                                                                                                                                                                                                                                                                                                                                                                                                                                                                                                                                                                                                                                                                                                                                                                                                                                                                                                                                                                                                                                                                                                                                                                                                                                                                                                                                                                                                                                                                                                                                                                                                                                                                                                     |                  |                                                                                                                                                                                             |
| Section 31, Township 48, Range 31<br>Lee's Summit, Jackson County, Missouri                                                                                                                                                                                                                                                                                                                                                                                                                                                                                                                                                                                                                                                                                                                                                                                                                                                                                                                                                                                                                                                                                                                                                                                                                                                                                                                                                                                                                                                                                                                                                                                                                                                                                    | REVISIONS        |                                                                                                                                                                                             |
| N LEGEND                                                                                                                                                                                                                                                                                                                                                                                                                                                                                                                                                                                                                                                                                                                                                                                                                                                                                                                                                                                                                                                                                                                                                                                                                                                                                                                                                                                                                                                                                                                                                                                                                                                                                                                                                       | DATE             |                                                                                                                                                                                             |
| These standard symbols will be found in the drawing.                                                                                                                                                                                                                                                                                                                                                                                                                                                                                                                                                                                                                                                                                                                                                                                                                                                                                                                                                                                                                                                                                                                                                                                                                                                                                                                                                                                                                                                                                                                                                                                                                                                                                                           |                  |                                                                                                                                                                                             |
| W E Set 1/2" Rebar & Cap © Found Survey Monument (As Noted) # State Plane Coordinate Location                                                                                                                                                                                                                                                                                                                                                                                                                                                                                                                                                                                                                                                                                                                                                                                                                                                                                                                                                                                                                                                                                                                                                                                                                                                                                                                                                                                                                                                                                                                                                                                                                                                                  | 5                | nge 31<br>Missouri                                                                                                                                                                          |
| V                                                                                                                                                                                                                                                                                                                                                                                                                                                                                                                                                                                                                                                                                                                                                                                                                                                                                                                                                                                                                                                                                                                                                                                                                                                                                                                                                                                                                                                                                                                                                                                                                                                                                                                                                              | Station-Lots 1 & | Township 48, Ra<br>Jackson County,                                                                                                                                                          |
| PROPERTY DESCRIPTION (Old Republic National Title Insurance Company, Policy No. 23063197) (March 28, 2023, at 8:00 AM) Description taken verbatim from Commitment Lot 10A, DOUGLAS STATION COMMERCIAL PARK – LOTS 10A & 10B, a subdivision in Lee's Summit, Jackson County, Missouri, according to the recorded plat thereof.                                                                                                                                                                                                                                                                                                                                                                                                                                                                                                                                                                                                                                                                                                                                                                                                                                                                                                                                                                                                                                                                                                                                                                                                                                                                                                                                                                                                                                  | glas             | Section 31, To<br>e's Summit, Ja                                                                                                                                                            |
| Lot 10B, DOUGLAS STATION COMMERCIAL PARK – LOTS 10A & 10B, a subdivision in Lee's Summit, Jackson County, Missouri, according to the recorded plat thereof.                                                                                                                                                                                                                                                                                                                                                                                                                                                                                                                                                                                                                                                                                                                                                                                                                                                                                                                                                                                                                                                                                                                                                                                                                                                                                                                                                                                                                                                                                                                                                                                                    |                  | Seci<br>Lee's S                                                                                                                                                                             |
| DEDICATION:         THE UNDERSIGNED PROPRIETOR OF THE ABOVE DESCRIBED TRACT OF LAND HAS CAUSED THE SAME TO BE SUBDIVIDED IN         THE UNDERSIGNED PROPRIETOR OF THE ABOVE DESCRIBED TRACT OF LAND HAS CAUSED THE SAME TO BE SUBDIVIDED IN         DEDICATION:         THE MARKENSHIP PROPRIETOR OF THE ABOVE DESCRIBED TRACT OF LAND HAS CAUSED THE SAME TO BE SUBDIVIDED IN         DESCRIPTION:         AND AGMENT ON CLIENCE IS HEREEN GRANTED TO THE CITY OF LEE'S SUMMIT, MISSOURI, TO LOCATE, CONSTRUCT ADD         MAINTAIN, OR TO AUTHORIZE THE LOCATION, CONSTRUCTION AND MAINTENANCE OF POLES, MIRES, AANCHORS, CONDUITS, NANDORF, CABLE TV, OR ANY OTHER LECESSARY PUBLIC USIL OTTATING SERVICES, ANY OR ALL OF THEME, UPON, OVER, OR ON STRUCTURES FOR WATER, GAS, SAMUTARY SEWER, SURFACE DRAFTOR, ON BEALE TO HEME, UPON, OVER, OR ON THOSE ARRES OUTLINED AND DESIGNATED UPON THIS PLAT, AS "UTILITY EASEMENTS" (U.E.) OR WITHIN ANY STREET ON THOSE ARRES OUTLINED AND DESIGNATED.         DUIDENC HARE DEDICATED TO THE PUBLIC USE ON THE FULLEST EXTENT ALLOWED BY LAW, INCLUDING, WITHOUT AND SACTION OF THE EASEMENTS' HEREBY SAME, ANY ROUT TO REQUEST RESTORATION OF RIGHTS PREVIOUSLY TRANSFERRED AND VACATION OF THE EASEMENTS' HEREBY GRANTED.         BUILDING LINES       BARSEMMENTS HEREIN GRANTED.         BUILDING LINES THEONENCE OF ABANDONED OIL OR GAS WELLS LOCATED WITHIN THE PLAT BOUNDARIES, AS IDENTIFIED IN "FWORMMENTAL IMPACT STUDY OF ABANDONED OIL AND GAS WELLS IN LEE'S SUMMIT, MISSOURI," EDWARD ALTON MAY JR., P. e., 1985.         BUILDING LINES THEONENCE OF ABANDONED OIL AND GAS WELLS IN LEE'S SUMMIT, MISSOURI," EDWARD ALTON MAY JR., P. e., 1985.         BUICANG LINES AND MAPE 20095CO2927. DATE | Minor Plat       | SHEET     SECTION     TOWNSHIP     RANGE     COUNTY     JOB NO.       1     31     31     Jackson     Dougles Station       Pass Tevo     M. Schlicht, PLS, PE     1"=50'     April 2, 2024 |
| ON THIS                                                                                                                                                                                                                                                                                                                                                                                                                                                                                                                                                                                                                                                                                                                                                                                                                                                                                                                                                                                                                                                                                                                                                                                                                                                                                                                                                                                                                                                                                                                                                                                                                                                                                                                                                        | FNGINEERING      | SOLUTIONS SURVEYING<br>50 SE 30TH STREET<br>LEE'S SUMMIT, MO 64082<br>P:(816) 623-9888 F:(816)623-9849                                                                                      |