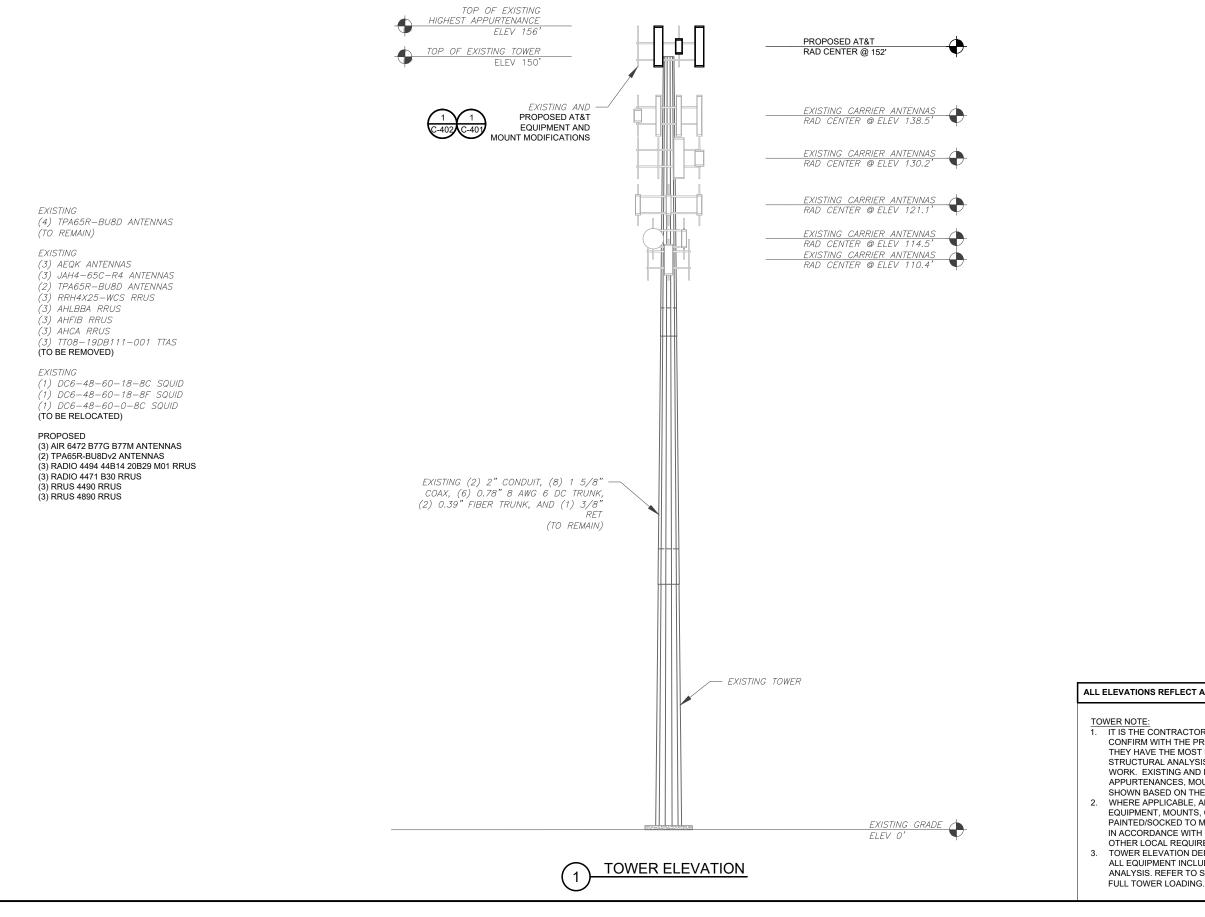

|            |  |  |  |
|                                                                                                                                                                                                                                                                                                                                                                                                                                                                                                                                                                            | Ŭ.         |  |  |  |

EQUIPMENT.



PER MOUNT ANALYSIS COMPLETED BY ATC, DATED 09/10/24, THE EXISTING MOUNT MUST BE MODIFIED TO ADEQUATELY SUPPORT THE PROPOSED LOADING. THE MOUNT MODIFICATION DETAILED AT THE END OF THIS PLAN SET. MUST BE INSTALLED PRIOR TO THE INSTALLATION OF THE PROPOSED ANTENNAS AND OTHER

**AMERICAN TOWER®** ATC TOWER SERVICES LLC 1 FENTON MAIN SUITE 300 CARY, NC 27511 PHONE: (919) 468-0112 2015011232 THE USE AND PUBLICATION OF THESE DRAWINGS SHALL BE RESTRICTED TO THE ORIGINAL SITE FOR WHICH THEY ARE PREPARED. ANY USE OR DISCLOSURE OTHER THAN THAT WHICH RELATES TO AMERICAN TOWER OR THE SPECIFIED CARRIER IS STRICTLY PROHIBITED. NEITHER THE ARCHITECT NOR THE ENGINEER WILL BE PROVIDING ON-SITE CONSTRUCTION REVIEW OF THIS PROJECT. CONTRACTOR(S) MUST VERIEY ALL DIMENSIONS AND ADVISE AMERICAN TOWER OR THE SP