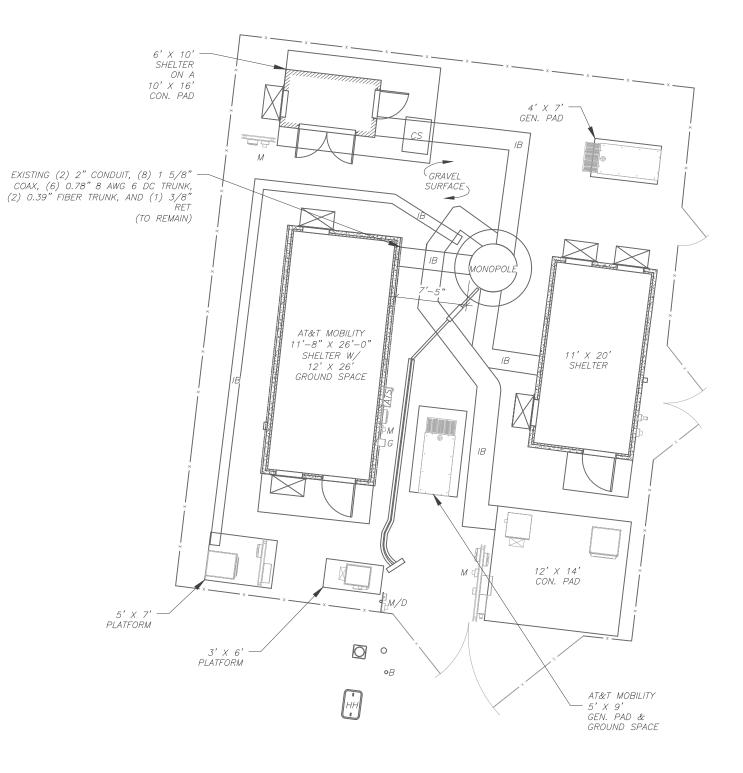

### SITE PLAN NOTES:

- 1. THIS SITE PLAN REPRESENTS THE BEST PRESENT KNOWLEDGE AVAILABLE TO THE ENGINEER AT THE TIME OF THIS DESIGN. THE CONTRACTOR SHALL VISIT THE SITE PRIOR TO CONSTRUCTION AND VERIFY ALL EXISTING CONDITIONS RELATED TO THE SCOPE OF WORK FOR THIS PROJECT.
- ICE BRIDGE, CABLE LADDER, COAX PORT, AND COAX CABLE ARE SHOWN FOR REFERENCE ONLY. CONTRACTOR SHALL CONFIRM THE EXACT LOCATION OF ALL PROPOSED AND EXISTING EQUIPMENT AND STRUCTURES DEPICTED ON THIS PLAN. BEFORE UTILIZING EXISTING CABLE SUPPORTS, COAX PORTS, INSTALLING NEW PORTS OR ANY OTHER EQUIPMENT, CONTRACTOR SHALL VERIFY ALL ASPECTS OF THE COMPONENTS MEET THE ATC SPECIFICATIONS.
- 3. IT IS THE RESPONSIBILITY OF THE CONTRACTOR TO COORDINATE WITH THE AT&T REPRESENTATIVE AND LOCAL UTILITY COMPANY FOR THE INSTALLATION OF CONDUITS, CONDUCTORS, BREAKERS, DISCONNECTS, OR ANY OTHER EQUIPMENT REQUIRED FOR ELECTRICAL SERVICE. ALL ELECTRICAL WORK SHALL BE PERFORMED IN ACCORDANCE WITH LATEST EDITION OF THE STATE AND NATIONAL CODES, ORDINANCES AND REGULATIONS APPLICABLE TO THIS PROJECT.

|       | LEGEND                    |
|-------|---------------------------|
| 8     | GROUNDING TEST WELL       |
| ATS   | AUTOMATIC TRANSFER SWITCH |
| В     | BOLLARD                   |
| CSC   | CELL SITE CABINET         |
| D     | DISCONNECT                |
| E     | ELECTRICAL                |
| F     | FIBER                     |
| GEN   | GENERATOR                 |
| G     | GENERATOR RECEPTACLE      |
| HH, V | HAND HOLE, VAULT          |
| IB    | ICE BRIDGE                |
| К     | KENTROX BOX               |
| LC    | LIGHTING CONTROL          |
| М     | METER                     |
| PB    | PULL BOX                  |
| PP    | POWER POLE                |
| Т     | TELCO                     |
| TRN   | TRANSFORMER               |
| ×     | CHAINLINK FENCE           |
|       |                           |