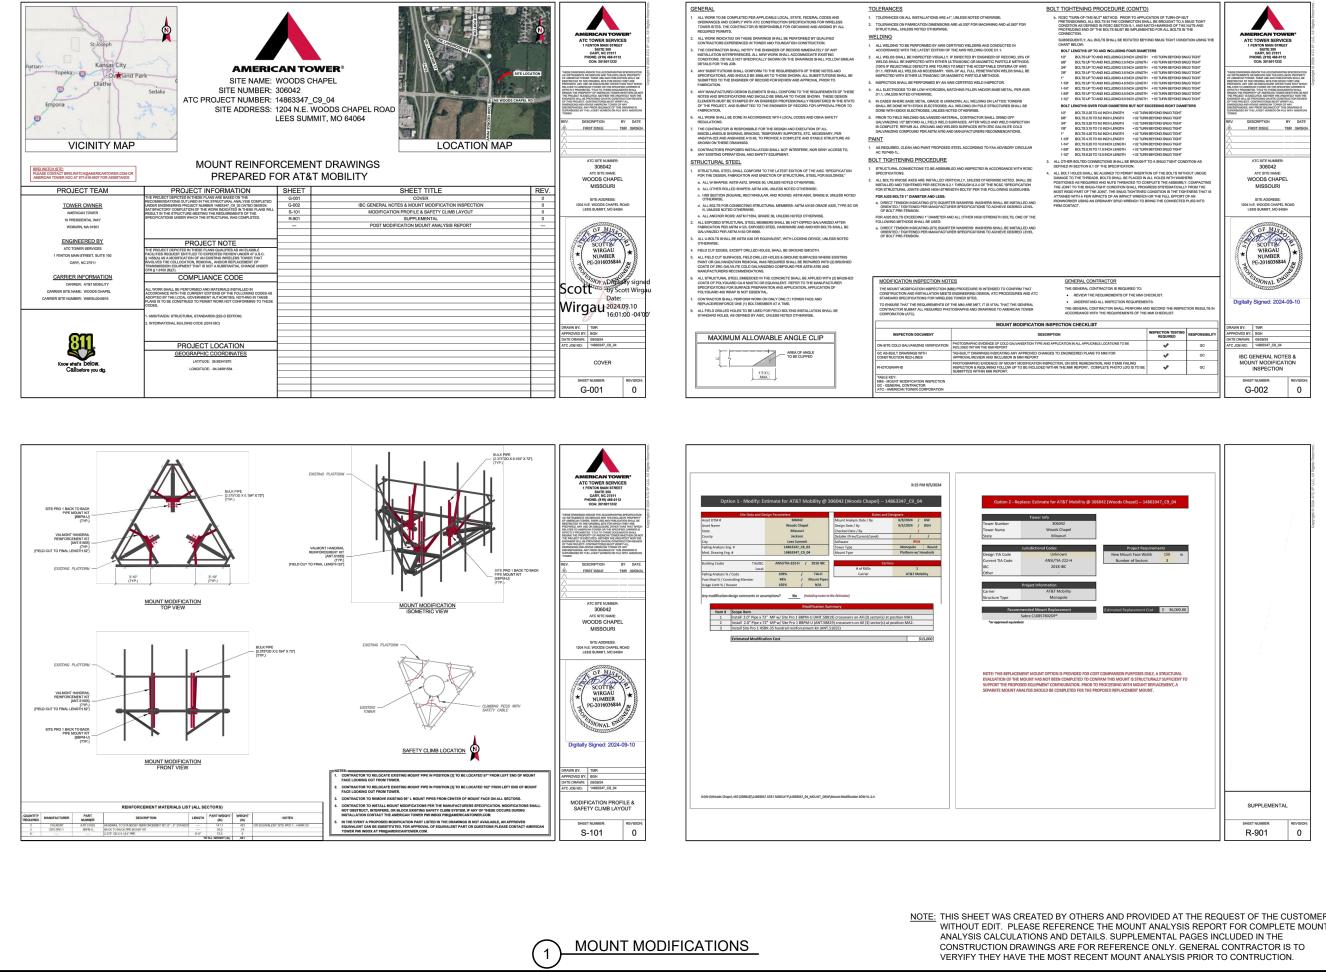

| Ericsson RRUS 4890                  | -                    |           | -             |
|       | 150.0              | 1    | Raycap DC6-48-60-18-8C              |                      |           |               |

ATC Tower Services - 1 Fenton Main, Suite 300 - Cary, NC 27511 - 919.468.0112 Office - 919.466.5414 Fax - www.americantower.com

NOTE: THIS SHEET WAS CREATED BY OTHERS AND PROVIDED AT THE REQUEST OF THE CUSTOMER WITHOUT EDIT. PLEASE REFERENCE THE MOUNT ANALYSIS REPORT FOR COMPLETE MOUNT ANALYSIS CALCULATIONS AND DETAILS. SUPPLEMENTAL PAGES INCLUDED IN THE CONSTRUCTION DRAWINGS ARE FOR REFERENCE ONLY. GENERAL CONTRACTOR IS TO VERYIFY THEY HAVE THE MOST RECENT MOUNT ANALYSIS PRIOR TO CONTRUCTION.



Eng. Number 14863347\_C9\_04 September 5, 2024 Page 6



**REVISION:** 0



| AT THE REQUEST OF THE CUSTOMER  |
|---------------------------------|
| LYSIS REPORT FOR COMPLETE MOUNT |
| AL PAGES INCLUDED IN THE        |
| Y. GENERAL CONTRACTOR IS TO     |
| YSIS PRIOR TO CONTRUCTION.      |
|                                 |



REVISION 0