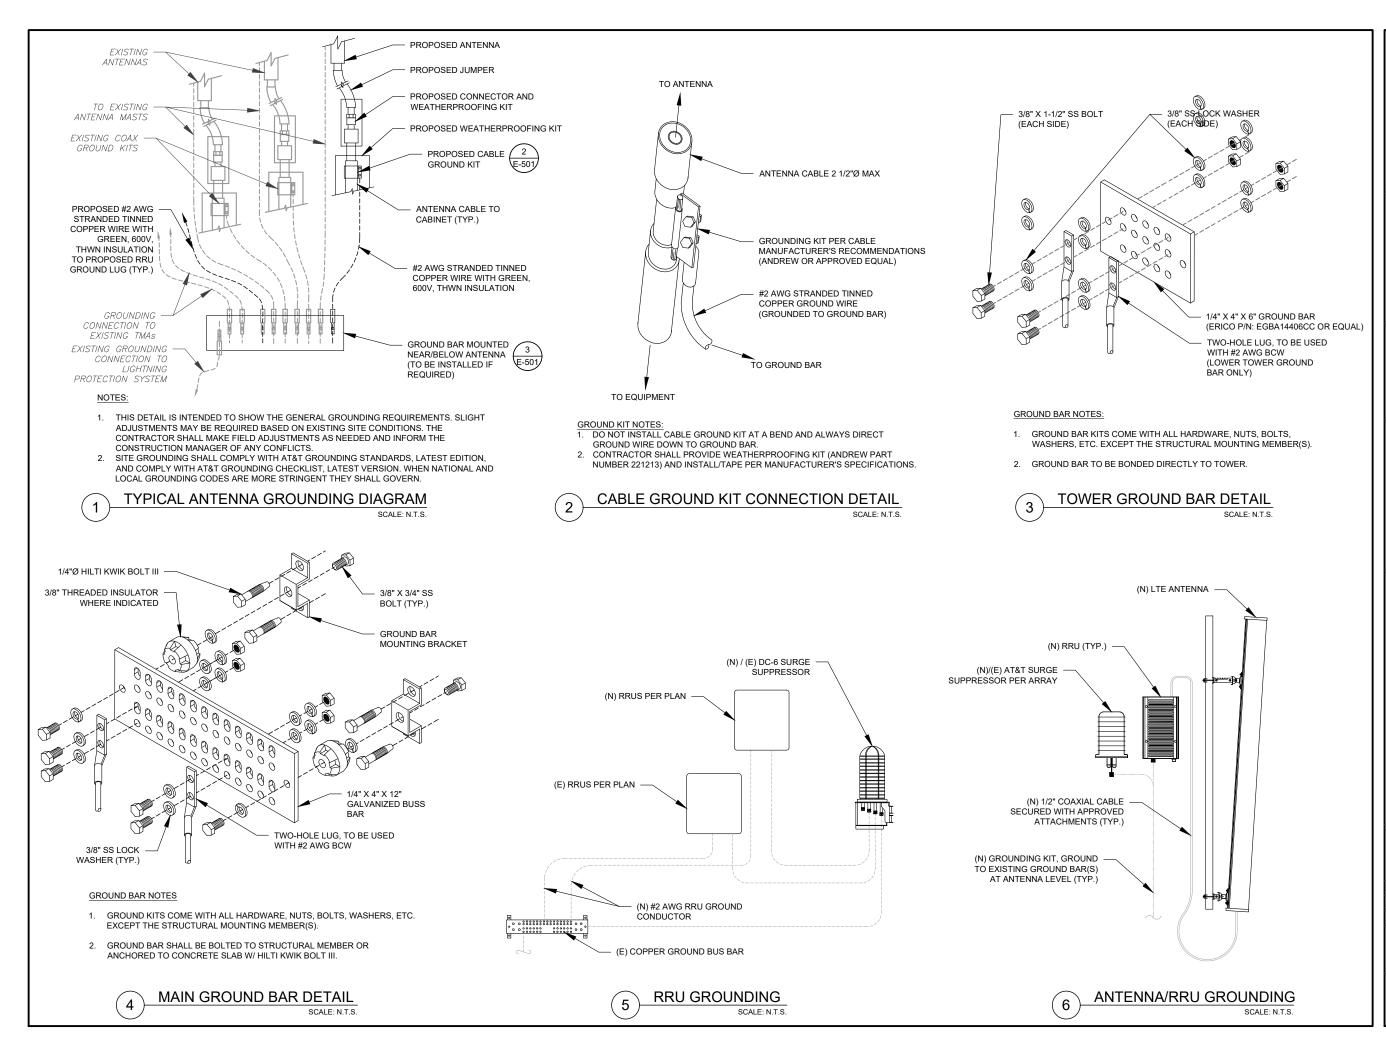

G. ANTENNA AND COAXIAL CABLE GROUNDING:

- ALL EXTERIOR #6 GREEN GROUND WIRE "DAISY CHAIN" CONNECTIONS ARE TO BE WEATHER SEALED WITH RFS CONNECTORS/SPLICE WEATHERPROOFING KIT #221213 OR FOLIAL
- ALL COAXIAL CABLE GROUNDING KITS ARE TO BE INSTALLED ON STRAIGHT RUNS OF COAXIAL CABLE (NOT WITHIN BENDS) 3.