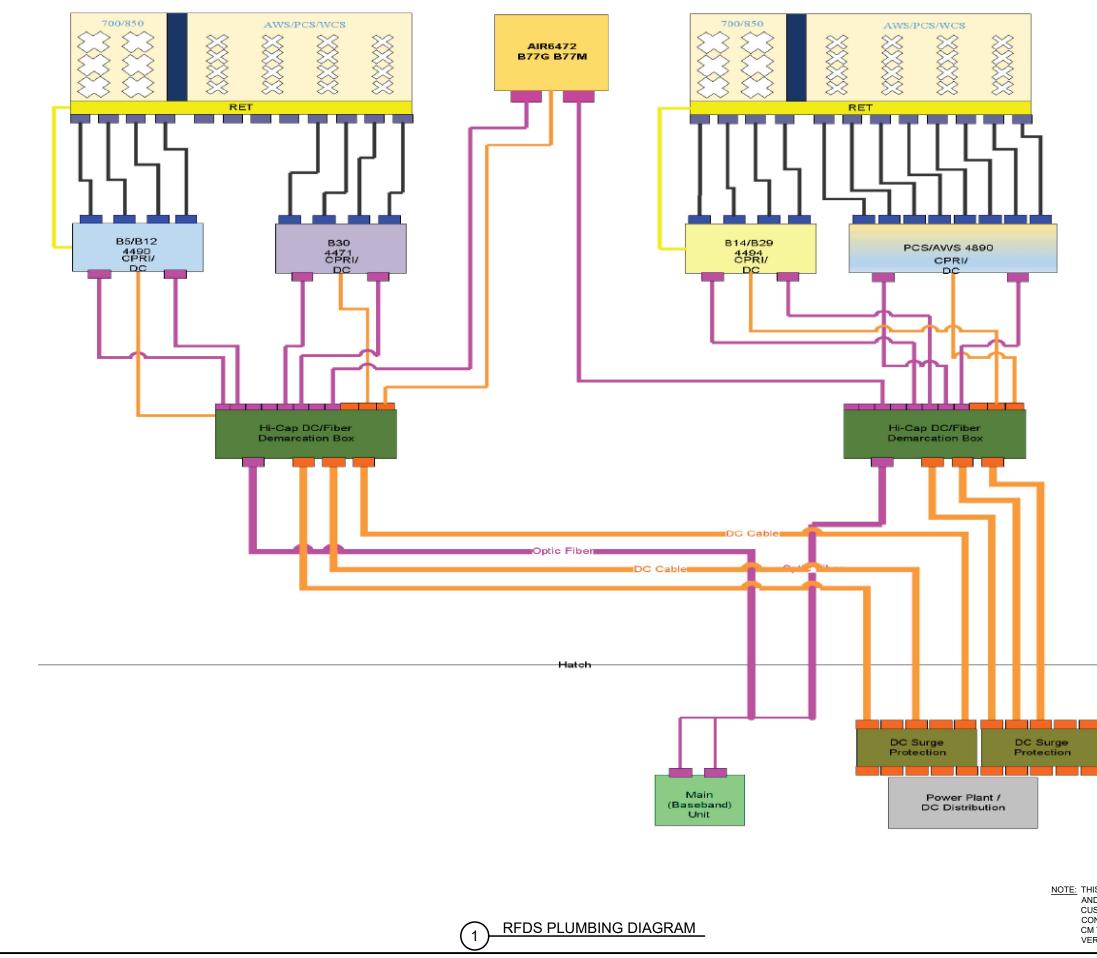

### GROUND SOW NOTES:

- 1. RETAIN (1) VERTIV STD -48VDC NETSURE 7100 PLANT 1000A
- 2. INSTALL (1) NEQ.53008 24 TO 58 RETRO FIT
- 3. RETAIN (10) VERTIV R48-2000E3 RECTIFIERS
- 4. INSTALL (7) VERTIV C48/58-1500P3 CONVERTERS
- 5. RETAIN (8) SBS190F BATTERIES
- 6. EXISTING (3) 200A BATTERY BREAKERS
- 7. BATTERY INSTALLATION DATE: 03/22/2022
- 8. REMOVE (1) DISTRIBUTION BOX
- 9. INSTALL (2) 6651S
- 10. INSTALL (1) 6601
- 11. INSTALL (1) 6610
- 12. INSTALL (1) XMU
- 13. INSTALL BREAKERS AS NEEDED PER ATT-CEM-18002