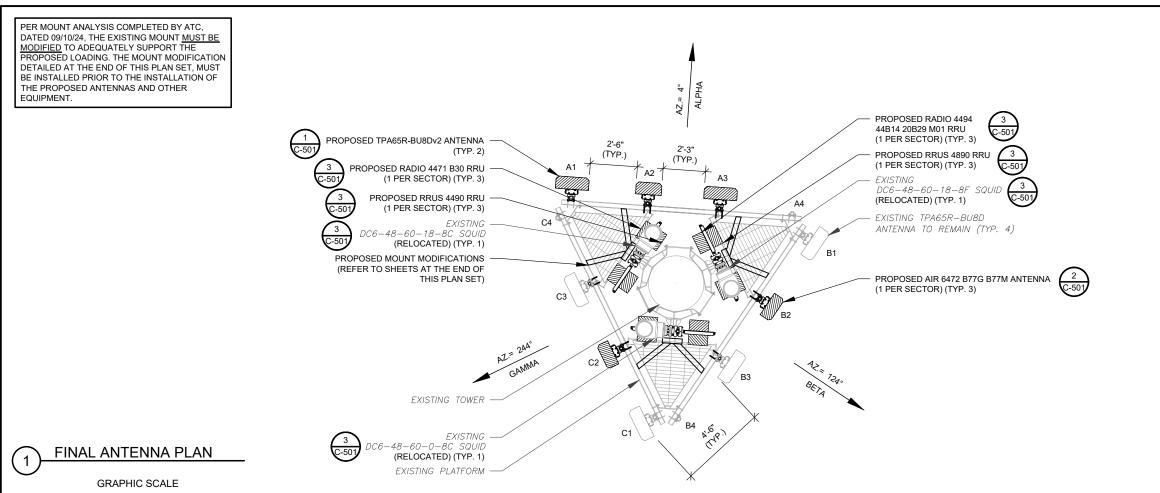

|

| EXISTING SQUID SUMMAR | RY     |
|-----------------------|--------|
| MODEL NUMBER          | STATUS |
| DC6-48-60-18-8C       | REL    |
| DC6-48-60-18-8F       | REL    |

REL

### EXISTING CABLING SUMMARY

DC6-48-60-0-8C

| QTY, SIZE, TYPE                                                             | STATUS |
|-----------------------------------------------------------------------------|--------|
| NDUIT, (8) 1 5/8"<br>0.78" 8 AWG 6 DC<br>0.39" FIBER TRUNK,<br>(1) 3/8" RET | RMN    |
| _                                                                           | _      |

THIS PAGE CONTAINS CONFIDENTIAL, PROPRIETARY OR TRADE SECRET INFORMATION EXEMPT FROM DISCLOSURE UNDER APPLICABLE LAW.



5 0 2.5 (IN FEET ) 1 UNIT = 5 FEET

FINAL ANTENNA SCHEDULE NOTES GC TO VERIFY THE FINAL RFDS MATCHES THE FINAL LOCATION ANTENNA SUMMARY NON ANTENNA SUMMARY MOD ADDITIONAL TOWER MOUNTED RRU DC TRUNK CONSTRUCTION DRAWINGS. GC SECTOR RAD AZ POS ANTENNA BAND STATUS STATUS VOLTAGE EQUIPMENT SIZE TO NOTIFY ATC PM OF ANY DC6-4 DISCREPANCY PRIOR TO RADIO 4471 B30 RRU -48V 8 AWG ADD A1 TPA65R-BU8DV2 LTE 700/850/2300 ADD INSTALLING THE EQUIPMENT **RRUS 4490 RRU** -58V 8 AWG ADD DC6-4 GC TO CAP ALL UNUSED PORTS AIR 6472 B77G B77M -58V 8 AWG A2 5G CBAND/DOD ADD CONFIRM SPACING OF PROPOSED EQUIP DOES NOT CAUSE TOWER ALPHA 152' 4° RADIO 4494 44B14 20B29 M01 RRU -48V 8 AWG ADD DC6-ADD A3 TPA65R-BU8DV2 LTE 700/1900/2100 CONFLICTS NOR IMPEDE TOWER RRUS 4890 RRU -58V 8 AWG ADD CLIMBING PEGS. A4 THE ANTENN