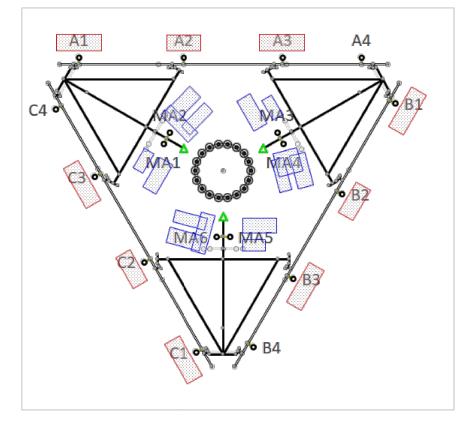

|
|                                                                                                                                                                                                               |
| ww.americantower.com                                                                                                                                                                                          |
| ND PROVIDED AT THE REQUEST OF THE CUSTOMER<br>MOUNT ANALYSIS REPORT FOR COMPLETE MOUNT<br>SUPPLEMENTAL PAGES INCLUDED IN THE<br>ERENCE ONLY. GENERAL CONTRACTOR IS TO<br>MOUNT ANALYSIS PRIOR TO CONTRUCTION. |

| SHEET NUMBER: |  |
|---------------|--|
| R-604         |  |





Eng. Number 14863347\_C9\_04 September 5, 2024 Page 5

## Mount Layout



### Equipment Position Table

| МР | RAD Center<br>(ft) | Qty.        | Antenna Model                                                                     | Max<br>Width<br>(in) | Left (in)      | Right<br>(in) |
|----|--------------------|-------------|-----------------------------------------------------------------------------------|----------------------|----------------|---------------|
| A1 | 152.0              | 1           | CCI TPA65R-BU8Dv2                                                                 | 20.7                 | 51.27          | 29.6          |
| A2 | 152.0              | 1           | Ericsson AIR 6472 B77G B77M (92.6lbs)                                             | 16.1                 | 29.6           | 26.6          |
| A3 | 152.0              | 1