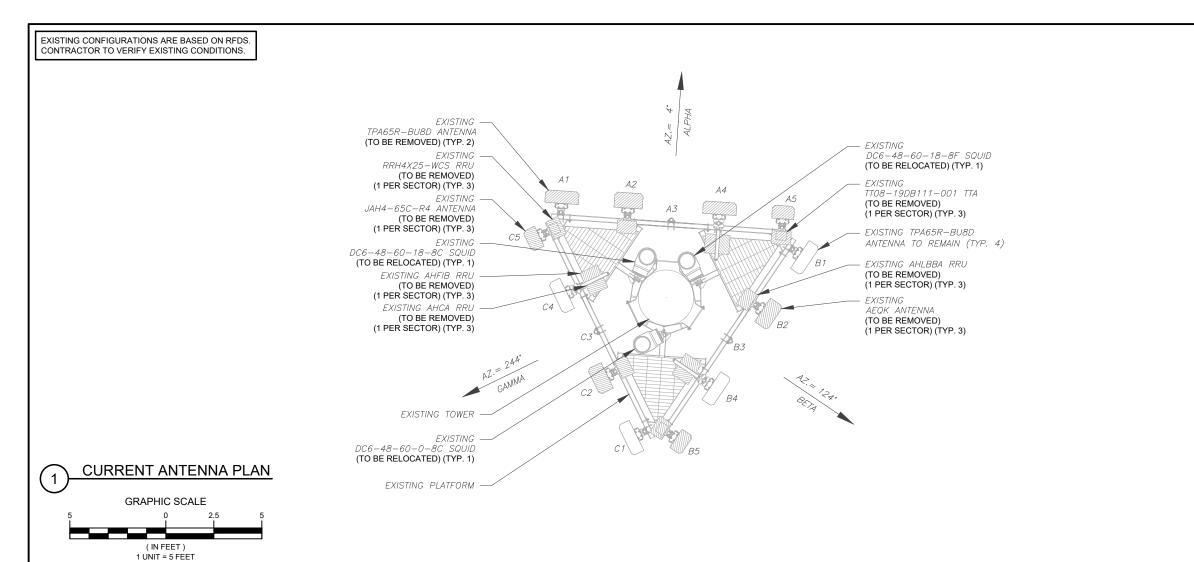

ONAL ENGI Digitally Signed: 2024-10-01 AT&T ATC PROJ. #: 14863347\_G0 WSKSL0040816 CUST ID. 10000448 CUST. #: TOWER ELEVATION SHEET NUMBER: REVISION C-201 0

ALL ELEVATIONS REFLECT ABOVE GROUND LEVEL (A.G.L.)

1. IT IS THE CONTRACTOR'S RESPONSIBILITY TO CONFIRM WITH THE PROJECT MANAGER THAT THEY HAVE THE MOST RECENT VERSION OF THE STRUCTURAL ANALYSIS BEFORE COMMENCING WORK. EXISTING AND PROPOSED TOWER APPURTENANCES, MOUNTS, AND ANTENNAS ARE SHOWN BASED ON THE STRUCTURAL ANALYSIS. WHERE APPLICABLE, ALL NEW ANTENNAS, EQUIPMENT, MOUNTS, CABLING, ETC. SHALL BE PAINTED/SOCKED TO MATCH EXISTING EQUIPMENT IN ACCORDANCE WITH FAA, JURISDICTION, AND/OR OTHER LOCAL REQUIREMENTS. TOWER ELEVATION DEPICTION MAY NOT REFLECT ALL EQUIPMENT INCLUDED IN STRUCTURAL ANALYSIS. REFER TO STRUCTURAL ANALYSIS FOR



| EX                           |            |                                         |                      | ANTENNA SCHEDULE | EXISTING    |      |            |           |         |
|------------------------------|------------|-----------------------------------------|----------------------|------------------|-------------|------|------------|-----------|---------|
|                              | Y          | NON ANTENNA SUMMARY                     |                      | ANTENNA SUMMARY  |             |      |            | LOCATION  |         |
| MODE                         | STATUS     | ADDITIONAL TOWER MOUNTED                | STATUS               | BAND             | ANTENNA     | POS  | AZ         | RAD       | SECTOR  |
| DC6-48                       | entree     | EQUIPMEN