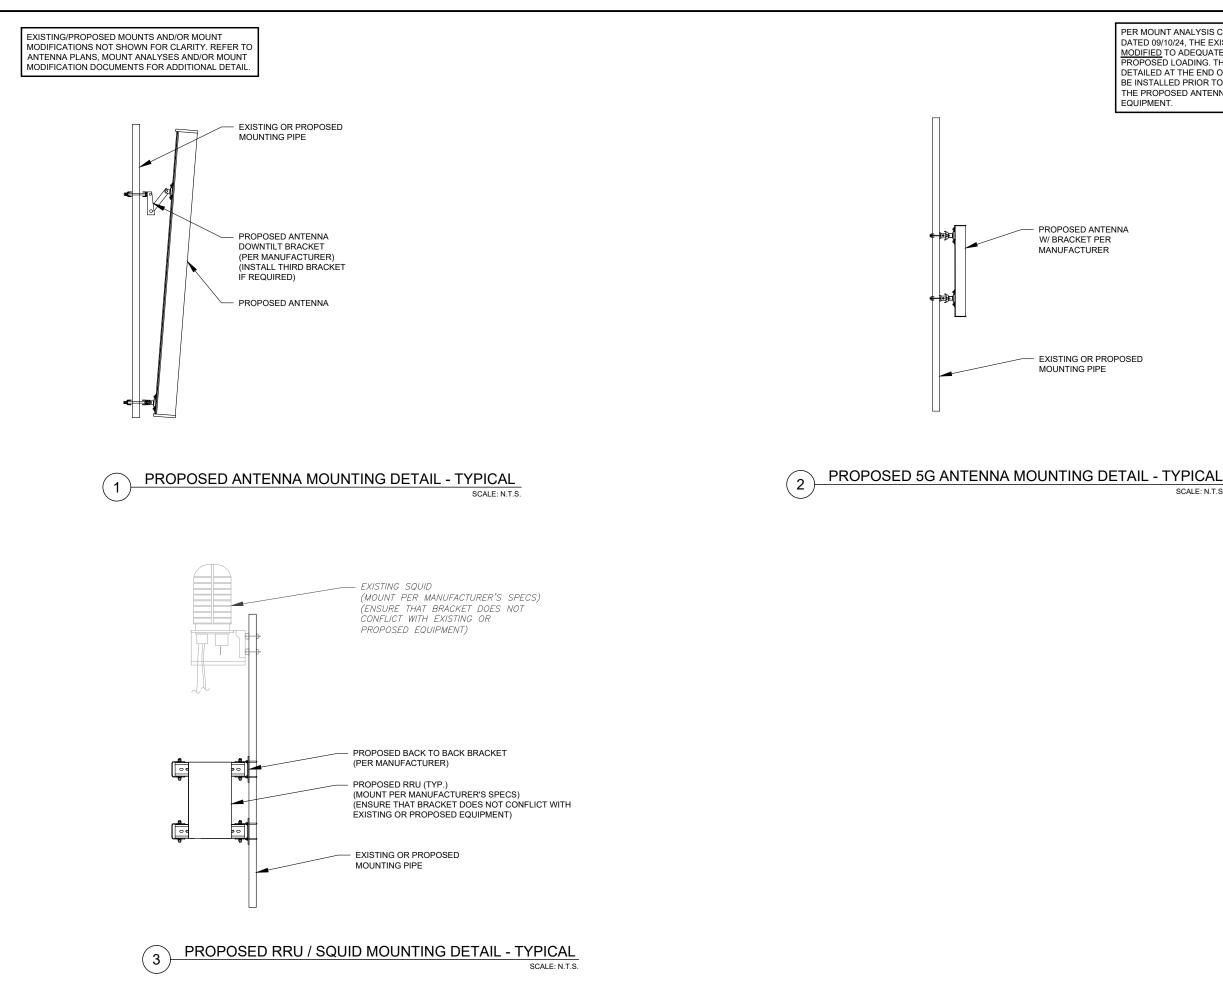

|

PROPOSED RRUS MUST BE INSTALLED A MINIMUM OF 12' AWAY FROM ALL ANTENNAS UNLESS NOTED OTHERWISE, MOUNT FACE AZIMUTHS

MOUNT FACE AZIMUTHS MATCH ANTENNA AZIMUTHS.

FINAL SQUID SUMMARY

| STATUS |
|--------|
| REL    |
| REL    |
| REL    |
|        |

### FINAL CABLING SUMMARY

| QTY, SIZE, TYPE                                                             | STATUS |
|-----------------------------------------------------------------------------|--------|
| NDUIT, (8) 1 5/8"<br>0.78" 8 AWG 6 DC<br>0.39" FIBER TRUNK,<br>(1) 3/8" RET | RMN    |
| _                                                                           | _      |

THIS PAGE CONTAINS CONFIDENTIAL, PROPRIETARY OR TRADE SECRET INFORMATION EXEMPT FROM DISCLOSURE UNDER APPLICABLE LAW.



PER MOUNT ANALYSIS COMPLETED BY ATC. DATED 09/10/24, THE EXISTING MOUNT <u>MUST BE</u> <u>MODIFIED</u> TO ADEQUATELY SUPPORT THE PROPOSED LOADING. THE MOUNT MODIFICATION DETAILED AT THE END OF THIS PLAN SET, MUST BE INSTALLED PRIOR TO THE INSTALLATION OF THE PROPOSED ANTENNAS AND OTHER











| ANTENNA SPECIFICATIONS |                    |       |       |      |                 |  |  |
|------------------------|--------------------|-------|-------|------|-----------------|--|--|
|                        | ANTENNA MODEL      | A     | В     | С    | WEIGHT<br>(LBS) |  |  |
|                        | TPA65R-BU8Dv2      | 96.0" | 20.7" | 7.7" | 88.0            |  |  |
|                        | AIR 6472 B77G B77M | 36.4" | 16.1" | 7.5" | 92.6            |  |  |

ł



| RRU SPECIFICATION