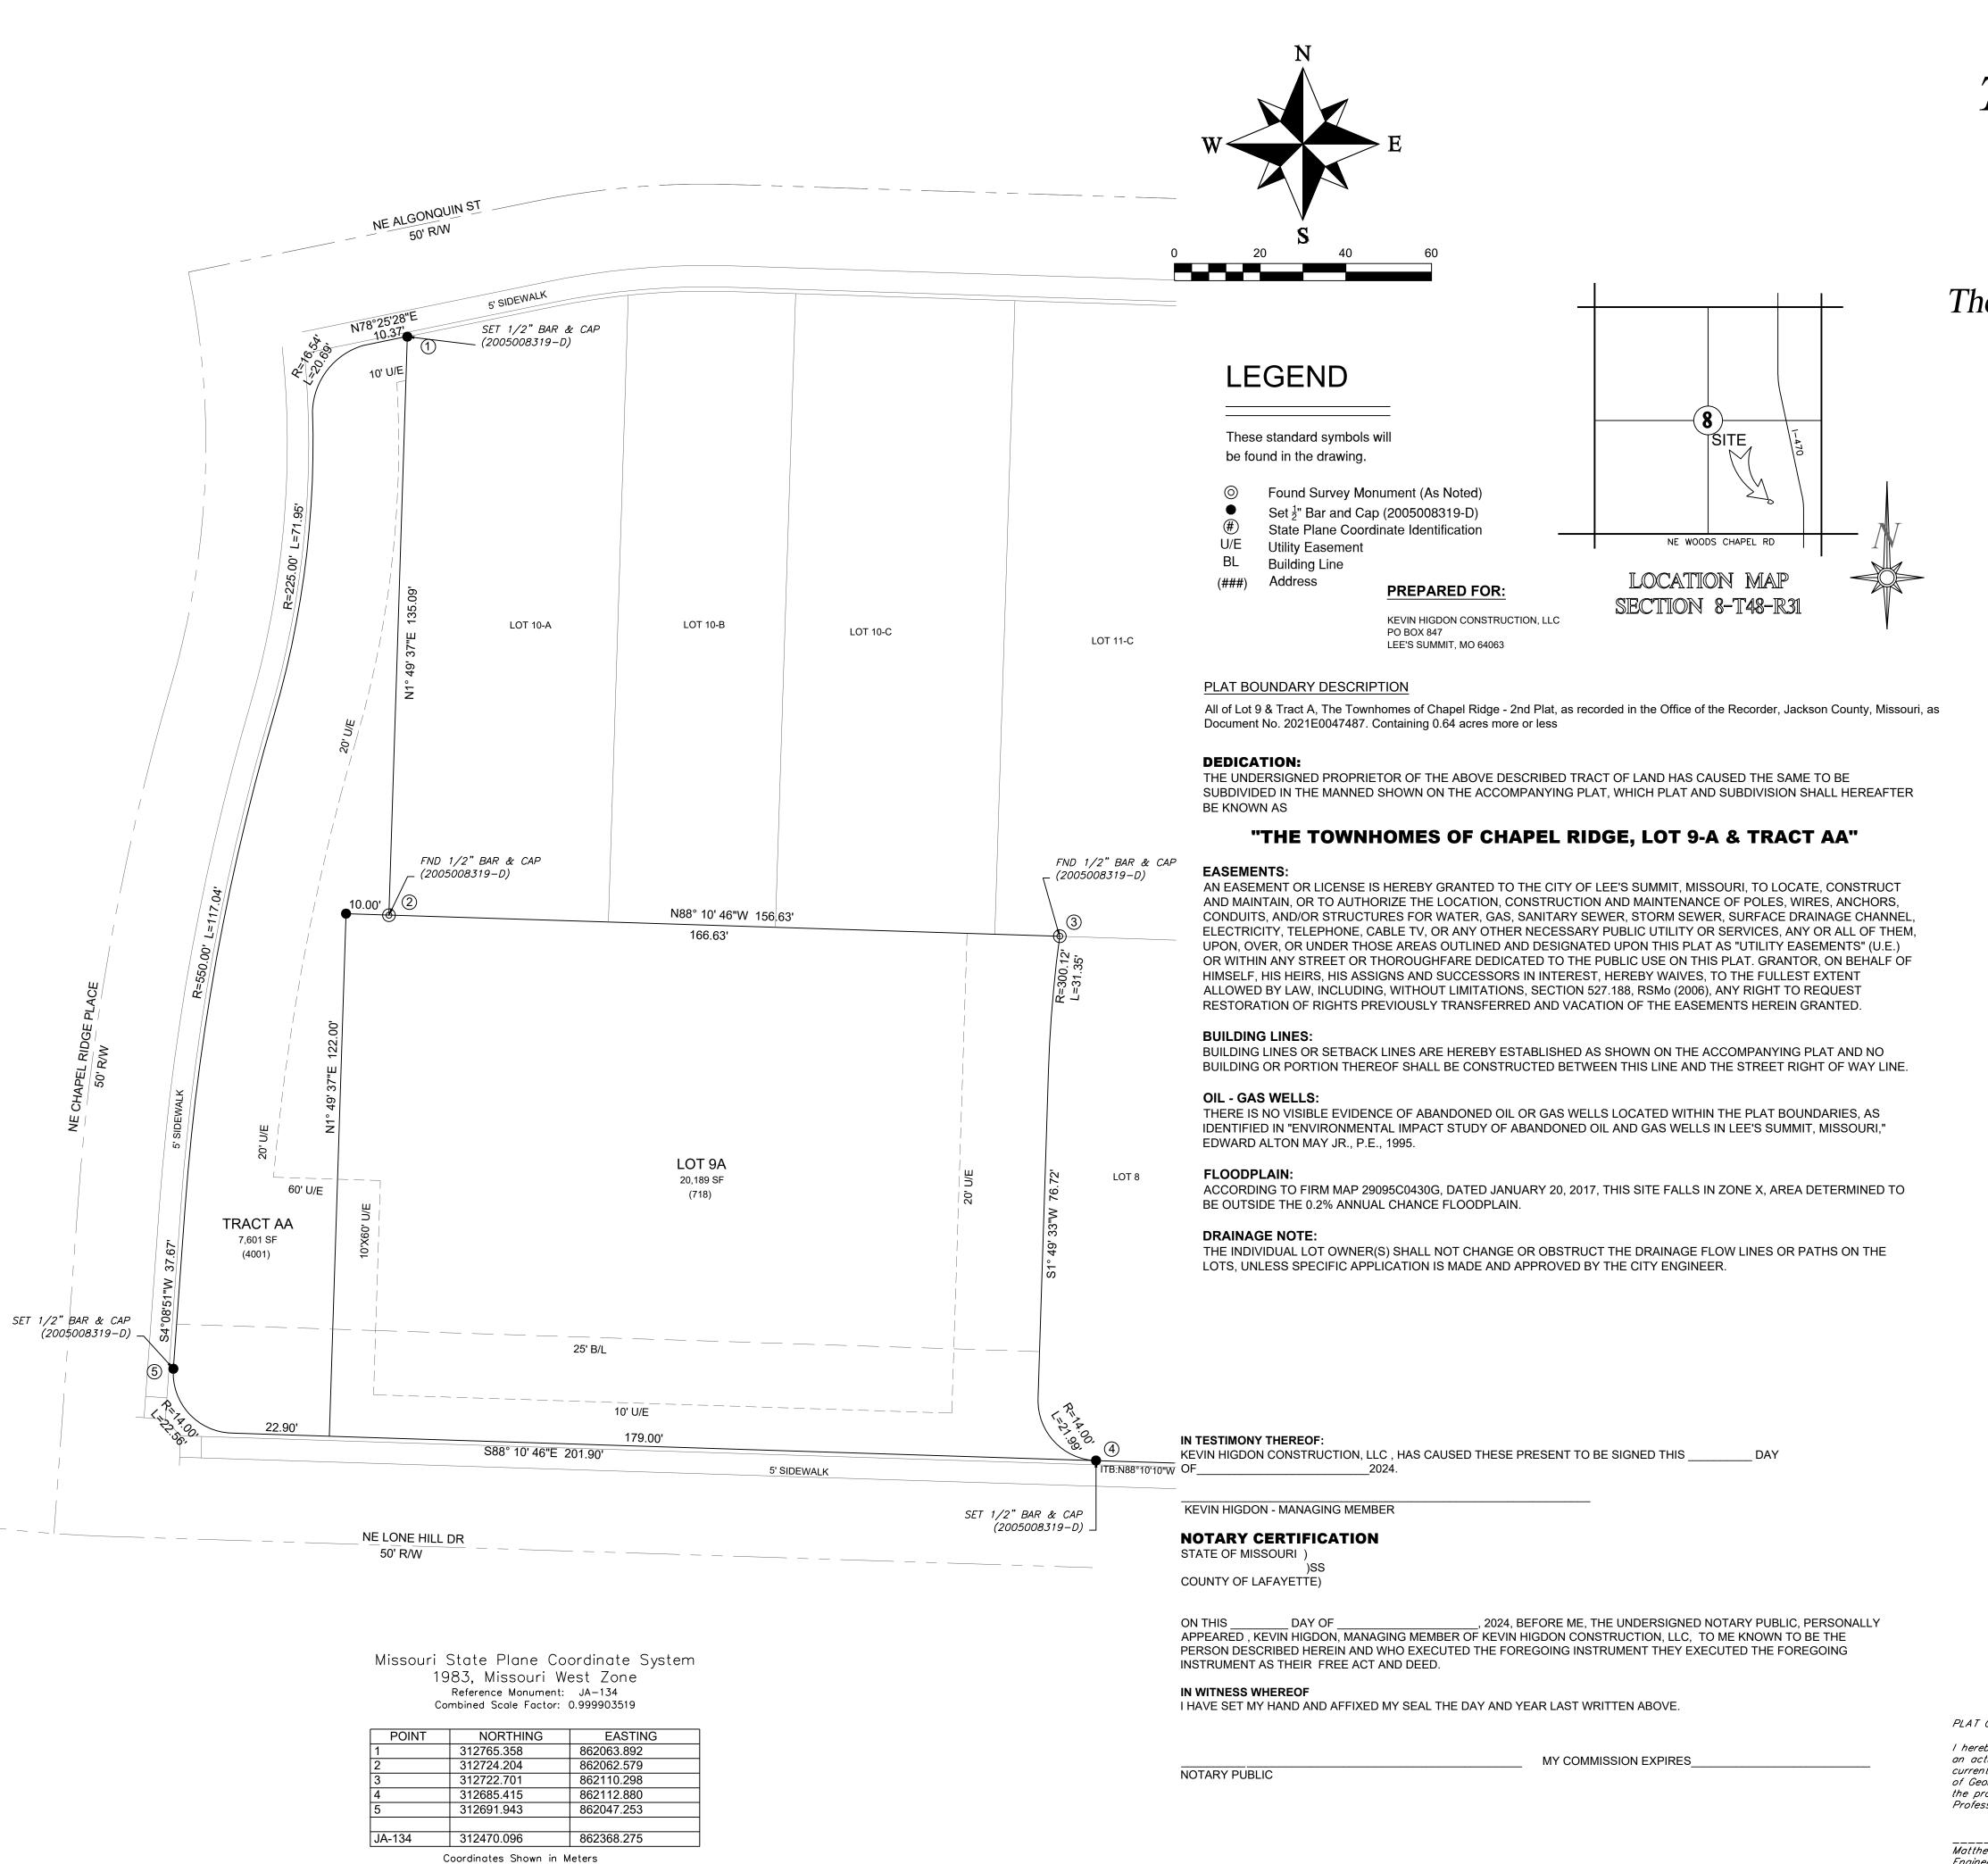

## Minor Plat THE TOWNHOMES OF CHAPEL RIDGE Lot 9-A & Tract AA

A Replat of Lot 9 & Tract A, The Townhomes of Chapel Ridge-2nd Plat Section 8, Township 48, Range 31 Lee's Summit, Jackson County, Missouri

## **SURVEYOR'S GENERAL NOTES:**

This survey is based upon the following information provided by the client or researched by this surveyor.
 (A). Final Plat of The Townhomes of Chapel Ridge - 2nd Plat, Document No.

3). No Title report was furnished.

4). Bearings shown hereon are based upon bearings described on the Final Plat of The Townhomes of Chapel Ridge - 2nd Plat, Document No. 2021E0047487

5). Coordinates shown hereon are based upon the Missouri State Plane Coordinate System, 1983, Missouri West Zone, from MoDNR Monument JA-136 (Meters)

7). Subsurface and environmental conditions were not surveyed or examined or considered as a part of this survey. No evidence or statement is made concerning the existence or underground or overhead conditions, containers or facilities that may affect the use or development of this property. No attempt has been made to obtain or show data concerning existence, size, depth, conditions, capacity or location of any utility existing on the site, whether private, municipal or public owned.