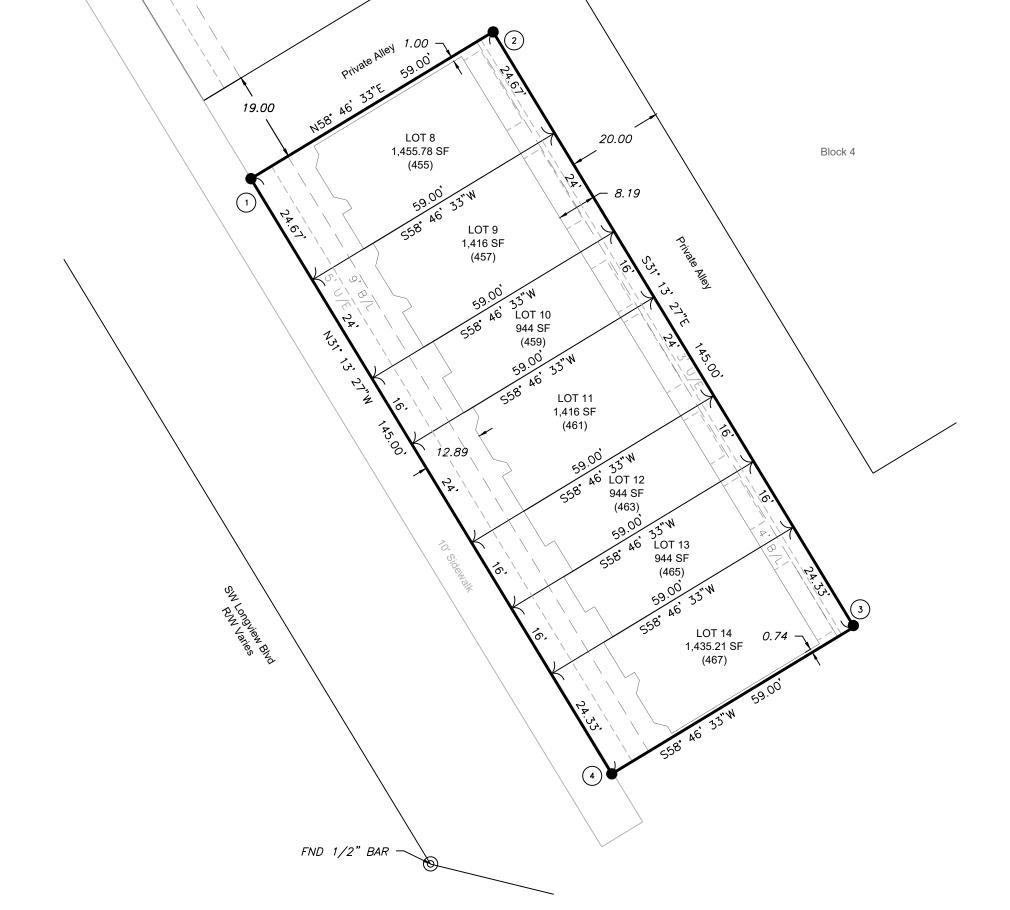

#### PLAT BOUNDARY DESCRIPTION

All of Block 2, Village At New Longview, Blocks 1-15 and Tracts A & B, as recorded in the Office of the Recorder, Jackson County, Missouri,.

Containing 0.18 acres more or less.

## Village At New Longview, Block 2, Lots 8-14

A Replat of Block 2, Village At New Longview, Blocks 1-15 and Tracts A & B

Section 10, Township 47, Range 32

Lee's Summit, Jackson County, Missouri

Missouri State Plane Coordinate System
1983, Missouri West Zone
Reference Monument: JA-74
Combined Scale Factor: 0.9998961

| POINT                       | NORTHING    | EASTING     |  |
|-----------------------------|-------------|-------------|--|
| 1                           | 304431.5196 | 854527.7003 |  |
| 2                           | 304440.8419 | 854543.0785 |  |
| 3                           | 304403.0478 | 854565.9893 |  |
| 4                           | 304393.7255 | 854550.611  |  |
|                             |             |             |  |
| JA-74                       | 298235.597  | 856321.461  |  |
| Coordinates Shown in Meters |             |             |  |