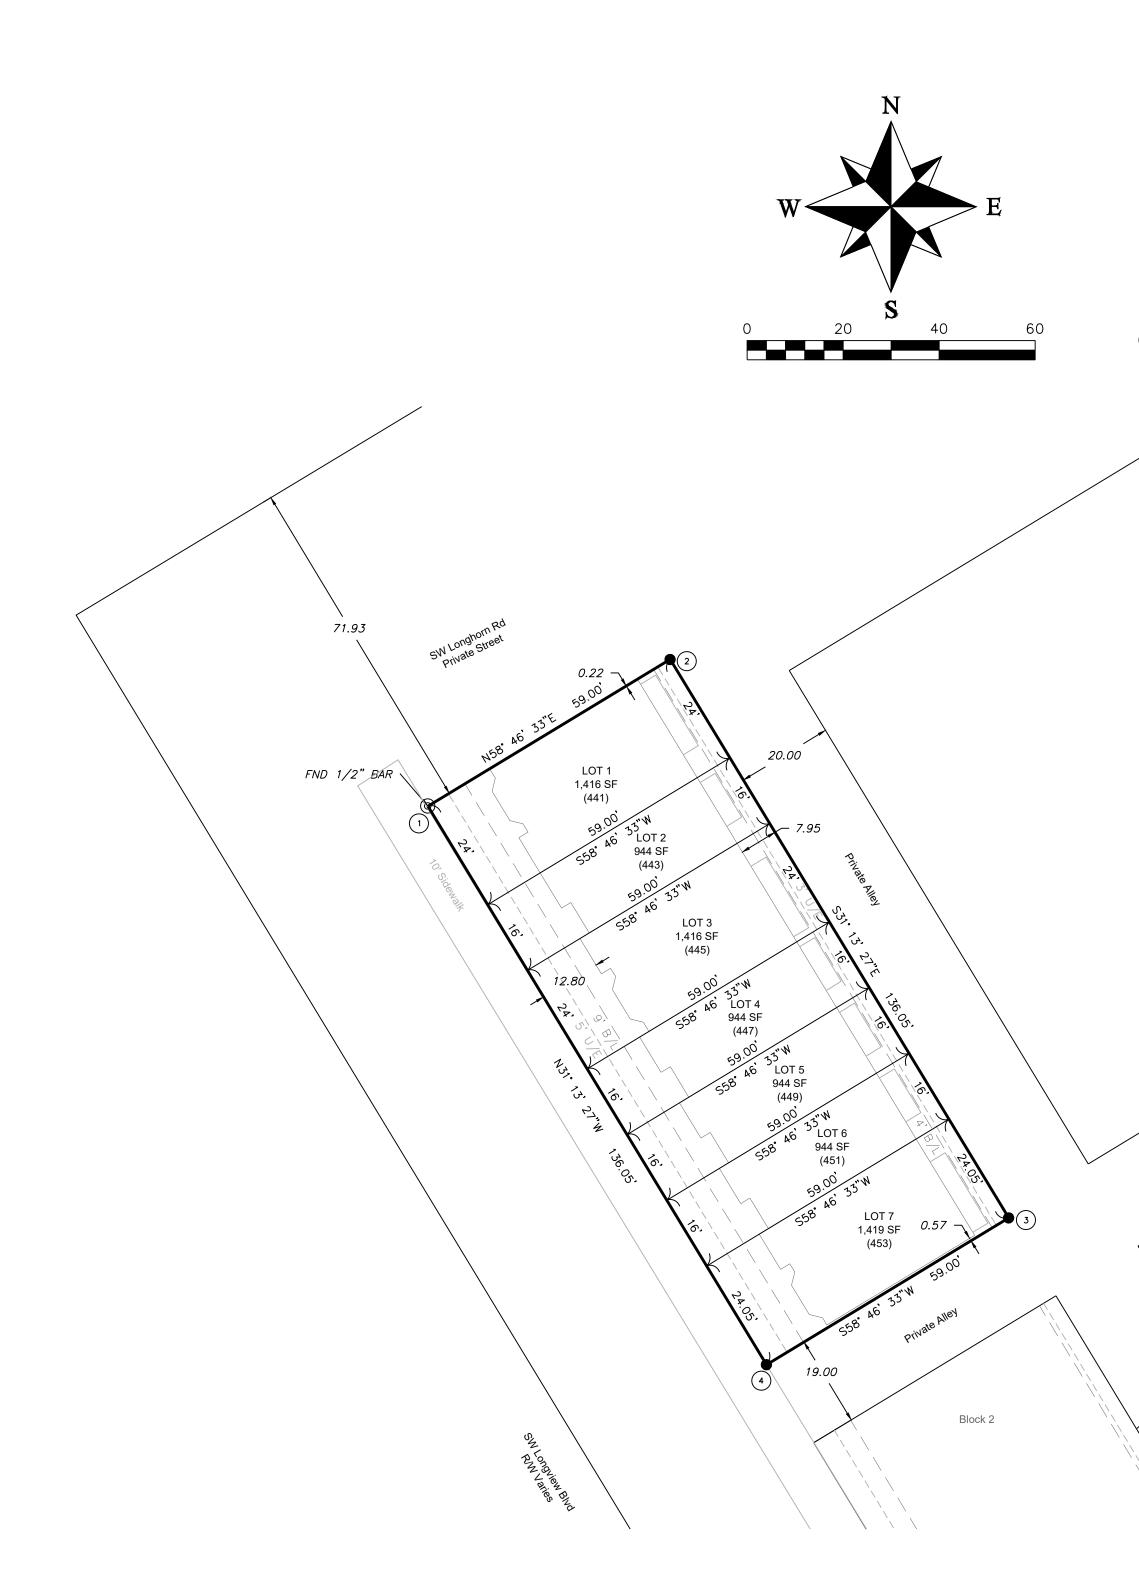

# Missouri State Plane Coordinate System 1983, Missouri West Zone Reference Monument: JA-74 Combined Scale Factor: 0.9998961

| POINT                       | NORTHING    | EASTING     |  |
|-----------------------------|-------------|-------------|--|
| 1                           | 304471.9332 | 854503.2016 |  |
| 2                           | 304481.2555 | 854518.5799 |  |
| 3                           | 304445.7942 | 854540.0765 |  |
| 4                           | 304436.4719 | 854524.6982 |  |
|                             |             |             |  |
| JA-74                       | 298235.597  | 856321.461  |  |
| Coordinates Shown in Meters |             |             |  |

# LEGEND

# These standard symbols will be found in the drawing.

 $\bigcirc$ Found Survey Monument (As Noted) Set  $\frac{1}{2}$ " Bar and Cap (2005008319-D) # State Plane Coordinate Identification U/E Utility Easement BL Building Line

(###) Address

# PLAT BOUNDARY DESCRIPTION

All of Block 1, Village At New Longview, Blocks 1-15 and Tracts A & B, as recorded in the Office of the Recorder, Jackson County, Missouri. Containing 0.18 acres more or less.

"VILLAGE AT NEW LONGVIEW, BLOCK 1, LOTS 1-7"

#### BUILDING LINES:

BUILDING LINES OR SETBACK LINES ARE HEREBY ESTABLISHED AS SHOWN ON THE ACCOMPANYING PLAT AND NO BUILDING OR PORTION THEREOF SHALL BE CONSTRUCTED BETWEEN THIS LINE AND THE STREET RIGHT OF WAY LINE.

#### FLOODPLAIN:

ACCORDING TO FIRM MAP 29095C0412G, DATED JANUARY 20, 2017, THIS SITE FALLS IN ZONE X, AREA DETERMINED TO BE OUTSIDE THE 0.2% ANNUAL CHANCE FLOODPLAIN.