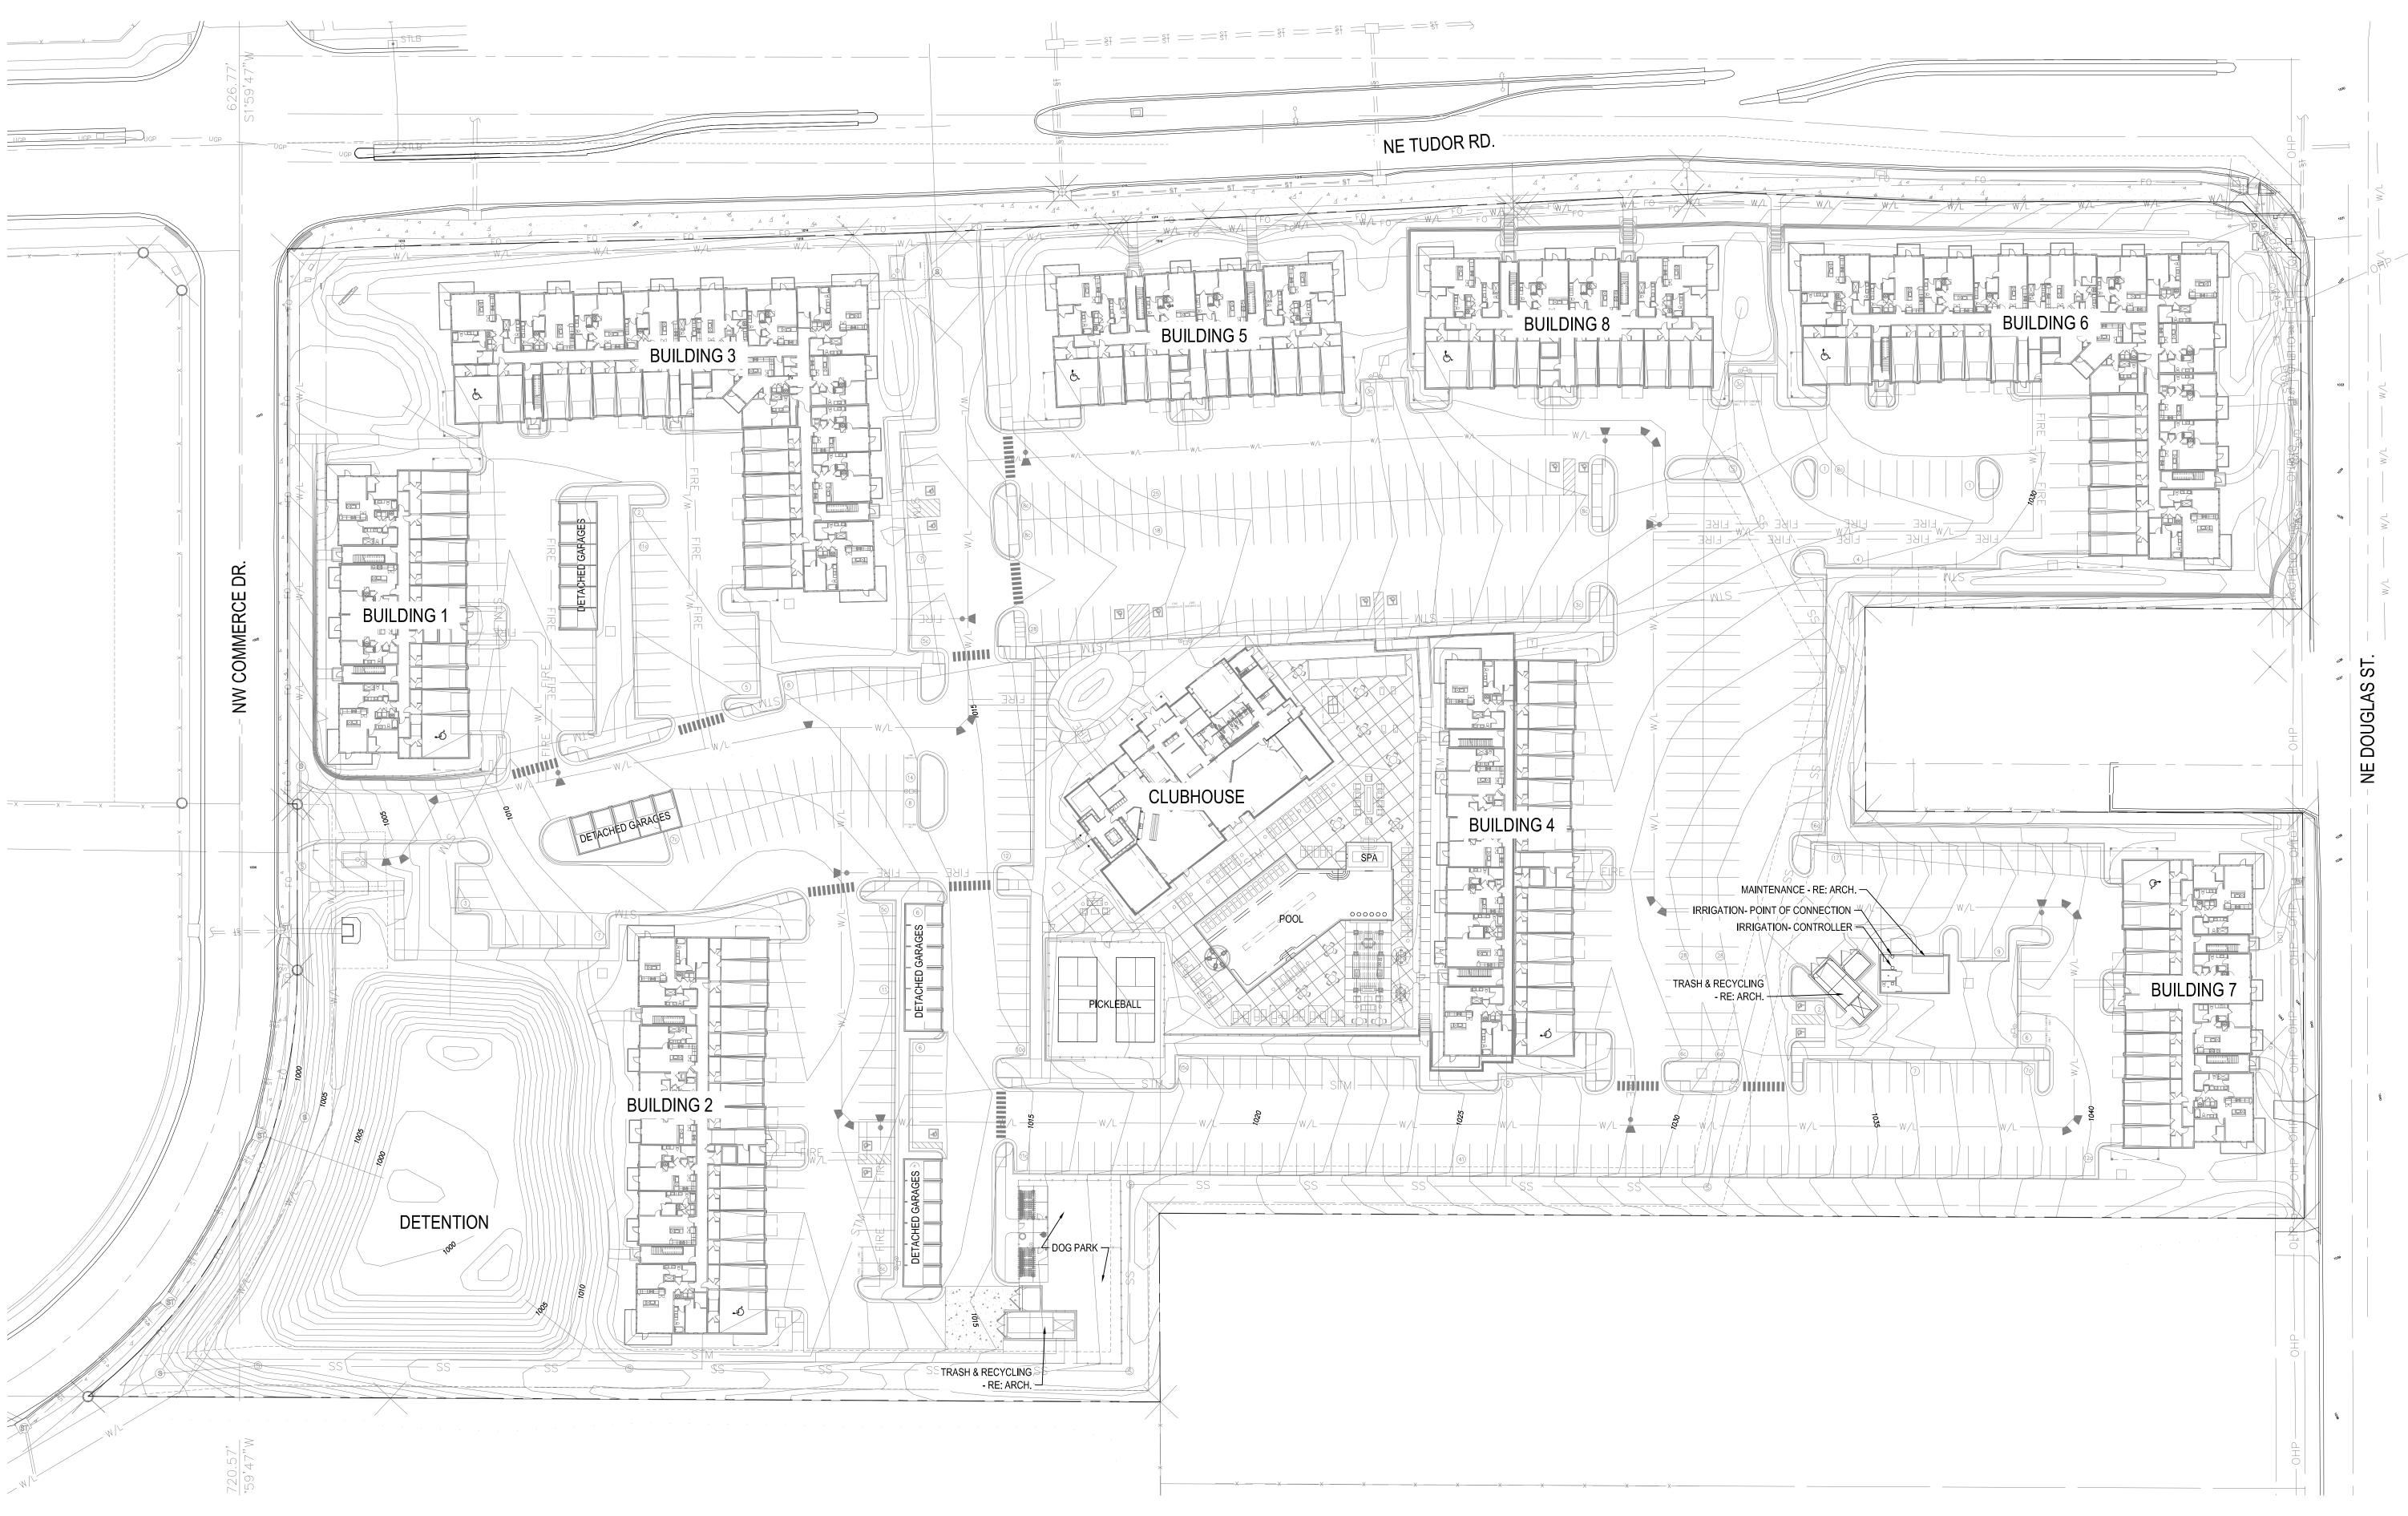

**SITE PLAN** 1" = 40'-0"

SHEET NO.
SPECT NO.
SPECT NO.

 $\triangle$  REVISIONS

LANDSCAPE REQUIREMENTS (LEE'S SUMMIT)

# STREET FRONTAGE TREES (SECTION 8.790.A.1): 1 TREE PER 30 L.F

NE DOUGLAS AVE. = 425 LF /30 = TUDOR ROAD = 1,047 LF /30 = COMMERCE = 630 LF /30 =

MINIMUM 20' LANDSCAPE STRIP SHALL BE PROVIDED ALONG THE FULL LENGTH OF ANY STREET FRONTAGE

STREET FRONTAGE SHRUBS (SECTION 8.790A.3) ONE SHRUB SHALL BE PROVIDED FOR EACH 20 FEET OF STREET FRONTAGE.

NE DOUGLAS AVE. = 425 LF /20 = TUDOR ROAD = 1,047 LF /20 = COMMERCE = 630 LF /20 =

THE MINIMUM OF 2 SHRUBS PER 5,000 SF OF TOTAL LOT AREA MINUS BUILDING FOOTPRINT

LOT AREA (570,200 SITE SF-134,070 BUILDINGS/ STRUCTURES SF-26,423 DETENTION = 407,104 SF /5,000SF) X 2

GROUNDCOVER (SECTION 8.790.B.2) OPEN AREAS NOT COVERED WITH OTHER MATERIALS SHALL BE COVERED IN SOD.

OPEN YARD TREE REQUIREMENT (SECTION 8.790.B.3) THE MINIMUM OF 1 TREE PER 5,000 SF OF TOTAL LANDSCAPED OPEN SPACE REQUIRED: PROVIDED:

LOT AREA (570,200 SITE SF-134,070 BUILDINGS/ STRUCTURES SF-26,423 SF DETENTION -11,383 SF PARKING ISLANDS 138,780 SF PARKING (270 SF X 514)= 259,544 SF /5,000SF) X 1

TRASH ENCLOSURES (SECTION 8.790.C.) A DETAILED DRAWING OF THE ENCLOSURE AND SCREENING METHODS TO BE USED IN WITH THE LANDSCAPING PLANS. SEE A8.30 AND L2.12 & L2.14

PARKING LOT LANDSCAPE ISLANDS (SECTION 8.810.A.) LANDSCAPE ISLANDS, STRIPS OR OTHER PLANTING AREAS SHALL BE LOCATED WITHIN THE PARKING LOT AND SHALL CONSTITUTE AT LEAST 5% OF THE ENTIRE AREA DEVOTED TO PARKING SPACES, AISLES AND DRIVEWAYS.

PARKING LOT AREA 227,669 SF X 5% 11,383 + SF 11,383 SF

LANDSCAPE ISLAND PLACEMENT (SECTION 8.810.B) A LANDSCAPING ISLAND SHALL BE LOCATED AT THE END OF EVERY PARKING BAY BETWEEN THE LAST PARKING SPACE AND AN ADJACENT TRAVEL AISLE OR DRIVEWAY. THE ISLAND SHALL BE NO LESS THAN 9 FEET WIDE FOR AT LEAST ONE-HALF THE LENGTH OF THE ADJACENT PARKING SPACE. THE ISLAND SHALL BE PLANTED IN TREES, SHRUBS, GRASS AND GROUNDCOVER, EXCEPT FOR THOSE AREAS THAT ARE MULCHED.

ISLAND WIDTH (SECTION 8.810.C.) TREE PLANTING SHALL BE NO LESS THAN 10 FEET IN WIDTH. NO TREE SHALL BE LOCATED LESS THAN 4 FEET FROM THE BACK OF CURB. ALL PARKING LOT LANDSCAPE ISLANDS, STRIPS OR OTHER PLANTING AREAS SHALL BE CURBED WITH MINIMUM 6 INCH HIGH CURBS.

BUFFER/SCREEN REQUIREMENTS (SECTION 8.870 BUFFER/SCREEN BETWEEN DEVELOPMENTS OF DIFFERING LAND USES ADJOINING ONE ANOTHER OR SEPARATED FROM ONE ANOTHER BY ONLY A STREET OR ALLEY SHALL COMPLY WITH TABLE 8.890 TYPICAL BUFFERS.

ZONING RP-4 ADJACENT TO ZONING PO- MEDIUM BUFFER, SCREEN TYPE B

SHADE TREES 1/1000 SF X 35,186 SF ORNAMENTAL TREES 1/500 SF X 35,186 SF EVERGREEN TREES 1/300 SF X 35,186 SF SHRUBS 1/200 SF X 35,186 SF (SEE L2.00-L2.15) 176