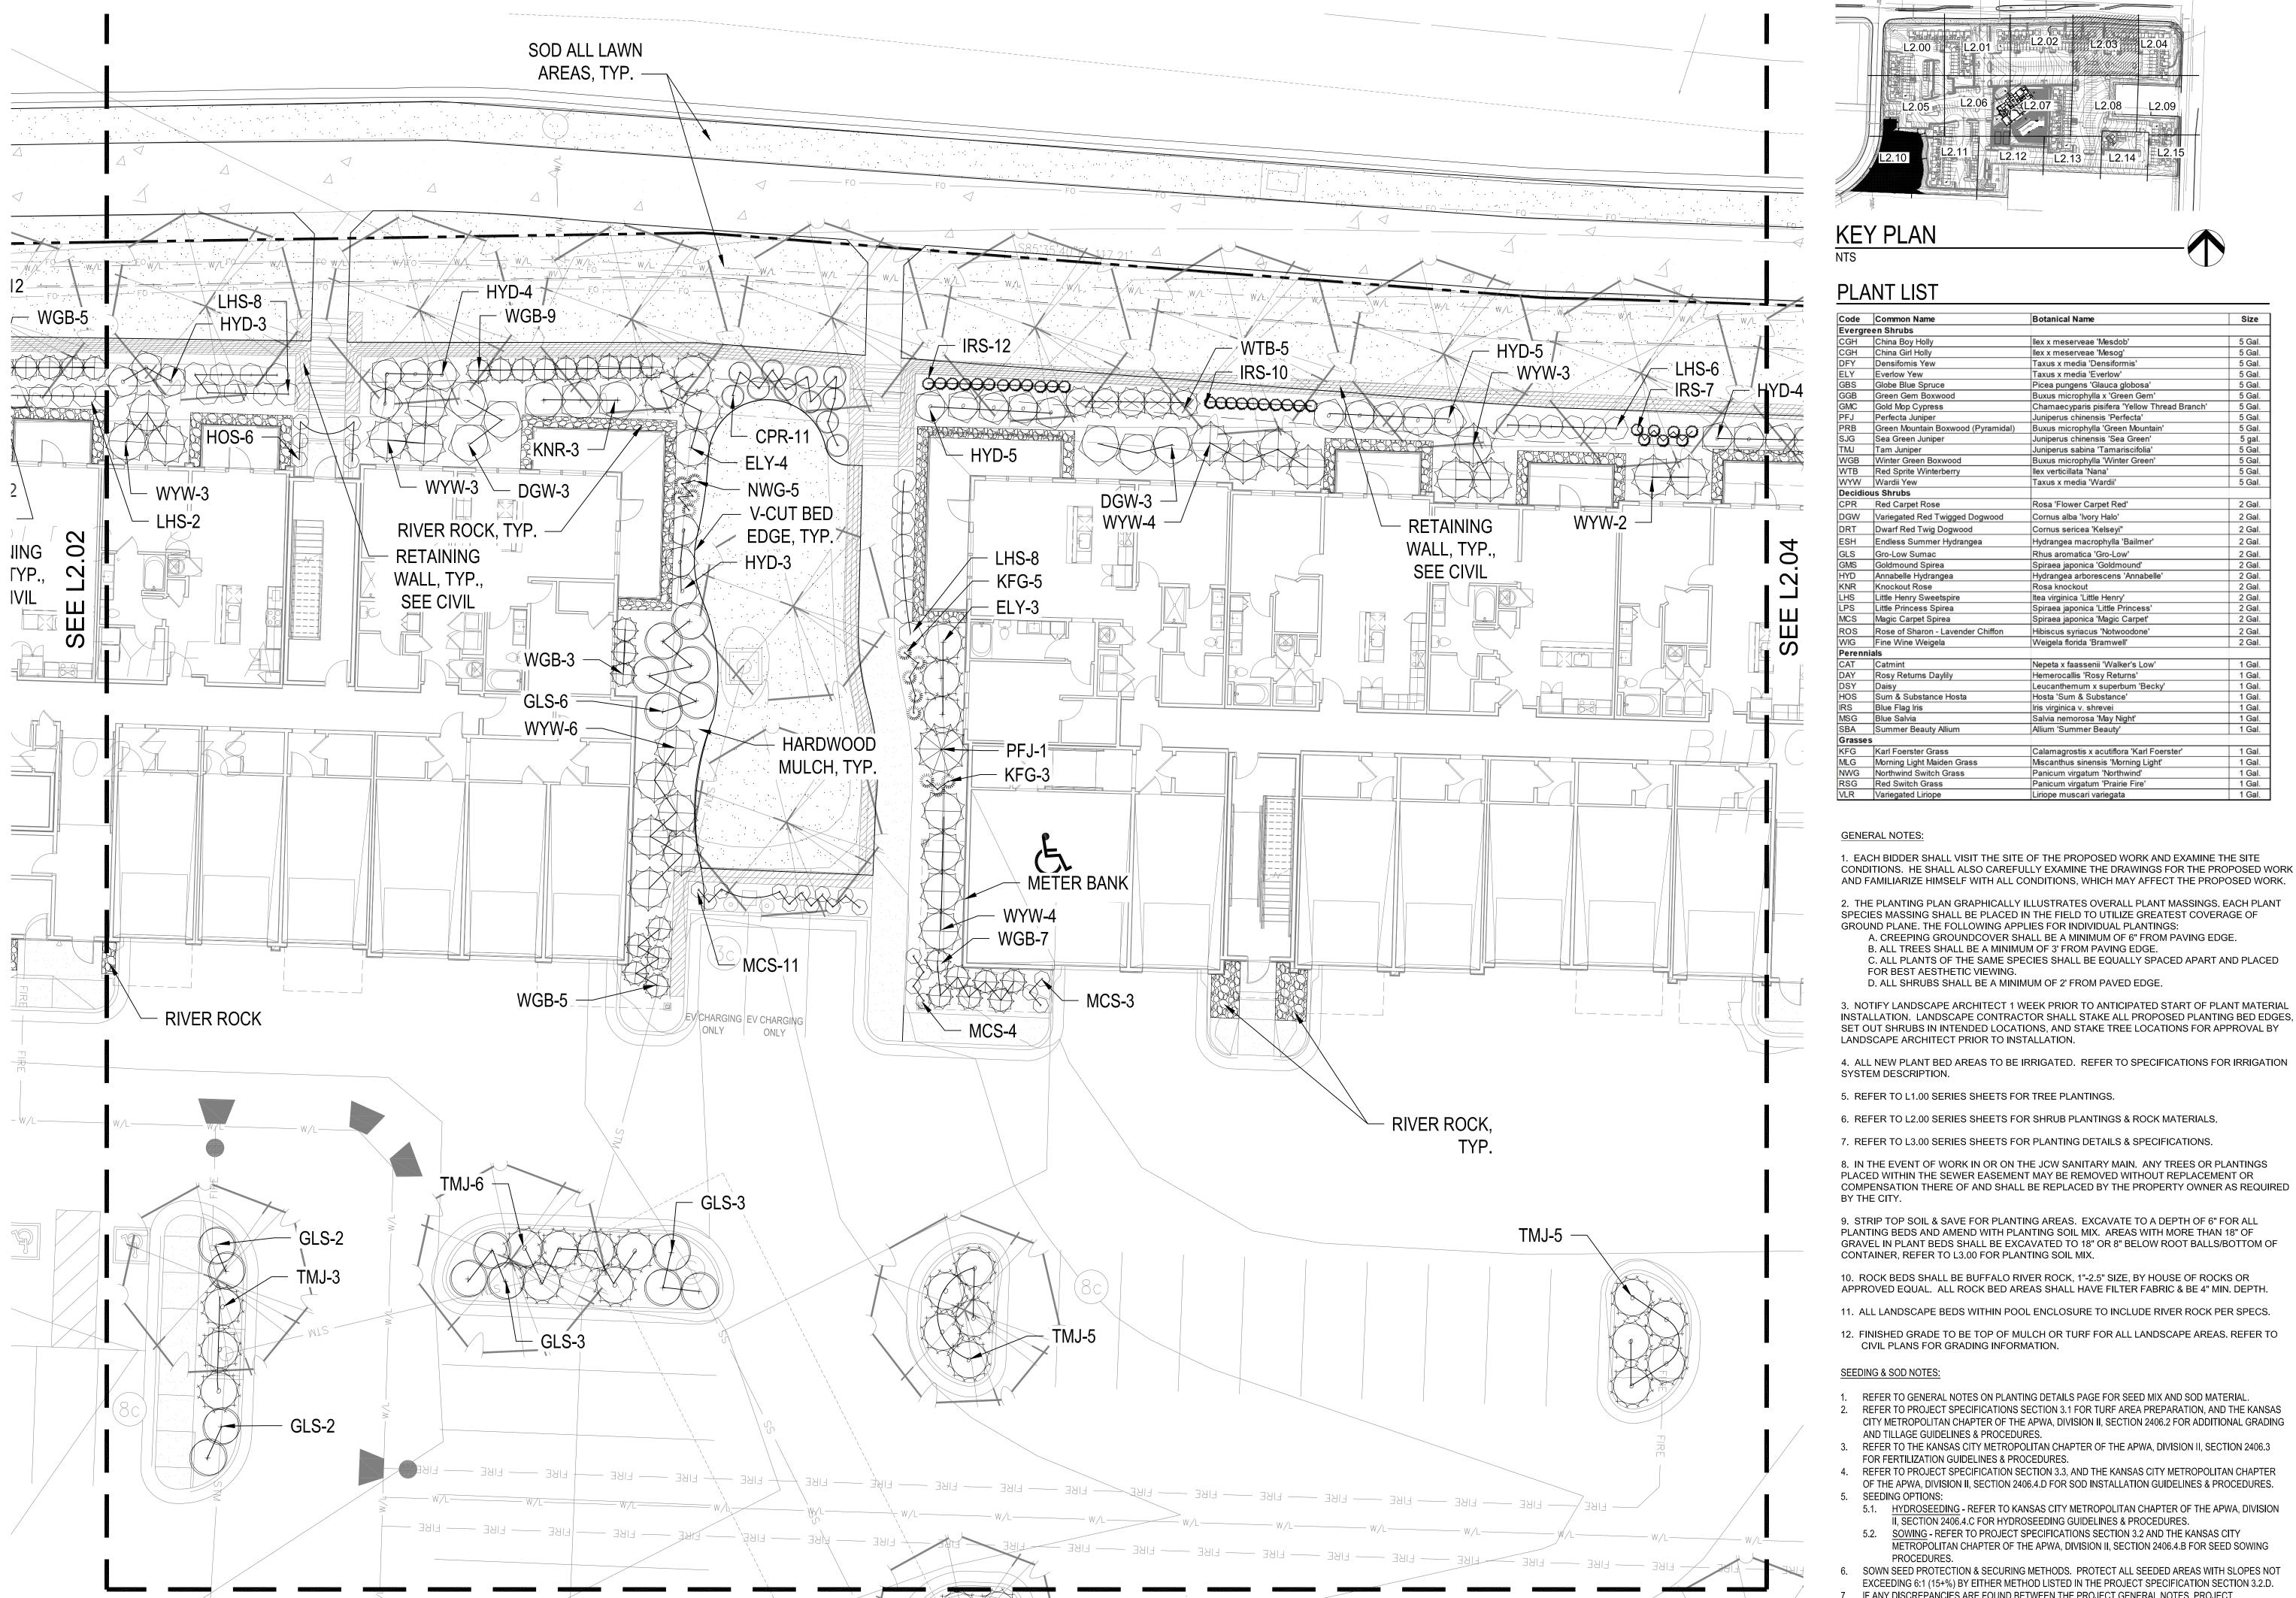

# PLANT LIST

| Code   | Common Name                        | Botanical Name                                |
|--------|------------------------------------|-----------------------------------------------|
| Evergr | een Shrubs                         |                                               |
| CGH    | China Boy Holly                    | llex x meserveae 'Mesdob'                     |
| CGH    | China Girl Holly                   | llex x meserveae 'Mesog'                      |
| DFY    | Densifomis Yew                     | Taxus x media 'Densiformis'                   |
| ELY    | Everlow Yew                        | Taxus x media 'Everlow'                       |
| GBS    | Globe Blue Spruce                  | Picea pungens 'Glauca globosa'                |
| GGB    | Green Gem Boxwood                  | Buxus microphylla x 'Green Gem'               |
| GMC    | Gold Mop Cypress                   | Chamaecyparis pisifera 'Yellow Thread Branch' |
| PFJ    | Perfecta Juniper                   | Juniperus chinensis 'Perfecta'                |
| PRB    | Green Mountain Boxwood (Pyramidal) | Buxus microphylla 'Green Mountain'            |
| SJG    | Sea Green Juniper                  | Juniperus chinensis 'Sea Green'               |
| TMJ    | Tam Juniper                        | Juniperus sabina 'Tamariscifolia'             |
| WGB    | Winter Green Boxwood               | Buxus microphylla 'Winter Green'              |
| WTB    | Red Sprite Winterberry             | llex verticillata 'Nana'                      |
| WYW    | Wardii Yew                         | Taxus x media 'Wardii'                        |
|        | ous Shrubs                         |                                               |
| CPR    | Red Carpet Rose                    | Rosa 'Flower Carpet Red'                      |
| DGW    | Variegated Red Twigged Dogwood     | Cornus alba 'Ivory Halo'                      |
| DRT    | Dwarf Red Twig Dogwood             | Cornus sericea 'Kelseyi"                      |
| ESH    | Endless Summer Hydrangea           | Hydrangea macrophylla 'Bailmer'               |
| GLS    | Gro-Low Sumac                      | Rhus aromatica 'Gro-Low'                      |
| GMS    | Goldmound Spirea                   | Spiraea japonica 'Goldmound'                  |
| HYD    | Annabelle Hydrangea                | Hydrangea arborescens 'Annabelle'             |
| KNR    | Knockout Rose                      | Rosa knockout                                 |
| LHS    | Little Henry Sweetspire            | Itea virginica 'Little Henry'                 |
| LPS    | Little Princess Spirea             | Spiraea japonica 'Little Princess'            |
| MCS    | Magic Carpet Spirea                | Spiraea japonica 'Magic Carpet'               |
| ROS    | Rose of Sharon - Lavender Chiffon  | Hibiscus syriacus 'Notwoodone'                |
| WIG    | Fine Wine Weigela                  | Weigela florida 'Bramwell'                    |
| Perenn | ials                               |                                               |
| CAT    | Catmint                            | Nepeta x faassenii 'Walker's Low'             |
| DAY    | Rosy Returns Daylily               | Hemerocallis 'Rosy Returns'                   |
| DSY    | Daisy                              | Leucanthemum x superbum 'Becky'               |
| HOS    | Sum & Substance Hosta              | Hosta 'Sum & Substance'                       |
| IRS    | Blue Flag Iris                     | Iris virginica v. shrevei                     |
| MSG    | Blue Salvia                        | Salvia nemorosa 'May Night'                   |
| SBA    | Summer Beauty Allium               | Allium 'Summer Beauty'                        |
| Grasse |                                    |                                               |
| KFG    | Karl Foerster Grass                | Calamagrostis x acutiflora 'Karl Foerster'    |
| MLG    | Morning Light Maiden Grass         | Miscanthus sinensis 'Morning Light'           |
| NWG    | Northwind Switch Grass             | Panicum virgatum 'Northwind'                  |
| RSG    | Red Switch Grass                   | Panicum virgatum 'Prairie Fire'               |
| VLR    | Variegated Liriope                 | Liriope muscari variegata                     |

### GENERAL NOTES:

1. EACH BIDDER SHALL VISIT THE SITE OF THE PROPOSED WORK AND EXAMINE THE SITE CONDITIONS. HE SHALL ALSO CAREFULLY EXAMINE THE DRAWINGS FOR THE PROPOSED WORK

2. THE PLANTING PLAN GRAPHICALLY ILLUSTRATES OVERALL PLANT MASSINGS. EACH PLANT SPECIES MASSING SHALL BE PLACED IN THE FIELD TO UTILIZE GREATEST COVERAGE OF GROUND PLANE. THE FOLLOWING APPLIES FOR INDIVIDUAL PLANTINGS: A. CREEPING GROUNDCOVER SHALL BE A MINIMUM OF 6" FROM PAVING EDGE.

C. ALL PLANTS OF THE SAME SPECIES SHALL BE EQUALLY SPACED APART AND PLACED FOR BEST AESTHETIC VIEWING.

3. NOTIFY LANDSCAPE ARCHITECT 1 WEEK PRIOR TO ANTICIPATED START OF PLANT MATERIAL INSTALLATION. LANDSCAPE CONTRACTOR SHALL STAKE ALL PROPOSED PLANTING BED EDGES, SET OUT SHRUBS IN INTENDED LOCATIONS, AND STAKE TREE LOCATIONS FOR APPROVAL BY

4. ALL NEW PLANT BED AREAS TO BE IRRIGATED. REFER TO SPECIFICATIONS FOR IRRIGATION SYSTEM DESCRIPTION.

5. REFER TO L1.00 SERIES SHEETS FOR TREE PLANTINGS.

6. REFER TO L2.00 SERIES SHEETS FOR SHRUB PLANTINGS & ROCK MATERIALS.

7. REFER TO L3.00 SERIES SHEETS FOR PLANTING DETAILS & SPECIFICATIONS.

8. IN THE EVENT OF WORK IN OR ON THE JCW SANITARY MAIN. ANY TREES OR PLANTINGS PLACED WITHIN THE SEWER EASEMENT MAY BE REMOVED WITHOUT REPLACEMENT OR COMPENSATION THERE OF AND SHALL BE REPLACED BY THE PROPERTY OWNER AS REQUIRED BY THE CITY.

9. STRIP TOP SOIL & SAVE FOR PLANTING AREAS. EXCAVATE TO A DEPTH OF 6" FOR ALL PLANTING BEDS AND AMEND WITH PLANTING SOIL MIX. AREAS WITH MORE THAN 18" OF GRAVEL IN PLANT BEDS SHALL BE EXCAVATED TO 18" OR 8" BELOW ROOT BALLS/BOTTOM OF CONTAINER, REFER TO L3.00 FOR PLANTING SOIL MIX.

10. ROCK BEDS SHALL BE BUFFALO RIVER ROCK, 1"-2.5" SIZE, BY HOUSE OF ROCKS OR

11. ALL LANDSCAPE BEDS WITHIN POOL ENCLOSURE TO INCLUDE RIVER ROCK PER SPECS.

12. FINISHED GRADE TO BE TOP OF MULCH OR TURF FOR ALL LANDSCAPE AREAS. REFER TO CIVIL PLANS FOR GRADING INFORMATION.

# SEEDING & SOD NOTES:

- 1. REFER TO GENERAL NOTES ON PLANTING DETAILS PAGE FOR SEED MIX AND SOD MATERIAL. 2. REFER TO PROJECT SPECIFICATIONS SECTION 3.1 FOR TURF AREA PREPARATION, AND THE KANSAS CITY METROPOLITAN CHAPTER OF THE APWA, DIVISION II, SECTION 2406.2 FOR ADDITIONAL GRADING AND TILLAGE GUIDELINES & PROCEDURES.
- 3. REFER TO THE KANSAS CITY METROPOLITAN CHAPTER OF THE APWA, DIVISION II, SECTION 2406.3 FOR FERTILIZATION GUIDELINES & PROCEDURES.
- 4. REFER TO PROJECT SPECIFICATION SECTION 3.3, AND THE KANSAS CITY METROPOLITAN CHAPTER OF THE APWA, DIVISION II, SECTION 2406.4.D FOR SOD INSTALLATION GUIDELINES & PROCEDURES.
- 5.1. <u>HYDROSEEDING</u> REFER TO KANSAS CITY METROPOLITAN CHAPTER OF THE APWA, DIVISION II, SECTION 2406.4.C FOR HYDROSEEDING GUIDELINES & PROCEDURES. 5.2. <u>SOWING</u> - REFER TO PROJECT SPECIFICATIONS SECTION 3.2 AND THE KANSAS CITY
- METROPOLITAN CHAPTER OF THE APWA, DIVISION II, SECTION 2406.4.B FOR SEED SOWING
- 6. SOWN SEED PROTECTION & SECURING METHODS. PROTECT ALL SEEDED AREAS WITH SLOPES NOT EXCEEDING 6:1 (15+%) BY EITHER METHOD LISTED IN THE PROJECT SPECIFICATION SECTION 3.2.D. 7. IF ANY DISCREPANCIES ARE FOUND BETWEEN THE PROJECT GENERAL NOTES, PROJECT SPECIFICATIONS, AND APWA SECTION 2400, THE MOST STRINGENT GUIDELINE APPLIES.