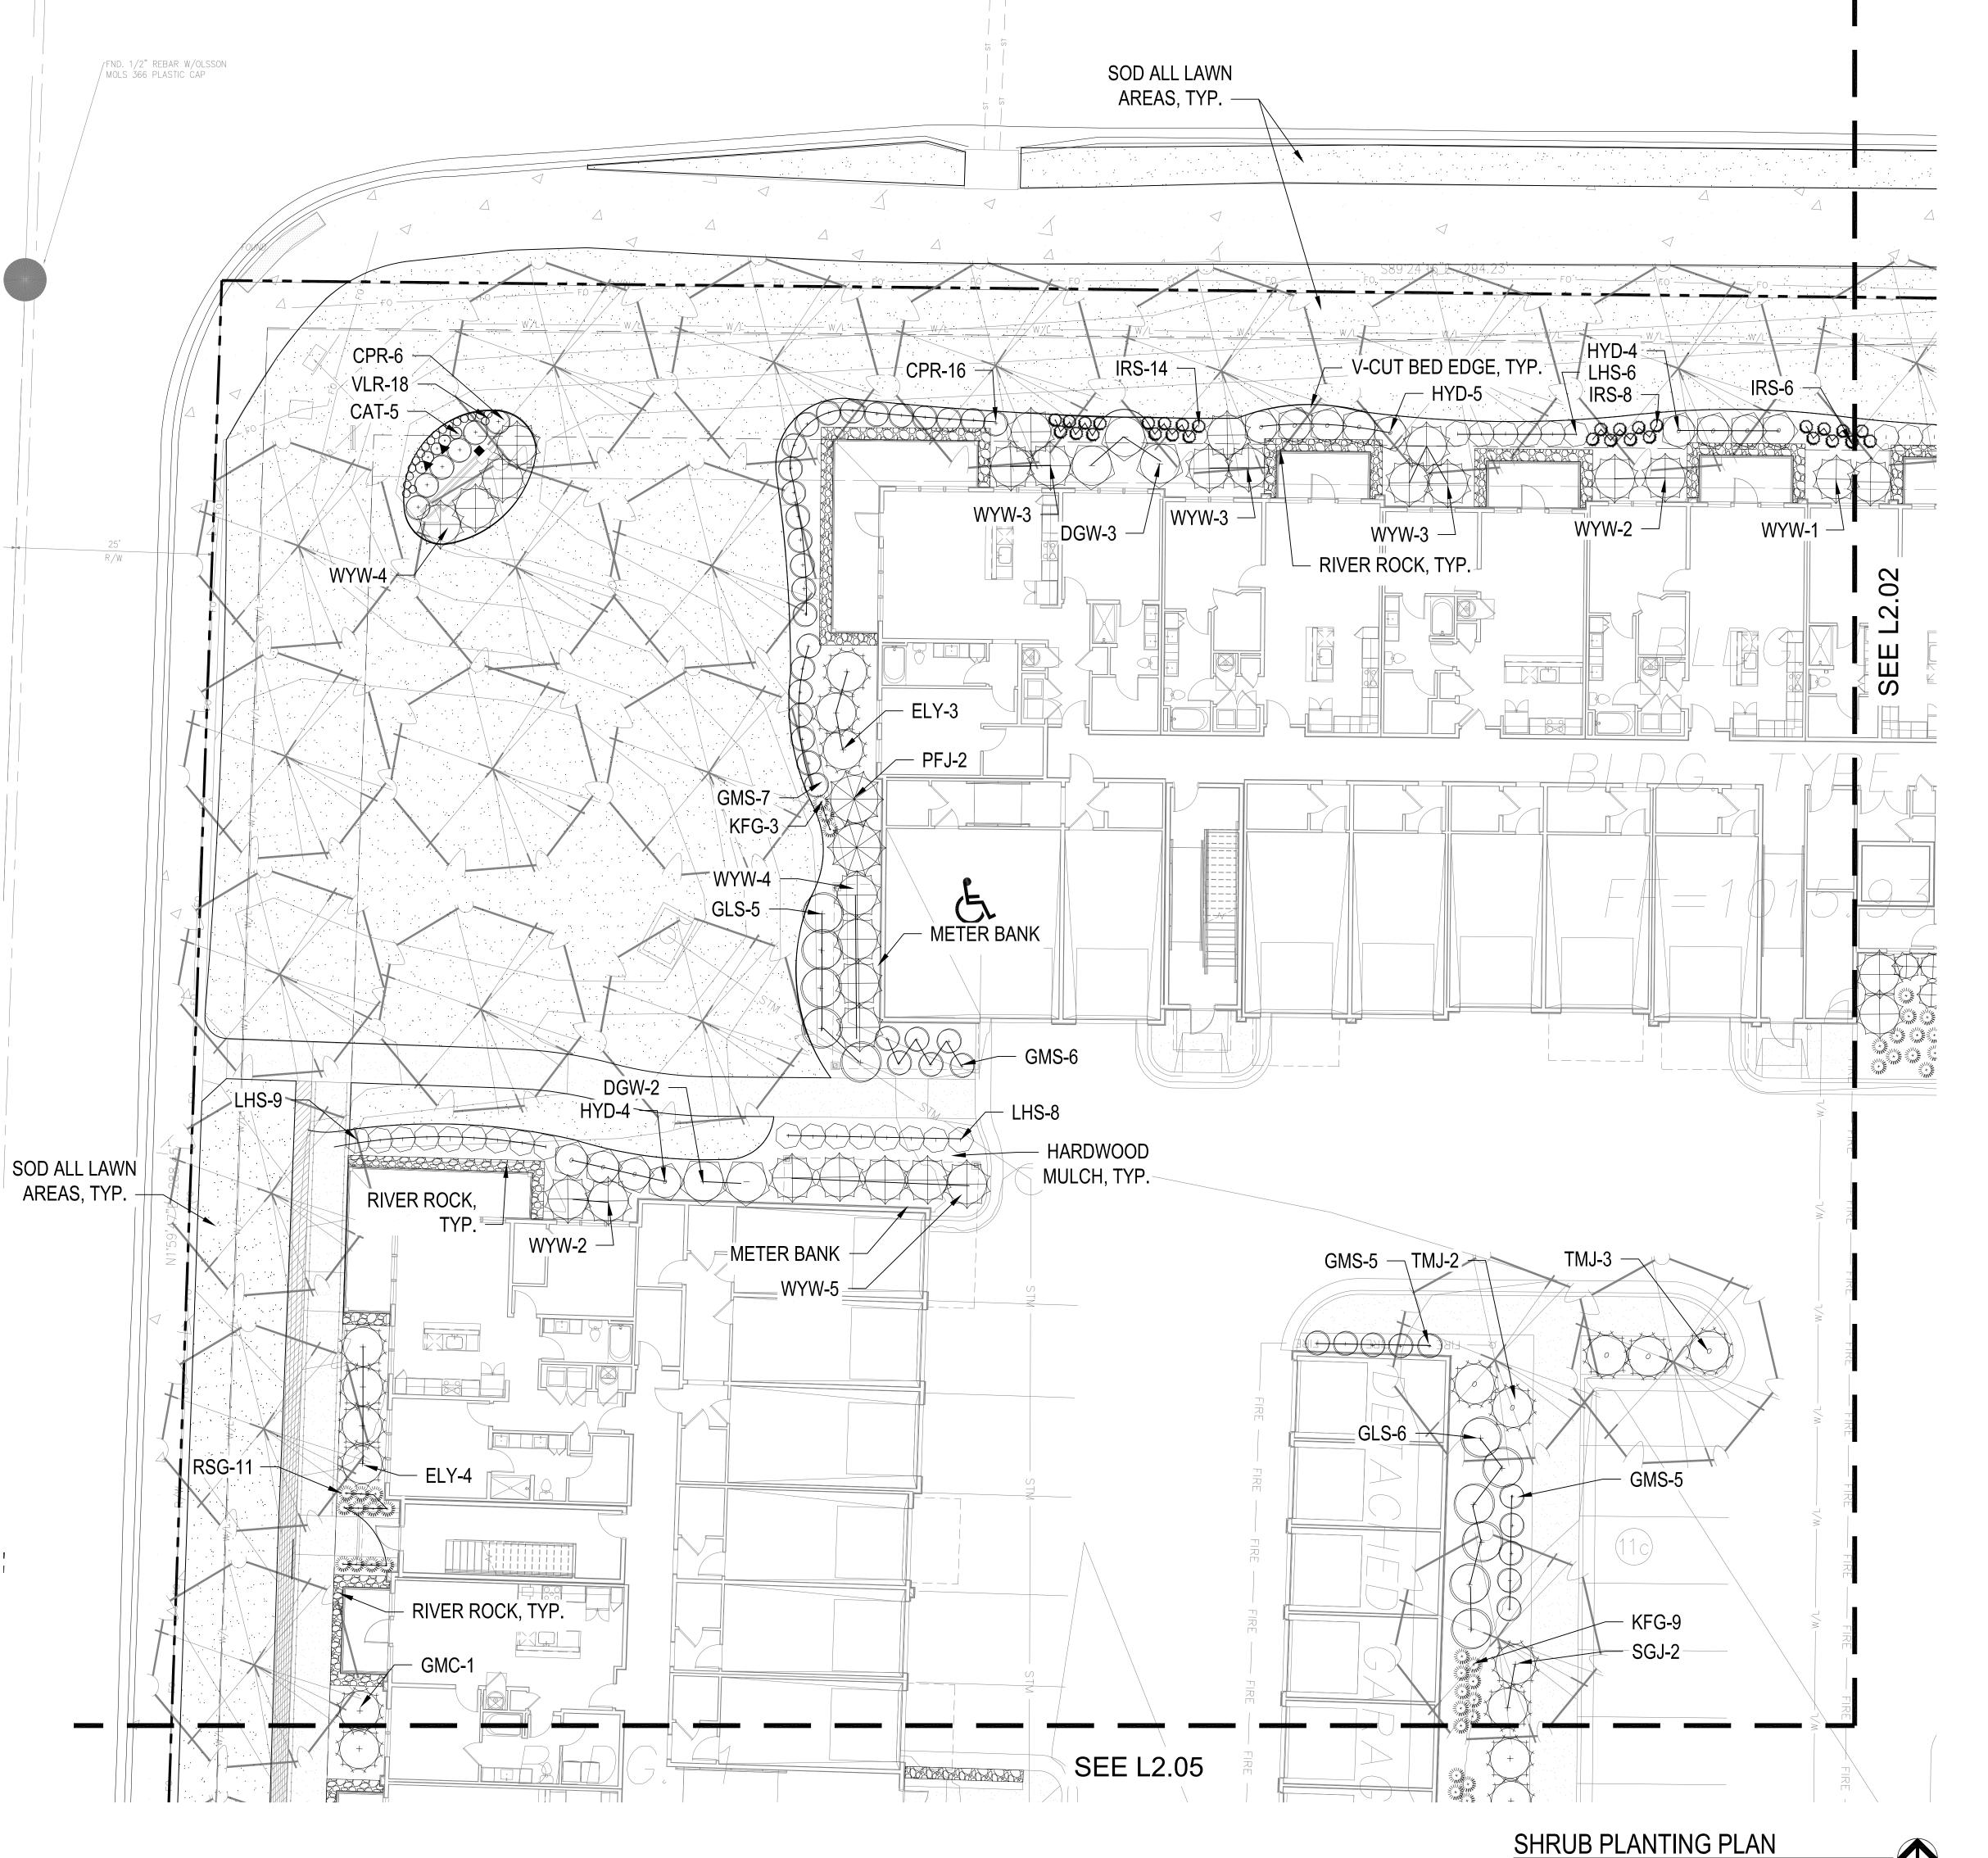

SHEET NAME
SHRUB PLANTING
PLAN

/3/2022 2:48:43 PN

SHRUB PLANTING PLAN

1" = 10'-0"

KEY PLAN

ARCHITECTS

ARCHITECTURE

L A N D S C A P E ARCHITECTURE

P.913.831.1415 NSPJARCH.COM

9415 NALL AVE., #300 PRAIRIE VILLAGE, KANSAS, 66207