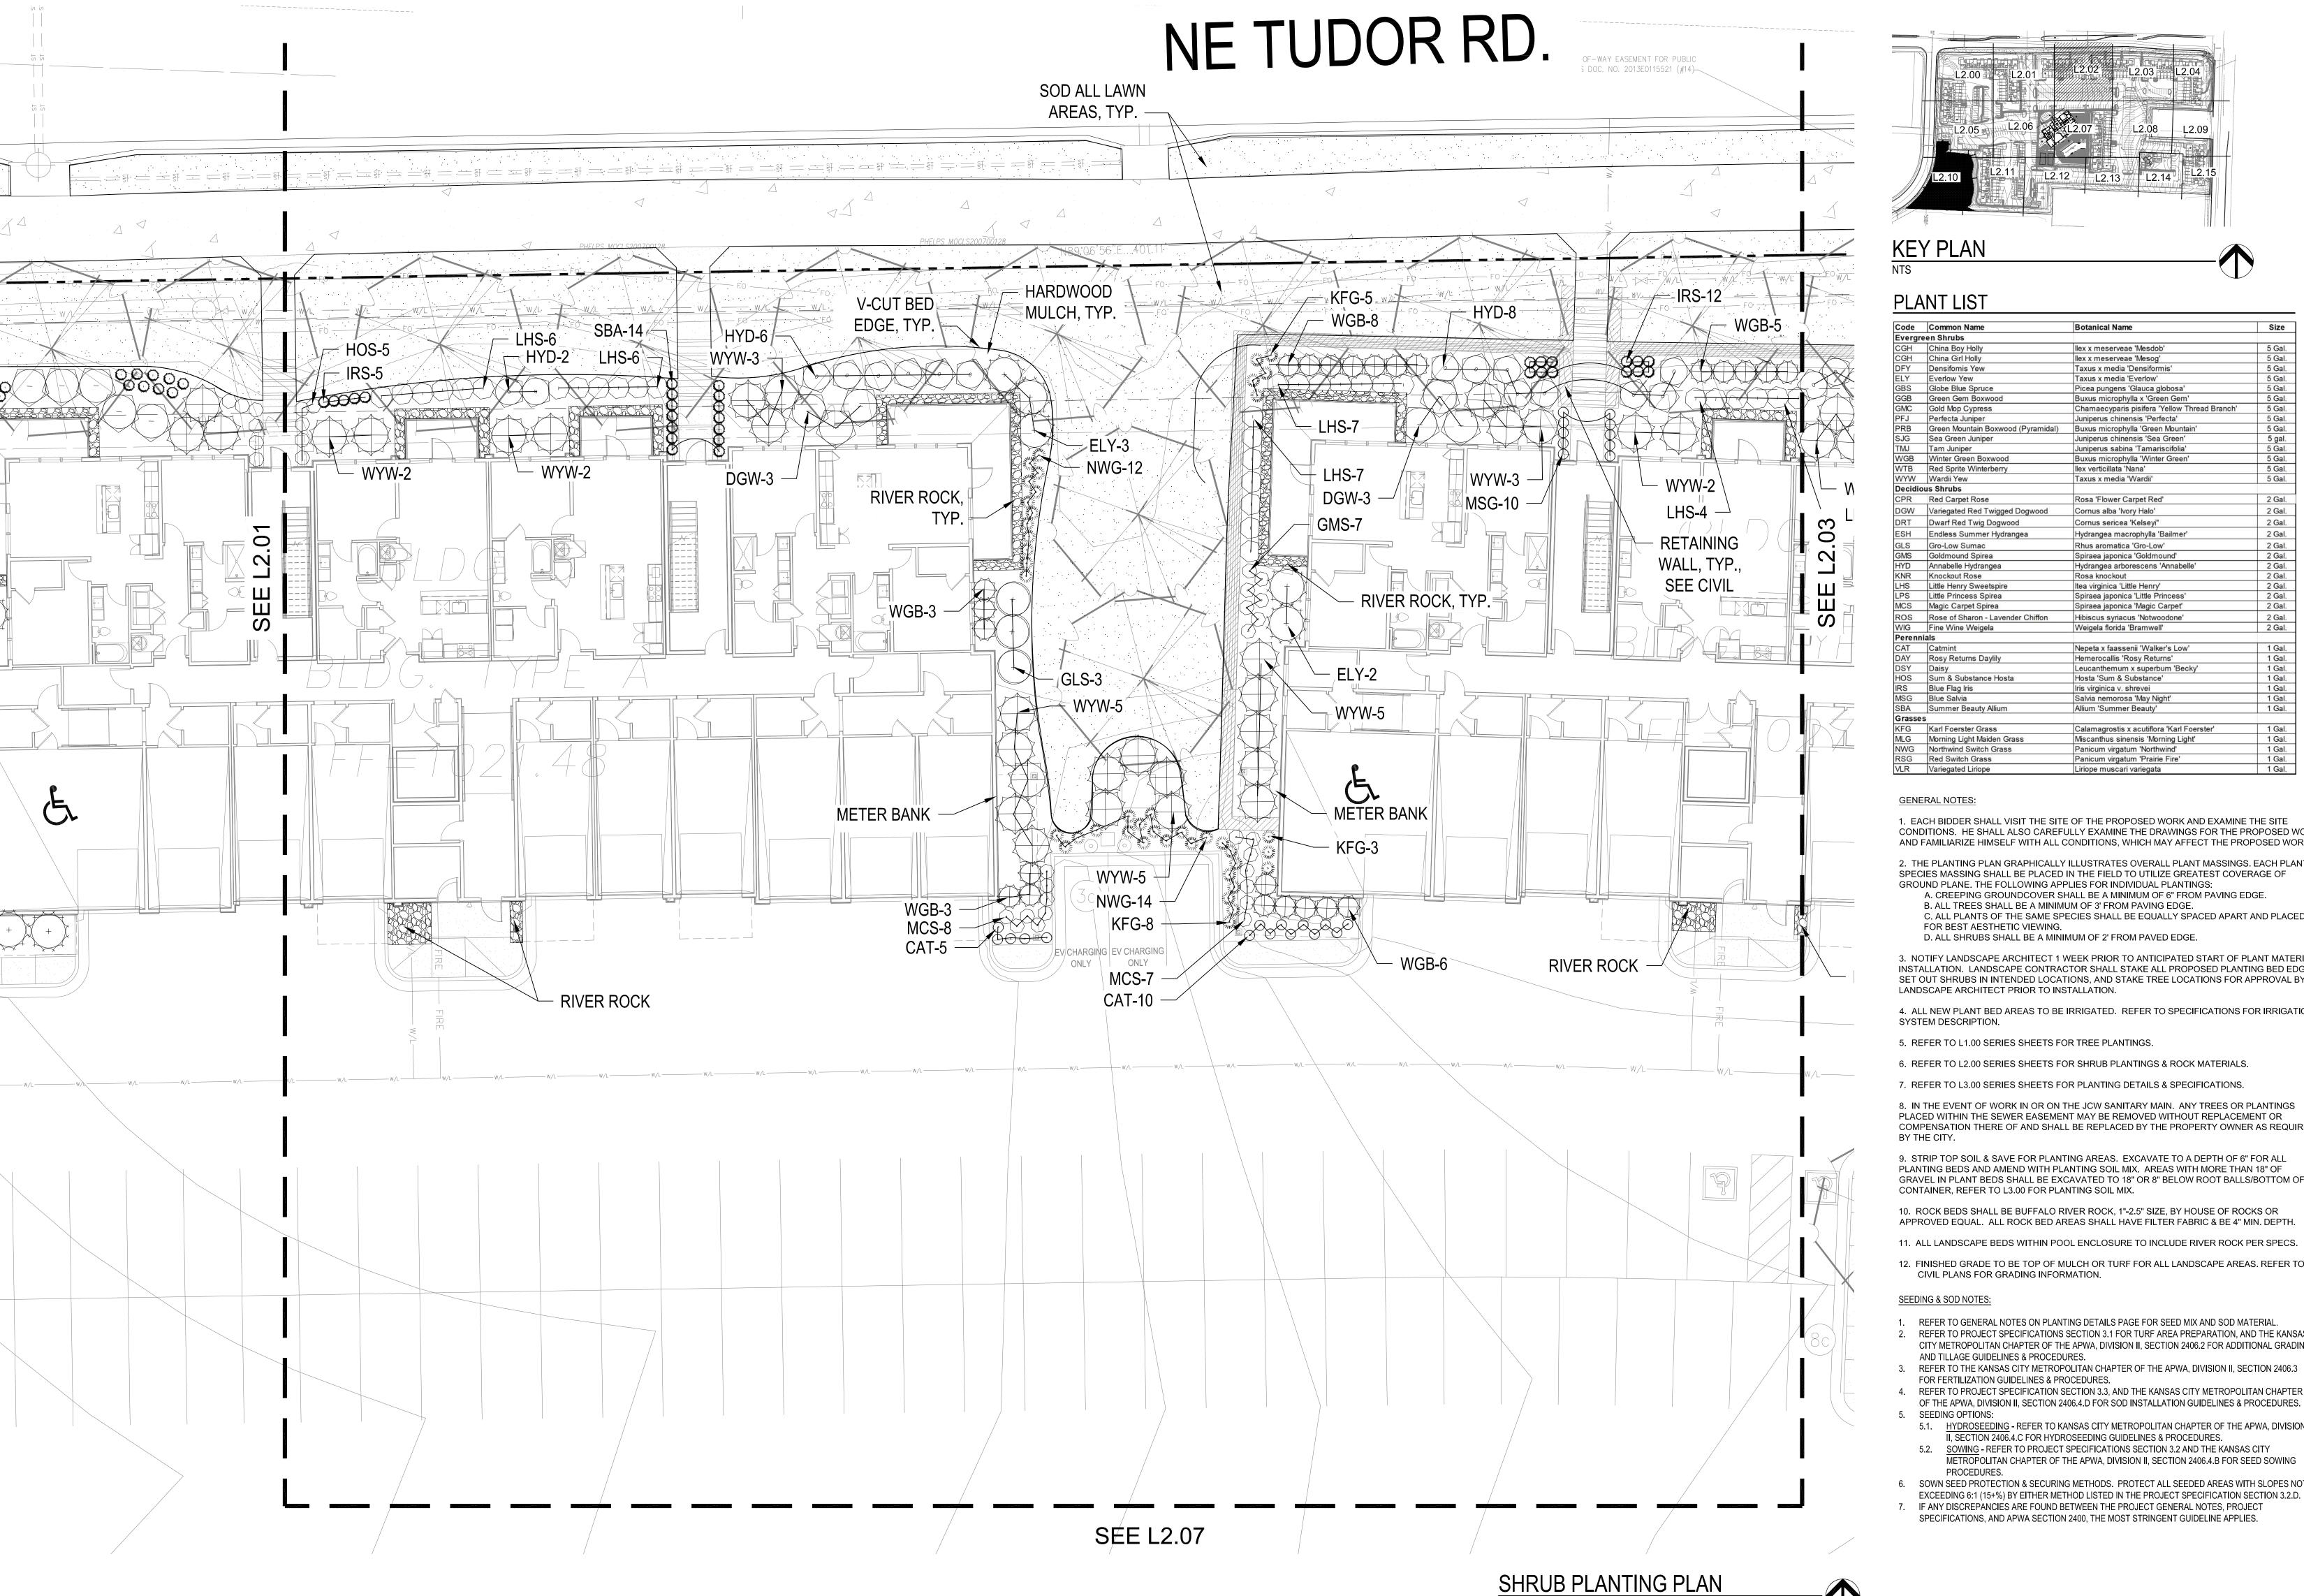

# PLANT LIST

| Code   | Common Name                        | Botanical Name                                | S |
|--------|------------------------------------|-----------------------------------------------|---|
| Evergr | een Shrubs                         |                                               |   |
| CGH    | China Boy Holly                    | llex x meserveae 'Mesdob'                     | 5 |
| CGH    | China Girl Holly                   | llex x meserveae 'Mesog'                      | 5 |
| DFY    | Densifomis Yew                     | Taxus x media 'Densiformis'                   | 5 |
| ELY    | Everlow Yew                        | Taxus x media 'Everlow'                       | 5 |
| GBS    | Globe Blue Spruce                  | Picea pungens 'Glauca globosa'                | 5 |
| GGB    | Green Gem Boxwood                  | Buxus microphylla x 'Green Gem'               | 5 |
| GMC    | Gold Mop Cypress                   | Chamaecyparis pisifera 'Yellow Thread Branch' | 5 |
| PFJ    | Perfecta Juniper                   | Juniperus chinensis 'Perfecta'                | 5 |
| PRB    | Green Mountain Boxwood (Pyramidal) | Buxus microphylla 'Green Mountain'            | 5 |
| SJG    | Sea Green Juniper                  | Juniperus chinensis 'Sea Green'               | 5 |
| TMJ    | Tam Juniper                        | Juniperus sabina 'Tamariscifolia'             | 5 |
| WGB    | Winter Green Boxwood               | Buxus microphylla 'Winter Green'              | 5 |
| WTB    | Red Sprite Winterberry             | llex verticillata 'Nana'                      | 5 |
| WYW    | Wardii Yew                         | Taxus x media 'Wardii'                        | 5 |
|        | ous Shrubs                         |                                               |   |
| CPR    | Red Carpet Rose                    | Rosa 'Flower Carpet Red'                      | 2 |
| DGW    | Variegated Red Twigged Dogwood     | Cornus alba 'Ivory Halo'                      | 2 |
| DRT    | Dwarf Red Twig Dogwood             | Cornus sericea 'Kelseyi"                      | 2 |
| ESH    | Endless Summer Hydrangea           | Hydrangea macrophylla 'Bailmer'               | 2 |
| GLS    | Gro-Low Sumac                      | Rhus aromatica 'Gro-Low'                      | 2 |
| GMS    | Goldmound Spirea                   | Spiraea japonica 'Goldmound'                  | 2 |
| HYD    | Annabelle Hydrangea                | Hydrangea arborescens 'Annabelle'             | 2 |
| KNR    | Knockout Rose                      | Rosa knockout                                 | 2 |
| LHS    | Little Henry Sweetspire            | Itea virginica 'Little Henry'                 | 2 |
| LPS    | Little Princess Spirea             | Spiraea japonica 'Little Princess'            | 2 |
| MCS    | Magic Carpet Spirea                | Spiraea japonica 'Magic Carpet'               | 2 |
| ROS    | Rose of Sharon - Lavender Chiffon  | Hibiscus syriacus 'Notwoodone'                | 2 |
| WIG    | Fine Wine Weigela                  | Weigela florida 'Bramwell'                    | 2 |
| Perenn | ials                               |                                               |   |
| CAT    | Catmint                            | Nepeta x faassenii 'Walker's Low'             | 1 |
| DAY    | Rosy Returns Daylily               | Hemerocallis 'Rosy Returns'                   | 1 |
| DSY    | Daisy                              | Leucanthemum x superbum 'Becky'               | 1 |
| HOS    | Sum & Substance Hosta              | Hosta 'Sum & Substance'                       | 1 |
| IRS    | Blue Flag Iris                     | Iris virginica v. shrevei                     | 1 |
| MSG    | Blue Salvia                        | Salvia nemorosa 'May Night'                   | 1 |
| SBA    | Summer Beauty Allium               | Allium 'Summer Beauty'                        | 1 |
| Grasse | S                                  |                                               |   |
| KFG    | Karl Foerster Grass                | Calamagrostis x acutiflora 'Karl Foerster'    | 1 |
| MLG    | Morning Light Maiden Grass         | Miscanthus sinensis 'Morning Light'           | 1 |
| NWG    | Northwind Switch Grass             | Panicum virgatum 'Northwind'                  | 1 |
| RSG    | Red Switch Grass                   | Panicum virgatum 'Prairie Fire'               | 1 |
| VLR    | Variegated Liriope                 | Liriope muscari variegata                     | 1 |

### **GENERAL NOTES:**

1. EACH BIDDER SHALL VISIT THE SITE OF THE PROPOSED WORK AND EXAMINE THE SITE CONDITIONS. HE SHALL ALSO CAREFULLY EXAMINE THE DRAWINGS FOR THE PROPOSED WORK AND FAMILIARIZE HIMSELF WITH ALL CONDITIONS, WHICH MAY AFFECT THE PROPOSED WORK.

2. THE PLANTING PLAN GRAPHICALLY ILLUSTRATES OVERALL PLANT MASSINGS. EACH PLANT SPECIES MASSING SHALL BE PLACED IN THE FIELD TO UTILIZE GREATEST COVERAGE OF GROUND PLANE. THE FOLLOWING APPLIES FOR INDIVIDUAL PLANTINGS:

A. CREEPING GROUNDCOVER SHALL BE A MINIMUM OF 6" FROM PAVING EDGE.

B. ALL TREES SHALL BE A MINIMUM OF 3' FROM PAVING EDGE.
C. ALL PLANTS OF THE SAME SPECIES SHALL BE EQUALLY SPACED APART AND PLACED FOR BEST AESTHETIC VIEWING.
D. ALL SHRUBS SHALL BE A MINIMUM OF 2' FROM PAVED EDGE.

3. NOTIFY LANDSCAPE ARCHITECT 1 WEEK PRIOR TO ANTICIPATED START OF PLANT MATERIAL INSTALLATION. LANDSCAPE CONTRACTOR SHALL STAKE ALL PROPOSED PLANTING BED EDGES, SET OUT SHRUBS IN INTENDED LOCATIONS, AND STAKE TREE LOCATIONS FOR APPROVAL BY LANDSCAPE ARCHITECT PRIOR TO INSTALLATION.

4. ALL NEW PLANT BED AREAS TO BE IRRIGATED. REFER TO SPECIFICATIONS FOR IRRIGATION SYSTEM DESCRIPTION.

5. REFER TO L1.00 SERIES SHEETS FOR TREE PLANTINGS.

6. REFER TO L2.00 SERIES SHEETS FOR SHRUB PLANTINGS & ROCK MATERIALS.

7. REFER TO L3.00 SERIES SHEETS FOR PLANTING DETAILS & SPECIFICATIONS.

8. IN THE EVENT OF WORK IN OR ON THE JCW SANITARY MAIN. ANY TREES OR PLANTINGS PLACED WITHIN THE SEWER EASEMENT MAY BE REMOVED WITHOUT REPLACEMENT OR COMPENSATION THERE OF AND SHALL BE REPLACED BY THE PROPERTY OWNER AS REQUIRED BY THE CITY.

9. STRIP TOP SOIL & SAVE FOR PLANTING AREAS. EXCAVATE TO A DEPTH OF 6" FOR ALL PLANTING BEDS AND AMEND WITH PLANTING SOIL MIX. AREAS WITH MORE THAN 18" OF GRAVEL IN PLANT BEDS SHALL BE EXCAVATED TO 18" OR 8" BELOW ROOT BALLS/BOTTOM OF CONTAINER, REFER TO L3.00 FOR PLANTING SOIL MIX.

10. ROCK BEDS SHALL BE BUFFALO RIVER ROCK, 1"-2.5" SIZE, BY HOUSE OF ROCKS OR APPROVED EQUAL. ALL ROCK BED AREAS SHALL HAVE FILTER FABRIC & BE 4" MIN. DEPTH.

11. ALL LANDSCAPE BEDS WITHIN POOL ENCLOSURE TO INCLUDE RIVER ROCK PER SPECS.

12. FINISHED GRADE TO BE TOP OF MULCH OR TURF FOR ALL LANDSCAPE AREAS. REFER TO CIVIL PLANS FOR GRADING INFORMATION.

# SEEDING & SOD NOTES:

- REFER TO GENERAL NOTES ON PLANTING DETAILS PAGE FOR SEED MIX AND SOD MATERIAL.
   REFER TO PROJECT SPECIFICATIONS SECTION 3.1 FOR TURF AREA PREPARATION, AND THE KANSAS CITY METROPOLITAN CHAPTER OF THE APWA, DIVISION II, SECTION 2406.2 FOR ADDITIONAL GRADING
- AND TILLAGE GUIDELINES & PROCEDURES.

  3. REFER TO THE KANSAS CITY METROPOLITAN CHAPTER OF THE APWA, DIVISION II, SECTION 2406.3
- FOR FERTILIZATION GUIDELINES & PROCEDURES.

  4. REFER TO PROJECT SPECIFICATION SECTION 3.3, AND THE KANSAS CITY METROPOLITAN CHAPTER OF THE APWA, DIVISION II, SECTION 2406.4.D FOR SOD INSTALLATION GUIDELINES & PROCEDURES.
- SEEDING OPTIONS:
   5.1. <u>HYDROSEEDING</u> REFER TO KANSAS CITY METROPOLITAN CHAPTER OF THE APWA, DIVISION II, SECTION 2406.4.C FOR HYDROSEEDING GUIDELINES & PROCEDURES.
- 5.2. <u>SOWING</u> REFER TO PROJECT SPECIFICATIONS SECTION 3.2 AND THE KANSAS CITY
   METROPOLITAN CHAPTER OF THE APWA, DIVISION II, SECTION 2406.4.B FOR SEED SOWING
   PROCEDURES.
   6. SOWN SEED PROTECTION & SECURING METHODS. PROTECT ALL SEEDED AREAS WITH SLOPES NOT
- SOWN SEED PROTECTION & SECURING METHODS. PROTECT ALL SEEDED AREAS WITH SLOPES NOT EXCEEDING 6:1 (15+%) BY EITHER METHOD LISTED IN THE PROJECT SPECIFICATION SECTION 3.2.D.
   IF ANY DISCREPANCIES ARE FOUND BETWEEN THE PROJECT GENERAL NOTES, PROJECT SPECIFICATIONS, AND APWA SECTION 2400, THE MOST STRINGENT GUIDELINE APPLIES.