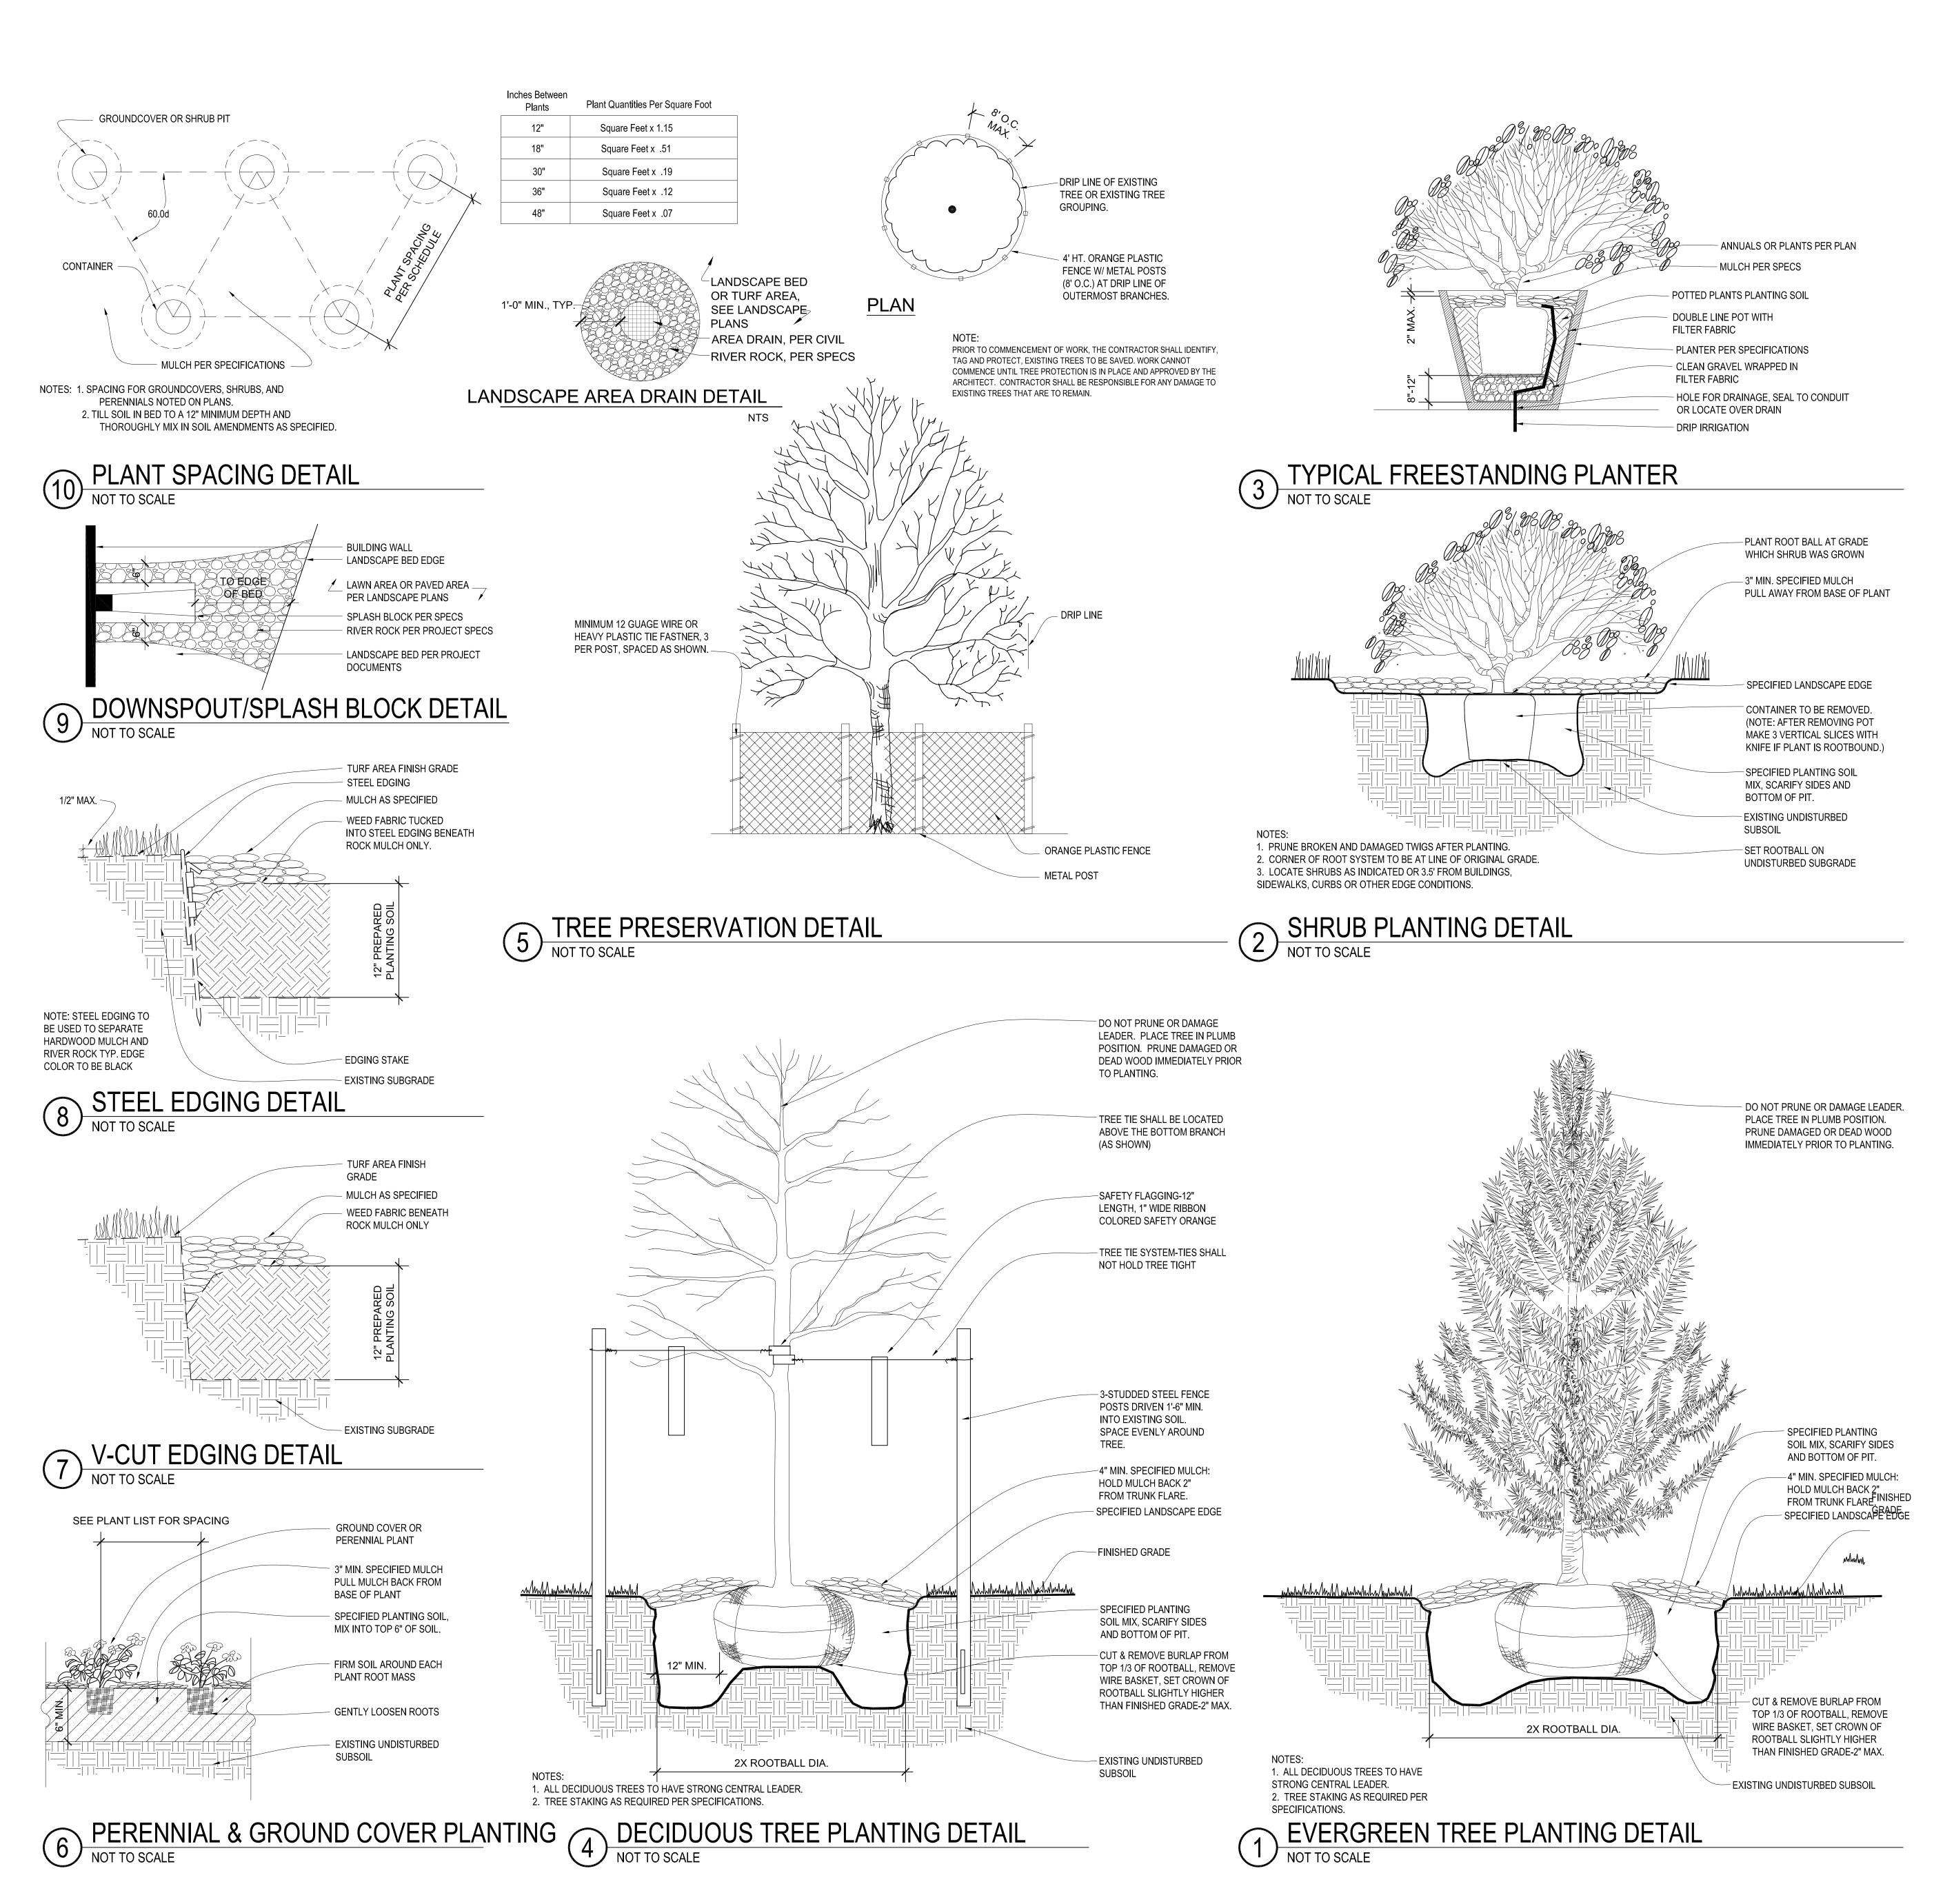

2. THE PLANTING PLAN GRAPHICALLY ILLUSTRATES OVERALL PLANT MASSINGS. EACH PLANT SPECIES MASSING SHALL BE PLACED IN THE FIELD TO UTILIZE GREATEST COVERAGE OF GROUND PLANE. THE FOLLOWING APPLIES FOR INDIVIDUAL PLANTINGS: A. CREEPING GROUNDCOVER SHALL BE A MINIMUM OF 6" FROM PAVING EDGE.

B. ALL TREES SHALL BE A MINIMUM OF 3' FROM PAVING EDGE. C. ALL PLANTS OF THE SAME SPECIES SHALL BE EQUALLY SPACED APART AND PLACED FOR BEST AESTHETIC VIEWING. D. ALL SHRUBS SHALL BE A MINIMUM OF 2' FROM PAVED EDGE.

3. NOTIFY LANDSCAPE ARCHITECT 1 WEEK PRIOR TO ANTICIPATED START OF PLANT MATERIAL INSTALLATION. LANDSCAPE CONTRACTOR SHALL STAKE ALL PROPOSED PLANTING BED EDGES, SET OUT SHRUBS IN INTENDED LOCATIONS, AND STAKE TREE LOCATIONS FOR APPROVAL BY LANDSCAPE ARCHITECT PRIOR TO INSTALLATION.

4. ALL NEW PLANT BED AREAS TO BE IRRIGATED. REFER TO SPECIFICATIONS FOR IRRIGATION SYSTEM

5. REFER TO L1.00 SERIES SHEETS FOR TREE PLANTINGS.

APPROVED EQUAL. 24" SQ. MIN. SIZE, 2-3" THICK.

6. REFER TO L2.00 SERIES SHEETS FOR SHRUB PLANTINGS & ROCK MATERIALS.

7. REFER TO L3.00 SERIES SHEETS FOR PLANTING DETAILS & SPECIFICATIONS.

8. REFER TO L4.00 SERIES SHEETS FOR BMP/CONSERVATION EASEMENT NATIVE PLANTINGS & LIMITS OF

9. IN THE EVENT OF WORK IN OR ON THE JCW SANITARY MAIN. ANY TREES OR PLANTINGS PLACED WITHIN THE SEWER EASEMENT MAY BE REMOVED WITHOUT REPLACEMENT OR COMPENSATION THERE OF AND SHALL BE REPLACED BY THE PROPERTY OWNER AS REQUIRED BY THE CITY.

10. STRIP TOP SOIL & SAVE FOR PLANTING AREAS. EXCAVATE TO A DEPTH OF 18" FOR ALL PLANTING BEDS AND REPLACE WITH PLANTING SOIL MIX. REFER TO L3.00 FOR PLANTING SOIL MIX. 11. STEPPING STONES SHALL BE HICKORY GREY FLAGSTONE AS PROVIDED BY SEMCO MATERIALS OR

12. ROCK BEDS SHALL BE SALT & PEPPER COBBLES, 5"-10" SIZE, BY SEMCO DISTRIBUTORS OR APPROVED EQUAL. ALL ROCK BED AREAS SHALL HAVE FILTER FABRIC & BE 4" MIN. DEPTH.