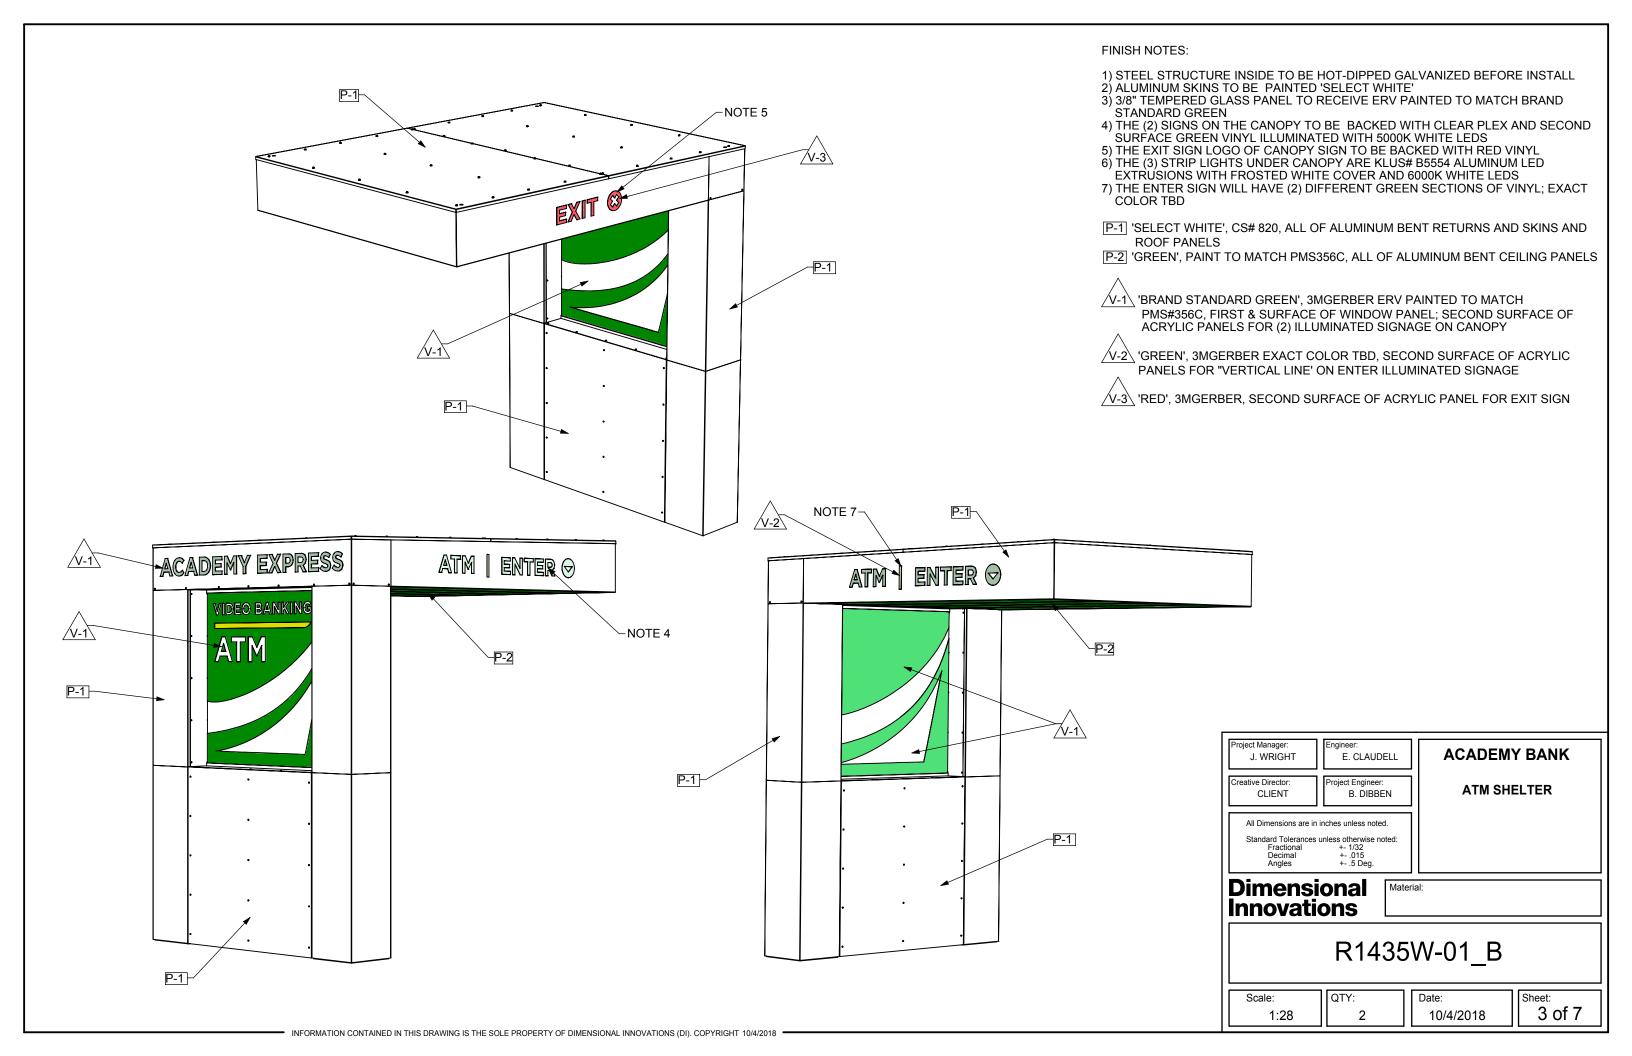

INEERS, INC. 1625 LOCUST ST KANSAS CITY, MO 64108 816.421.3222 APEX-ENGINEERS.COM

# CONTRACTOR

SOUTHWIND GROUP 1218 ENERGY DRIVE ABILENE, TX 79602 325 695 1111 SOUTHWINDGRP.COM

ARCHITECT: THOMAS JASON PROEBSTLI LICENSE NO. A-2002017812



**ACADEMY BANK LEE'S SUMMIT** 

840 NW PRYOR RD LEE'S SUMMIT, MO 64081

| OR CONSTRUCTION |  |
|-----------------|--|
|                 |  |

| 1 OK CONCINCOTION |             |          |
|-------------------|-------------|----------|
| ISSUE DATE:       |             | 07.12.20 |
| REV               | DESCRIPTION | DA       |
|                   |             |          |
|                   |             |          |

PROJECT NO.

DRAWN BY: CHK'D BY: SHEET TITLE **PROJECT** 

**INFORMATION** 

16014

SYMBOLS LEGEND A2

PROJECT INFORMATION A1















6 of 7

2

1:24

10/4/2018