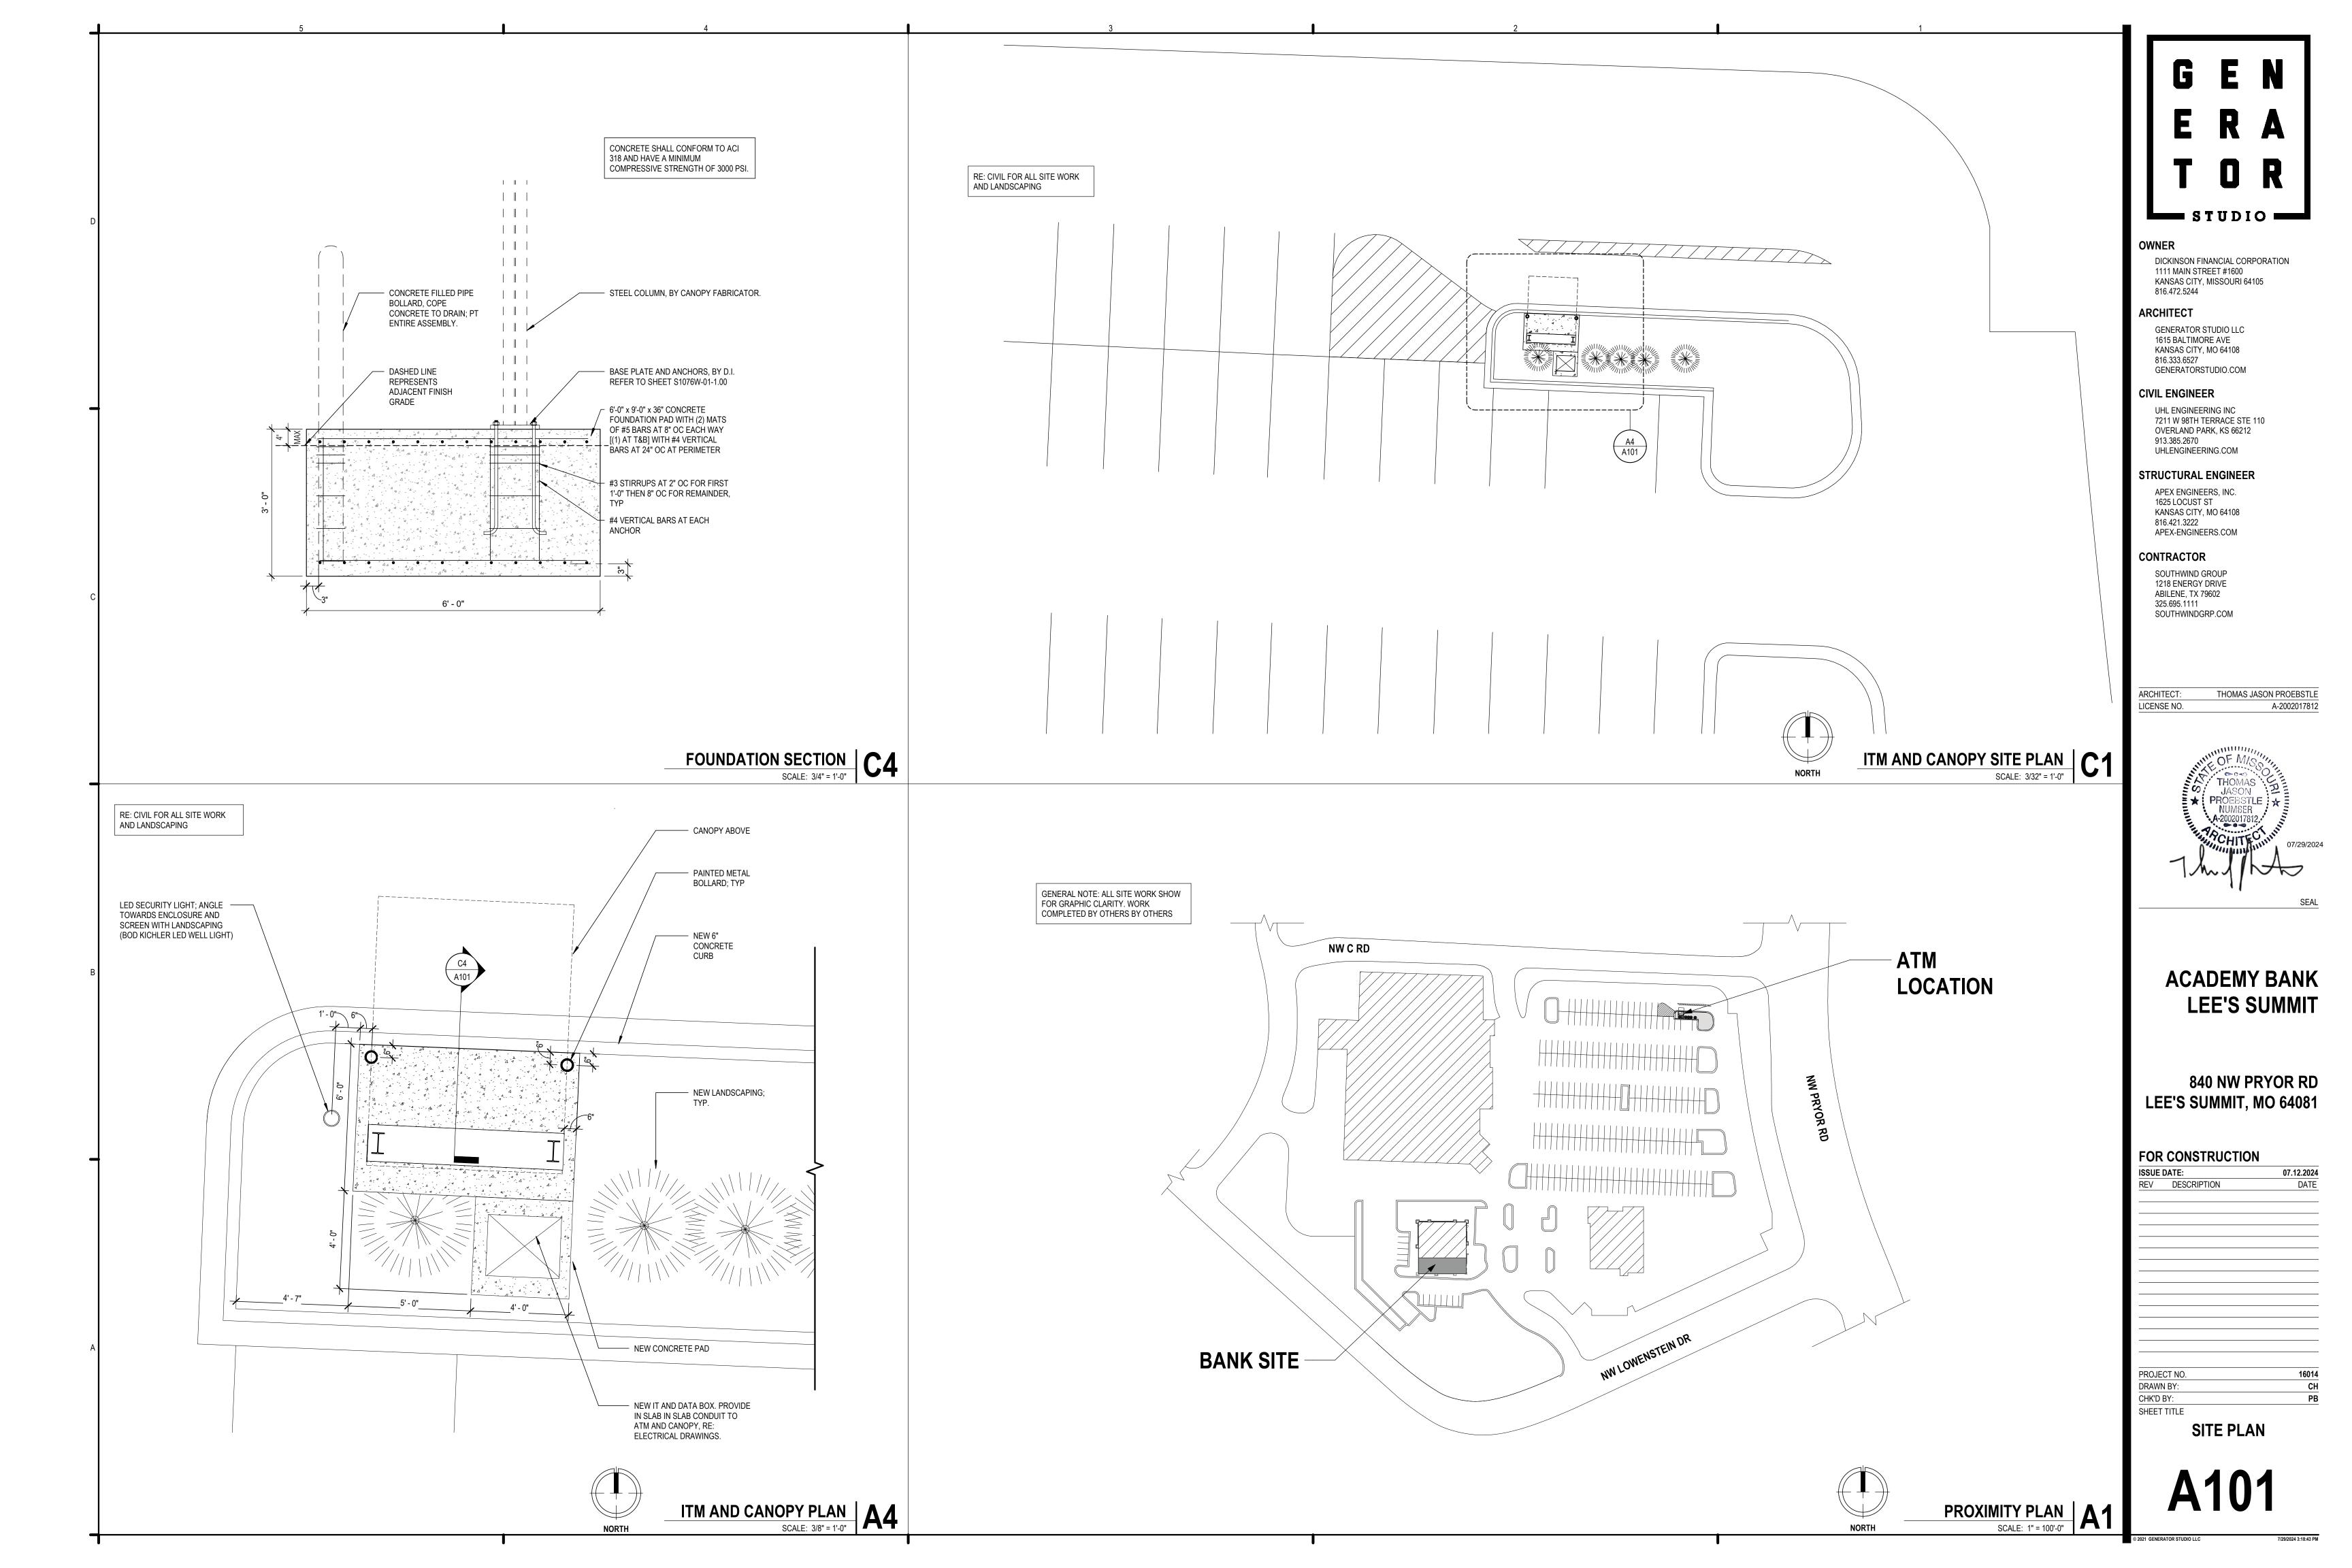

# ACADEMY BANK LEE'S SUMMIT DRIVE THRU ATM

840 NW PRYOR RD LEE'S SUMMIT, MO 64081

**REV DESCRIPTION** 

**DATE** 

TENANT:
DICKINSON FINANCIAL CORPORATION
1201 WALNUT STREET
KANSAS CITY, MISSOURI 64108

GENERATOR STUDIO
1615 BALTIMORE AVE
KANSAS CITY, MO 64108
816.333.6527
GENERATORSTUDIO.COM

FOR CONSTRUCTION

07.12.2024

OWNER

DICKINSON FINANCIAL CORPORATION 1111 MAIN STREET #1600 KANSAS CITY, MISSOURI 64105