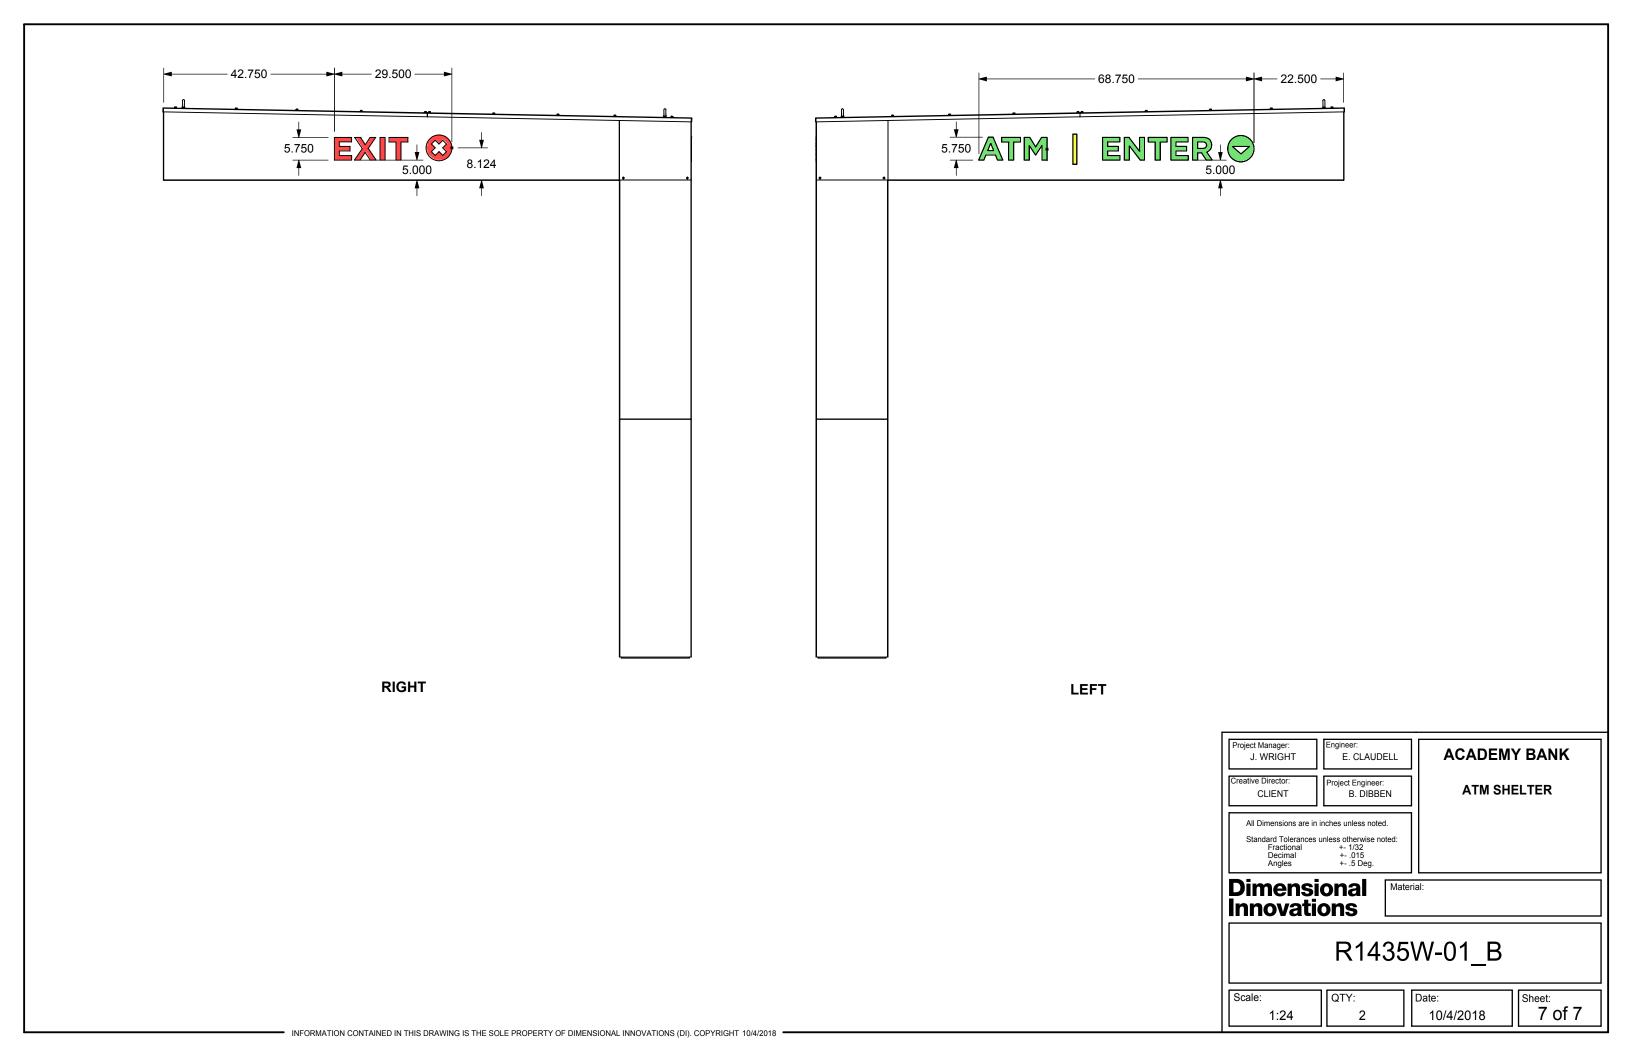

# ACADEMY BANK LEE'S SUMMIT DRIVE THRU ATM

840 NW PRYOR RD LEE'S SUMMIT, MO 64081

**REV DESCRIPTION** 

**DATE** 

TENANT:
DICKINSON FINANCIAL CORPORATION
1201 WALNUT STREET
KANSAS CITY, MISSOURI 64108

GENERATOR STUDIO
1615 BALTIMORE AVE
KANSAS CITY, MO 64108
816.333.6527
GENERATORSTUDIO.COM