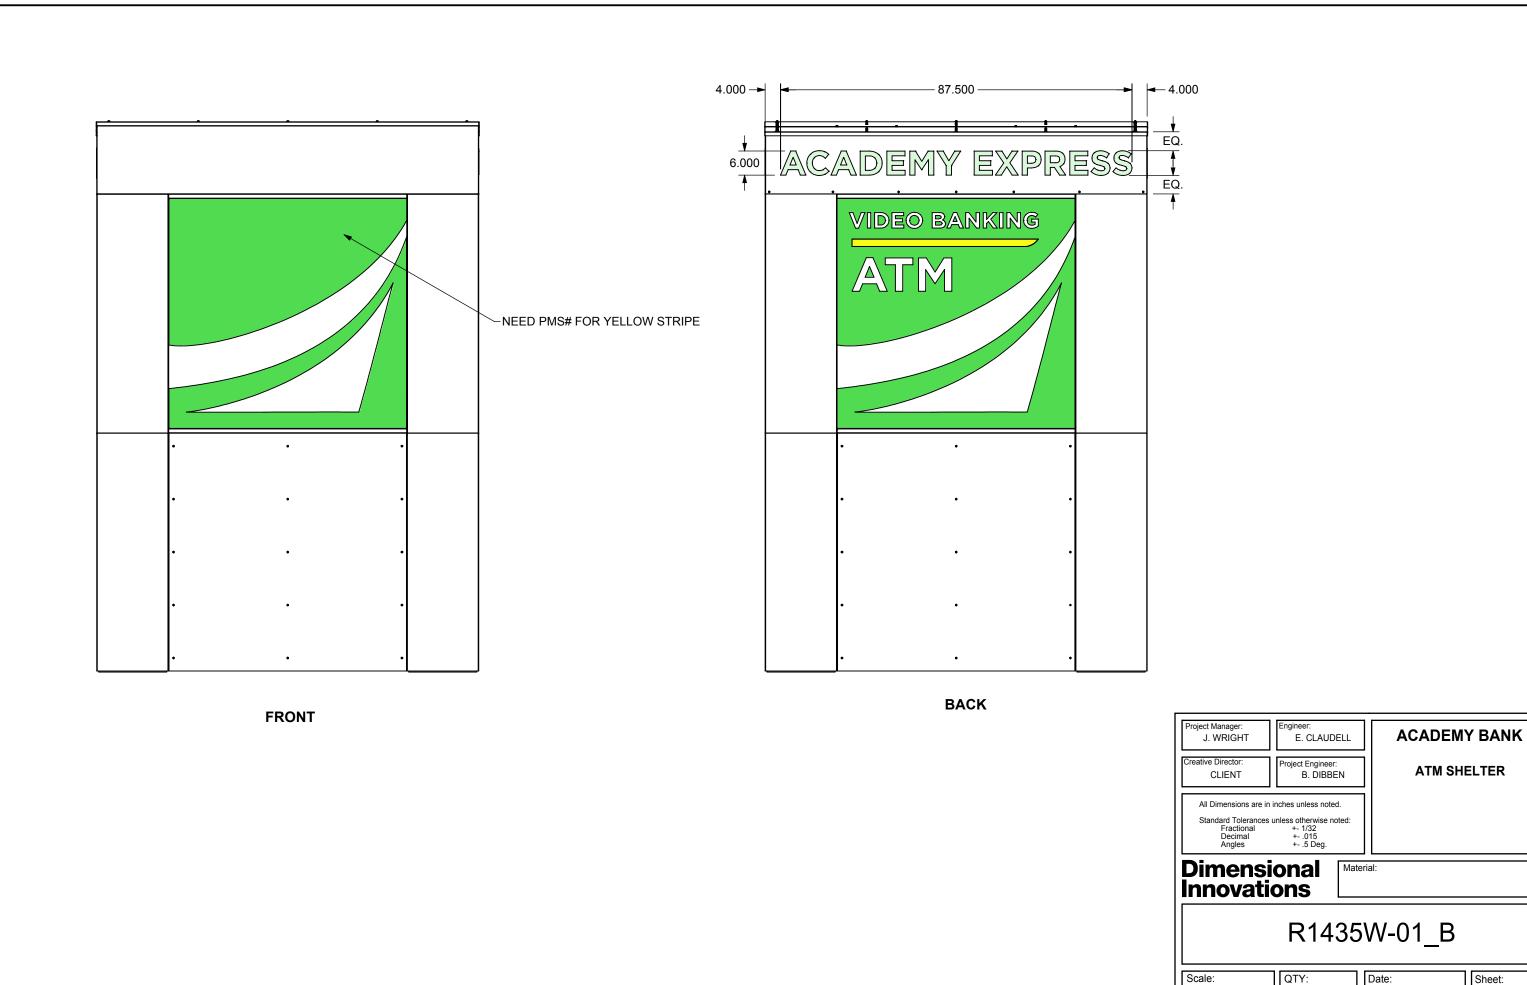

# ACADEMY BANK LEE'S SUMMIT DRIVE THRU ATM

840 NW PRYOR RD LEE'S SUMMIT, MO 64081

**REV DESCRIPTION** 

**DATE** 

TENANT:
DICKINSON FINANCIAL CORPORATION
1201 WALNUT STREET
KANSAS CITY, MISSOURI 64108

GENERATOR STUDIO
1615 BALTIMORE AVE
KANSAS CITY, MO 64108
816.333.6527
GENERATORSTUDIO.COM