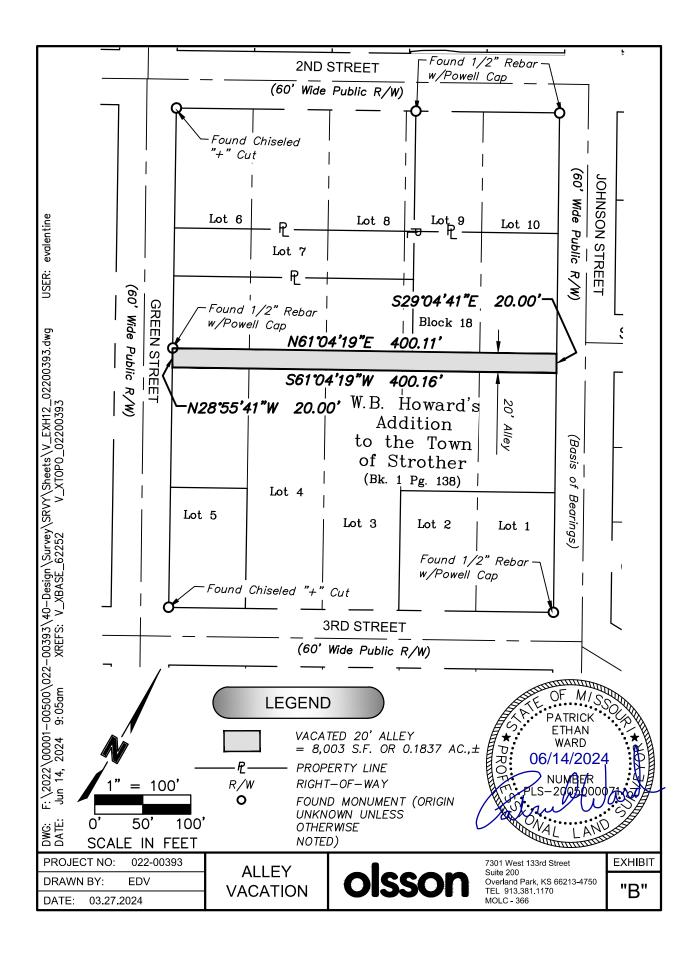

## 20' Alley to be Vacated Description:

All of a 20 foot wide Northeast-Southwest alley lying Southeast of Lots 6 - 10, and Northwest of Lots 1 - 5, Block 18, W.B. Howard's Addition to the Town of Strother, lying in the Southwest Quarter of Section 5, Township 47 North, Range 31 West, in the City of Lee's Summit, Jackson County Missouri, being more particularly described by Patrick E. Ward, MO PLS-2005000071, of Olsson, Inc., Missouri LC-366, June 13, 2024, containing 8,003 Square Feet or 0.1837 acres, more or less.

(As depicted on Exhibit "B", attached and incorporated herein).

Olsson Inc. 7301 W 133<sup>rd</sup> Street, Suite 200 Overland Park, KS 66213 (913) 381-1170