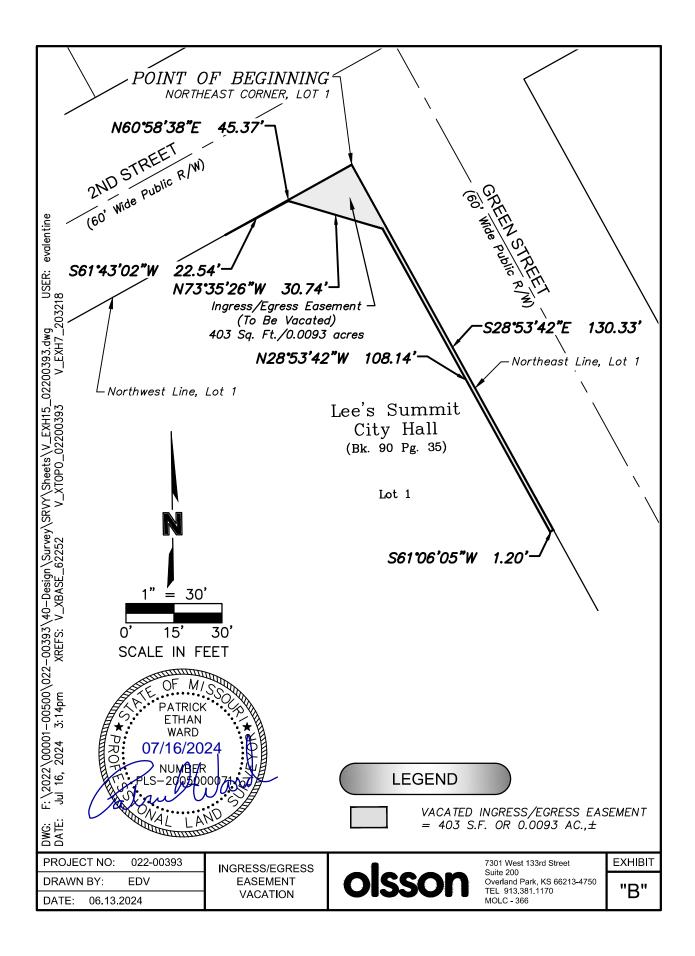

BEGINNING at the Northeast corner of Lot 1 of said Minor Plat; thence South 28 degrees 53 minutes 42 seconds East on the Northeast Line of said Lot 1 a distance of 130.33 feet to a point; thence South 61 degrees 06 minutes 05 seconds West, departing said Northeast line a distance of 1.20 feet to a point; thence North 28 degrees 53 minutes 42 seconds West a distance of 108.14 feet to a point; thence North 73 degrees 35 minutes 26 seconds West a distance of 30.74 feet to a point; thence South 61 degrees 43 minutes 02 seconds West a distance of 22.54 feet to a point on the Northwest Line of said Lot 1; thence North 60 degrees 58 minutes 38 seconds East on said Northwest line a distance of 45.37 feet to the POINT OF BEGINNING, containing 403 Square Feet or 0.0093 acres, more or less.

(As depicted on Exhibit "B", attached and incorporated herein).

Olsson Inc. 7301 W 133<sup>rd</sup> Street, Suite 200 Overland Park, KS 66213 (913) 381-1170