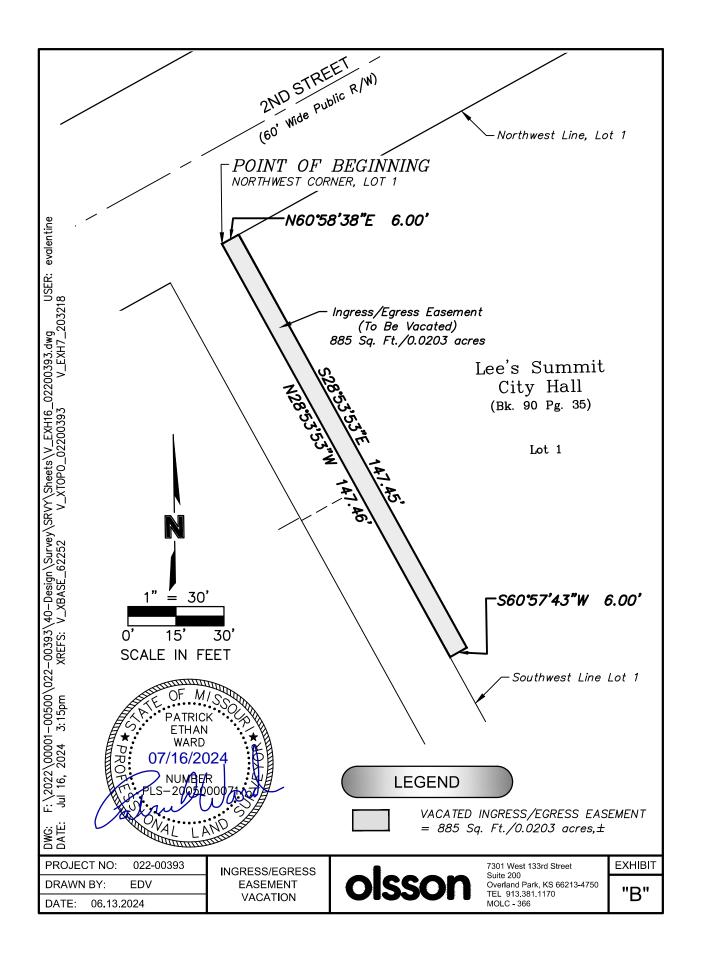

## 6.0' Wide Ingress/Egress Easement Vacation Description:

A release of an existing 6.0 foot wide Ingress/Egress Easement, as established in Minor Plat of Lee's Summit City Hall, Instrument No. 2005I0100791, Book 90, Page 35, all lying in the Southwest Quarter of Section 5, Township 47 North, Range 31 West, in the City of Lee's Summit, Missouri, Jackson County Missouri, being more particularly described by Patrick E. Ward, MO PLS-2005000071, of Olsson, Inc., Missouri LC-366, on June 13, 2024, as follows:

BEGINNING at the Northwest corner of Lot 1 of said Minor Plat; thence North 60 degrees 58 minutes 38 seconds East on the Northwest line of said Lot 1 a distance of 6.00 feet to a point; thence South 28 degrees 53 minutes 53 seconds East, departing said Northwest line a distance of 147.45 feet to a point; thence South 60 degrees 57 minutes 43 seconds West a distance of 6.00 feet to a point on the Southwest line of said Lot 1; thence North 28 degrees 53 minutes 53 seconds West, on said Southwest line of Lot 1, a distance of 147.46 feet to the POINT OF BEGINNING, containing 885 Square Feet or 0.0203 acres, more or less.

(As depicted on Exhibit "B", attached and incorporated herein).

PATRICK ETHAN WARD O7/16/2024 NUMBER PLS-200200007

Olsson Inc. 7301 W 133<sup>rd</sup> Street, Suite 200 Overland Park, KS 66213 (913) 381-1170