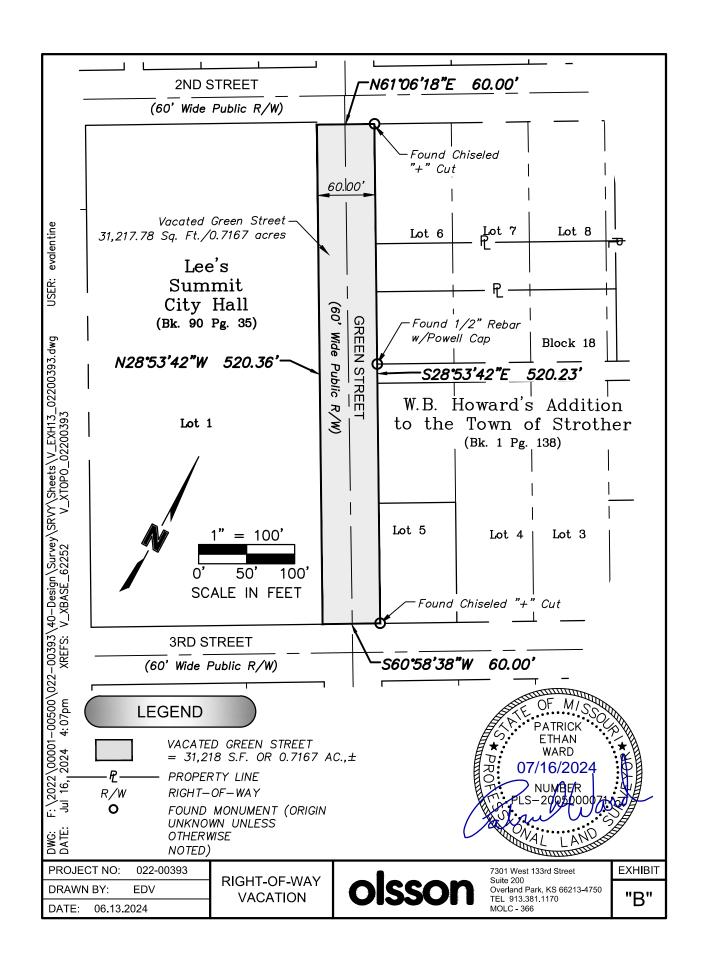

## Street to be Vacated Description:

All that part of Green Street right of way lying Southeast of the Southeast right-of-way line of 2nd Street, as now established and lying Northwest of the Northwest right-of-way line of 3rd Street, as now established, lying in the Southwest Quarter of Section 5, Township 47 North, Range 31 West, all being in the City of Lee's Summit, Jackson County Missouri, being more particularly described by Patrick E. Ward, MO PLS-2005000071, of Olsson, Inc., Missouri LC-366, on June 13, 2024, containing 31,218 Square Feet or 0.7167 acres, more or less.

(As depicted on Exhibit "B", attached and incorporated herein).

Olsson Inc. 7301 W 133rd Street, Suite 200 Overland Park, KS 66213 (913) 381-1170