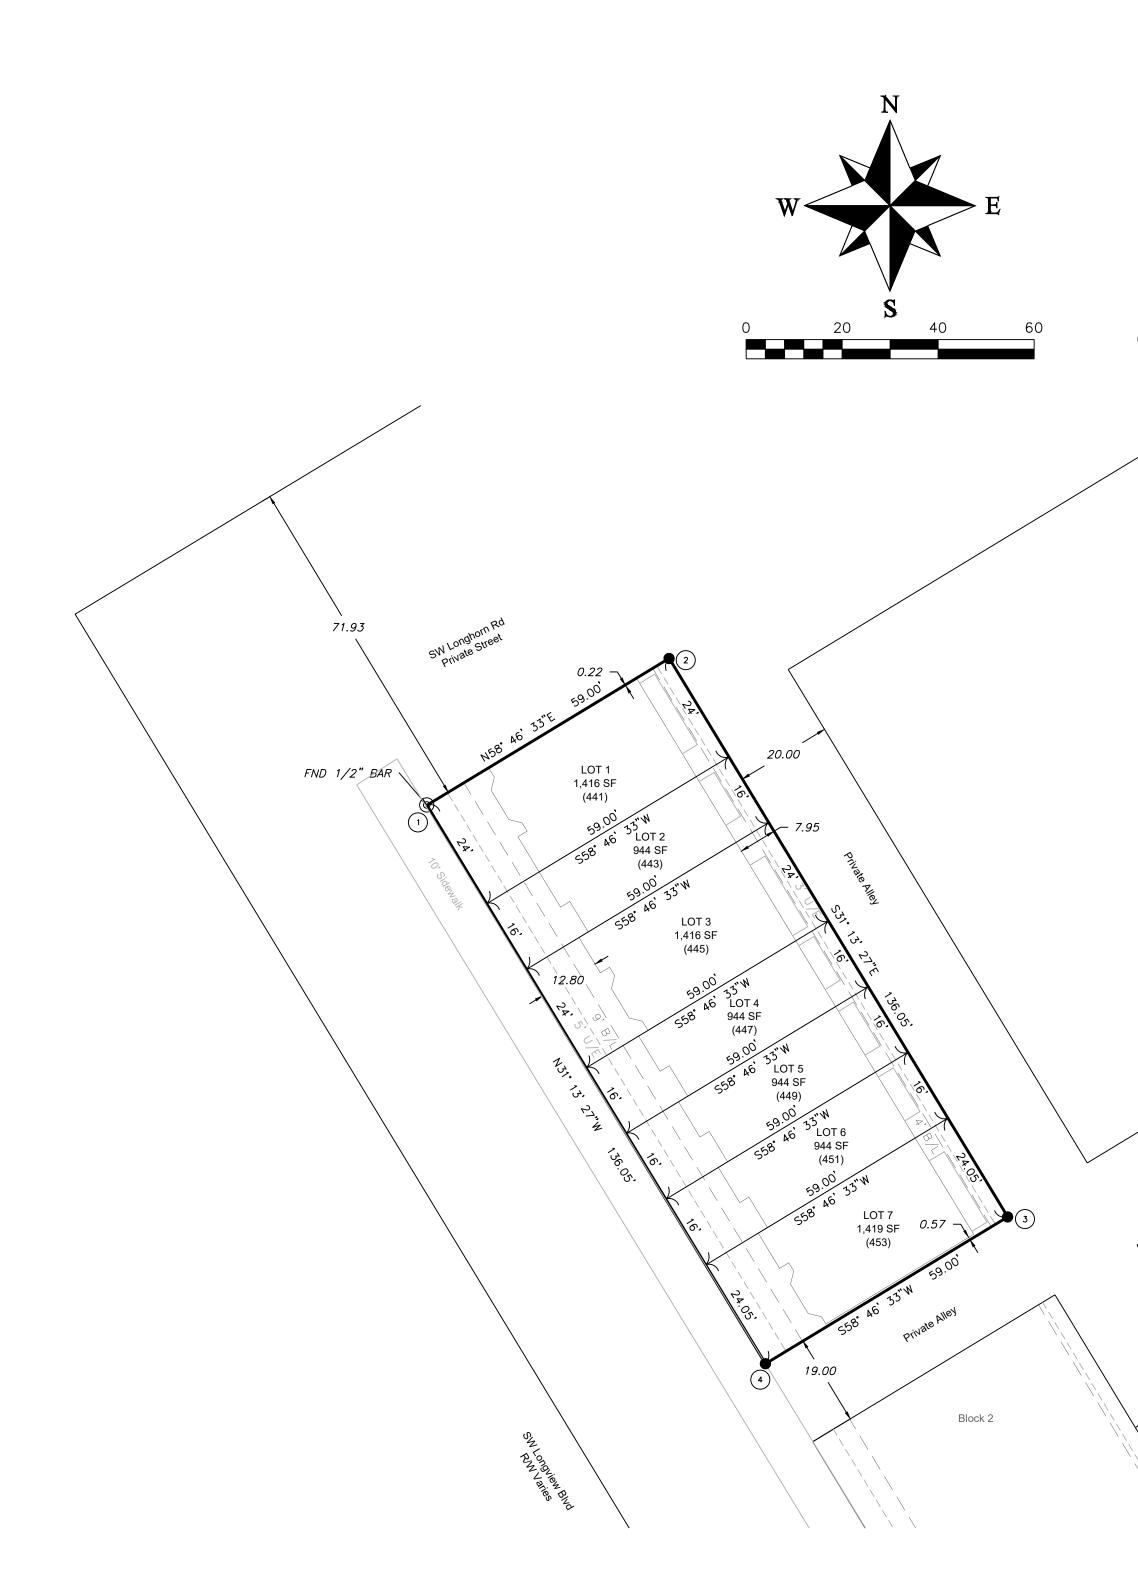

# Missouri State Plane Coordinate System 1983, Missouri West Zone Reference Monument: JA-74 Combined Scale Factor: 0.9998961

| POINT                       | NORTHING   | EASTING    |  |
|-----------------------------|------------|------------|--|
| 1                           | 304501.747 | 854586.983 |  |
| 2                           | 304511.069 | 854602.361 |  |
| 3                           | 304475.608 | 854623.857 |  |
| 4                           | 304466.285 | 854608.479 |  |
|                             |            |            |  |
| JA-74                       | 298235.597 | 856321.461 |  |
| Coordinates Shown in Meters |            |            |  |

# LEGEND

# These standard symbols will be found in the drawing.

 $\bigcirc$ Found Survey Monument (As Noted) Set  $\frac{1}{2}$ " Bar and Cap (2005008319-D) # State Plane Coordinate Identification U/E Utility Easement BL Building Line

(###) Address

# PLAT BOUNDARY DESCRIPTION

All of Block 1, Village At New Longview, Blocks 1-15 and Tracts A & B, as recorded in the Office of the Recorder, Jackson County, Missouri. Containing 0.18 acres more or less.

#### BUILDING LINES:

BUILDING LINES OR SETBACK LINES ARE HEREBY ESTABLISHED AS SHOWN ON THE ACCOMPANYING PLAT AND NO BUILDING OR PORTION THEREOF SHALL BE CONSTRUCTED BETWEEN THIS LINE AND THE STREET RIGHT OF WAY LINE.