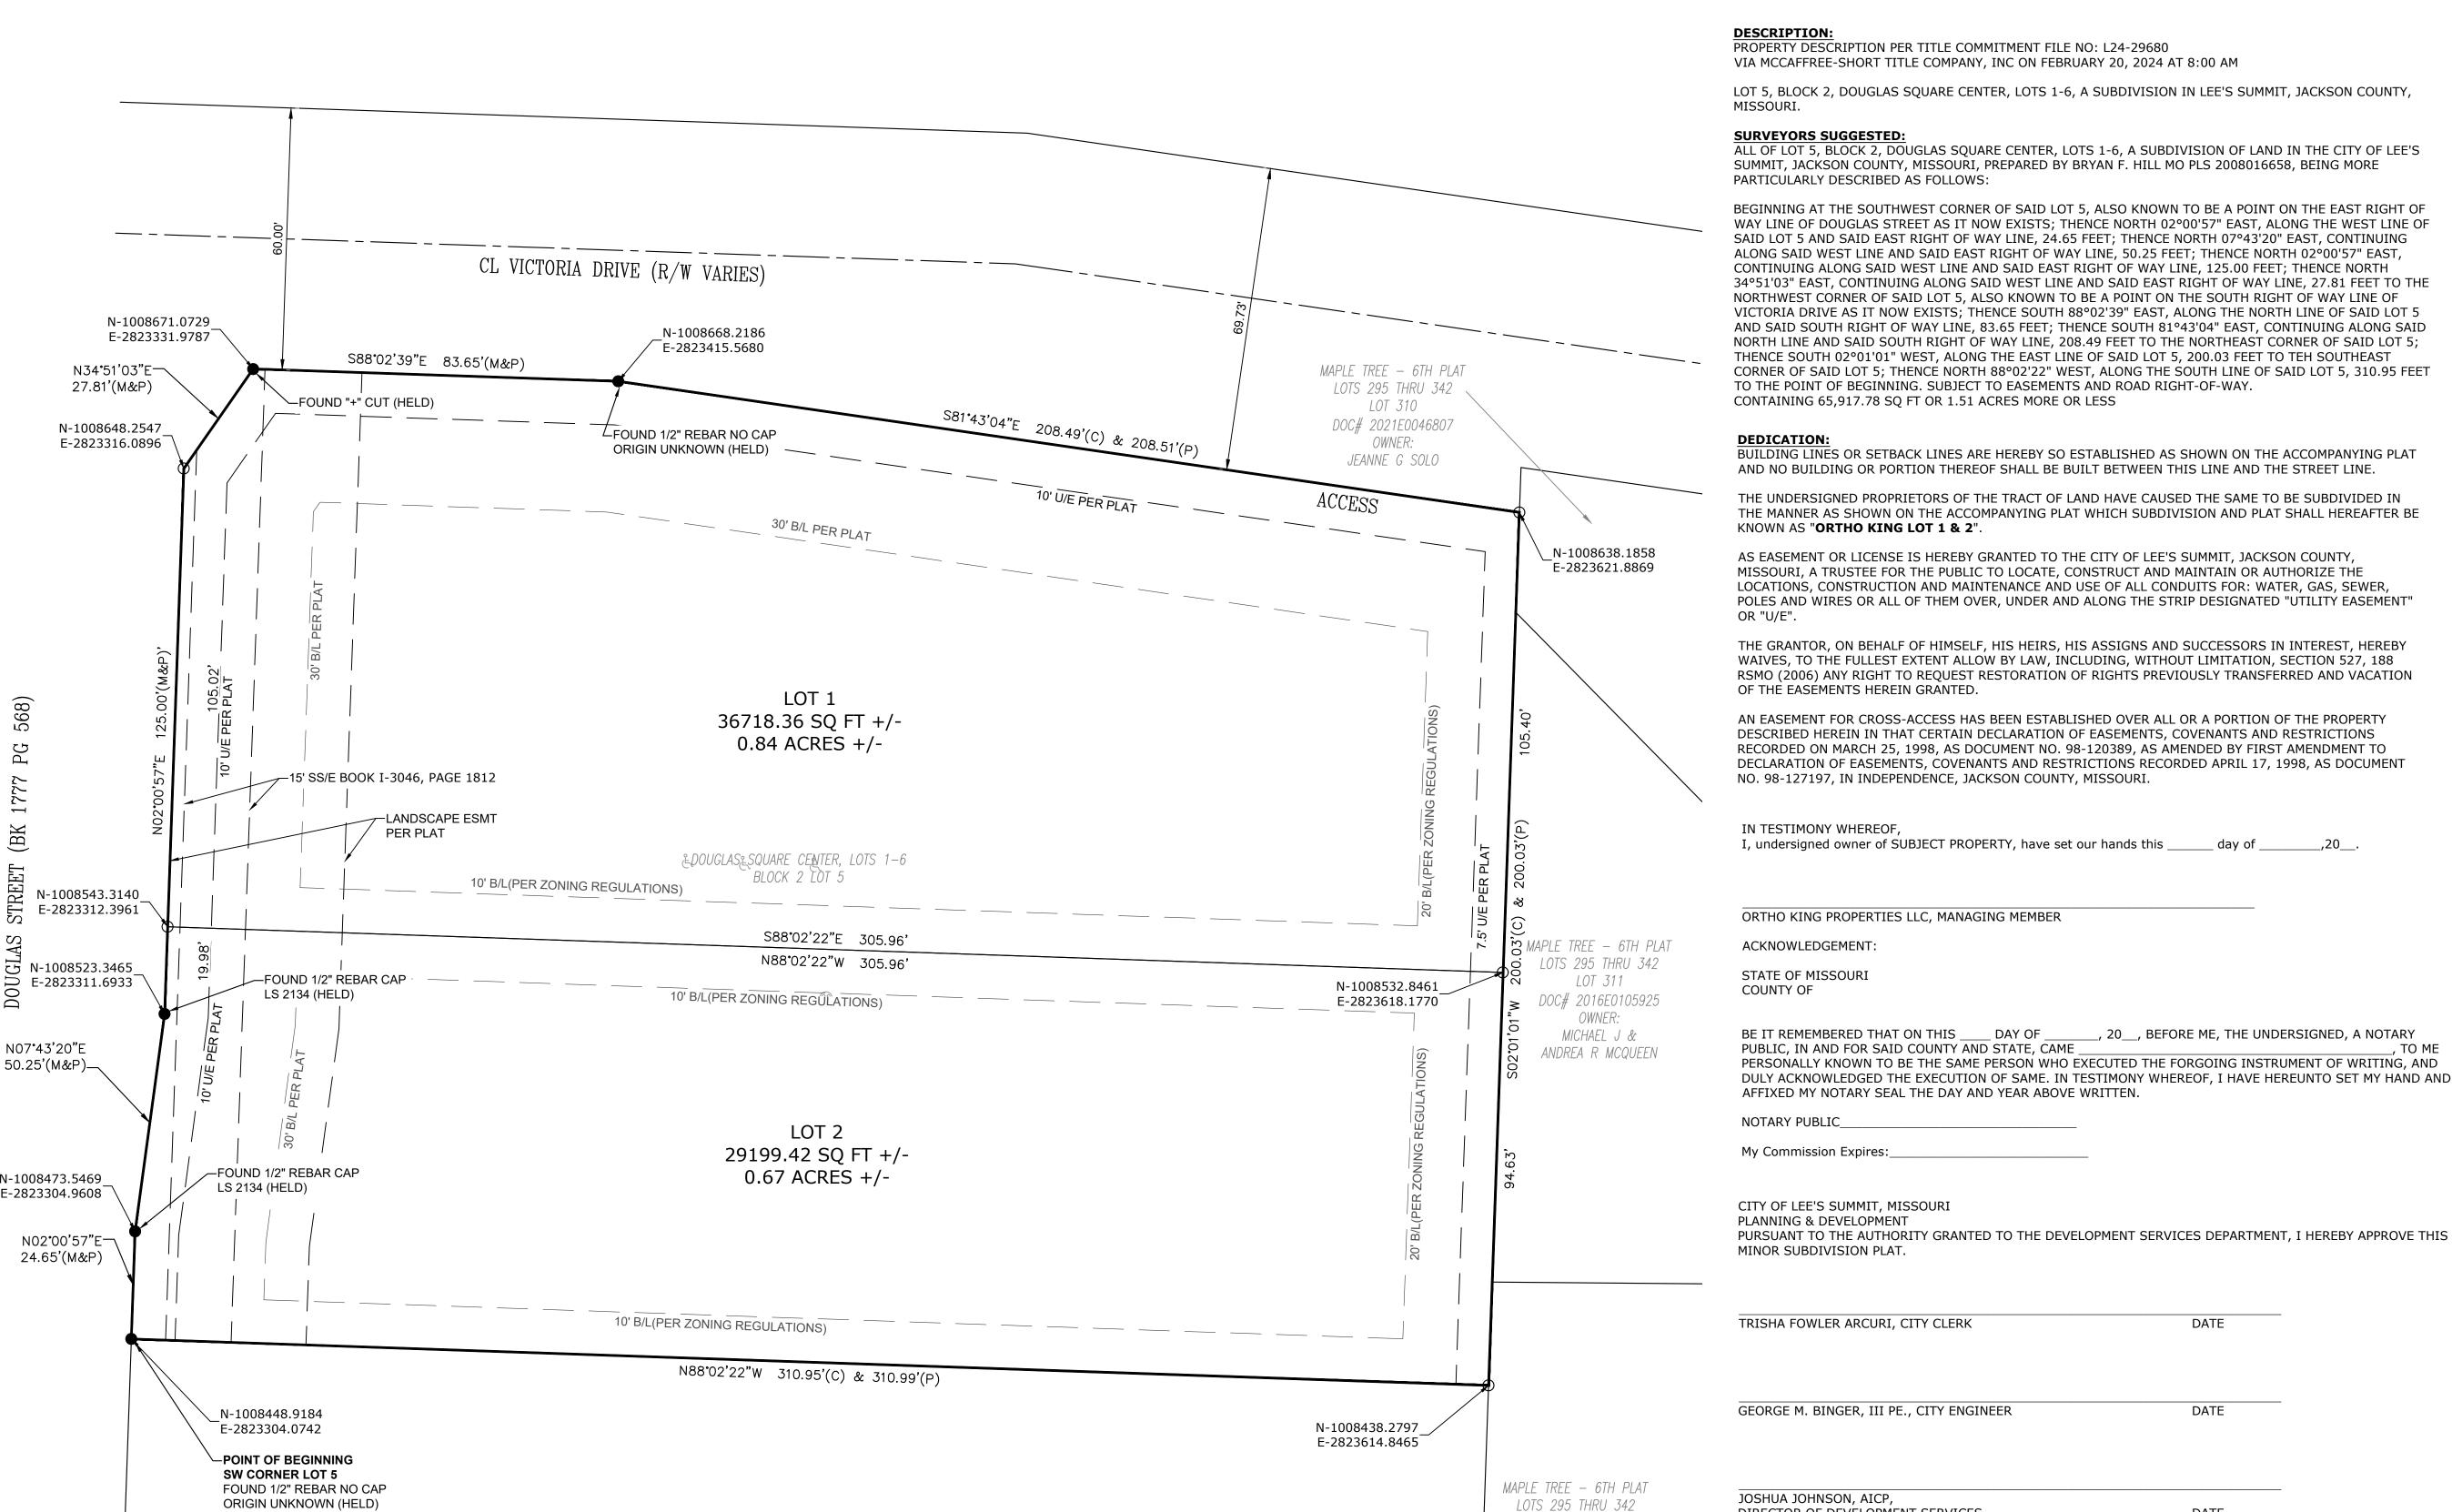

## ORTHO KING LOT 1 & 2

ALL OF LOT 5, BLOCK 2, DOUGLAS SQUARE CENTER, LOTS 1-6, A SUBDIVISION OF LAND IN THE CITY OF LEE'S SUMMIT, JACKSON COUNTY, MISSOURI

DOUGLAS SQUARE CENTER, LOTS 1-6

BLOCK 2 LOT 6

DOC# 2022E0082285

## **GENERAL NOTES**

. THE BASIS OF BEARING SYSTEM FOR THIS SURVEY IS MISSOURI WEST ZONE. COORDINATES BASED ON MISSOURI COORDINATE SYSTEM 1983 - GEOGRAPHIC REFERENCE SYSTEM JA-43. GRID FACTOR GRID FACTOR: .9998981 -COORDINATES

> -N-1008949.12 -E-2823205.59

. ALL DISTANCES SHOWN HEREON ARE GROUND DISTANCES IN FEET 4. THE SUBJECT PROPERTY IS LOCATED WITHIN AREA OF MINIMAL FLOOD HAZARD

INSURANCE RATE MAP NO. 29095C0417G, WITH A DATE OF IDENTIFICATION OF JANUARY 20, 2017 IN JACKSON COUNTY, STATE OF MISSOURI, WHICH IS THE CURRENT FLOOD INSURANCE RATE MAP FOR THE COMMUNITY IN WHICH SAID PREMISES IS SITUATED.

5. ON SITE PARKING WAS OBSERVED. 64 PARKING STALLS OBSERVED AND 3 ADA PARKING STALLS OBSERVED. 6. CURRENT ZONING - CP-2

'. MISSOURI ONE CALL WAS CALLED. TICKET #240593410 8. 48" CMP DETERMINED BASED UPON CURB INLET OUT PIPES. NO ACTUAL LOCATION DETERMINED IN THE FIELD.

9. POSSIBLE ENCROACHMENTS" -12.20' WOOD PLANK FENCE WEST OF PROPERTY LINE

-10.72' WOOD PLANK FENCE WEST OF PROPERTY LINE -12.99' SANITARY LINE EAST OF SANITARY EASEMENT

). INDIVIDUAL LOT OWNER(S) SHALL NOT CHANGE OR OBSTRUCT THE DRAINAGE FLOW LINES ON THE LOTS COVERED BY THE MASTER DRAINAGE PLAN, UNLESS SPECIFIC APPLICATION IS MADE AND APPROVED BY THE CIT ENGINEER.