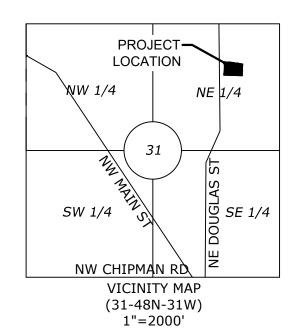

# **VICINITY MAP**

I DECLARE THAT TO THE BEST OF MY PROFESSIONAL KNOWLEDGE AND BELIEF, THIS PLAT AND SURVEY MEETS THE CURRENT "MISSOURI STANDARDS, FOR PROPERTY BOUNDARY SURVEX (20 OSR 2020-16). BRYAN I

> NUMBER PLS-2008016658

BRYAN F. HILI

JOB NO:24-055

PREPARED FOR

20 10 0 SCALE IN FEET

DIRECTOR OF DEVELOPMENT SERVICES

COUNTY ASSESSOR/GIS DEPARTMENT

LOT 312 DOC# 2013E0126131

OWNER:

CONNIE R JONES

DATE

SCALE

SEC-TWN-RNG

31-48N-31W

ORTHO KING PROPERTIES LLC

ADDRESS: 1399 NE DOUGLAS ST LEES SUMMIT, MO 64086