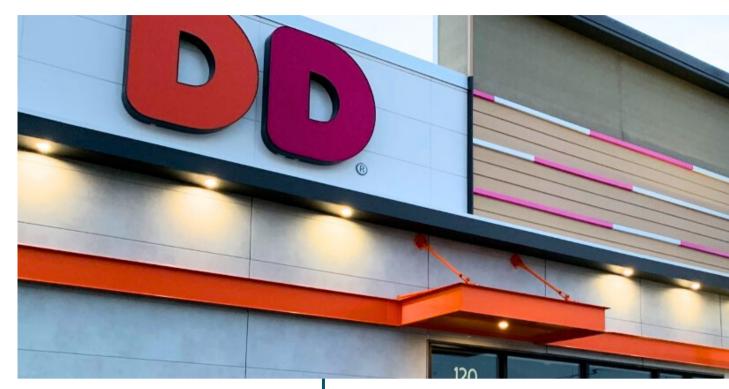

## BUILDING BANDS

- Shipped in 12' lengths at 4.25" projection
- Cut to length in the field -no field measurements are needed
- Pre-made corners
- LED Tape Lights (Outsourced)

| Orange Building Bands         | \$50/ Linear Ft |
|-------------------------------|-----------------|
| Corners (Inside & Outside)    | \$90            |
| eft & Right Attachment Plates | \$45            |