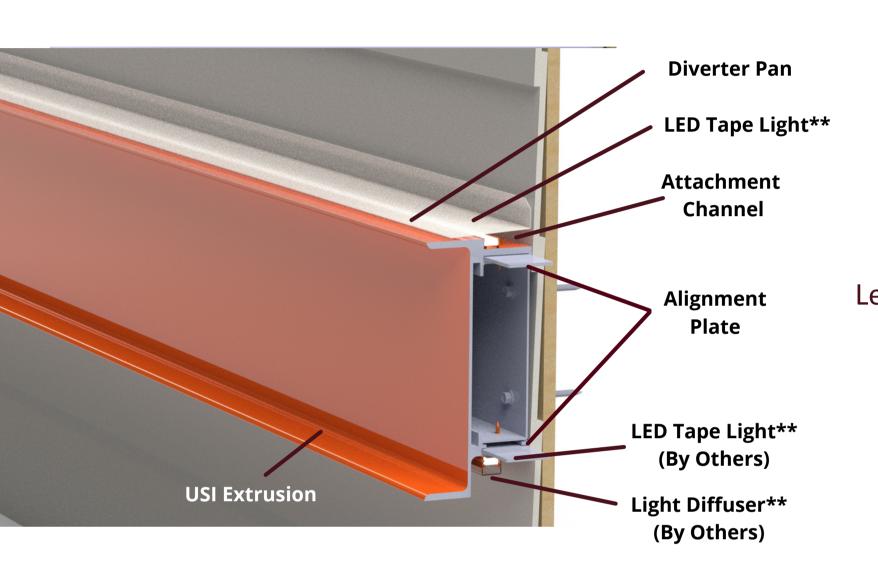

## BUILDING BANDS

- Shipped in 12' lengths at 4.25" projection
- Cut to length in the field -no field measurements are needed
- Pre-made corners
- LED Tape Lights (Outsourced)

| Orange Building Bands         | \$50/ Linear Ft |
|-------------------------------|-----------------|
| Corners (Inside & Outside)    | \$90            |
| eft & Right Attachment Plates | \$45            |