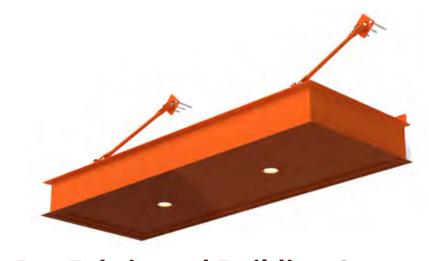

## BUILDING CANOPIES

8'W x 3'6"D x 10"H (C-Channel)
w/2 LED downlights & 2 turnbuckles

6'W x 3'6"D x 10"H (C-Channel)
w/ 1 LED downlight & 2 turnbuckles

Custom Width x 3'6"D

- Turnbuckles required
- 3'x 6" Projection (Dunkin' Standard)
- Comes fully assembled w/ 3" downlights
- All hardware provided
- Can be installed in all building types
- The width will vary by location
- Requires 2x blocking
- \*Standard \$250 design fee, per project

**Pre-Fabricated Building Canopy** 

NOTE: Architectural drawings must be provided in order to determine the quantity. When complete, please email this form and the site plans to dunkin@unistructures.com