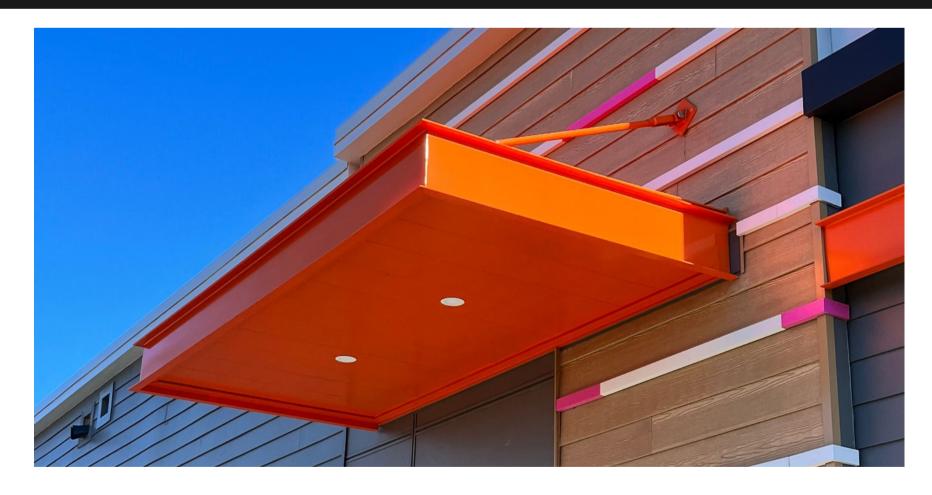

## BUILDING CANOPIES

8'W x 3'6"D x 10"H (C-Channel)
w/2 LED downlights & 2 turnbuckles

6'W x 3'6"D x 10"H (C-Channel)
w/ 1 LED downlight & 2 turnbuckles

Custom Width x 3'6"D

- Turnbuckles required
- 3'x 6" Projection (Dunkin' Standard)
- Comes fully assembled w/ 3" downlights
- All hardware provided
- Can be installed in all building types
- The width will vary by location
- Requires 2x blocking
- \*Standard \$250 design fee, per project

**Pre-Fabricated Building Canopy** 

NOTE: Architectural drawings must be provided in order to determine the quantity. When complete, please email this form and the site plans to dunkin@unistructures.com