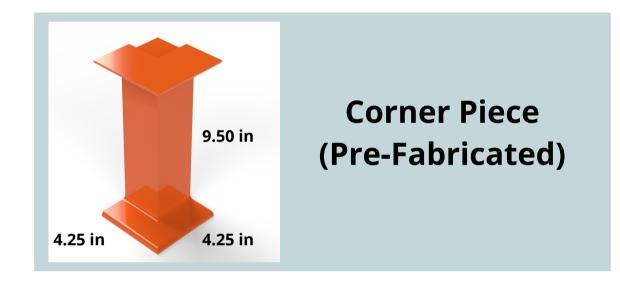

## BUILDING BANDS

- Shipped in 12' lengths at 4.25" projection
- Cut to length in the field -no field measurements are needed
- Pre-made corners
- LED Tape Lights (Outsourced)

| Orange Building Bands         | \$50/ Linear Ft |
|-------------------------------|-----------------|
| Corners (Inside & Outside)    | \$90            |
| eft & Right Attachment Plates | \$45            |