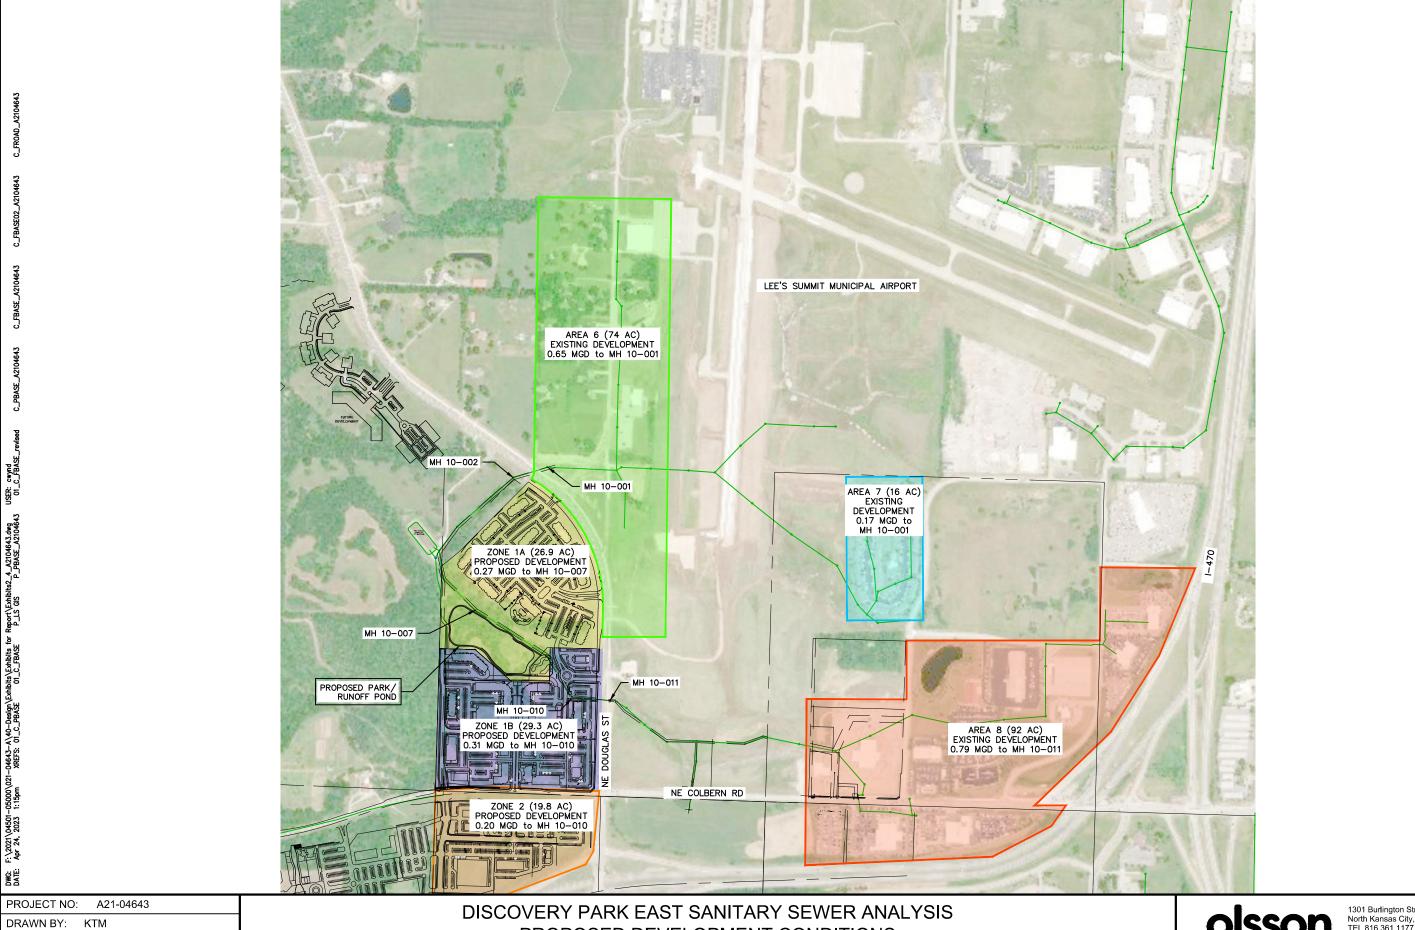

June 20, 2024

City of Lee's Summit ATTN: Development Services 220 SW Green Street Lee's Summit, MO 64063

RE: Discovery Crossing – Sanitary Sewer Demand Statement

To Whom It May Concern:

The project is a proposed 18.09-acre mixed use development in Lee's Summit, Jackson County, Missouri. The undeveloped property is located SW of the intersection of NE Colbern Rd and NE Douglas St. The proposed development will include nine buildings; two restaurants, two fast food restaurants, five restaurant/retail spaces, and a grocery store/retail space. The sanitary sewer design for the proposed development has been previously analyzed with the Sanitary Sewer System Capacity Analysis: Discovery Park, sealed May 4th, 2023, by Olsson, Inc. See the attached Exhibit A – Approved Sanitary Sewer System Capacity Analysis for more detail. Minor changes to the building size and shape have been made since the Sanitary Sewer System Capacity Analysis was prepared and approved. The main changes include combination and/or separation and retail/restaurant locations and reorientation of the proposed parking lots and roadways.

In the report, a total of 0.20 MGD of sanitary sewer flow was calculated for Zone 2 (19.80 acres), where the proposed project is location. For the proposed project, a total sanitary sewer flow of 0.18 MGD was calculated for the proposed development, which is within the assumptions in the previously approved Sanitary Sewer System Capacity Analysis. See attached Exhibit B – Proposed Sanitary Sewer Analysis Table for more detail on the proposed sanitary sewer analysis. Since the proposed plan is within the limits provided by the previously approved study, we are requesting approval of this memo to satisfy sanitary sewer requirements for the Discovery Crossing development.

## Exhibit A

Approved Sanitary Sewer System Capacity Analysis

DISCOVERY PARK EAST SANITARY SEWER ANALYSIS PROPOSED DEVELOPMENT CONDITIONS

DATE: 4/24/2023

1301 Burlington Street North Kansas City, MO 64116 TEL 816.361.1177 FAX 816.361.1888