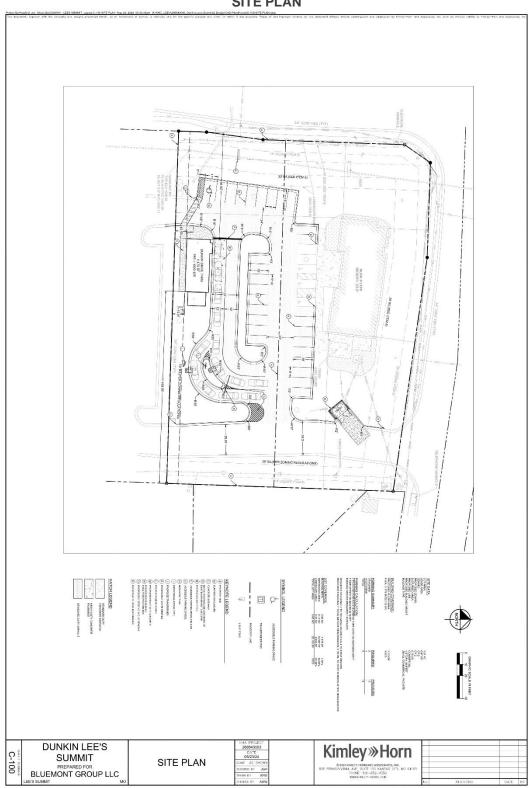

## Dear Property Owner:

You are invited to a neighborhood meeting to learn about the proposed drive-thru only Dunkin' establishment located at 1399 NE Douglas St, Lee's Summit, MO 64086. The site is adjacent to the existing Lakewood Orthodontics.

Location: 1000 NE Colbern Rd, Lee's Summit, MO 64086.

A copy of the proposed development is attached for reference. Please feel free to share this information with others who may be interested in attending.

## **SITE PLAN**