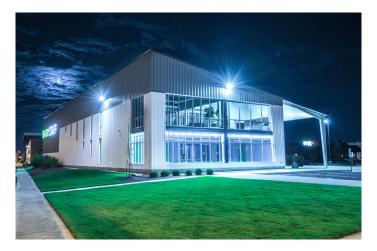

### TECH FOUR™ & TECH FOUR PLUS™ WALL PANEL

Concealed fastener system provides secure, attractive installation.

# AN ATTRACTIVE WALL PANEL WITH BOLD ARCHITECTURAL LINES AND CONCEALED FASTENERS

A unique architectural wall system that is easy to install featuring concealed fasteners and an attractive, embossed finish. Tech Four offers 2" depth and 16" coverage with 7/16" high by 4" wide alternating "fluted" profile. Available in lengths of up to 46', Tech Four can provide continuous coverage from foundation to eave — eliminating the need for end laps and assuring superior weather tightness. These panels are manufactured in sturdy 24 gauge steel for added strength and erectability.