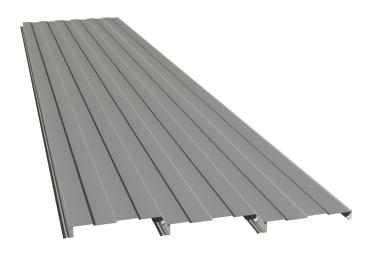

### TECH FOUR™ & TECH FOUR PLUS™ WALL PANEL

Concealed fastener system provides secure, attractive installation.

# AN ATTRACTIVE WALL PANEL WITH BOLD ARCHITECTURAL LINES AND CONCEALED FASTENERS

A unique architectural wall system that is easy to install featuring concealed fasteners and an attractive, embossed finish. Tech Four offers 2" depth and 16" coverage with 7/16" high by 4" wide alternating "fluted" profile. Available in lengths of up to 46', Tech Four can provide continuous coverage from foundation to eave — eliminating the need for end laps and assuring superior weather tightness. These panels are manufactured in sturdy 24 gauge steel for added strength and erectability.

Tech Four's interlocking fastener locations give the panel a concealed profile with bold architectural lines. A complete trim package including gutter and rake trim, corners and base trim are available to provide an attractive finished appearance. Tech Four panels easily adapt to a variety of insulation options (including batt or blanket) creating a more energy-efficient building envelope.