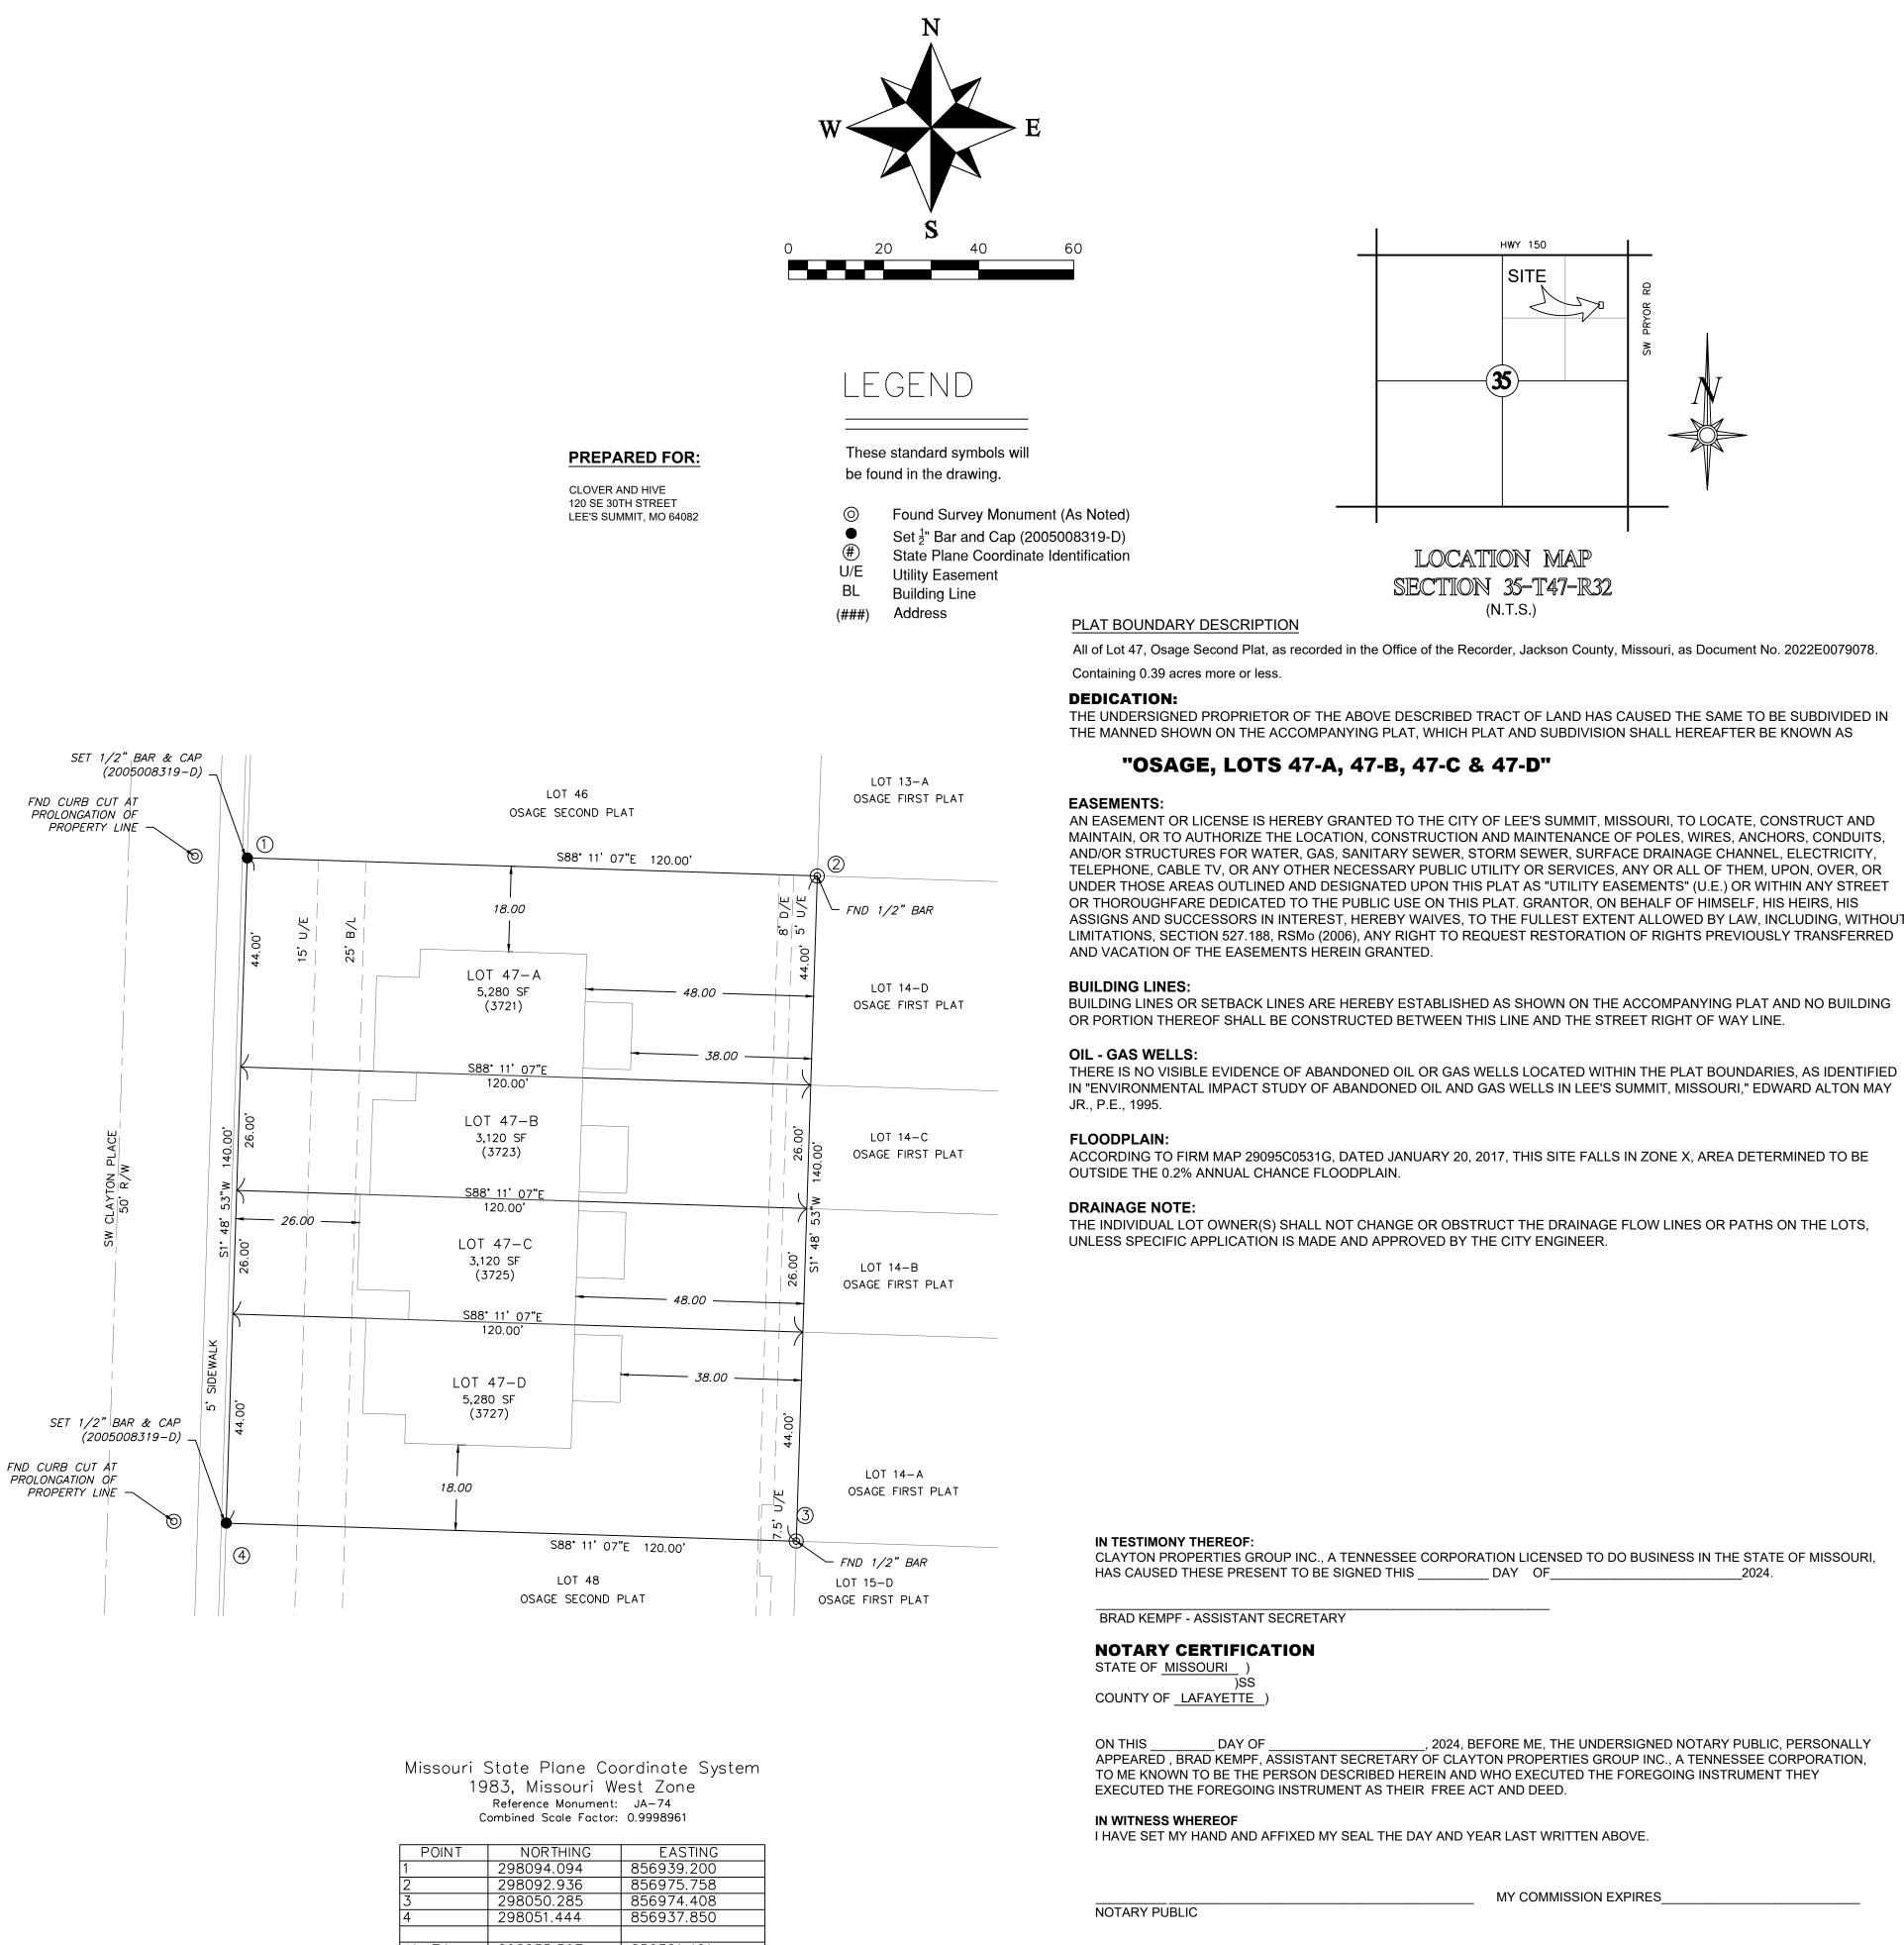

| POINT                       | NORTHING   | EASTING    |  |  |  |  |
|-----------------------------|------------|------------|--|--|--|--|
| 1                           | 298094.094 | 856939.200 |  |  |  |  |
| 2                           | 298092.936 | 856975.758 |  |  |  |  |
| 3                           | 298050.285 | 856974.408 |  |  |  |  |
| 4                           | 298051.444 | 856937.850 |  |  |  |  |
|                             |            |            |  |  |  |  |
| JA-74                       | 298235.597 | 856321.461 |  |  |  |  |
| Coordinates Shown in Meters |            |            |  |  |  |  |

# Minor Plat **OSAGE** Lots 47-A, 47-B, 47-C & 47-D

A Replat of Lot 47, Osage Second Plat Section 35, Township 47, Range 32 Lee's Summit, Jackson County, Missouri

## SURVEYOR'S GENERAL NOTES:

1). This survey is based upon the following information provided by the client or researched by this surveyor. (A). Final Plat of Osage Second Plat, Document No. 2022E0079078

2). This survey meets or exceeds the accuracy standards of a (SUBURBAN) Property Boundary Survey as defined by the Missouri Standards for Property Boundary Surveys.

3). No Title report was furnished.

4). Bearings shown hereon are based upon bearings described on the Final Plat of Osage Second Plat, Document No. 2022E0079078

5). Coordinates shown hereon are based upon the Missouri State Plane Coordinate System, 1983, Missouri West Zone, from MoDNR Monument JA-74 (Meters)

6). This company assumes no responsibility in the location of existing utilities within the subject premises. This is an above-ground survey. The underground utilities, if shown, are based on information provided by the various utility companies and these locations should be considered approximate. There may be additional underground utilities not shown on this drawing.