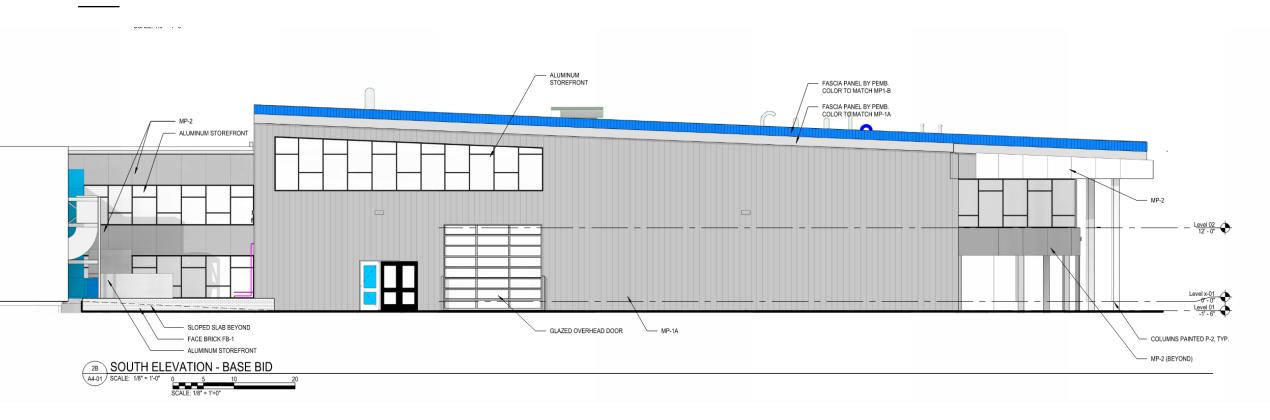

#### MATERIAL LEGEND

MP-1B INSULATED METAL PANEL METL-SPAN CF TUFF-CAST., OR EQ FIELD PAINTED P-1 SHERWIN WILLIAMS BLUEBLOOD SW 6866

MP-2 COMPOSITE METAL WALL PANEL RAINSCREEN ASSEMBLY ALLCORDOND ROUTE, A RETURN RAINSCREEN SYSTEM W/CONTINUOUS INSULATION, OR EQ. . COLOR: CADET GRAY (PER COLOR PALLETTE INFO.)

MP-3 CORRUGATED ALUMINUM PANEL, PERFORATED METL-SPAN ECOSCREEN BR5-36, OR EQ. ALTERNATING COLORS PER DETAIL (P-1 SW 6966 BLJEBLOOD / P-2 SW 7073 NETWORK GRAY)

P-3 PAINT EXISTING BUILDING - WALLS SW 7019 GAUNTLET GRAY

P-4 PAINT EXISTING BUILDING - SOLID OVERHEAD DOORS SW 7015 REPOSE GRAY