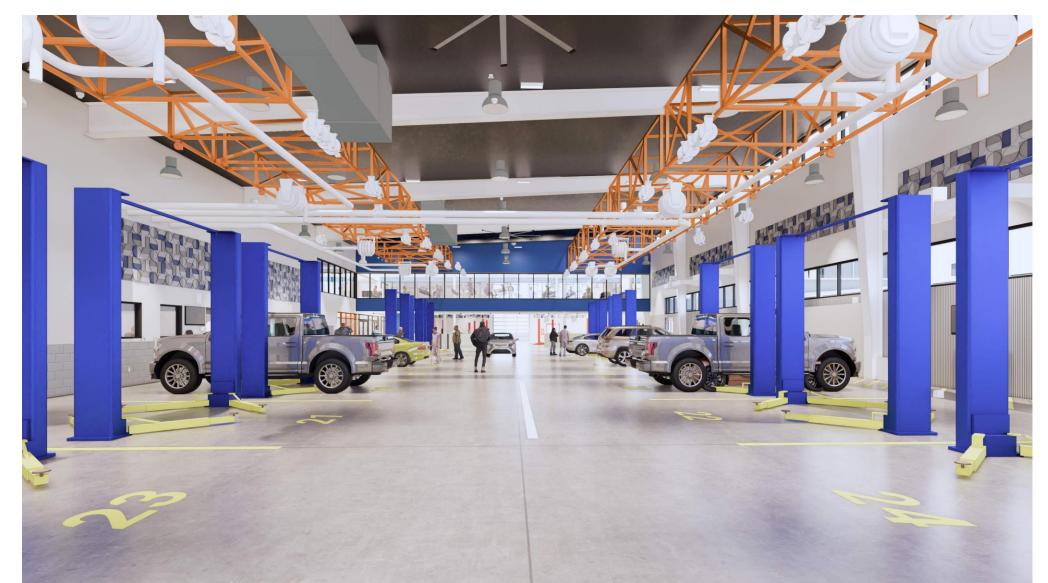

- 07 Natural Light, Clean, Organized

## Conceptual Site



















#### MATERIAL LEGEND



MP-1B INSULATED METAL PANEL METL-SPAN CF TUFF-CAST., OR EQ FIELD PAINTED P-1 SHERWIN WILLIAMS BLUEBLOOD SW 6866



MP-2 COMPOSITE METAL WALL PANEL RAINSCREEN ASSEMBLY ALLCORDOND ROUTE, A RETURN RAINSCREEN SYSTEM W/CONTINUOUS INSULATION, OR EQ. . COLOR: CADET GRAY (PER COLOR PALLETTE INFO.)

MP-3 CORRUGATED ALUMINUM PANEL, PERFORATED METL-SPAN ECOSCREEN BR5-36, OR EQ. ALTERNATING COLORS PER DETAIL (P-1 SW 6966 BLJEBLOOD / P-2 SW 7073 NETWORK GRAY)

P-3 PAINT EXISTING BUILDING - WALLS SW 7019 GAUNTLET GRAY

P-4 PAINT EXISTING BUILDING - SOLID OVERHEAD DOORS SW 7015 REPOSE GRAY









## Exterior Renderings



## Interior Renderings – Entry Lobby



### Interior Renderings – Automotive Lab



### Interior Renderings – Typical Classroom



### Interior Renderings – Collision Lab



## Interior Renderings – Diesel Lab



#### Schedule



#### Next Steps

- **O1** City Council Public Hearing 06/04
- **02** Final Development Plan Submission 06/11