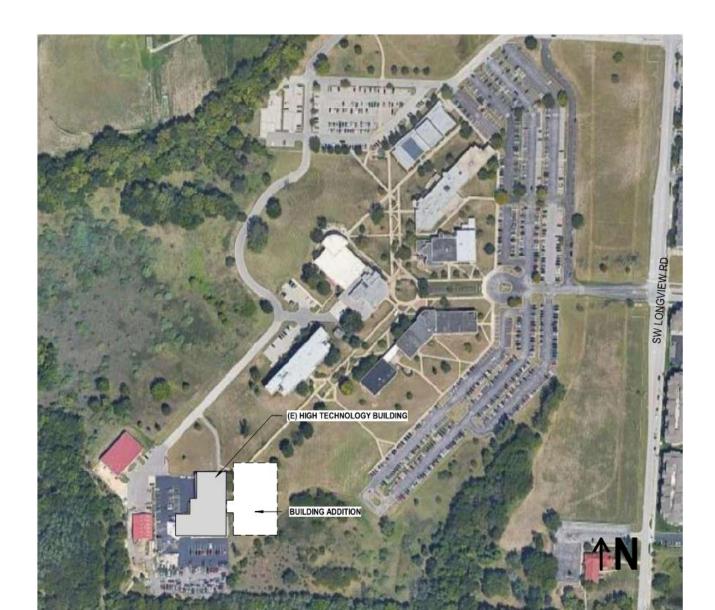

#### Site & Vicinity

Scope – Renovation and Addition to an Existing Building on Campus to expand the offerings for the Automotive Program

> Metropolitan Community College - Longview campus

High Technology Building

## Conceptual Site