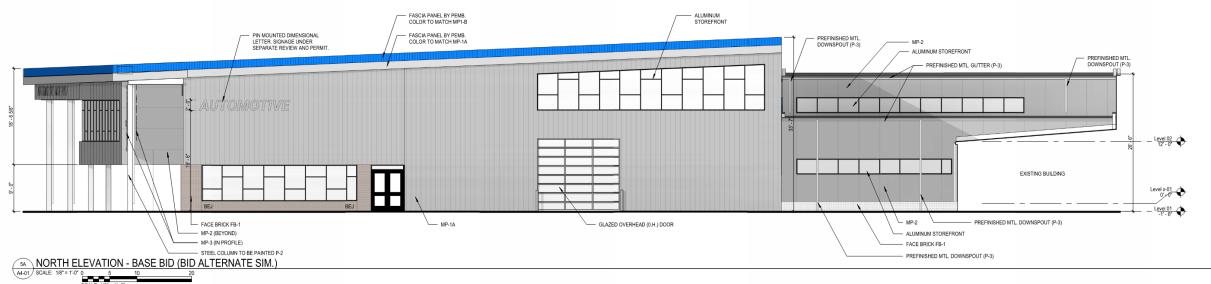

#### MATERIAL LEGEND

MP-1B INSULATED METAL PANEL METL-SPAN CF TUFF-CAST., OR EQ FIELD PAINTED P-1 SHERWIN WILLIAMS BLUEBLOOD SW 6866

MP-2 COMPOSITE METAL WALL PANEL RAINSCREEN ASSEMBLY ALLCORDOND ROUTE, A RETURN RAINSCREEN SYSTEM W/CONTINUOUS INSULATION, OR EQ. . COLOR: CADET GRAY (PER COLOR PALLETTE INFO.)

MP-3 CORRUGATED ALUMINUM PANEL, PERFORATED METL-SPAN ECOSCREEN BR5-36, OR EQ. ALTERNATING COLORS PER DETAIL (P-1 SW 6966 BLJEBLOOD / P-2 SW 7073 NETWORK GRAY)

P-3 PAINT EXISTING BUILDING - WALLS SW 7019 GAUNTLET GRAY

P-4 PAINT EXISTING BUILDING - SOLID OVERHEAD DOORS SW 7015 REPOSE GRAY