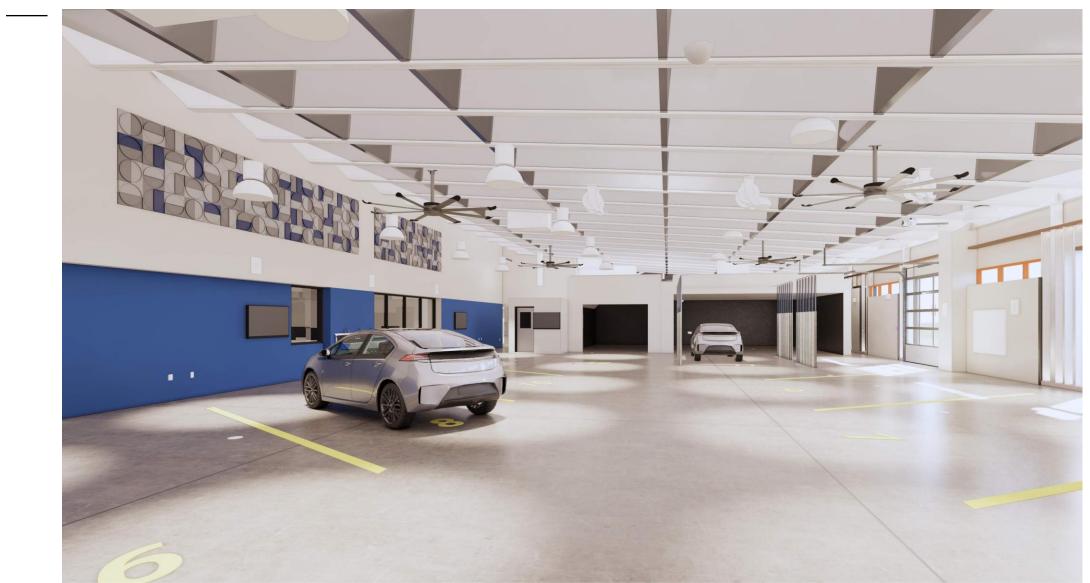

LEGEND



MP-1B INSULATED METAL PANEL METL-SPAN CF TUFF-CAST., OR EQ FIELD PAINTED P-1 SHERWIN WILLIAMS BLUEBLOOD SW 6866



MP-2 COMPOSITE METAL WALL PANEL RAINSCREEN ASSEMBLY ALLCORDOND ROUTE, A RETURN RAINSCREEN SYSTEM W/CONTINUOUS INSULATION, OR EQ. . COLOR: CADET GRAY (PER COLOR PALLETTE INFO.)

MP-3 CORRUGATED ALUMINUM PANEL, PERFORATED METL-SPAN ECOSCREEN BR5-36, OR EQ. ALTERNATING COLORS PER DETAIL (P-1 SW 6966 BLJEBLOOD / P-2 SW 7073 NETWORK GRAY)

P-3 PAINT EXISTING BUILDING - WALLS SW 7019 GAUNTLET GRAY

P-4 PAINT EXISTING BUILDING - SOLID OVERHEAD DOORS SW 7015 REPOSE GRAY









## Exterior Renderings



## Interior Renderings – Entry Lobby



### Interior Renderings – Automotive Lab



### Interior Renderings – Typical Classroom



### Interior Renderings – Collision Lab



## Interior Renderings – Diesel Lab



#### Schedule



#### Next Steps

- **O1** City Council Public Hearing 06/04
- **02** Final Development Plan Submission 06/11