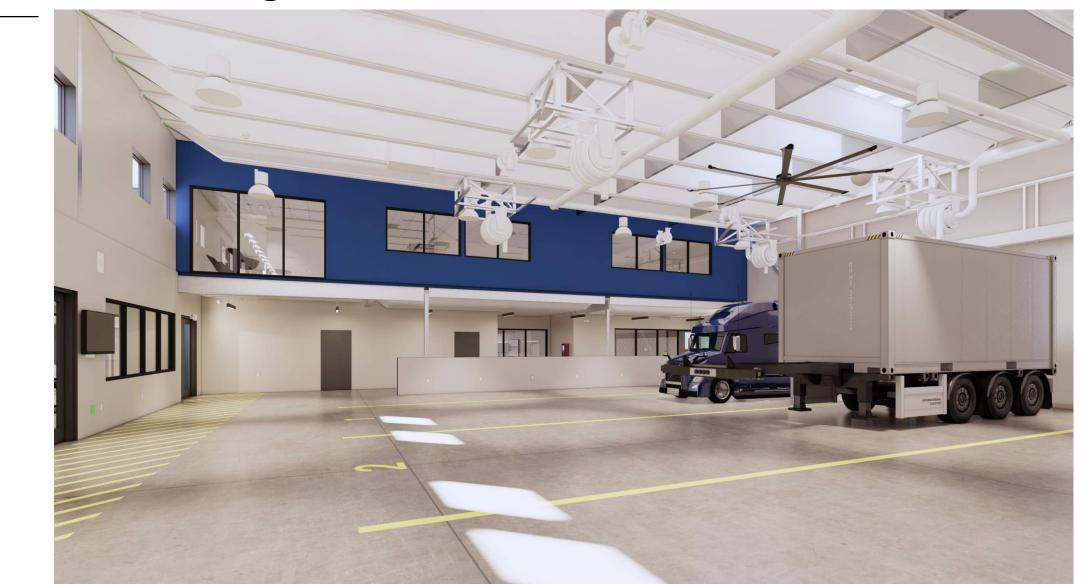

METL-SPAN CF TUFF-CAST., OR EQ FIELD PAINTED P-1 SHERWIN WILLIAMS BLUEBLOOD SW 6866



MP-2 COMPOSITE METAL WALL PANEL RAINSCREEN ASSEMBLY ALLCORDOND ROUTE, A RETURN RAINSCREEN SYSTEM W/CONTINUOUS INSULATION, OR EQ. . COLOR: CADET GRAY (PER COLOR PALLETTE INFO.)

MP-3 CORRUGATED ALUMINUM PANEL, PERFORATED METL-SPAN ECOSCREEN BR5-36, OR EQ. ALTERNATING COLORS PER DETAIL (P-1 SW 6966 BLJEBLOOD / P-2 SW 7073 NETWORK GRAY)

P-3 PAINT EXISTING BUILDING - WALLS SW 7019 GAUNTLET GRAY

P-4 PAINT EXISTING BUILDING - SOLID OVERHEAD DOORS SW 7015 REPOSE GRAY









## Exterior Renderings



## Interior Renderings – Entry Lobby



### Interior Renderings – Automotive Lab



### Interior Renderings – Typical Classroom



### Interior Renderings – Collision Lab



## Interior Renderings – Diesel Lab



#### Schedule



#### Next Steps

- **O1** City Council Public Hearing 06/04
- **02** Final Development Plan Submission 06/11