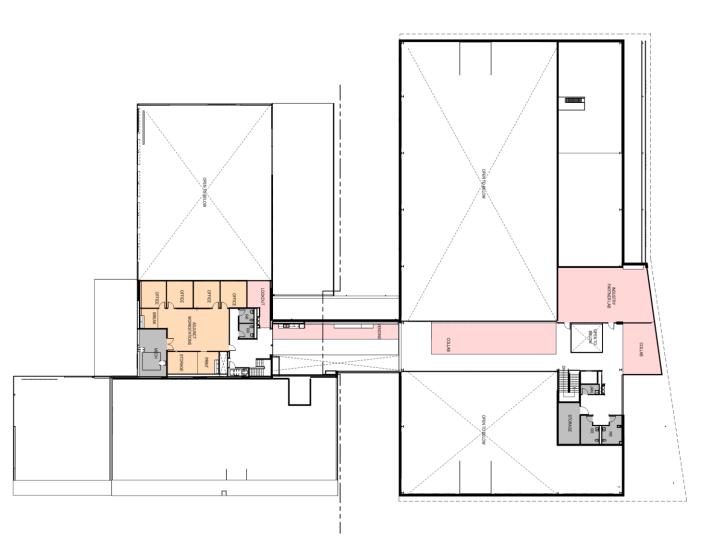

#### Site & Vicinity

Scope – Renovation and Addition to an Existing Building on Campus to expand the offerings for the Automotive Program

> Metropolitan Community College - Longview campus

High Technology Building