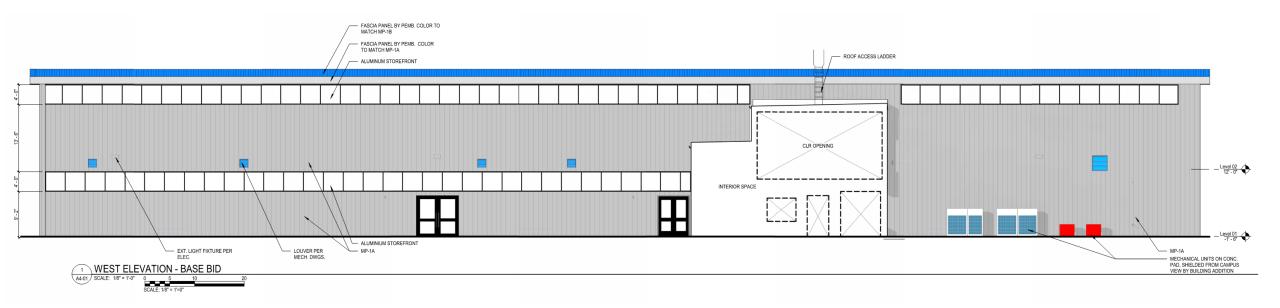

#### MATERIAL LEGEND

MP-1B INSULATED METAL PANEL METL-SPAN CF TUFF-CAST., OR EQ FIELD PAINTED P-1 SHERWIN WILLIAMS BLUEBLOOD SW 6866

MP-2 COMPOSITE METAL WALL PANEL RAINSCREEN ASSEMBLY ALLCORDOND ROUTE, A RETURN RAINSCREEN SYSTEM W/CONTINUOUS INSULATION, OR EQ. . COLOR: CADET GRAY (PER COLOR PALLETTE INFO.)

MP-3 CORRUGATED ALUMINUM PANEL, PERFORATED METL-SPAN ECOSCREEN BR5-36, OR EQ. ALTERNATING COLORS PER DETAIL (P-1 SW 6966 BLJEBLOOD / P-2 SW 7073 NETWORK GRAY)

P-3 PAINT EXISTING BUILDING - WALLS SW 7019 GAUNTLET GRAY

P-4 PAINT EXISTING BUILDING - SOLID OVERHEAD DOORS SW 7015 REPOSE GRAY