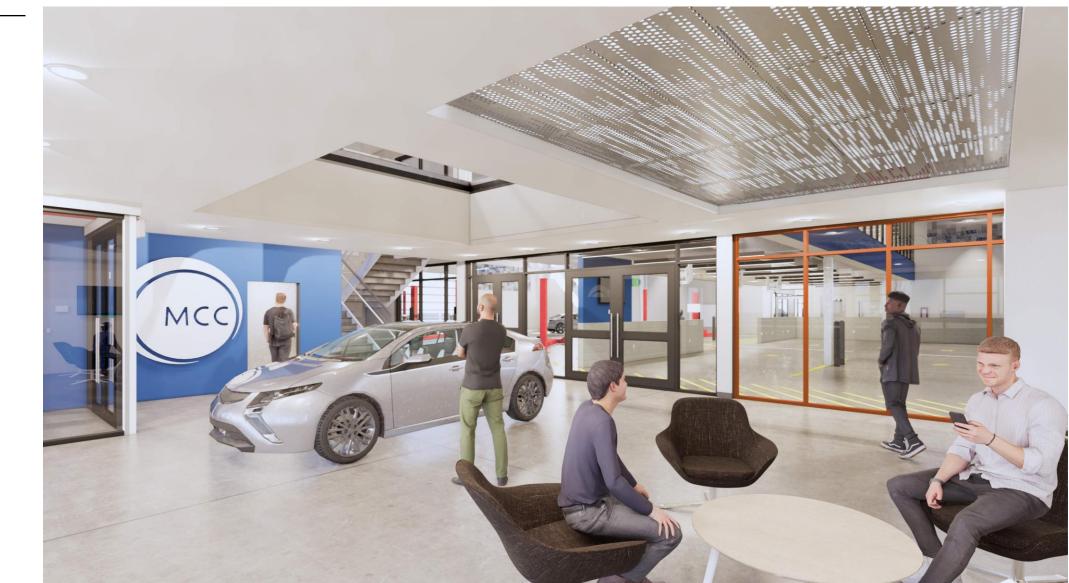

he Building
- **06** Student work on Display
- 07 Natural Light, Clean, Organized

## Conceptual Site



















#### MATERIAL LEGEND



MP-1B INSULATED METAL PANEL METL-SPAN CF TUFF-CAST., OR EQ FIELD PAINTED P-1 SHERWIN WILLIAMS BLUEBLOOD SW 6866



MP-2 COMPOSITE METAL WALL PANEL RAINSCREEN ASSEMBLY ALLCORDOND ROUTE, A RETURN RAINSCREEN SYSTEM W/CONTINUOUS INSULATION, OR EQ. . COLOR: CADET GRAY (PER COLOR PALLETTE INFO.)

MP-3 CORRUGATED ALUMINUM PANEL, PERFORATED METL-SPAN ECOSCREEN BR5-36, OR EQ. ALTERNATING COLORS PER DETAIL (P-1 SW 6966 BLJEBLOOD / P-2 SW 7073 NETWORK GRAY)

P-3 PAINT EXISTING BUILDING - WALLS SW 7019 GAUNTLET GRAY

P-4 PAINT EXISTING BUILDING - SOLID OVERHEAD DOORS SW 7015 REPOSE GRAY









## Exterior Renderings



## Interior Renderings – Entry Lobby



### Interior Renderings – Automotive Lab



### Interior Renderings – Typical Classroom



### Interior Renderings – Collision Lab



## Interior Renderings – Diesel Lab



#### Schedule



#### Next Steps

- **O1** City Council Public Hearing 06/04
- **02** Final Development Plan Submission 06/11