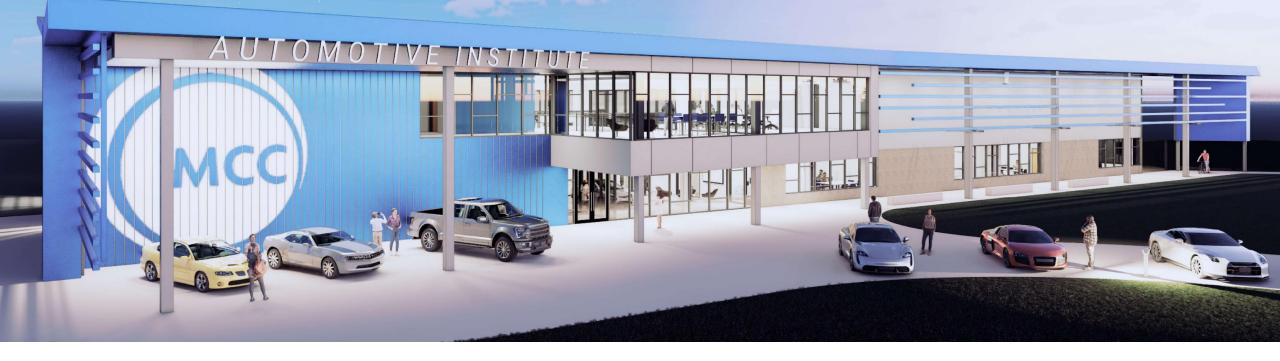

**05** Exposure to all Pathways within the Building
- **06** Student work on Display
- 07 Natural Light, Clean, Organized

## Conceptual Site



















#### MATERIAL LEGEND



MP-1B INSULATED METAL PANEL METL-SPAN CF TUFF-CAST., OR EQ FIELD PAINTED P-1 SHERWIN WILLIAMS BLUEBLOOD SW 6866



MP-2 COMPOSITE METAL WALL PANEL RAINSCREEN ASSEMBLY ALLCORDOND ROUTE, A RETURN RAINSCREEN SYSTEM W/CONTINUOUS INSULATION, OR EQ. . COLOR: CADET GRAY (PER COLOR PALLETTE INFO.)

MP-3 CORRUGATED ALUMINUM PANEL, PERFORATED METL-SPAN ECOSCREEN BR5-36, OR EQ. ALTERNATING COLORS PER DETAIL (P-1 SW 6966 BLJEBLOOD / P-2 SW 7073 NETWORK GRAY)

P-3 PAINT EXISTING BUILDING - WALLS SW 7019 GAUNTLET GRAY

P-4 PAINT EXISTING BUILDING - SOLID OVERHEAD DOORS SW 7015 REPOSE GRAY









## Exterior Renderings



## Interior Renderings – Entry Lobby



### Interior Renderings – Automotive Lab



### Interior Renderings – Typical Classroom



### Interior Renderings – Collision Lab



## Interior Renderings – Diesel Lab



#### Schedule



#### Next Steps

- **O1** City Council Public Hearing 06/04
- **02** Final Development Plan Submission 06/11