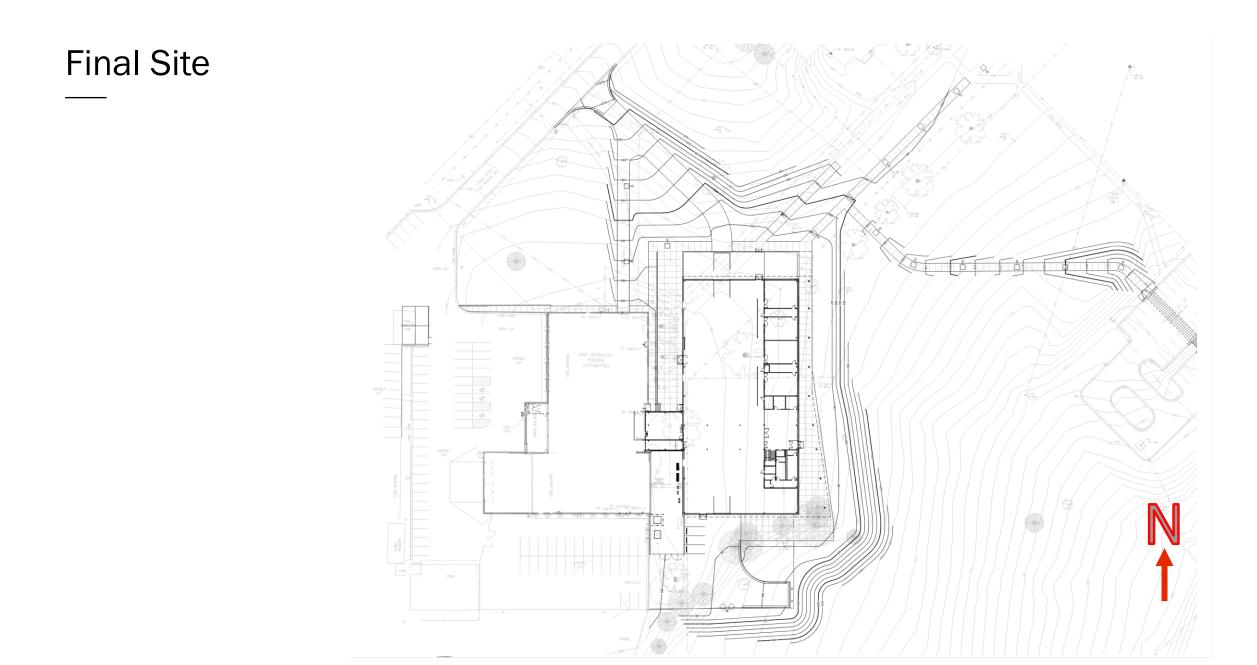

## Conceptual Site

#### Site & Vicinity

Scope – Renovation and Addition to an Existing Building on Campus to expand the offerings for the Automotive Program

> Metropolitan Community College - Longview campus

High Technology Building