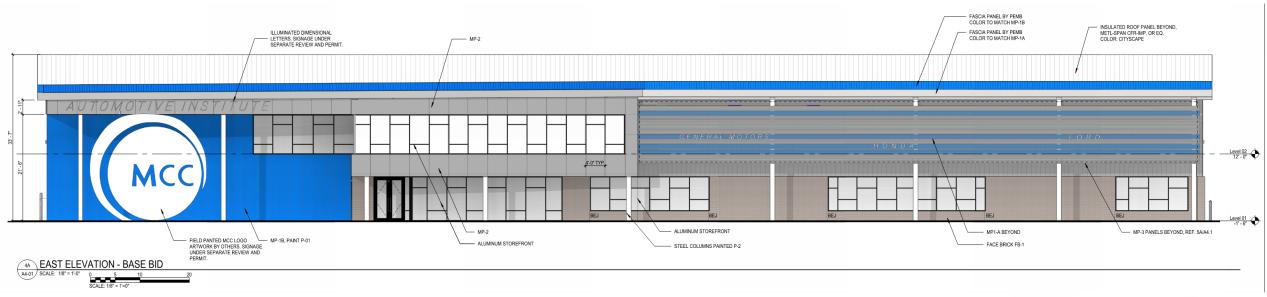

#### MATERIAL LEGEND

MP-1B INSULATED METAL PANEL METL-SPAN CF TUFF-CAST., OR EQ FIELD PAINTED P-1 SHERWIN WILLIAMS BLUEBLOOD SW 6866

MP-2 COMPOSITE METAL WALL PANEL RAINSCREEN ASSEMBLY ALLCORDOND ROUTE, A RETURN RAINSCREEN SYSTEM W/CONTINUOUS INSULATION, OR EQ. . COLOR: CADET GRAY (PER COLOR PALLETTE INFO.)

MP-3 CORRUGATED ALUMINUM PANEL, PERFORATED METL-SPAN ECOSCREEN BR5-36, OR EQ. ALTERNATING COLORS PER DETAIL (P-1 SW 6966 BLJEBLOOD / P-2 SW 7073 NETWORK GRAY)

P-3 PAINT EXISTING BUILDING - WALLS SW 7019 GAUNTLET GRAY

P-4 PAINT EXISTING BUILDING - SOLID OVERHEAD DOORS SW 7015 REPOSE GRAY

## Exterior Renderings