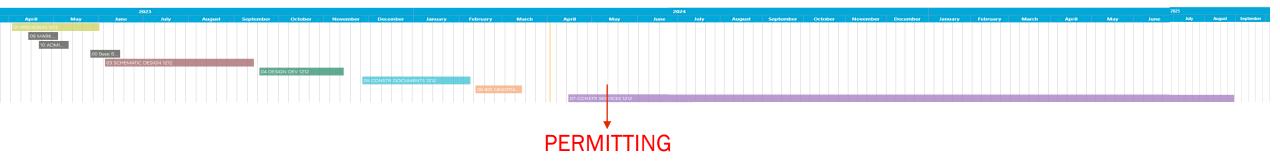

-CAST., OR EQ FIELD PAINTED P-1 SHERWIN WILLIAMS BLUEBLOOD SW 6866



MP-2 COMPOSITE METAL WALL PANEL RAINSCREEN ASSEMBLY ALLCORDOND ROUTE, A RETURN RAINSCREEN SYSTEM W/CONTINUOUS INSULATION, OR EQ. . COLOR: CADET GRAY (PER COLOR PALLETTE INFO.)

MP-3 CORRUGATED ALUMINUM PANEL, PERFORATED METL-SPAN ECOSCREEN BR5-36, OR EQ. ALTERNATING COLORS PER DETAIL (P-1 SW 6966 BLJEBLOOD / P-2 SW 7073 NETWORK GRAY)

P-3 PAINT EXISTING BUILDING - WALLS SW 7019 GAUNTLET GRAY

P-4 PAINT EXISTING BUILDING - SOLID OVERHEAD DOORS SW 7015 REPOSE GRAY









## Exterior Renderings



## Interior Renderings – Entry Lobby



### Interior Renderings – Automotive Lab



### Interior Renderings – Typical Classroom



### Interior Renderings – Collision Lab



## Interior Renderings – Diesel Lab



#### Schedule



#### Next Steps

- **O1** City Council Public Hearing 06/04
- **02** Final Development Plan Submission 06/11