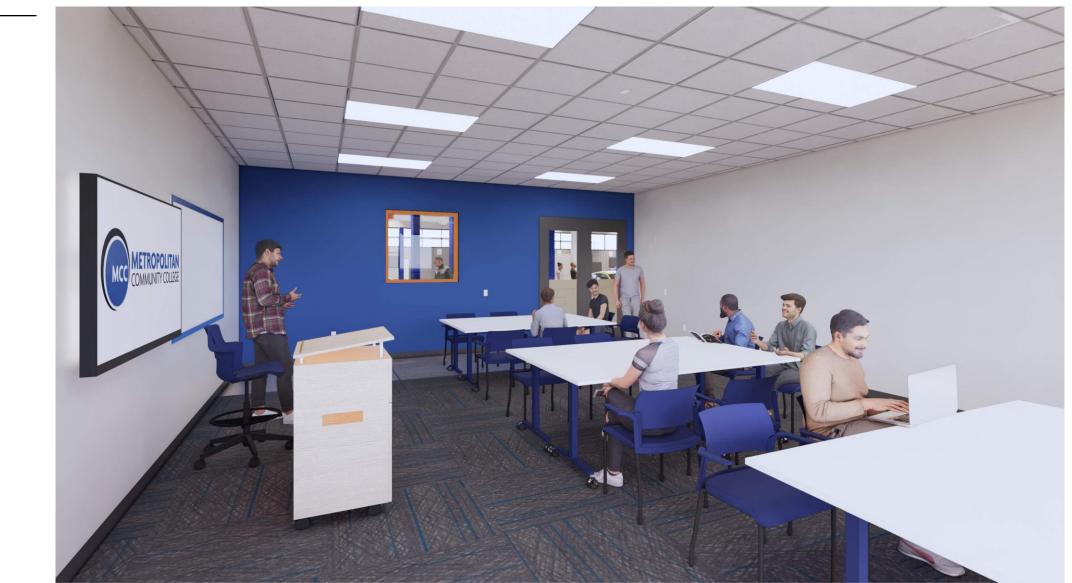

ptual Site



















#### MATERIAL LEGEND



MP-1B INSULATED METAL PANEL METL-SPAN CF TUFF-CAST., OR EQ FIELD PAINTED P-1 SHERWIN WILLIAMS BLUEBLOOD SW 6866



MP-2 COMPOSITE METAL WALL PANEL RAINSCREEN ASSEMBLY ALLCORDOND ROUTE, A RETURN RAINSCREEN SYSTEM W/CONTINUOUS INSULATION, OR EQ. . COLOR: CADET GRAY (PER COLOR PALLETTE INFO.)

MP-3 CORRUGATED ALUMINUM PANEL, PERFORATED METL-SPAN ECOSCREEN BR5-36, OR EQ. ALTERNATING COLORS PER DETAIL (P-1 SW 6966 BLJEBLOOD / P-2 SW 7073 NETWORK GRAY)

P-3 PAINT EXISTING BUILDING - WALLS SW 7019 GAUNTLET GRAY

P-4 PAINT EXISTING BUILDING - SOLID OVERHEAD DOORS SW 7015 REPOSE GRAY









## Exterior Renderings



## Interior Renderings – Entry Lobby



### Interior Renderings – Automotive Lab



### Interior Renderings – Typical Classroom



### Interior Renderings – Collision Lab



## Interior Renderings – Diesel Lab



#### Schedule



#### Next Steps

- **O1** City Council Public Hearing 06/04
- **02** Final Development Plan Submission 06/11