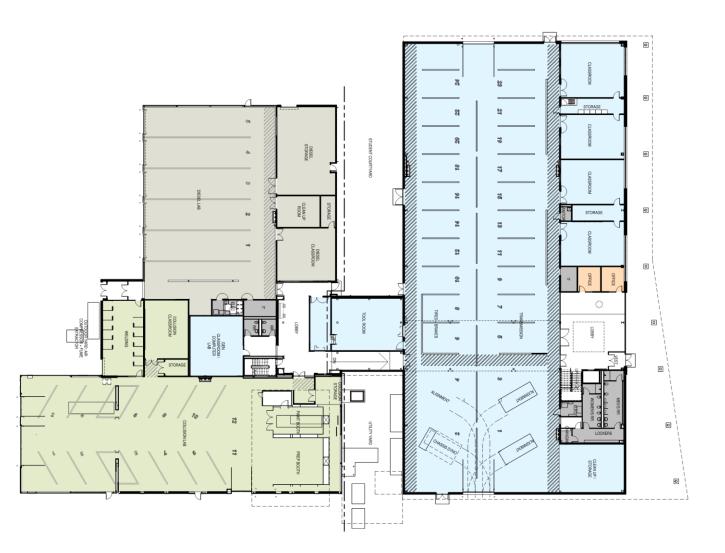

#### Site & Vicinity

Scope – Renovation and Addition to an Existing Building on Campus to expand the offerings for the Automotive Program

> Metropolitan Community College - Longview campus

High Technology Building