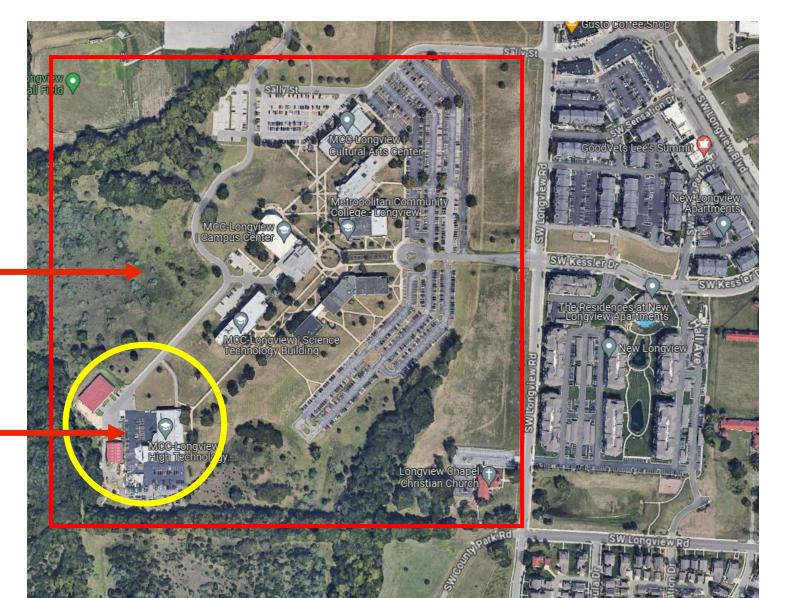

#### Site & Vicinity

Scope – Renovation and Addition to an Existing Building on Campus to expand the offerings for the Automotive Program

> Metropolitan Community College - Longview campus

High Technology Building