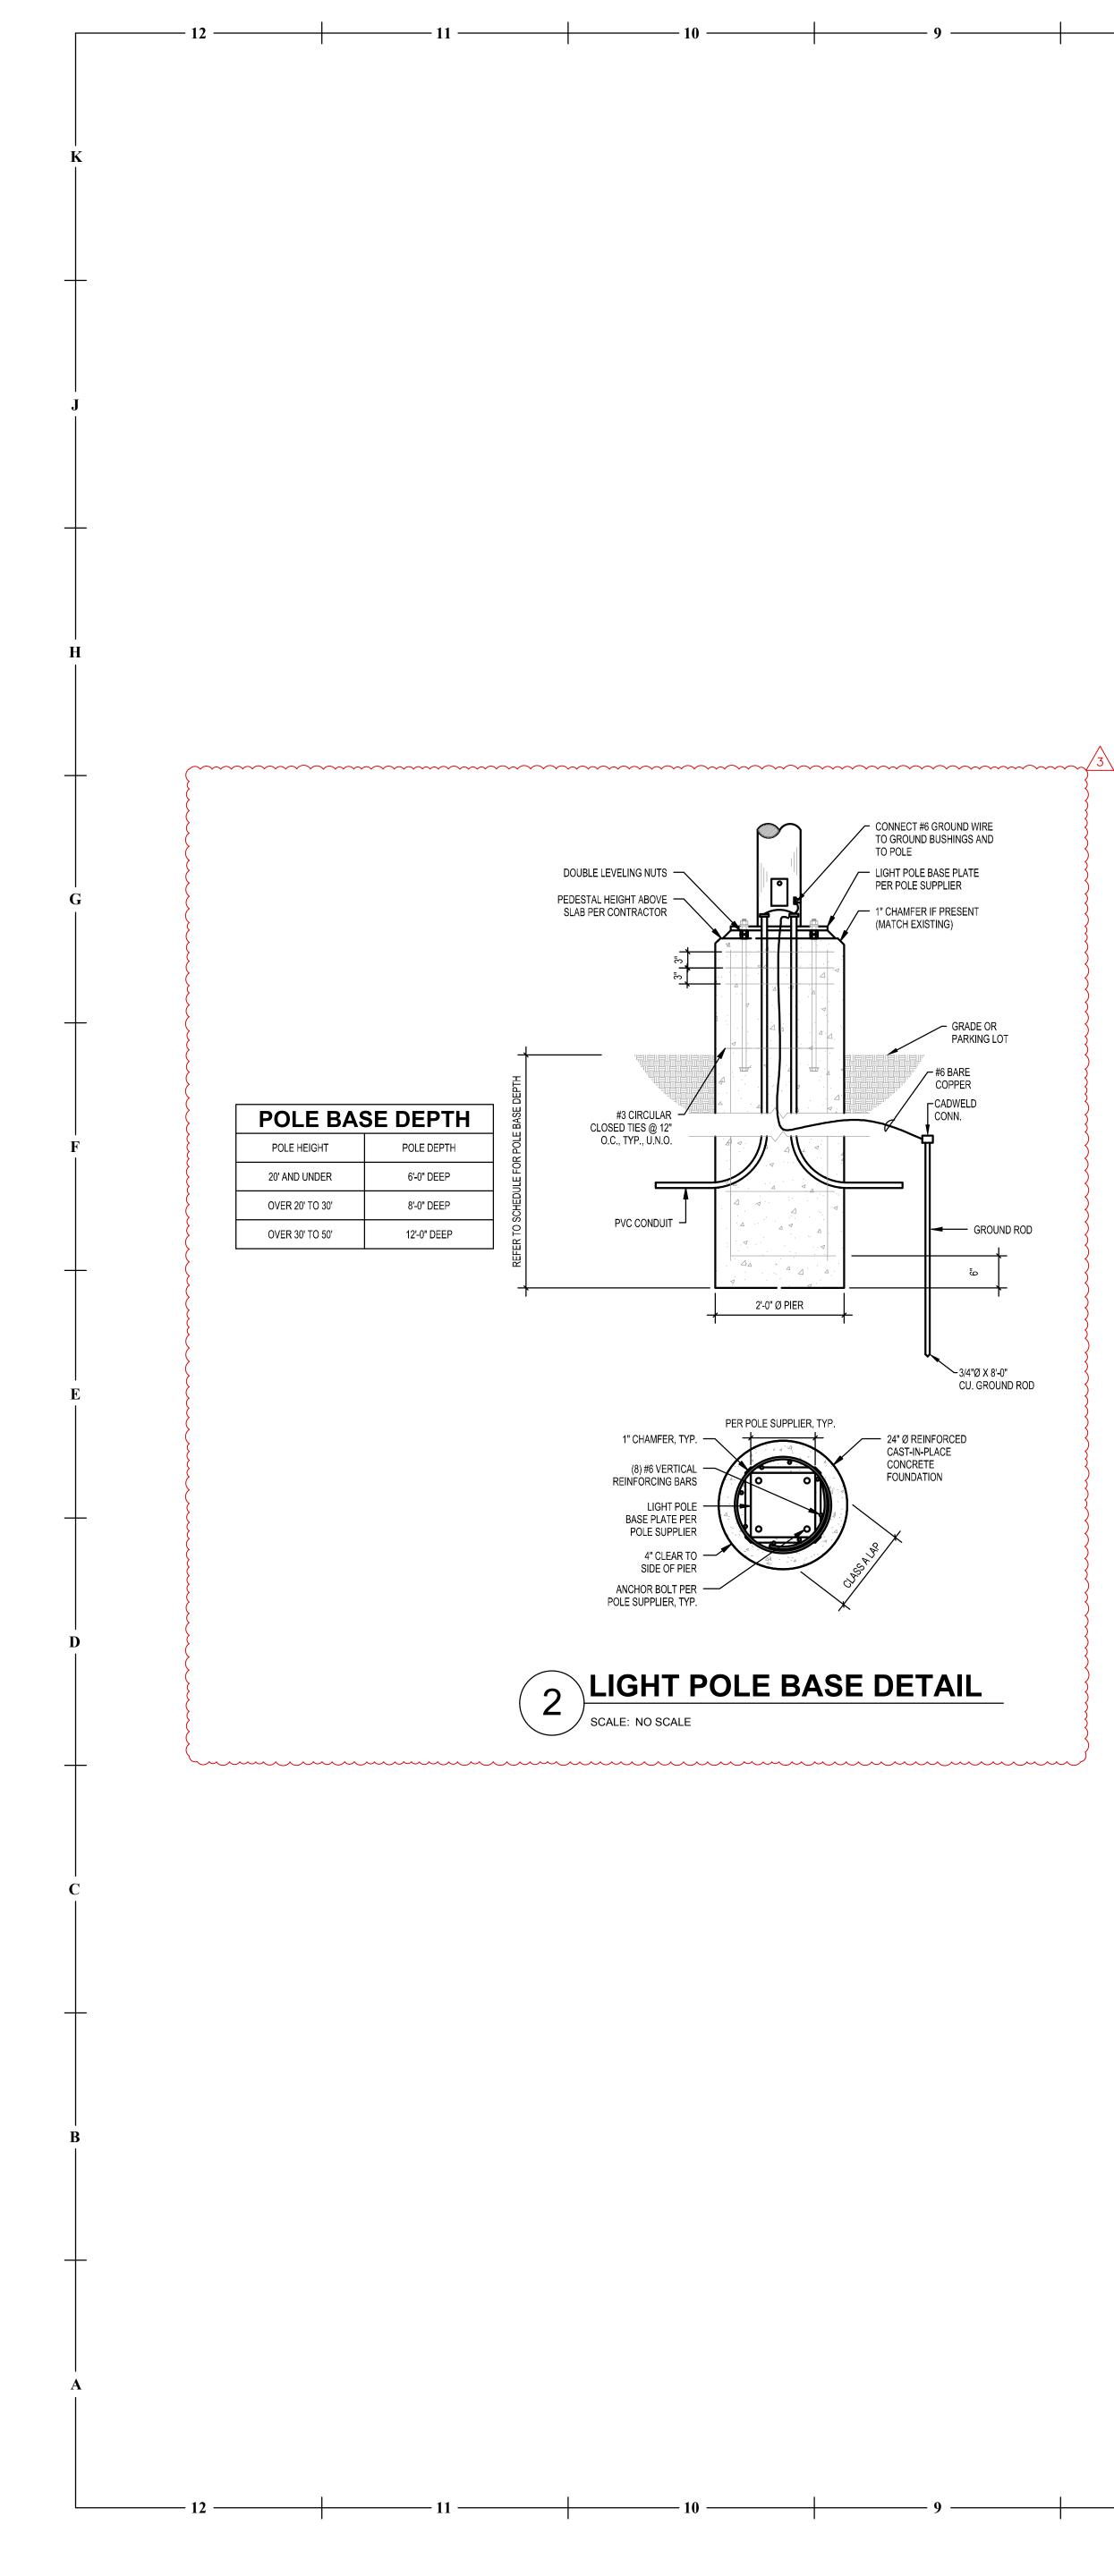

## ELECTRICAL SITE PLAN

| 1. APPROXIMATE LOCATION OF UTILITY CO. PAD MOUNTED<br>TRANSFORMER. REFER TO CIVIL DRAWINGS FOR EXACT<br>LOCATION.       1. REFERENCE<br>AND ABBREN<br>2. UTILITY CO. CT CABINET AND METER. REFER TO SHEET E401         2. UTILITY CO. CT CABINET AND METER. REFER TO SHEET E401       3. COORDINATION                                                                                                                                                                                                                         |                                                                            |
|-------------------------------------------------------------------------------------------------------------------------------------------------------------------------------------------------------------------------------------------------------------------------------------------------------------------------------------------------------------------------------------------------------------------------------------------------------------------------------------------------------------------------------|----------------------------------------------------------------------------|
| <ul> <li>TRANSFORMER. REFER TO CIVIL DRAWINGS FOR EXACT<br/>LOCATION.</li> <li>UTILITY CO. CT CABINET AND METER. REFER TO SHEET E401<br/>FOR ADDITIONAL INFORMATION.</li> <li>LIGHTING CONTROL INTENT FOR EXTERIOR LIGHTING IS FOR<br/>FIXTURES TO BE 'ON'/'OFF' VIA TIME-OF-DAY SCHEDULE WITH<br/>PHOTOCELL OVERRIDE.</li> <li>PROVIDE NEMA 3R, LOCKABLE DISCONNECT SWITCH FOR<br/>EXTERIOR SIGNAGE. FIELD VERIFY EXACT LOCATION PRIOR TO<br/>ROUGH-IN.</li> <li>IN-GRADE FIXTURES MOUNTED AROUND FLAG POLE BASE.</li> </ul> | RAL NOTES<br>ES APPLY)                                                     |
|                                                                                                                                                                                                                                                                                                                                                                                                                                                                                                                               | E SHEET E102 FOR ELECT<br>TE MOUNTING HEIGHTS AN<br>TH ARCHITECT AND/OR IN |
|                                                                                                                                                                                                                                                                                                                                                                                                                                                                                                                               | E                                                                          |