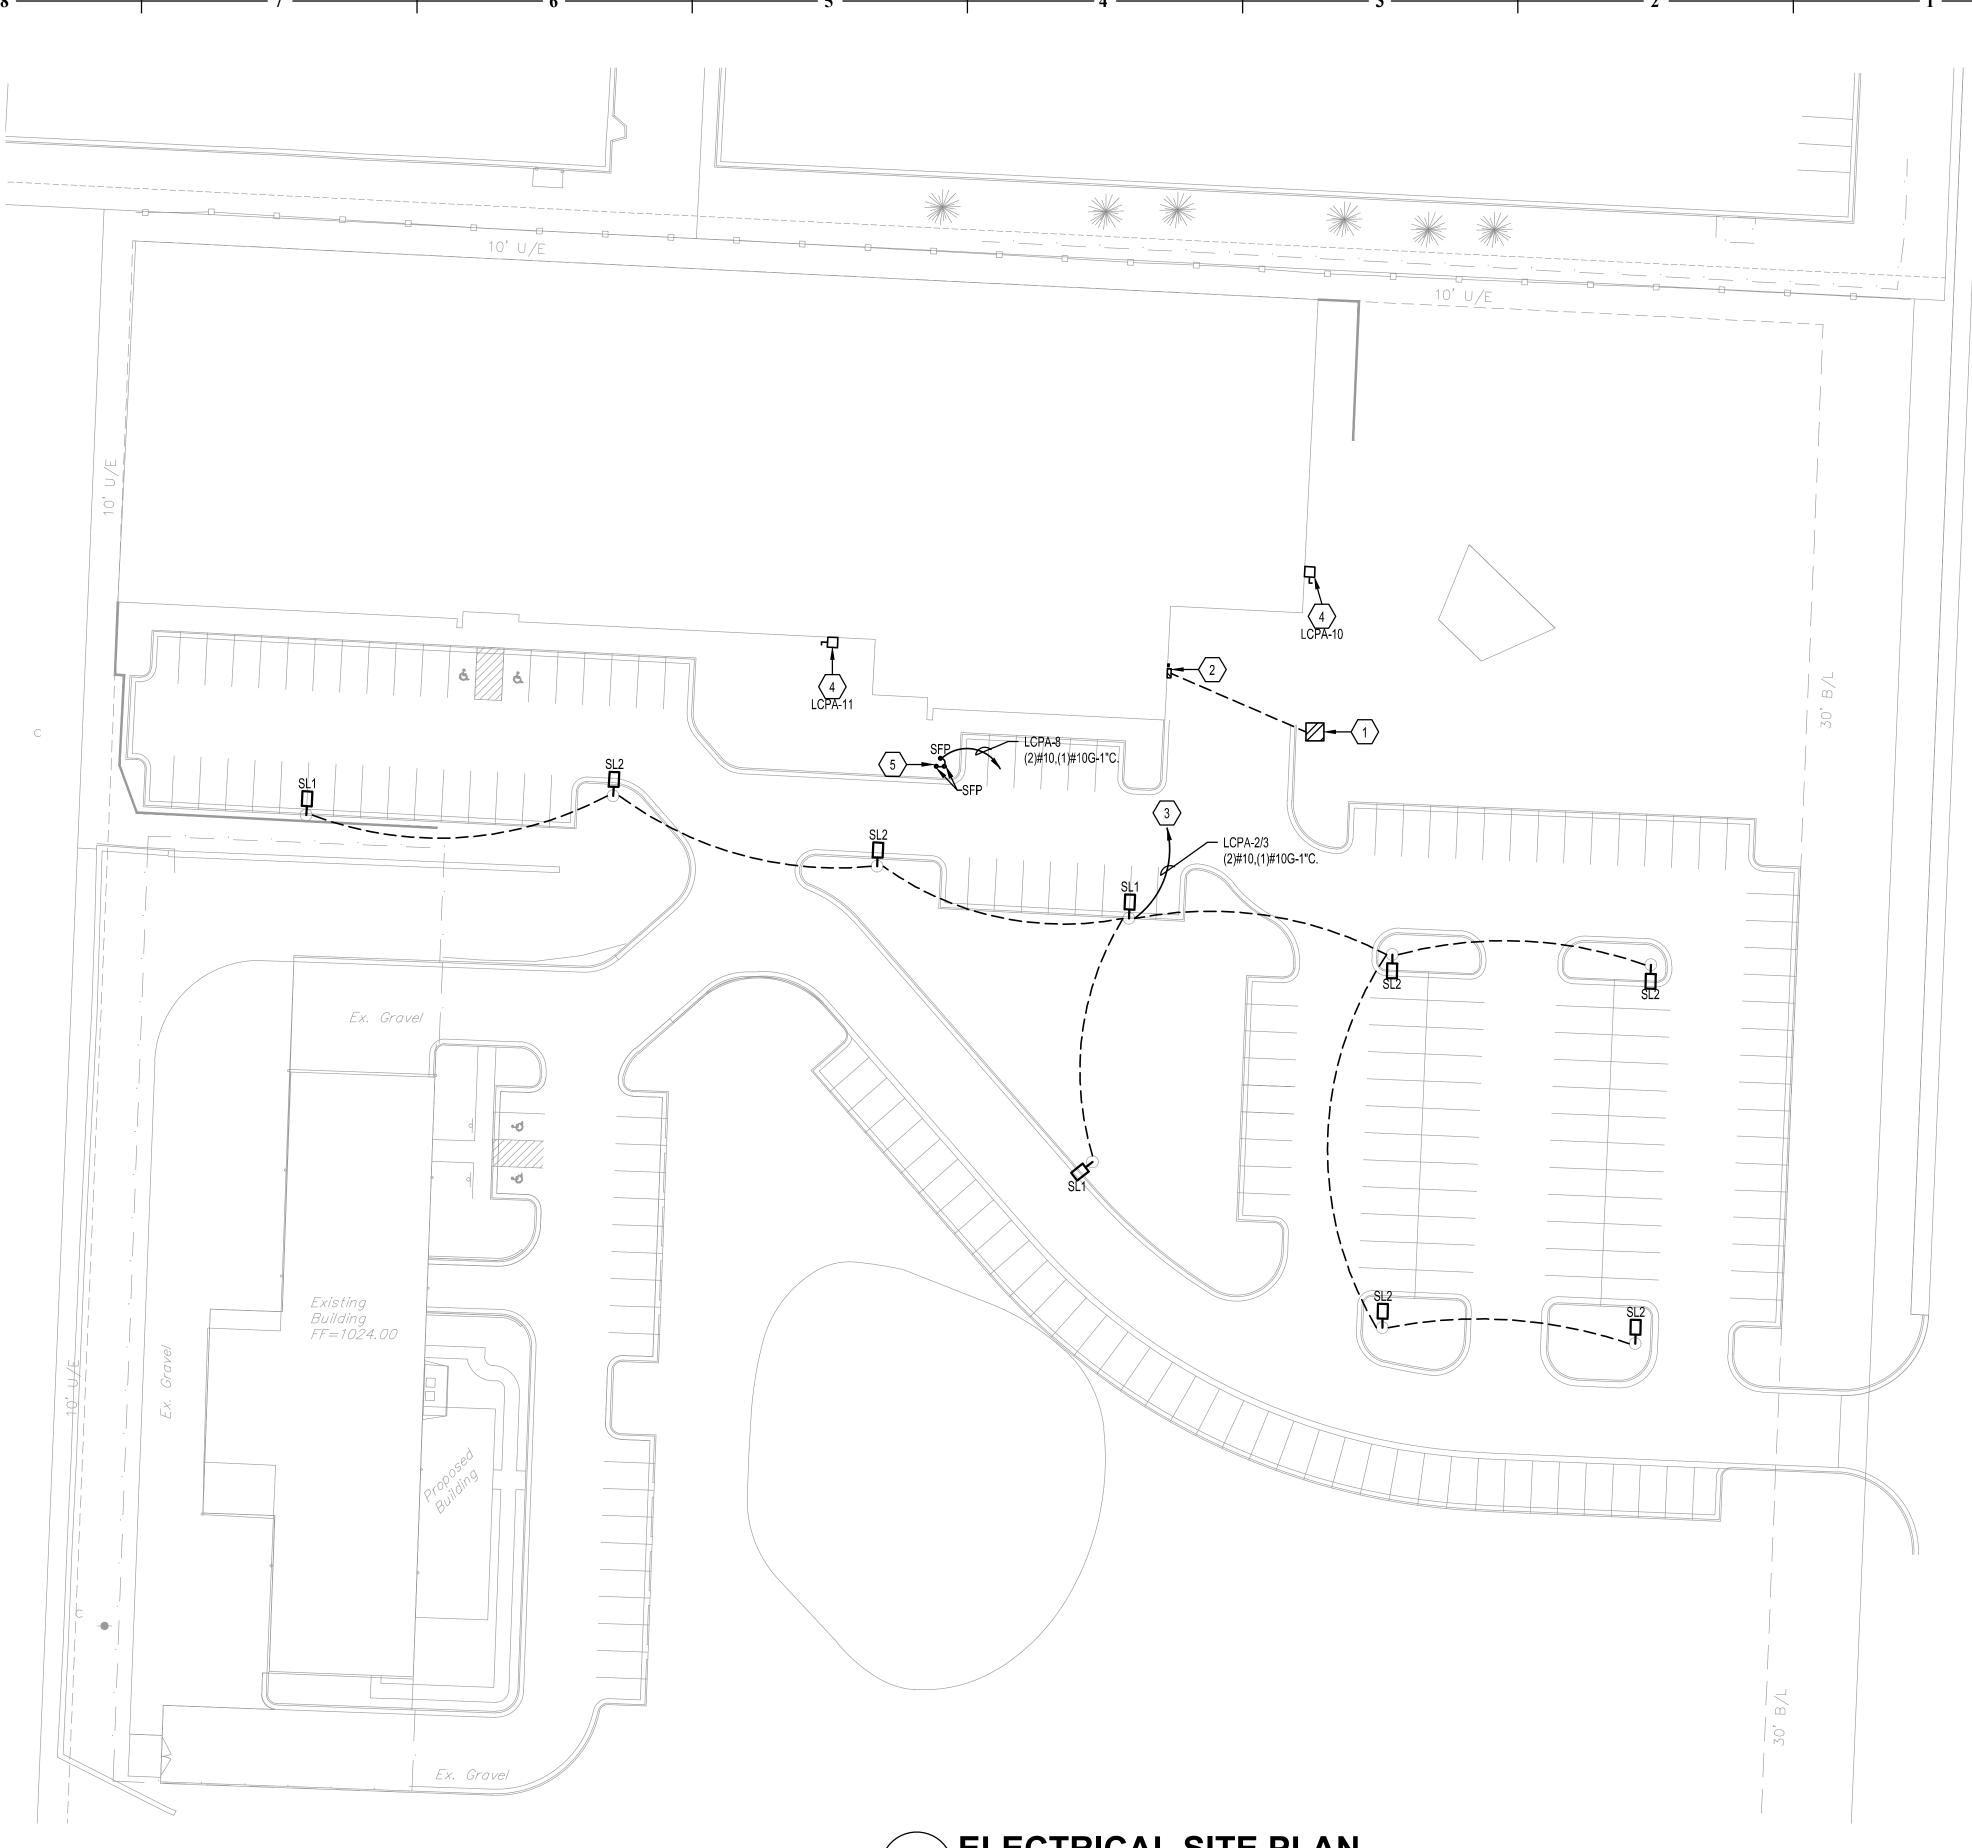

SCALE: 1/32" = 1'-0"

## ELECTRICAL SITE PLAN

| 1. APPROXIMATE LOCATION OF UTILITY CO. PAD MOUNTED<br>TRANSFORMER. REFER TO CIVIL DRAWINGS FOR EXACT<br>LOCATION.       1. REFERENCE<br>AND ABBREN<br>2. UTILITY CO. CT CABINET AND METER. REFER TO SHEET E401         2. UTILITY CO. CT CABINET AND METER. REFER TO SHEET E401       3. COORDINATION                                                                                                                                                                                                                         |                                                                            |
|-------------------------------------------------------------------------------------------------------------------------------------------------------------------------------------------------------------------------------------------------------------------------------------------------------------------------------------------------------------------------------------------------------------------------------------------------------------------------------------------------------------------------------|----------------------------------------------------------------------------|
| <ul> <li>TRANSFORMER. REFER TO CIVIL DRAWINGS FOR EXACT<br/>LOCATION.</li> <li>UTILITY CO. CT CABINET AND METER. REFER TO SHEET E401<br/>FOR ADDITIONAL INFORMATION.</li> <li>LIGHTING CONTROL INTENT FOR EXTERIOR LIGHTING IS FOR<br/>FIXTURES TO BE 'ON'/'OFF' VIA TIME-OF-DAY SCHEDULE WITH<br/>PHOTOCELL OVERRIDE.</li> <li>PROVIDE NEMA 3R, LOCKABLE DISCONNECT SWITCH FOR<br/>EXTERIOR SIGNAGE. FIELD VERIFY EXACT LOCATION PRIOR TO<br/>ROUGH-IN.</li> <li>IN-GRADE FIXTURES MOUNTED AROUND FLAG POLE BASE.</li> </ul> | RAL NOTES<br>ES APPLY)                                                     |
|                                                                                                                                                                                                                                                                                                                                                                                                                                                                                                                               | E SHEET E102 FOR ELECT<br>TE MOUNTING HEIGHTS AN<br>TH ARCHITECT AND/OR IN |
|                                                                                                                                                                                                                                                                                                                                                                                                                                                                                                                               | E                                                                          |