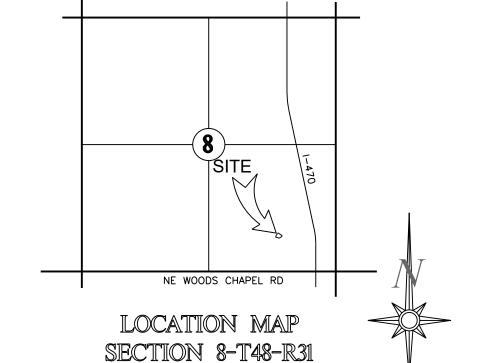

# Minor Plat THE TOWNHOMES OF CHAPEL RIDGE Lots 13-A, 13-B & 13-C

A Replat of Lot 13, The Townhomes of Chapel Ridge-2nd Plat Section 8, Township 48, Range 31 Lee's Summit, Jackson County, Missouri