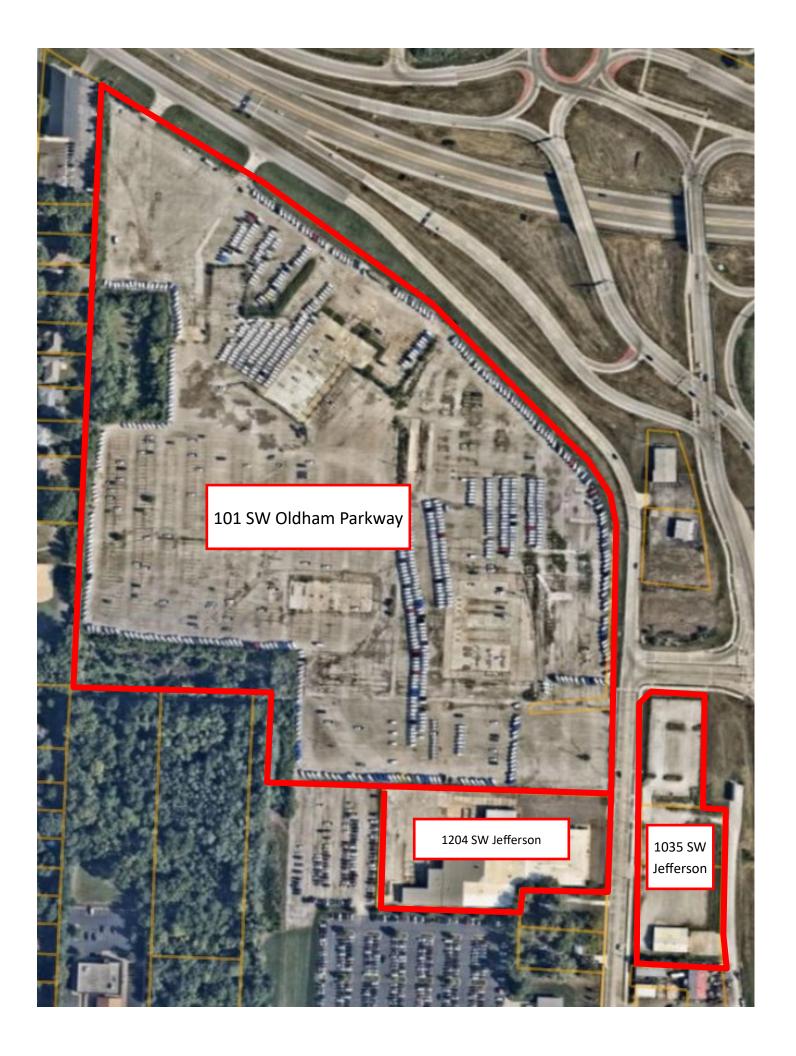

FROM: Oldham Investors, LLC

**RE: Special Use Permit Application Narrative** 

Oldham Investors, LLC ("Applicant") is requesting a Special Use Permit for three (3) properties that are owned by the Applicant located at: 101 SW Oldham Parkway, 1204 SW Jefferson Street, and 1035 SW Jefferson Street. The requested special use permit is for private automobile parking with the requested special use permit running for ten (10) years.

### 101 SW Oldham (Former Adesa Site)

LOT 1, ADESA - LOTS 1, 2 & 3, A MINOR SUBDIVISION IN LEE'S SUMMIT, JACKSON COUNTY, MISSOURI, ACCORDING TO THE MINOR PLAT THEREOF, EXCEPT THAT PART DEEDED TO STATE OF MISSOURI, ACTING BY AND THROUGH THE MISSOURI HIGHWAYS AND TRANSPORTATION COMMISSION, RECORDED SEPTEMBER 26, 2016, AS DOCUMENT NO. 2016E0089398.

### 1035 SW Jefferson (Former Elite Fence & Deck)

TRACT 1:

LOT 3, ADESA - LOTS 1, 2 AND 3, A SUBDIVISION IN LEE'S SUMMIT, JACKSON COUNTY, MISSOURI, EXCEPT THAT PART CONVEYED TO STATE OF MISSOURI BY DOCUMENT NO. 2016E0089397.

### 1204 SW Jefferson (Industrial Building)

TRACT 1, METRO ESTATES, A SUBDIVISION IN LEE'S SUMMIT, JACKSON COUNTY, MISSOURI, ACCORDING TO THE RECORDED PLAT THEREOF.

DATE: December 14, 2023

TO: City of Lee's Summit City Council, Planning Commission and City Staff