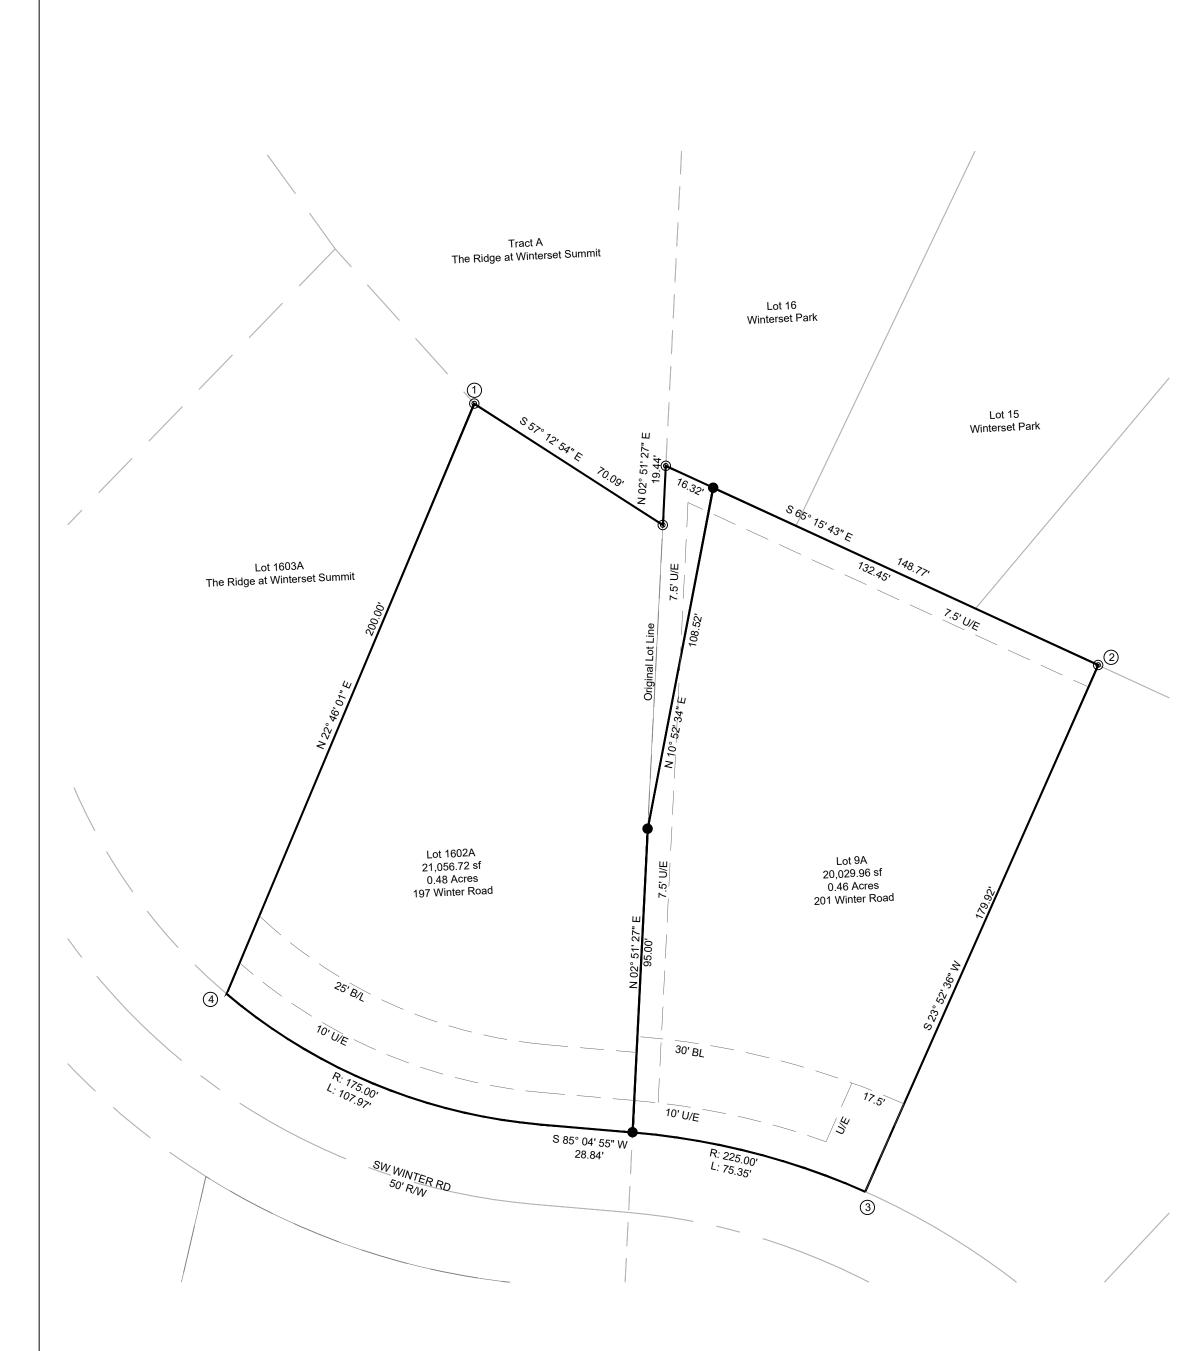

# MINOR PLAT The Ridge at Winterset Summ Winterset Park Lo Replat of The Ridge at Winterset & Winterset Park, L Section 2, Township 47 North, Lee's Summit, Jackson Cour

Total Development Area: 41,086.68 sf (0.94 Acres)

# LEGEND

These standard symbols will be found in the drawing. Set 1/2" Rebar & Cap (LS-2005008319 Found Survey Monument (As Noted) State Plane Coordinate Location U/E Utility Easement B/L Building Setback Line L/E Landscape Easement

### **PLAT DESCRIPTION:**

ALL OF LOTS 1602, THE RIDGE AT WINTERSET SUMMIT and LOT 9, WINTER PARK, A SUBDI

RESTORATION OF RIGHTS PREVIOUSLY TRANSFERRED AND VACATION OF THE BUILDING LINES:

BUILDING LINES OR SETBACK LINES ARE HEREBY ESTABLISHED AS SHOWN ON T AND THE STREET RIGHT OF WAY LINE

#### FLOODPLAIN: THIS PROPERTY IS NOT WITHIN THE BOUNDARIES OF THE 100 YEAR FLOOD ZONE

DRAINAGE NOTE: THE INDIVIDUAL LOT OWNER SHALL NOT CHANGE OR OBSTRUCT THE DRAINAGE

OWNER 1602A: