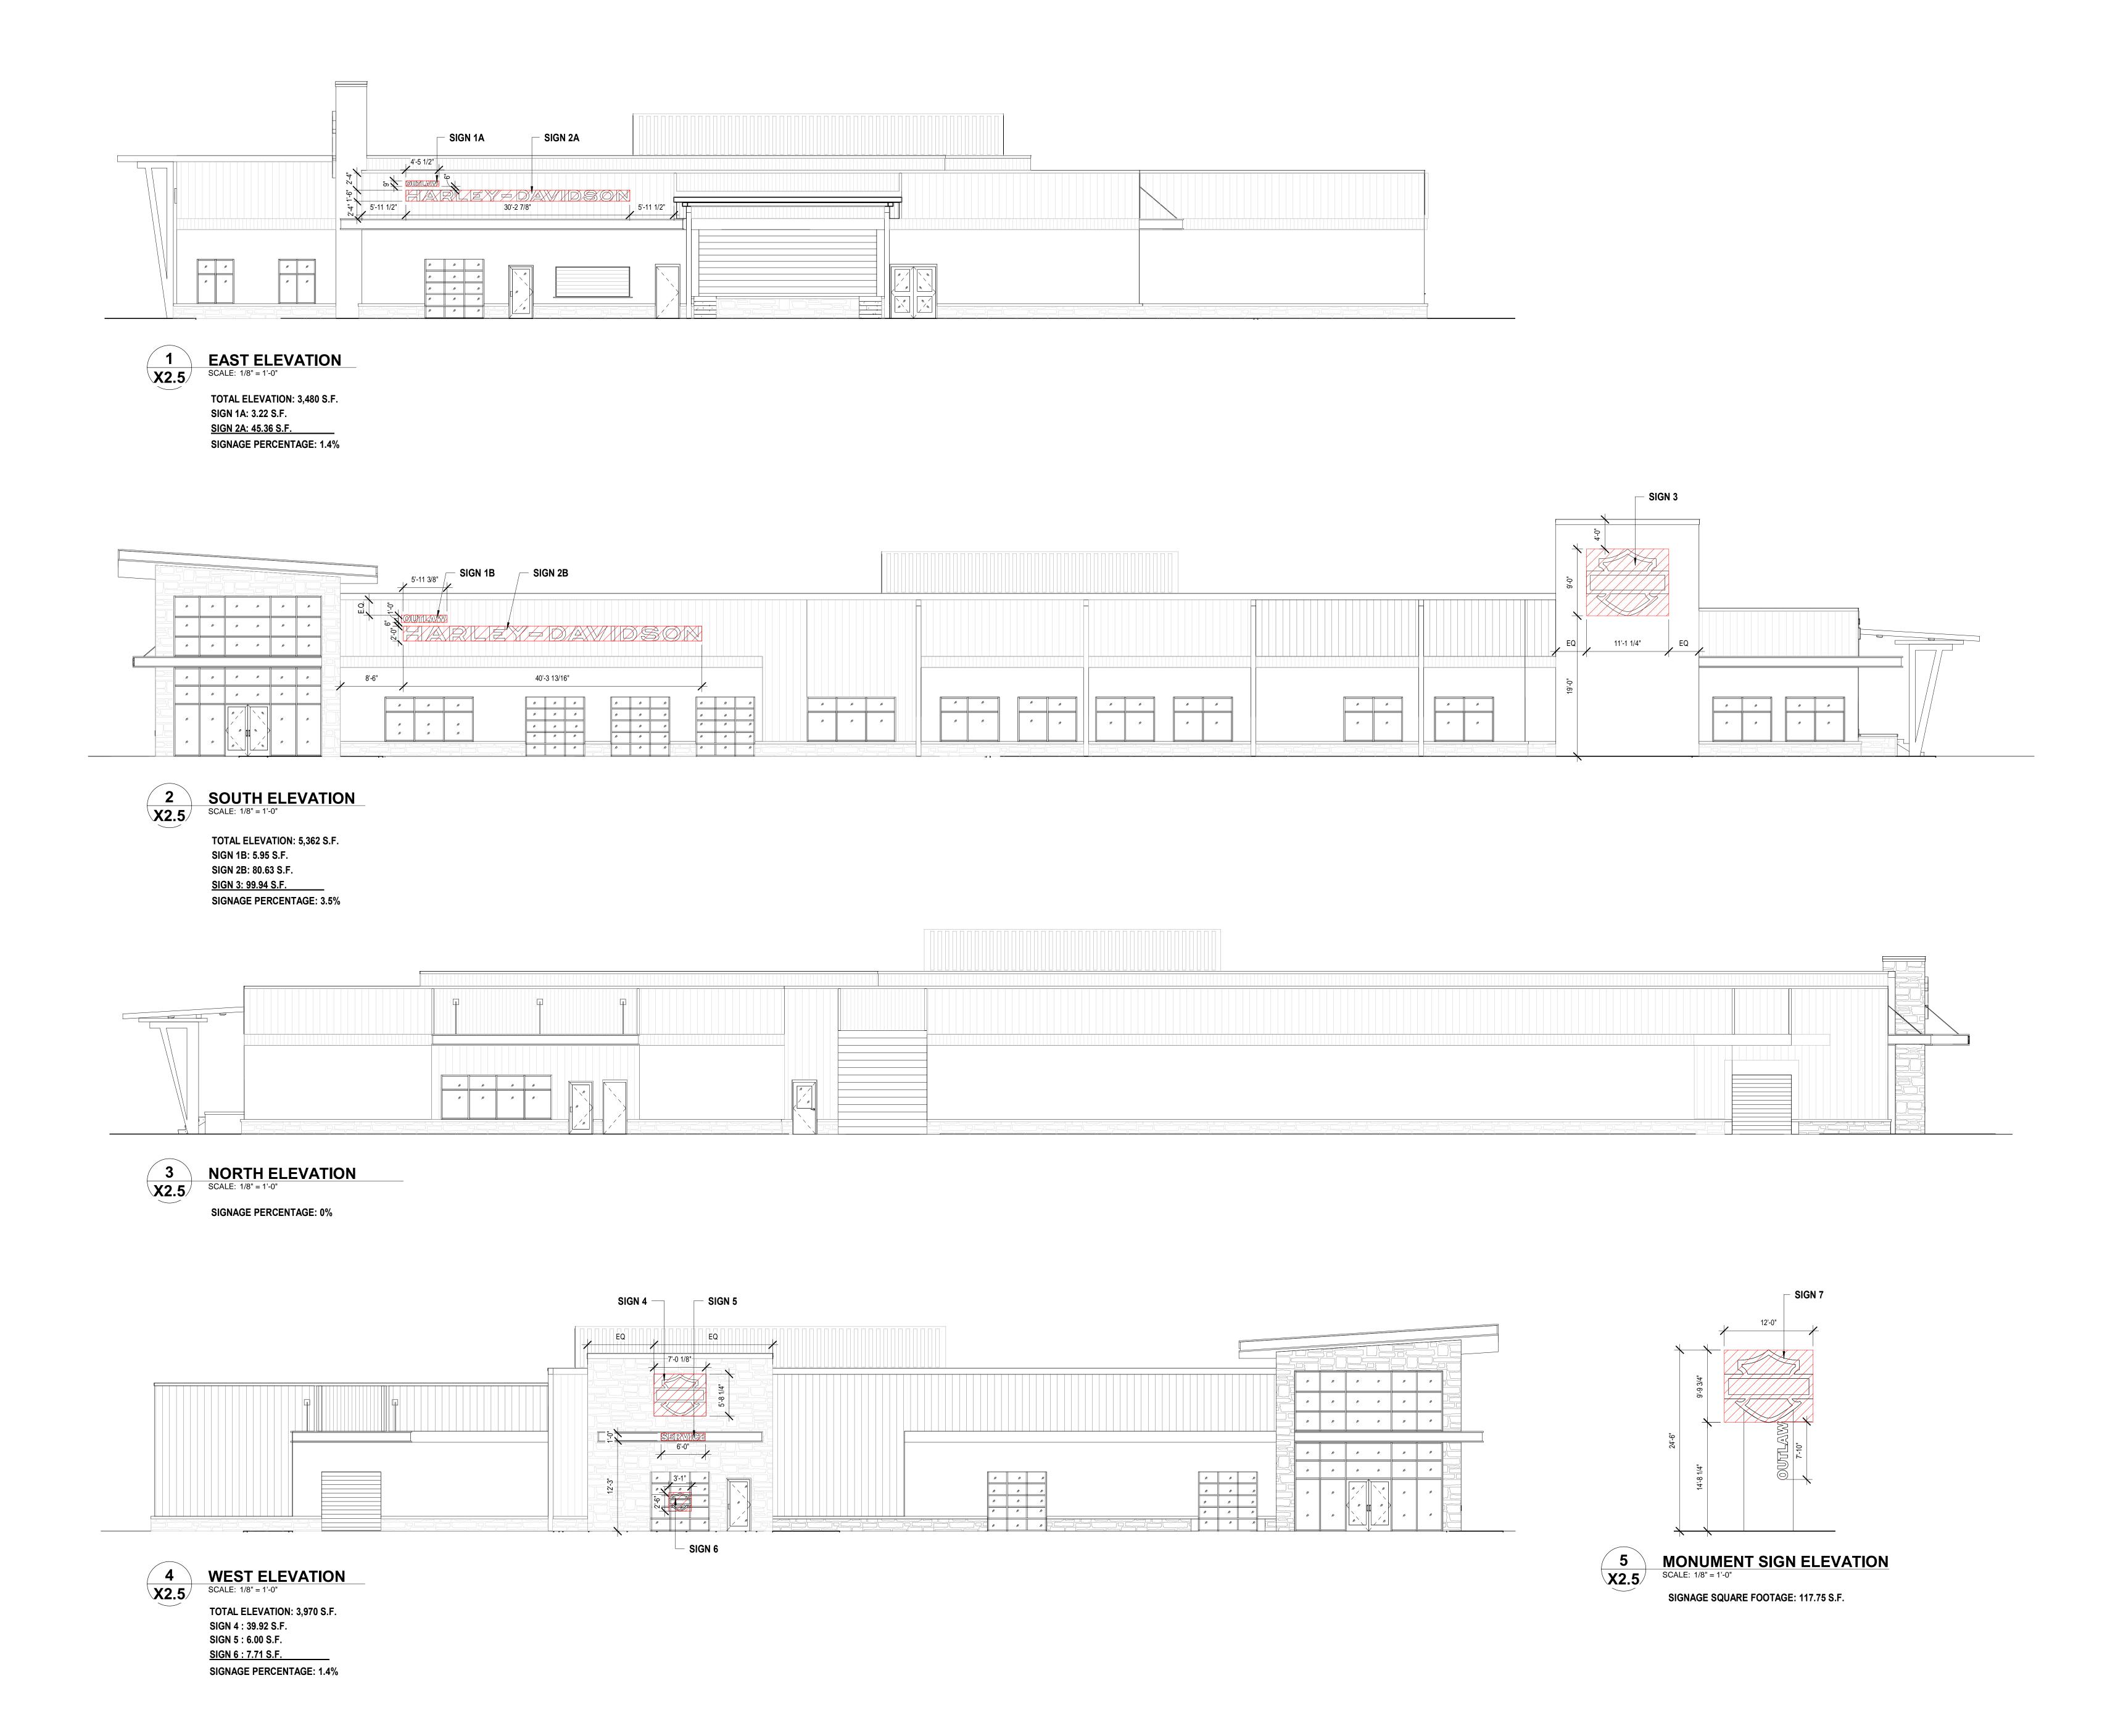

13 CHITECTURAL GROUP INTERNATIONAL 15 West Seventh Street, Covington, KY 41011 P: 859.261.5400 F: 859.261.5530 www.agi-us.com designing where you want to **go**. This drawing is the property of ARCHITECTURAL GROUP INT'L and is not to be reproduced and is not to be reproduced or copied in whole or in part. It is only to be used for the project and site specifically indentified herein and is not to be used on any other project. It is to be returned upon request. Scales as stated hereon are valid on the original drawing only. Contractor shall carefully review all dimensions and conditions shown hereon and at once report to the Architect any error, inconsistency or ommission he may discover. Revisions: Mark Date By Description \_\_\_\_\_ OUTLAW H-D LEE'S SUMMIT, MO 230620 PROJECT # 11/17/2023 DATE ISSUED TITLE SIGNAGE PERCENTAGE SHEET