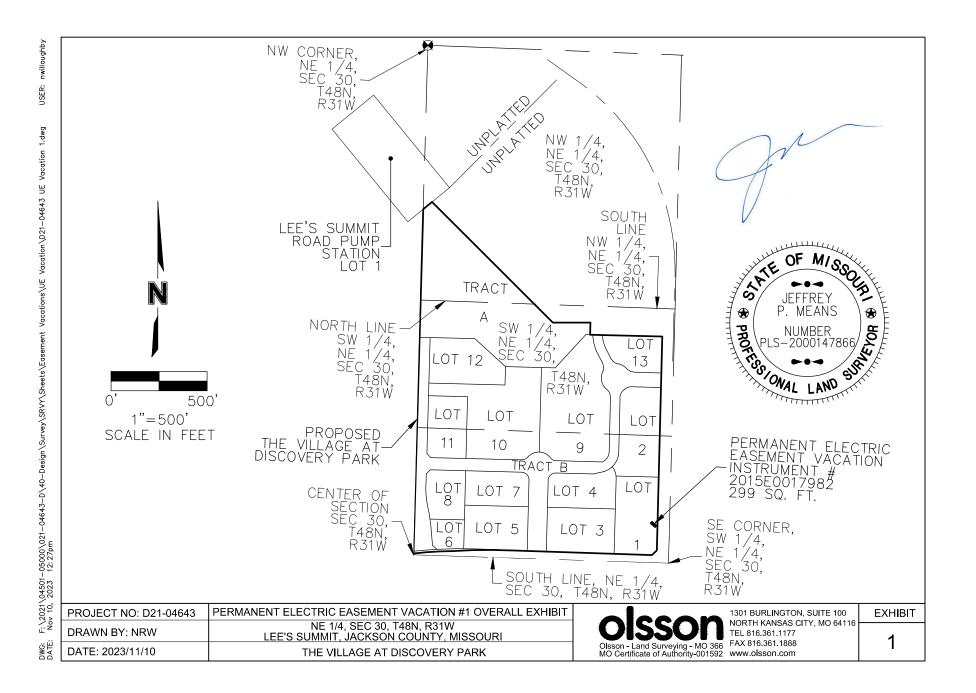

| USER: nwilloughby                                                                                                                                | THE VILLAGE AT DISCOVERY PARK<br>OLSSON NO. D21–04643<br>PERMANENT ELECTRIC EASEMENT VACATION<br>NOVEMBER 10, 2023