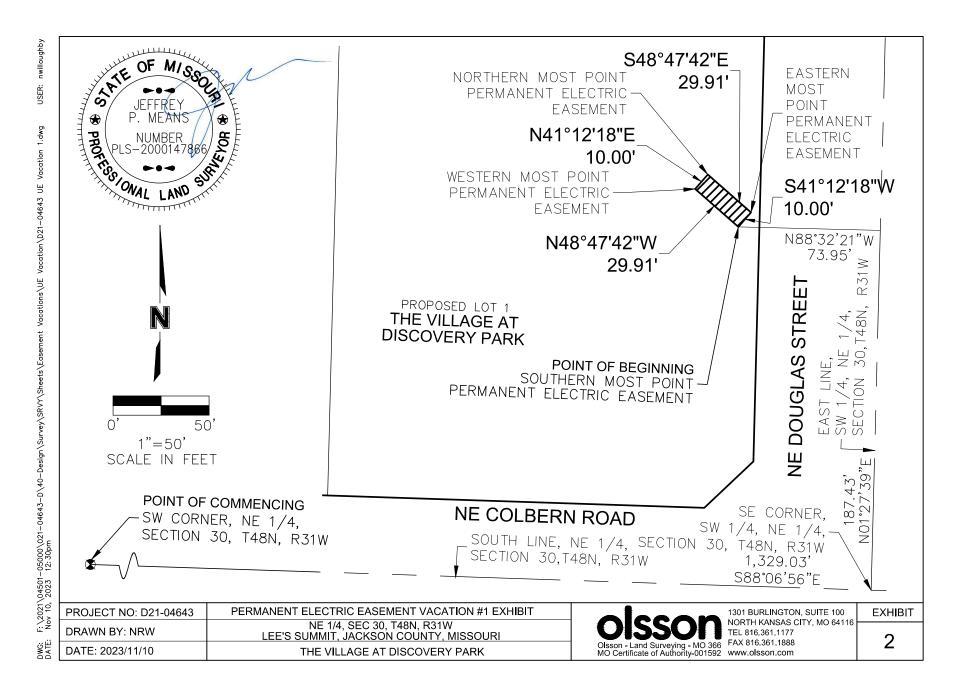

| USER: nwilloughby                                                                                                                                | THE VILLAGE AT DISCOVERY PARK<br>OLSSON NO. D21–04643<br>PERMANENT ELECTRIC EASEMENT VACATION<br>NOVEMBER 10, 2023