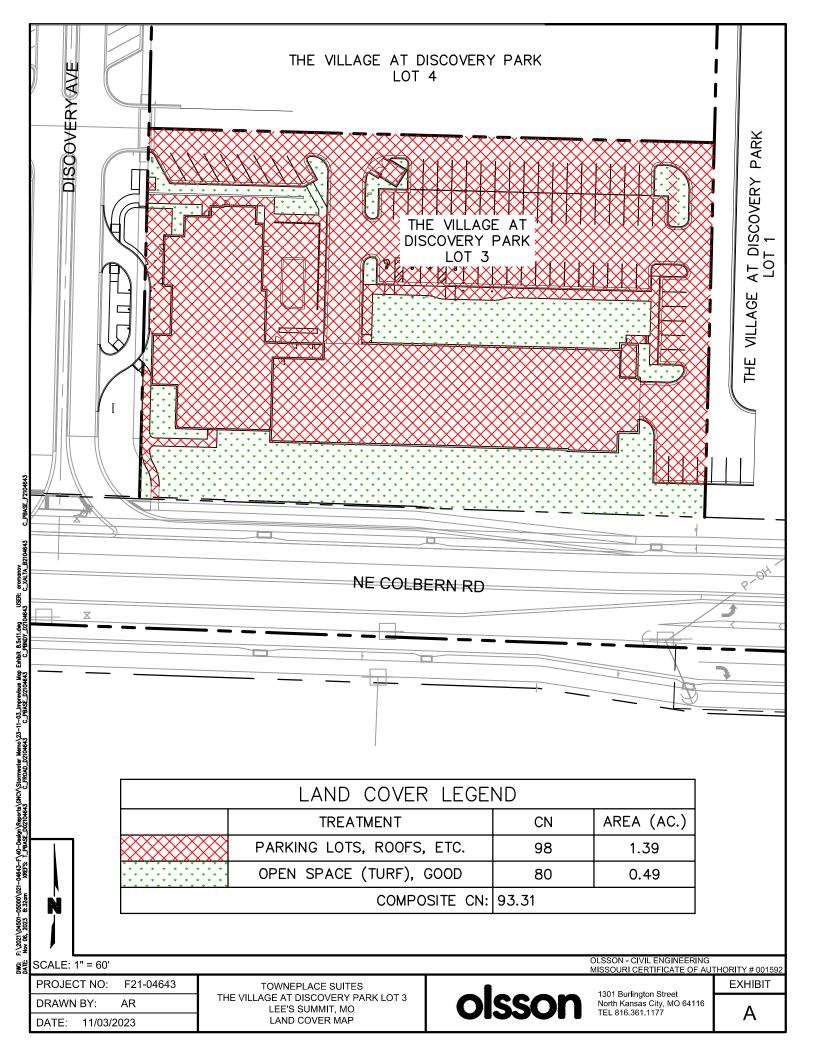

The impacts from the development of TownePlace Suites has been previously analyzed with the Discovery Park Macro Stormwater Report, July 2023, by Olsson, Inc. No changes to the development have been made since the Discovery Park Macro Stormwater Report was prepared and approved. In the report, a CN value of 95 was assumed for entirety of The Village at Discovery Park, including Lot 3, where the proposed TownePlace Suites development is located. A CN value of 95 corresponds to Commercial, Business cover type (D). Upon final design, a composite CN value of 93.31 was determined for this development, which is well within the assumptions in the storm report (see Exhibit A attached). Furthermore, the overall site plan, including building area, shape, and location have not significantly changed. Since the overall plan has not changed from the previously approved study, we are requesting approval of this memo to satisfy stormwater drainage requirements for the TownePlace Suites development.