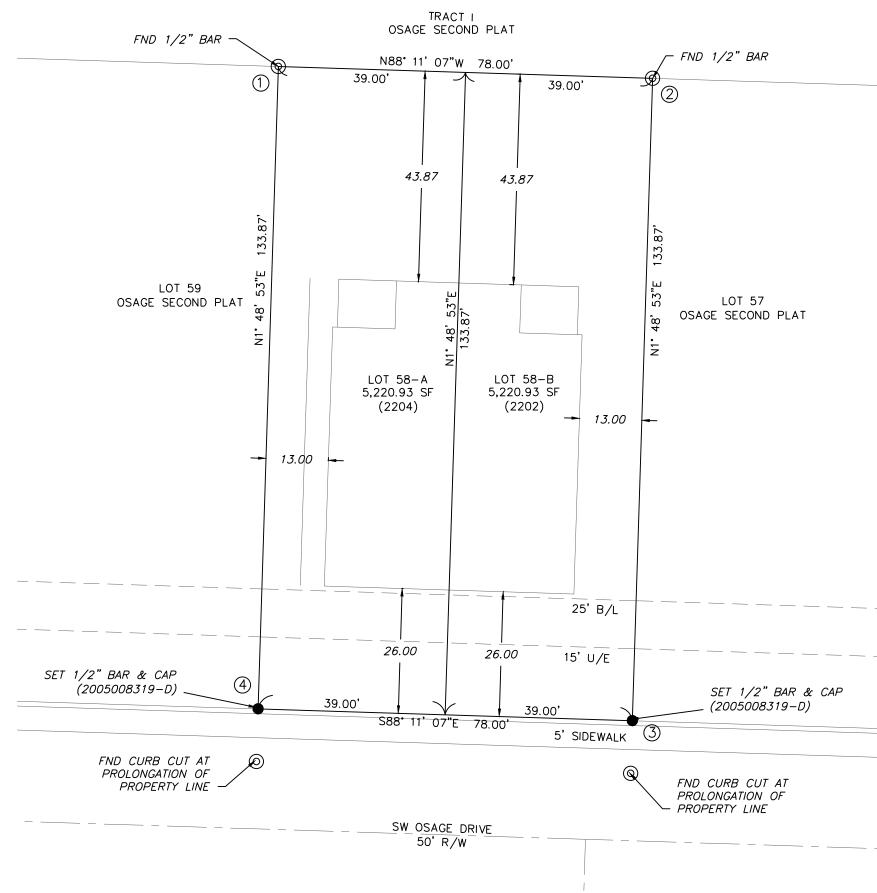

#### Missouri State Plane Coordinate System 1983, Missouri West Zone Reference Monument: JA-74 Combined Scale Factor: 0.9998961

| POINT | NORTHING                    | EASTING    |  |  |  |
|-------|-----------------------------|------------|--|--|--|
| 1     | 298029.330                  | 856806.853 |  |  |  |
| 2     | 298028.577                  | 856830.315 |  |  |  |
| 3     | 297987.792                  | 856829.323 |  |  |  |
| 4     | 297988.545                  | 856805.560 |  |  |  |
|       |                             |            |  |  |  |
| JA-74 | 298235.597                  | 856321.461 |  |  |  |
|       | Coordinates Shown in Meters |            |  |  |  |

## LEGEND

 $\bigcirc$ 

•

(#)

These standard symbols will be found in the drawing.

## Found Survey Monument (As Noted)

Set <sup>1</sup>/<sub>2</sub>" Bar and Cap (2005008319-D) State Plane Coordinate Identification Utility Easement

U/E ΒL Building Line (###) Address

All of Lot 58, Osage Second Plat, as recorded in the Office of the Recorder, Jackson County, Missouri, as Document No. 2022E0079078. Containing 0.24 acres more or less.

## **DEDICATION:**

PLAT BOUNDARY DESCRIPTION

THE UNDERSIGNED PROPRIETOR OF THE ABOVE DESCRIBED TRACT OF LAND HAS CAUSED THE SAME TO BE SUBDIVIDED IN THE MANNED SHOWN ON THE ACCOMPANYING PLAT, WHICH PLAT AND SUBDIVISION SHALL HEREAFTER BE KNOWN AS

## "OSAGE, LOTS 58-A & 58-B"

#### EASEMENTS:

AN EASEMENT OR LICENSE IS HEREBY GRANTED TO THE CITY OF LEE'S SUMMIT, MISSOURI, TO LOCATE, CONSTRUCT AND MAINTAIN, OR TO AUTHORIZE THE LOCATION, CONSTRUCTION AND MAINTENANCE OF POLES, WIRES, ANCHORS, CONDUITS, AND/OR STRUCTURES FOR WATER, GAS, SANITARY SEWER, STORM SEWER, SURFACE DRAINAGE CHANNEL, ELECTRICITY, TELEPHONE, CABLE TV, OR ANY OTHER NECESSARY PUBLIC UTILITY OR SERVICES, ANY OR ALL OF THEM, UPON, OVER, OR UNDER THOSE AREAS OUTLINED AND DESIGNATED UPON THIS PLAT AS "UTILITY EASEMENTS" (U.E.) OR WITHIN ANY STREET OR THOROUGHFARE DEDICATED TO THE PUBLIC USE ON THIS PLAT. GRANTOR, ON BEHALF OF HIMSELF, HIS HEIRS, HIS ASSIGNS AND SUCCESSORS IN INTEREST, HEREBY WAIVES, TO THE FULLEST EXTENT ALLOWED BY LAW, INCLUDING, WITHOUT LIMITATIONS, SECTION 527.188, RSMo (2006), ANY RIGHT TO REQUEST RESTORATION OF RIGHTS PREVIOUSLY TRANSFERRED AND VACATION OF THE EASEMENTS HEREIN GRANTED.

#### **BUILDING LINES:**

BUILDING LINES OR SETBACK LINES ARE HEREBY ESTABLISHED AS SHOWN ON THE ACCOMPANYING PLAT AND NO BUILDING OR PORTION THEREOF SHALL BE CONSTRUCTED BETWEEN THIS LINE AND THE STREET RIGHT OF WAY LINE.

#### FLOODPLAIN:

ACCORDING TO FIRM MAP 29095C0531G, DATED JANUARY 20, 2017, THIS SITE FALLS IN ZONE X, AREA DETERMINED TO BE OUTSIDE THE 0.2% ANNUAL CHANCE FLOODPLAIN.

#### DRAINAGE NOTE:

THE INDIVIDUAL LOT OWNER(S) SHALL NOT CHANGE OR OBSTRUCT THE DRAINAGE FLOW LINES OR PATHS ON THE LOTS, UNLESS SPECIFIC APPLICATION IS MADE AND APPROVED BY THE CITY ENGINEER.