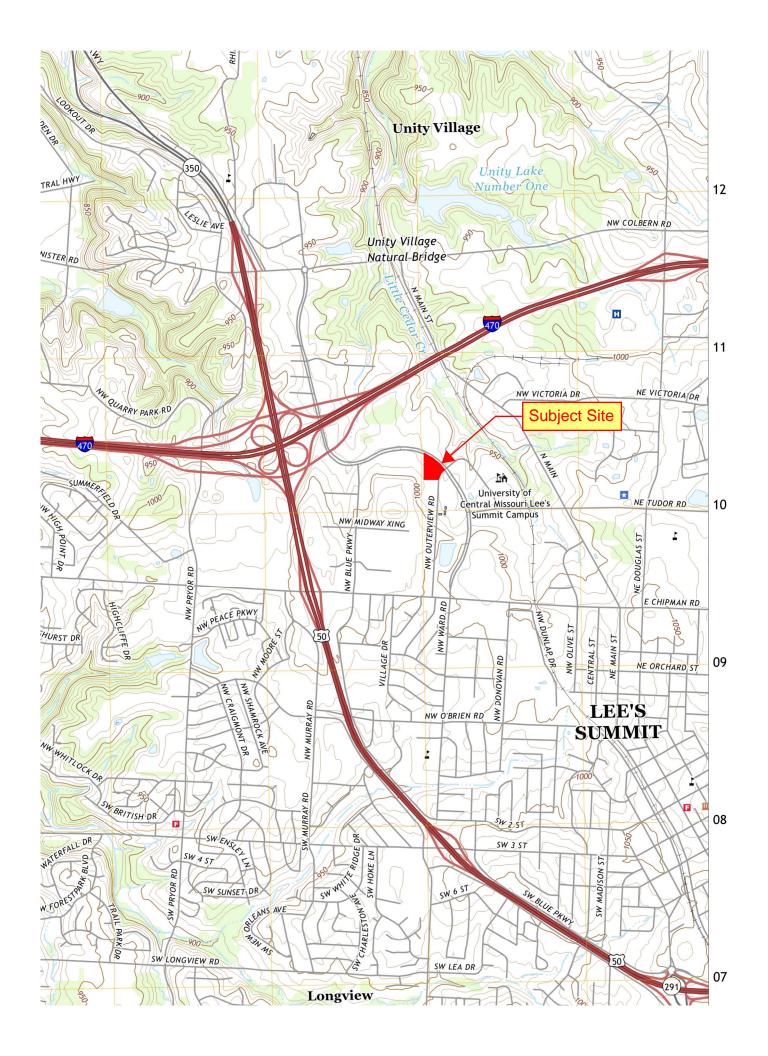

Please Type or Print on This Form Form Expiration Date: 05/31/2026

| Failure To Provide All Requested Information May Delay Processing of Your Notice                                                                                                                                                                                                                           |                                                               |                                                                                                   |              | FOR FAA USE ONLY                                 |
|------------------------------------------------------------------------------------------------------------------------------------------------------------------------------------------------------------------------------------------------------------------------------------------------------------|---------------------------------------------------------------|---------------------------------------------------------------------------------------------------|--------------|--------------------------------------------------|
| U.S. Department of Transportation Notice of Proposed Construction or Alteration                                                                                                                                                                                                                            |                                                               |                                                                                                   |              | Aeronautical Study Number                        |
| Sponsor (person, company, etc. pro                                                                                                                                                                                                                                                                         | onosina this action):                                         |                                                                                                   |              |                                                  |
| Attn. of                                                                                                                                                                                                                                                                                                   | oposing this action).                                         | 9. Latitude: <u>38</u> <u>55</u>                                                                  |              | 59 "                                             |
| Name: WSS Summit LLC                                                                                                                                                                                                                                                                                       |                                                               | 10. Longitude: 94 23                                                                              | 1            | 43"                                              |
| Address: 4420 Madison Ave STE 100                                                                                                                                                                                                                                                                          |                                                               |                                                                                                   | T            | <b>7</b> 100                                     |
| Address: 4420 Madison Ave STE 100                                                                                                                                                                                                                                                                          |                                                               | 11. Datum: NAD 83 NAI                                                                             | ) 2/ L       | Other MO                                         |
|                                                                                                                                                                                                                                                                                                            | NO 04444                                                      | 12. Nearest: City: Lee's Summit                                                                   |              | State MO                                         |
| -                                                                                                                                                                                                                                                                                                          | te: MO Zip: 64111<br>Fax:                                     | <ol> <li>Nearest Public-use (not private-use)</li> <li>Lee's Summit Airport (LXT) KLXT</li> </ol> | se) or Milit | ary Airport or Heliport:                         |
| Telephone: 816-756-2331                                                                                                                                                                                                                                                                                    | 44 5:4 5 #45 : 5:                                             | 1.7 miles                                                                                         | 3            |                                                  |
| 2. Sponsor's Representative (if other                                                                                                                                                                                                                                                                      | 14. Distance from #15. to Structure:                          |                                                                                                   |              |                                                  |
| Attn. of                                                                                                                                                                                                                                                                                                   | •                                                             | To Direction from who to caucitate.                                                               | South W      |                                                  |
| Name: Eric Heitmann                                                                                                                                                                                                                                                                                        |                                                               | 16. Site Elevation (AMSL):                                                                        |              | 983<br>147.08 ft.                                |
| Address: 4420 Madison Ave STE 100                                                                                                                                                                                                                                                                          |                                                               | 17. Total Structure Height (AGL):                                                                 |              | 1130.00                                          |
| /iddress.                                                                                                                                                                                                                                                                                                  |                                                               | 18. Overall Height (#16 + #17) (AMSL                                                              | ):           | 1130.08 ft.                                      |
| City: Kansas City Stat                                                                                                                                                                                                                                                                                     | te: MO Zip: 64111                                             | 19. Previous FAA Aeronautical Stu                                                                 | ıdy Num      | ber (if applicable):                             |
| Telephone: 816-365-7239                                                                                                                                                                                                                                                                                    |                                                               | N/A                                                                                               |              | OE                                               |
| тетернопе. <u>6 го-303-7239</u>                                                                                                                                                                                                                                                                            |                                                               | 20. Description of Location: (Attack                                                              | h a USGS     | 7.5 minute Quadrangle Map with the               |
| 3. Notice of:   New Construction                                                                                                                                                                                                                                                                           | precise site marked and any certified survey)                 |                                                                                                   |              |                                                  |
| Notice of: ✓ New Construction                                                                                                                                                                                                                                                                              |                                                               | See attached document                                                                             |              |                                                  |
| 5. Work Schedule: Beginning 11-2023                                                                                                                                                                                                                                                                        |                                                               |                                                                                                   |              |                                                  |
|                                                                                                                                                                                                                                                                                                            |                                                               |                                                                                                   |              |                                                  |
| 6. Type: Antenna Tower C Landfill Water Tank                                                                                                                                                                                                                                                               | rane ✓ Building Community Power Line Other                    |                                                                                                   |              |                                                  |
|                                                                                                                                                                                                                                                                                                            |                                                               |                                                                                                   |              |                                                  |
| 7. Marking/Painting and/or Lighting                                                                                                                                                                                                                                                                        |                                                               |                                                                                                   |              |                                                  |
|                                                                                                                                                                                                                                                                                                            | Dual - Red and Medium Intensity Dual - Red and high Intensity |                                                                                                   |              |                                                  |
|                                                                                                                                                                                                                                                                                                            | Other                                                         |                                                                                                   |              |                                                  |
| 8. FCC Antenna Structure Registrati                                                                                                                                                                                                                                                                        | on Number (if applicable):                                    |                                                                                                   |              |                                                  |
| N/A                                                                                                                                                                                                                                                                                                        | en ramber (n'applicable).                                     |                                                                                                   |              |                                                  |
| 21. Complete Description of Proposal:                                                                                                                                                                                                                                                                      |                                                               |                                                                                                   |              | 5 /5 /140                                        |
| Four story slab-on-grade, wood framed building with TPO roof. Automatic sprinkler                                                                                                                                                                                                                          |                                                               |                                                                                                   |              | Frequency/Power (kW)                             |
| system is provided per NFPA 13 standards. Building is a hotel, used for guestrooms,                                                                                                                                                                                                                        |                                                               |                                                                                                   |              |                                                  |
|                                                                                                                                                                                                                                                                                                            |                                                               |                                                                                                   | 5,           |                                                  |
| registration, laundry and mechanical and electrical rooms.                                                                                                                                                                                                                                                 |                                                               |                                                                                                   |              |                                                  |
|                                                                                                                                                                                                                                                                                                            |                                                               |                                                                                                   |              |                                                  |
|                                                                                                                                                                                                                                                                                                            |                                                               |                                                                                                   |              |                                                  |
|                                                                                                                                                                                                                                                                                                            |                                                               |                                                                                                   |              |                                                  |
|                                                                                                                                                                                                                                                                                                            |                                                               |                                                                                                   |              |                                                  |
|                                                                                                                                                                                                                                                                                                            |                                                               |                                                                                                   |              |                                                  |
|                                                                                                                                                                                                                                                                                                            |                                                               |                                                                                                   |              | <del>                                     </del> |
|                                                                                                                                                                                                                                                                                                            |                                                               |                                                                                                   |              |                                                  |
|                                                                                                                                                                                                                                                                                                            |                                                               |                                                                                                   |              |                                                  |
|                                                                                                                                                                                                                                                                                                            |                                                               |                                                                                                   |              |                                                  |
|                                                                                                                                                                                                                                                                                                            |                                                               |                                                                                                   |              |                                                  |
|                                                                                                                                                                                                                                                                                                            |                                                               |                                                                                                   |              |                                                  |
|                                                                                                                                                                                                                                                                                                            |                                                               |                                                                                                   |              |                                                  |
|                                                                                                                                                                                                                                                                                                            |                                                               |                                                                                                   |              |                                                  |
| Notice is required by 14 Code of Federal Regulations, part 77 pursuant to 49 U.S.C., Section 44718. Persons who knowingly and willingly violate the notice requirements of part 77 are subject to a civil penalty of \$1,000 per day until the notice is received, pursuant to 49 U.S.C., Section 46301(a) |                                                               |                                                                                                   |              |                                                  |
| I hereby certify that all of the above statements made by me are true, complete, and correct to the best of my knowledge. In addition, I agree to mark and/or light the structure in accordance with established marking & lighting standards as necessary.                                                |                                                               |                                                                                                   |              |                                                  |
| Date                                                                                                                                                                                                                                                                                                       | Typed or Printed Name and Title of Person Fil                 | ing Notice                                                                                        | Signature    | Eric Heitmann                                    |
| 10-20-2023                                                                                                                                                                                                                                                                                                 | Eric Heitmann                                                 |                                                                                                   |              | 0.00R52R9443C484                                 |