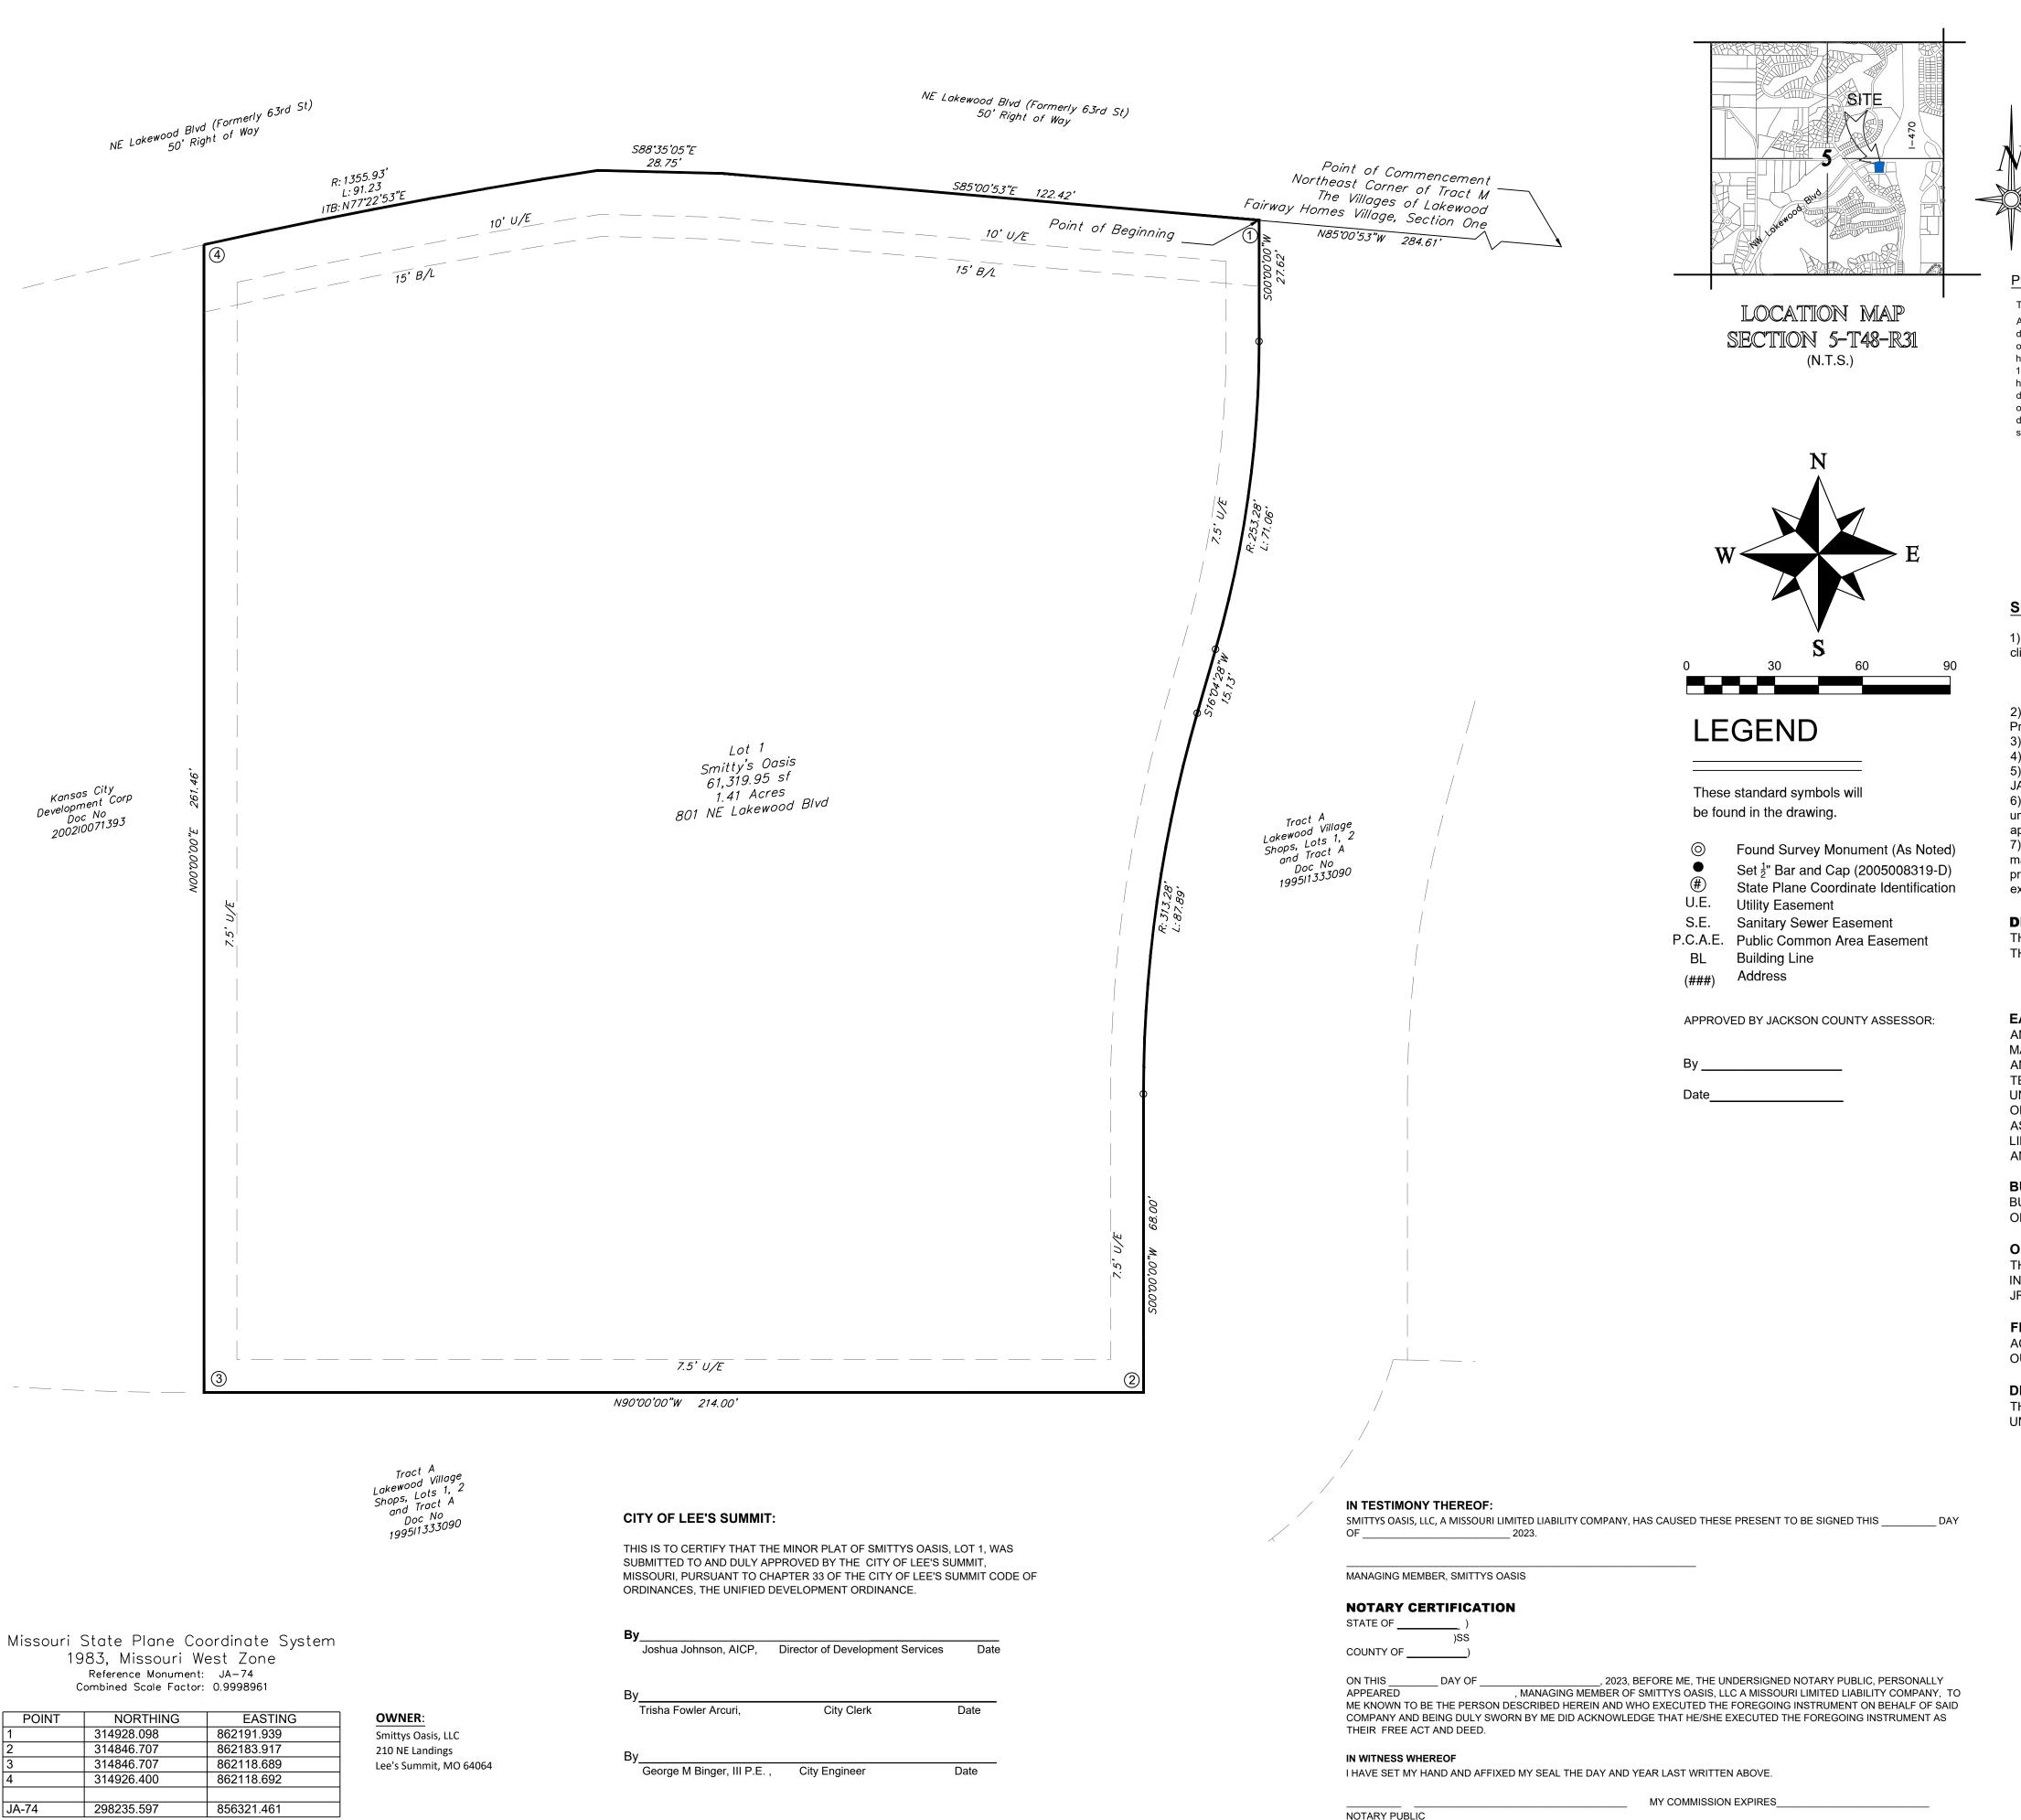

# Minor Plat Smittys Oasis Lot 1

A Replat of Tract M, The Villages of Lakewood
Fairway Homes Village Section One
Section 5, Township 48, Range 31
Lee's Summit, Jackson County, Missouri

#### PLAT BOUNDARY DESCRIPTION

Tract 1:

All that part of Tract M, THE VILLAGES OF LAKEWOOD, FAIRWAY HOMES VILLAGE, SECTION ONE, a subdivision in Lee's Summit, Jackson County, Missouri, more particularly described as follows: Commencing at the Northeast corner of said Tract M thence North 85 degrees 00 minutes 53 seconds West, along the North line of said Tract, 284.61 feet to the point of beginning of the tract to be herein described; thence South 0 degrees 00 minutes West, 27.62 feet; thence Southerly along a curve to the right, from the last described course as a tangent, having a radius of 253.28 feet, and a central angle of 16 degrees 04 minutes 28 seconds, a distance of 71.06 feet; thence South 16 degrees 04 minutes 28 seconds West (measured), (South 16 degrees 03 minutes 22 seconds West, Deed), tangent to the last described curve, 15.13 feet; thence Southerly along a curve to the left, from the last described course as a tangent, having a radius of 313.28 feet and a central angle of 16 degrees 04 minutes 28 seconds, a distance of 87.89 feet; thence South 0 degrees 00 minutes 00 seconds West, tangent to the last described curve, 68 feet; thence North 90 degrees 00 minutes 00 seconds West, 214 feet; thence North 00 degrees 00 minutes 00 seconds East, 261.46 feet to a point on the Northerly line of said Tract "M"; thence Easterly along said Northerly line, being a curve to the right, having a radius of 1355.93 feet and a central angle of 3 degrees 51 minutes 19 seconds (measured), 3 degrees 51 minutes 18 seconds (deed), the initial tangent of which bears North 77 degrees 22 minutes 53 seconds East, a distance of 91.23 feet; thence South 88 degrees 35 minutes 05 seconds East, along said North line, 28.75 feet; thence South 85 degrees 00 minutes 53 seconds East, along said North line, 122.42 feet to the point of beginning.

#### **SURVEYOR'S GENERAL NOTES:**

1). This survey is based upon the following information provided by the

client or researched by this surveyor.

(A). Plat of Lakewood Village Shops, Lots 1, 2 and Tract A(B). Plat of Lakewood Village Shops, Lots 2A and 2B

(C). Plat of The Villages of Lakewood, Fairway Homes Village, Section One
2). This survey meets or exceeds the accuracy standards of a (SUBURBAN) Property Boundary Survey as defined by the Missouri Standards for Property Boundary Surveys.

3). No Title report was furnished.

4). Bearings shown hereon are based upon bearings described on the Warranty Deed, Document No. 2023E0038493
5). Coordinates shown hereon are based upon the Missouri State Plane Coordinate System, 1983, Missouri West Zone, from MoDNR Monument

JA-74 (Meters)

6). This company assumes no responsibility in the location of existing utilities within the subject premises. This is an above-ground survey. The underground utilities, if shown, are based on information provided by the various utility companies and these locations should be considered approximate. There may be additional underground utilities not shown on this drawing.

7). Subsurface and environmental conditions were not surveyed or examined or considered as a part of this survey. No evidence or statement is

made concerning the existence or underground or overhead conditions, containers or facilities that may affect the use or development of this property. No attempt has been made to obtain or show data concerning existence, size, depth, conditions, capacity or location of any utility existing on the site, whether private, municipal or public owned.