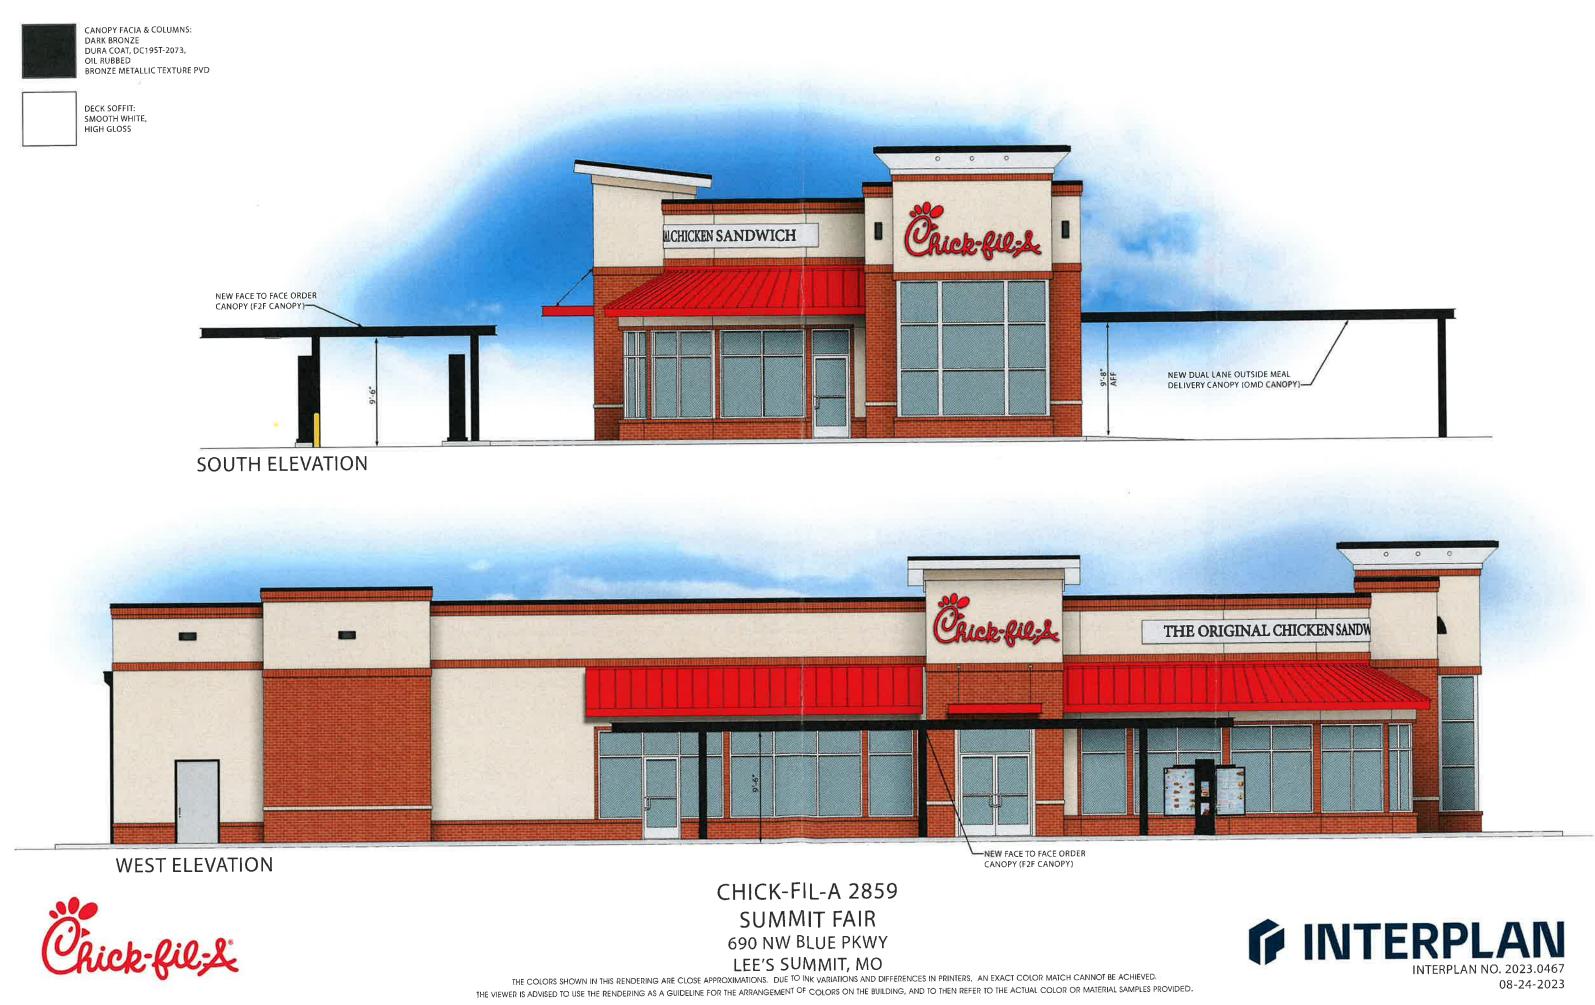

Included is the proposed Site Plan, Building Elevations and Adjacent Property Owners Map from the City of Lee's Summit.

Sincerely,

c:

Allan S. Wiley, P.E. GBC Design, Inc. Authorized Representative for Chick-fil-A, Inc.

EAST ELEVATION

Chick-fil-&

NEW DUAL LANE OUTSIDE MEAL DELIVERY CANOPY (OMD CANOPY)

CHICK-FIL-A 2859 SUMMIT FAIR 690 NW BLUE PKWY LEE'S SUMMIT, MO

THE COLORS SHOWN IN THIS RENDERING ARE CLOSE APPROXIMATIONS. DUE TO INK VARIATIONS AND DIFFERENCES IN PRINTERS, AN EXACT COLOR MATCH CANNOT BE ACHIEVED. THE VEWER IS ADVISED TO USE THE RENDERING AS A GUIDELINE FOR THE ARRANGEMENT OF COLORS ON THE BUILDING, AND TO THEN REFER TO THE ACTUAL COLOR OR MATERIAL SAMPLES PROVIDED.