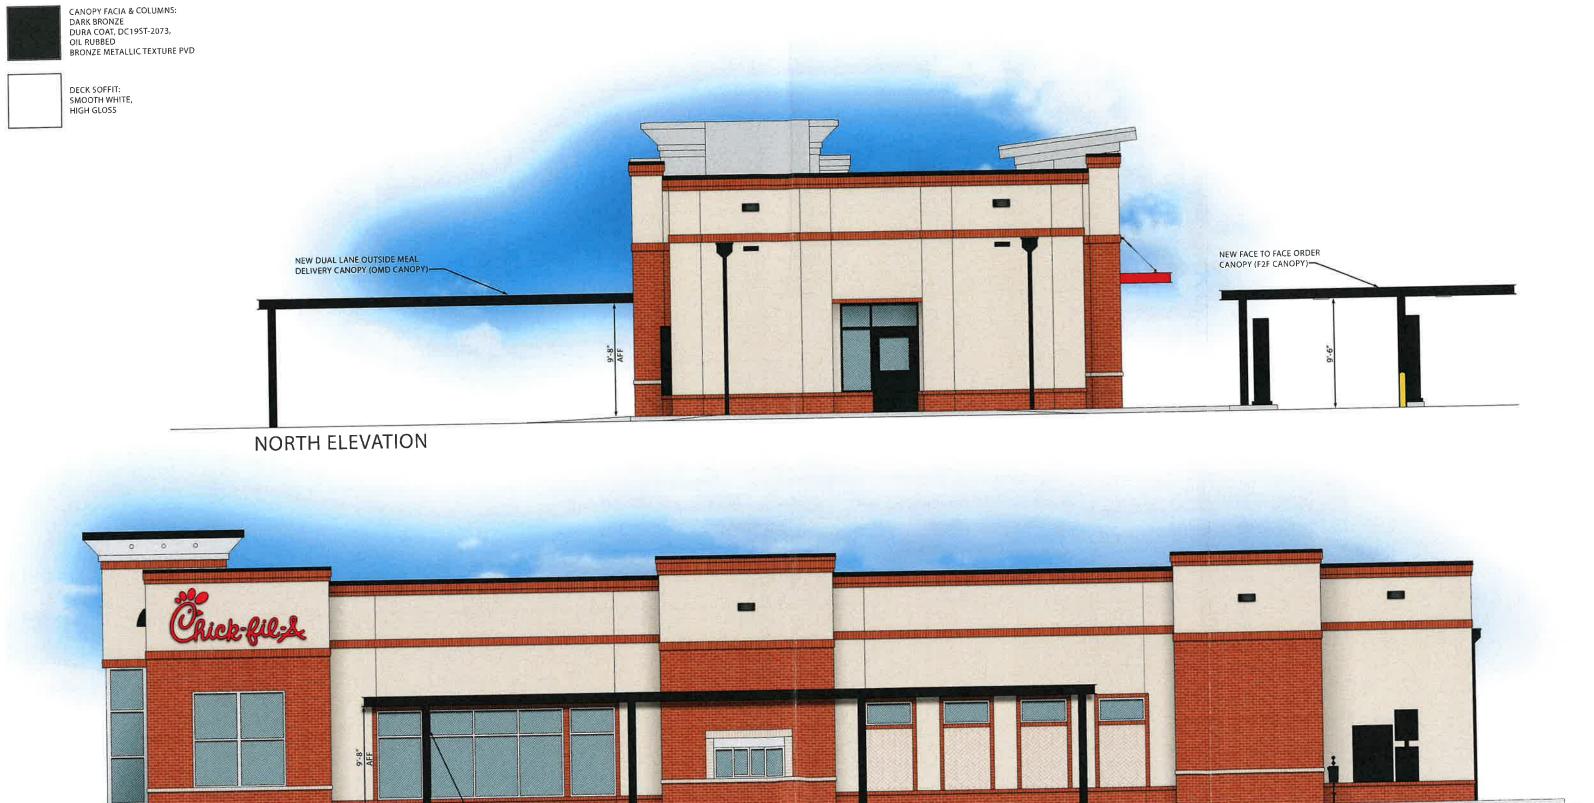

Included is the proposed Site Plan, Building Elevations and Adjacent Property Owners Map from the City of Lee's Summit.

Sincerely,

c:

Allan S. Wiley, P.E. GBC Design, Inc. Authorized Representative for Chick-fil-A, Inc.

EAST ELEVATION

Chick-fil-&

NEW DUAL LANE OUTSIDE MEAL DELIVERY CANOPY (OMD CANOPY)

CHICK-FIL-A 2859 SUMMIT FAIR 690 NW BLUE PKWY LEE'S SUMMIT, MO

THE COLORS SHOWN IN THIS RENDERING ARE CLOSE APPROXIMATIONS. DUE TO INK VARIATIONS AND DIFFERENCES IN PRINTERS, AN EXACT COLOR MATCH CANNOT BE ACHIEVED. THE VEWER IS ADVISED TO USE THE RENDERING AS A GUIDELINE FOR THE ARRANGEMENT OF COLORS ON THE BUILDING, AND TO THEN REFER TO THE ACTUAL COLOR OR MATERIAL SAMPLES PROVIDED.