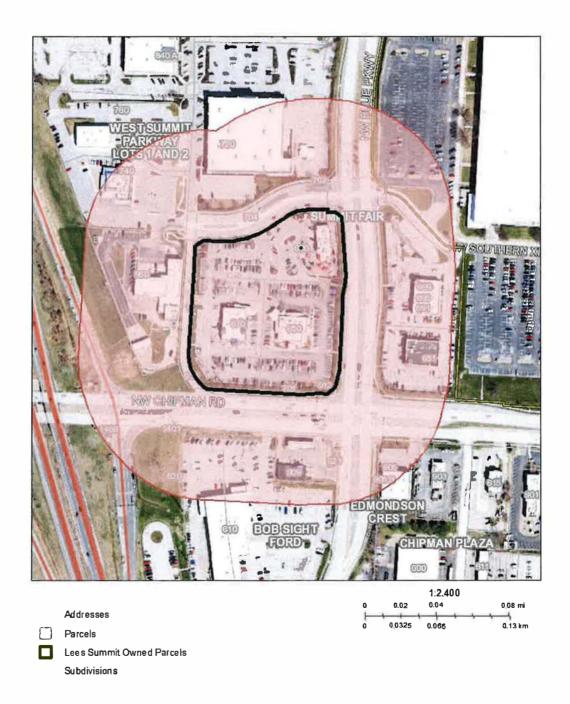

Included is the proposed Site Plan, Building Elevations and Adjacent Property Owners Map from the City of Lee's Summit.

Sincerely,

c:

Allan S. Wiley, P.E. GBC Design, Inc. Authorized Representative for Chick-fil-A, Inc.

## Area of Interest (AOI) Information

Area : 25.92 acres

Aug 25 2023 8:52:07 Central Daylight Time