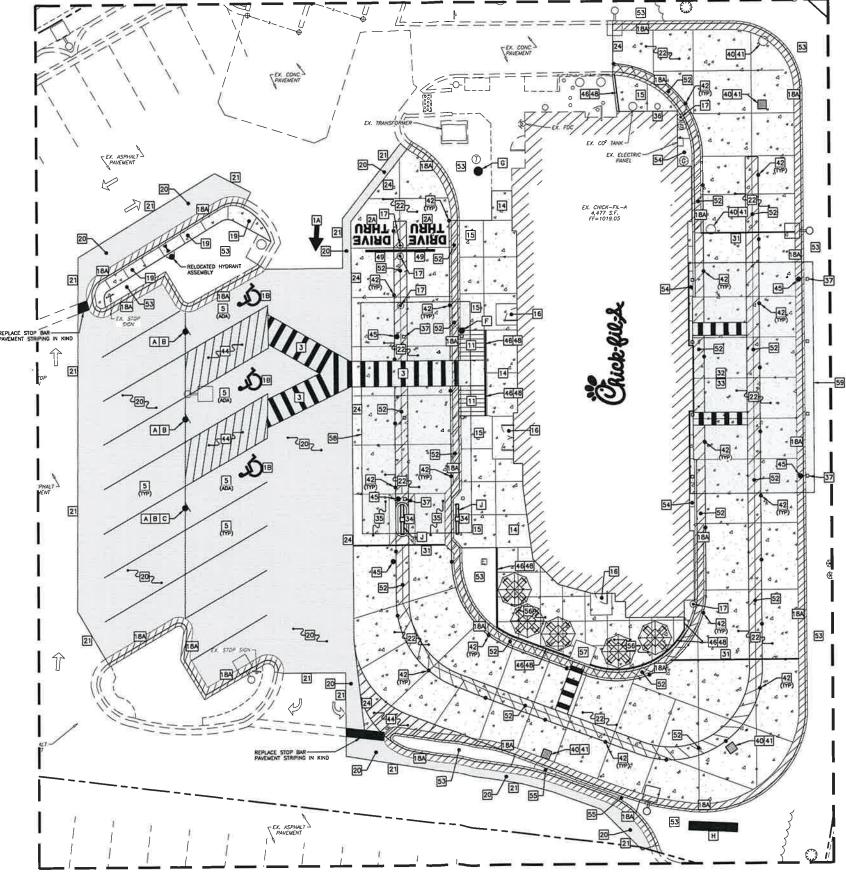

Included is the proposed Site Plan, Building Elevations and Adjacent Property Owners Map from the City of Lee's Summit.

Sincerely,

c:

Allan S. Wiley, P.E. GBC Design, Inc. Authorized Representative for Chick-fil-A, Inc.

File Scott Ready, City of Lee's Summit

| AINTED DIRECTIONAL ARROW<br>AINTED DRIVE-THIRU GRAPHIC<br>MINTED DRIVE-THIRU GRAPHIC<br>MINTED-STOP-DAR-ORAPHIC<br>MINTED-STOP-DAR-ORAPHIC<br>SROSSMALK MARKING<br>AULT-LANE-DIRECTIONAL-ORAPHICS | detail 1a/c—400<br>Detail 1B/c—400<br>Detail 2a/c—400 |
|---------------------------------------------------------------------------------------------------------------------------------------------------------------------------------------------------|-------------------------------------------------------|
| Vanted Drive-Thru Graphic<br>Vanted-Stop-Dar-Graphic<br>Rosswalk Marking                                                                                                                          |                                                       |
| NANTED-STOP- DAR-GRAPHIE<br>ROSSWALK MARKING                                                                                                                                                      |                                                       |
| ROSSWALK MARKING                                                                                                                                                                                  | OCTAR - 20/0 400                                      |
| IULTI-LANE-DIRECTIONAL-GRAFTICS                                                                                                                                                                   | DETAIL 3/C-400                                        |
|                                                                                                                                                                                                   | 001-0/1-1ATS0                                         |
| TANDARD OR ACCESSIBLE PARKING STALL PER CODE                                                                                                                                                      | DETAIL 5/C-400                                        |
| SOLID PLASTIC WIEEL STOP                                                                                                                                                                          | DETAIL 6/C 410                                        |
| HOLLARD-MOUNTED SIGN                                                                                                                                                                              | 001AL 7/C 400                                         |
| SURD RAMP W/ SHORT FLARED SIDES (GRASSED AREAS)                                                                                                                                                   | 001AL 8/C-409<br>001AL 9/C-409                        |
| SURD RAMP W/ FLARED SIDES (IN SIDEWALK)<br>RETURNED CURD ACCESSIBLE RAMP                                                                                                                          | DETAL 10/C 40                                         |
| SIDEWALK ACCESSIBLE RAMP                                                                                                                                                                          | DETAIL 1/C-401                                        |
| DETECTABLE WARNING-DEVICE                                                                                                                                                                         | 001AL 2/5-401                                         |
| TYPICAL ADA RANT & HANDRAIL                                                                                                                                                                       | 0ETAX-3/0-401                                         |
| CONCRETE SIDEWALK                                                                                                                                                                                 | DETAIL 4/C-401                                        |
| CONCRETE SIDEWALK W/ CURB & GUTTER                                                                                                                                                                | DETAIL 5/C-401                                        |
| ENTRY DOOR FROST SLAB DETAIL                                                                                                                                                                      | DETAIL 6/C-401                                        |
| CONCRETE BOLLARD                                                                                                                                                                                  | Detail 7/C-401<br>Detail 8/C-401                      |
| CONCRETE CURB & GUITER<br>IBA SPILLING CURB & GUITER                                                                                                                                              |                                                       |
| IBB CATCHING CURB & OUTTER                                                                                                                                                                        |                                                       |
| BC DEPRESSED SPILLING-OURD & GUTTER                                                                                                                                                               | - ann                                                 |
| BD DEPRESSED CATCHING-CURD & GUTTER                                                                                                                                                               | Kanto Santo                                           |
| 18E SPILLING GUTTER SECTION AT ACCESSIBLE RAMP                                                                                                                                                    |                                                       |
| 18F GATCHING-GUTTER SECTION AT ACCESSIBLE RAMP<br>18G MOUNTABLE EURO & GUTTER                                                                                                                     |                                                       |
| ANDSCAPE & IRRIGATION PROTECTOR                                                                                                                                                                   | DETAIL 9/C-401                                        |
| TYPICAL HMAC PAVEMENT SECTION                                                                                                                                                                     | DETAIL 1/C-402                                        |
| TAIOF TIME                                                                                                                                                                                        | DETABL 2/C-402                                        |
| CONCRETE PAVEMENT DRIVE-THRU LANE                                                                                                                                                                 | detail 3/c-402                                        |
| CONCRETE APRON AT TRASH ENCLOSURE                                                                                                                                                                 |                                                       |
| PAVEMENT EDGE DETAIL<br>(START AND END OF DRIVE-THRU LANES)                                                                                                                                       | DETAIL 5/C-402                                        |
| CONCRETE PAVEMENT SECTIONS                                                                                                                                                                        | DETAIL 6/C-402                                        |
| TRANSVERSE & LONGITUDINAL CONTRACTION JOINT                                                                                                                                                       | DCTA: 7/C-402                                         |
| TRANSVERSE & LONGITUDINAL DOWELED CONSTRUCTION J                                                                                                                                                  | DINT                                                  |
| CONTRACTION JOINT                                                                                                                                                                                 | DETAIL 9/C-402                                        |
| KEYED CONSTRUCTION JOINT                                                                                                                                                                          | DETAIL 10/C-40                                        |
| LONGITUDINAL BUTT JOINT                                                                                                                                                                           | DETAIL 11/C-40<br>DETAIL 12/C-40                      |
| EXPANSION JOINT                                                                                                                                                                                   | DETAIL 1/C-403                                        |
| drive-thru plan - flush with ffe<br>drive-thru isonetric                                                                                                                                          | DETAIL 2/C-403                                        |
| DRIVE-THRU ORDER POINT ISLAND                                                                                                                                                                     | DETAIL 3/C-403                                        |
| MENU BOARD LOOP DETECTION SYSTEM                                                                                                                                                                  | DETAIL 4/C-403                                        |
| Building downspout connection (to site drainage s                                                                                                                                                 | ystem) detail 5/c-403                                 |
| CANOPY DOWNSPOUT CONNECTION (TO SITE DRAINAGE SY                                                                                                                                                  |                                                       |
| SCREENED-REFUSE ENCLOSURE                                                                                                                                                                         | DETAIL 7/C-403                                        |
| GLEAN-OUT (OUTSIDE OF DUILDING)                                                                                                                                                                   | CETAL 8/0-40                                          |
| THICKENED PAVEMENT @ STRUCTURES                                                                                                                                                                   | DETAIL 9/C-403                                        |
| STORM STRUCTURE WEEP HOLE DETAILS                                                                                                                                                                 | DETAIL 10/C-44                                        |
| YELLOW SAFETY POST                                                                                                                                                                                | DETAIL 1/C-404                                        |
| BIKE-RACK                                                                                                                                                                                         | 0CTAL -2/0-40                                         |
| PAVEMENT STRIPING AREA                                                                                                                                                                            | DETAIL 3/C-40                                         |
| STORN SEVER CLEANOUT                                                                                                                                                                              | DETAIL 4/C-404                                        |
| THICKENED SLAB EDGE AT RAILING CORE-DRILLS                                                                                                                                                        | DETAIL 5/C-404                                        |
| ALUMINUM HANDRAIL (REFER TO ARCH PLANS)                                                                                                                                                           | -JEINE-0/C-40                                         |
| DRIVE-THRU CLEARANCE BAR (REFER TO SIGNAGE PACKA                                                                                                                                                  | vge)                                                  |
| GREASE TRAP                                                                                                                                                                                       |                                                       |
| PROPOSED-TRANSFORMER                                                                                                                                                                              |                                                       |
| STRIPING PER CHICK-FIL-A DUAL FLEX LANE REQUIREME                                                                                                                                                 | INTS                                                  |
| LANDSCAPED AREA<br>4" THICK CONCRETE STRIP BETWEEN BUILDING & BACK                                                                                                                                | OF CURP                                               |
| 4" THICK CONCRETE STRIP BETWEEN BUILDING & BACK -<br>4" THICK CONCRETE STRIP BETWEEN CURBS                                                                                                        |                                                       |
| TYPICAL LOCATION FOR OUTDOOR TABLES (REFER TO AR                                                                                                                                                  | CH PLANS)                                             |
| CONCRETE PAD FOR OPTIONAL CASH STATION                                                                                                                                                            |                                                       |
| FREE-STANDING ORDER POINT CANOPY                                                                                                                                                                  |                                                       |
| FREE-STANDING OUTSIDE MEAL DELIVERY CANOPY                                                                                                                                                        |                                                       |
| LEGEND                                                                                                                                                                                            |                                                       |
| ** CONTRACTOR TO REFER TO THE SIGNAGE PACKAGE FO                                                                                                                                                  | DR                                                    |
| ACCESSIBLE PARKING SIGN (SEE SIGNAGE PACKAGE)                                                                                                                                                     | 7 Monte                                               |
| R7-8; 12"x18" (TYP.)                                                                                                                                                                              |                                                       |
| ACCESSIBLE PARKING FINE SIGN (SEE SIGNAGE PACKAGE 6"x12" (TYP.)                                                                                                                                   |                                                       |
| "VAN ACCESSIBLE" SIGN (SEE SIGNAGE PACKAGE)                                                                                                                                                       |                                                       |
| R7-8P: 6"x12" (TYP.)                                                                                                                                                                              |                                                       |
| "DO NOT-ENTER" SIGN (SEE SIGNAGE PACKAGE)<br>R5-1; 24 <sup>-</sup> x24" (TYP.)                                                                                                                    |                                                       |
| STOP SIGN (SEE SIGNAGE PACKAGE)                                                                                                                                                                   |                                                       |
|                                                                                                                                                                                                   | -                                                     |
| R1-1, 30"x30" (TYP.)                                                                                                                                                                              |                                                       |
| CFA PEDESTRIAN CROSSING SIGN (SEE SIGNAGE PACKAGI<br>RELOCATED FLAG POLE                                                                                                                          | E)                                                    |