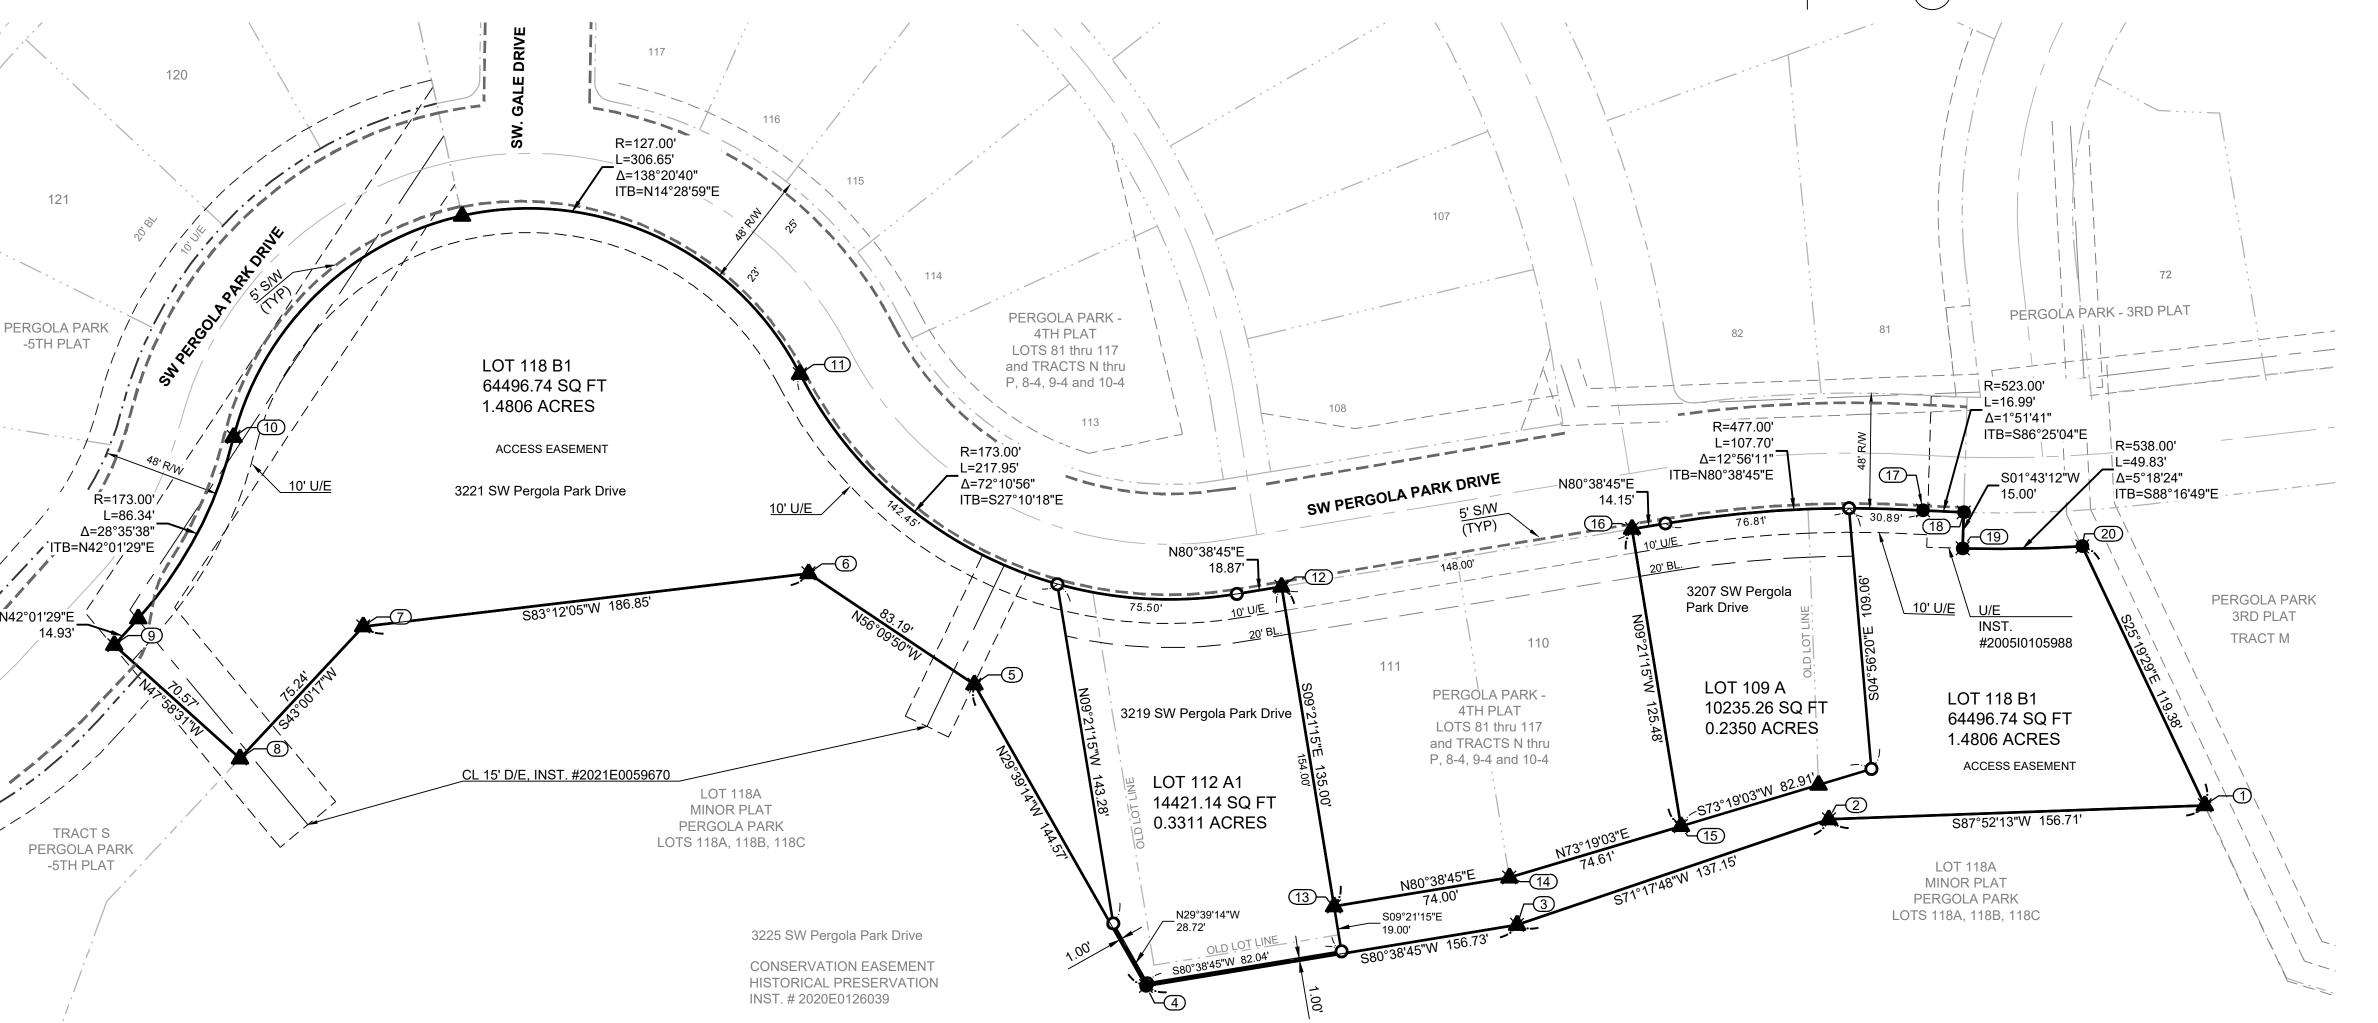

# MINOR PLAT OF PERGOLA PARK, LOTS 118B1, 112A1 AND 109A

A REPLAT OF LOT 118B, "MINOR PLAT OF PERGOLA PARK LOT 118A, 118B & LOT 118C", LOT 112A, "MINOR PLAT OF PERGOLA PARK LOT 112A & 118" AND LOT 109 " PERGOLA PARK -4TH PLAT" IN THE SW 1/4 OF SECTION 10-T47-R32

#### **DESCRIPTION:**

A replat of All of LOT 118B, "MINOR PLAT OF PERGOLA PARK LOT 118A, 118B & LOT 118C", a subdivision in the City of Lee's Summit, Jackson County, Missouri, as recorded as Instrument Number 2021E0128206, All of Lot 112A, "MINOR PLAT OF PERGOLA PARK LOT 112A & 118", a subdivision in the City of Lee's Summit, Jackson County, Missouri, as recorded as Instrument Number 2021E0033209, and All of Lot 109 " PERGOLA PARK -4TH PLAT" a subdivision in the City of Lee's Summit, Jackson County, Missouri, as recorded as Instrument Number 2020E0019489. All in the Southwest One-Quarter of Section 10 Township 47 North, Range 32 West and containing 2.0467 acres, more or less.

A perpetual easement of access upon, over and under Lot 118B1, outlined and designated on this plat as "Access Easement" or "A/E", is hereby granted to Lot 118A, MINOR PLAT PERGOLA PARK LOTS 118A, 118B, 118C.

Jackson County Assessor Office

|         | Point Table |            |  |  |  |  |  |
|---------|-------------|------------|--|--|--|--|--|
| Point # | Northing    | Easting    |  |  |  |  |  |
| 1       | 995640.61   | 2804071.12 |  |  |  |  |  |
| 2       | 995634.79   | 2803914.52 |  |  |  |  |  |
| 3       | 995590.80   | 2803784.61 |  |  |  |  |  |
| 4       | 995565.33   | 2803629.96 |  |  |  |  |  |
| 5       | 995690.97   | 2803558.43 |  |  |  |  |  |
| 6       | 995737.29   | 2803489.33 |  |  |  |  |  |
| 7       | 995715.17   | 2803303.80 |  |  |  |  |  |
| 8       | 995660.14   | 2803252.48 |  |  |  |  |  |
| 9       | 995707.39   | 2803200.06 |  |  |  |  |  |
| 10      | 995794.11   | 2803249.80 |  |  |  |  |  |
| 11      | 995820.34   | 2803485.75 |  |  |  |  |  |
| 12      | 995731.71   | 2803686.40 |  |  |  |  |  |
| 13      | 995598.51   | 2803708.34 |  |  |  |  |  |
|         |             |            |  |  |  |  |  |

14 | 995610.54 | 2803781.36

16 995755.77 2803832.43

19 | 995747.70 | 2803970.25

995631.96 2803852.83

995763.48 | 2803953.72

995762.70 2803970.70

995748.51 2804020.05

LEGEND: FOUND MONUMENT AS NOTED FOUND 1/2" REBAR WITH 2007022754 CAP UNLESS OTHERWISE NOTED FOUND 1/2" REBAR WITH LS8859-F CAP