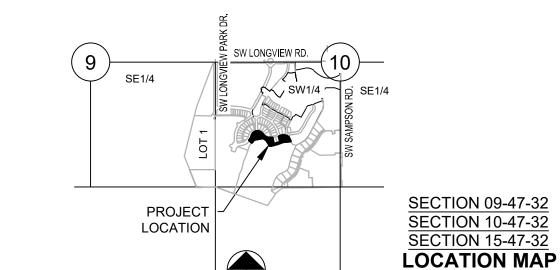

# MINOR PLAT OF PERGOLA PARK, LOTS 118B1, 112A1 AND 109A

A REPLAT OF LOT 118B, "MINOR PLAT OF PERGOLA PARK LOT 118A, 118B & LOT 118C", LOT 112A, "MINOR PLAT OF PERGOLA PARK LOT 112A & 118" AND LOT 109 " PERGOLA PARK -4TH PLAT" IN THE SW 1/4 OF SECTION 10-T47-R32

IN THE CITY OF LEE'S SUMMIT, JACKSON COUNTY, MISSOURI

SCALE 1" = 2000'

This is to certify that the minor plat of "PERGOLA PARK, LOTS 118B1, 112A1 AND 109A" was submitted to and duly approved by the City of Lee's Summit, Missouri pursuant to Chapter 33 of the City of Lee's Summit Code of Ordinances, of the Unified