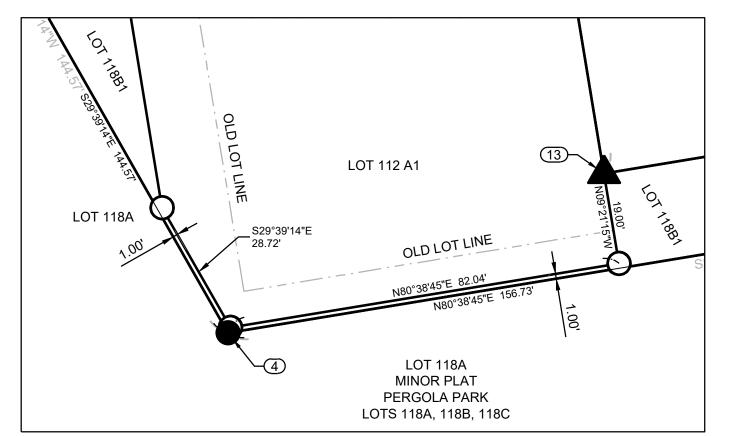

DETAIL LOT 112A1 1"=20'

I HEREBY CERTIFY THIS PLAT WAS PREPARED UNDER MY DIRECT SUPERVISION BASED ON A FIELD SURVEY PERFORMED ON 05-08-2023 AND THAT SURVEY MEETS OR EXCEEDS THE CURRENT MISSOURI MINIMUM STANDARDS FOR PROPERTY BOUNDARY SURVEYS. THE DETAILS SHOWN HEREON ARE TRUE AND CORRECT TO THE BEST OF MY KNOWLEDGE AND