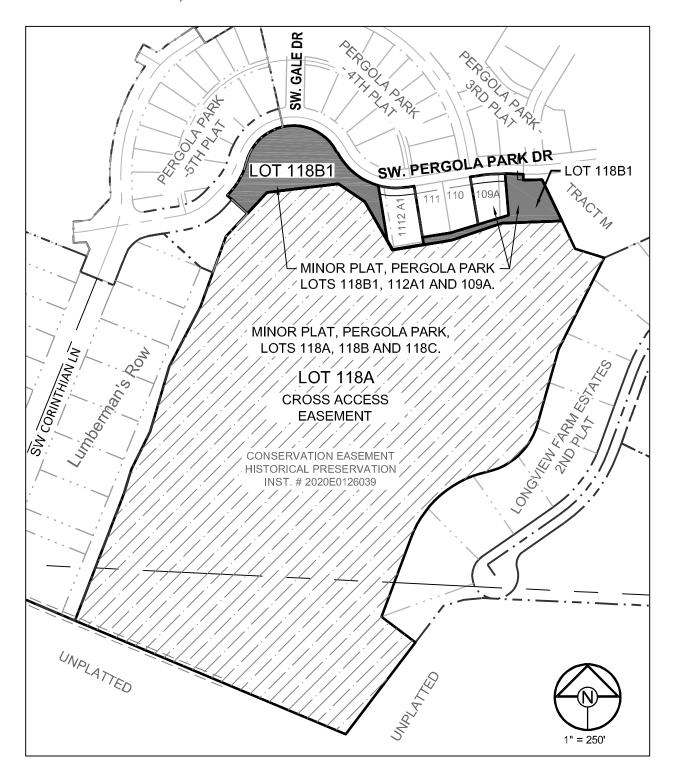

## **EXHIBIT A**

Grantor Property - Legal Description: All of **Lot 118A**, MINOR PLAT, PERGOLA PARK, LOTS 118A, 118B AND 118C.

Grantee Property - Legal Description: All of **Lot 118B1**, MINOR PLAT, PERGOLA PARK, LOTS 118B1, 112A1 AND 109A.