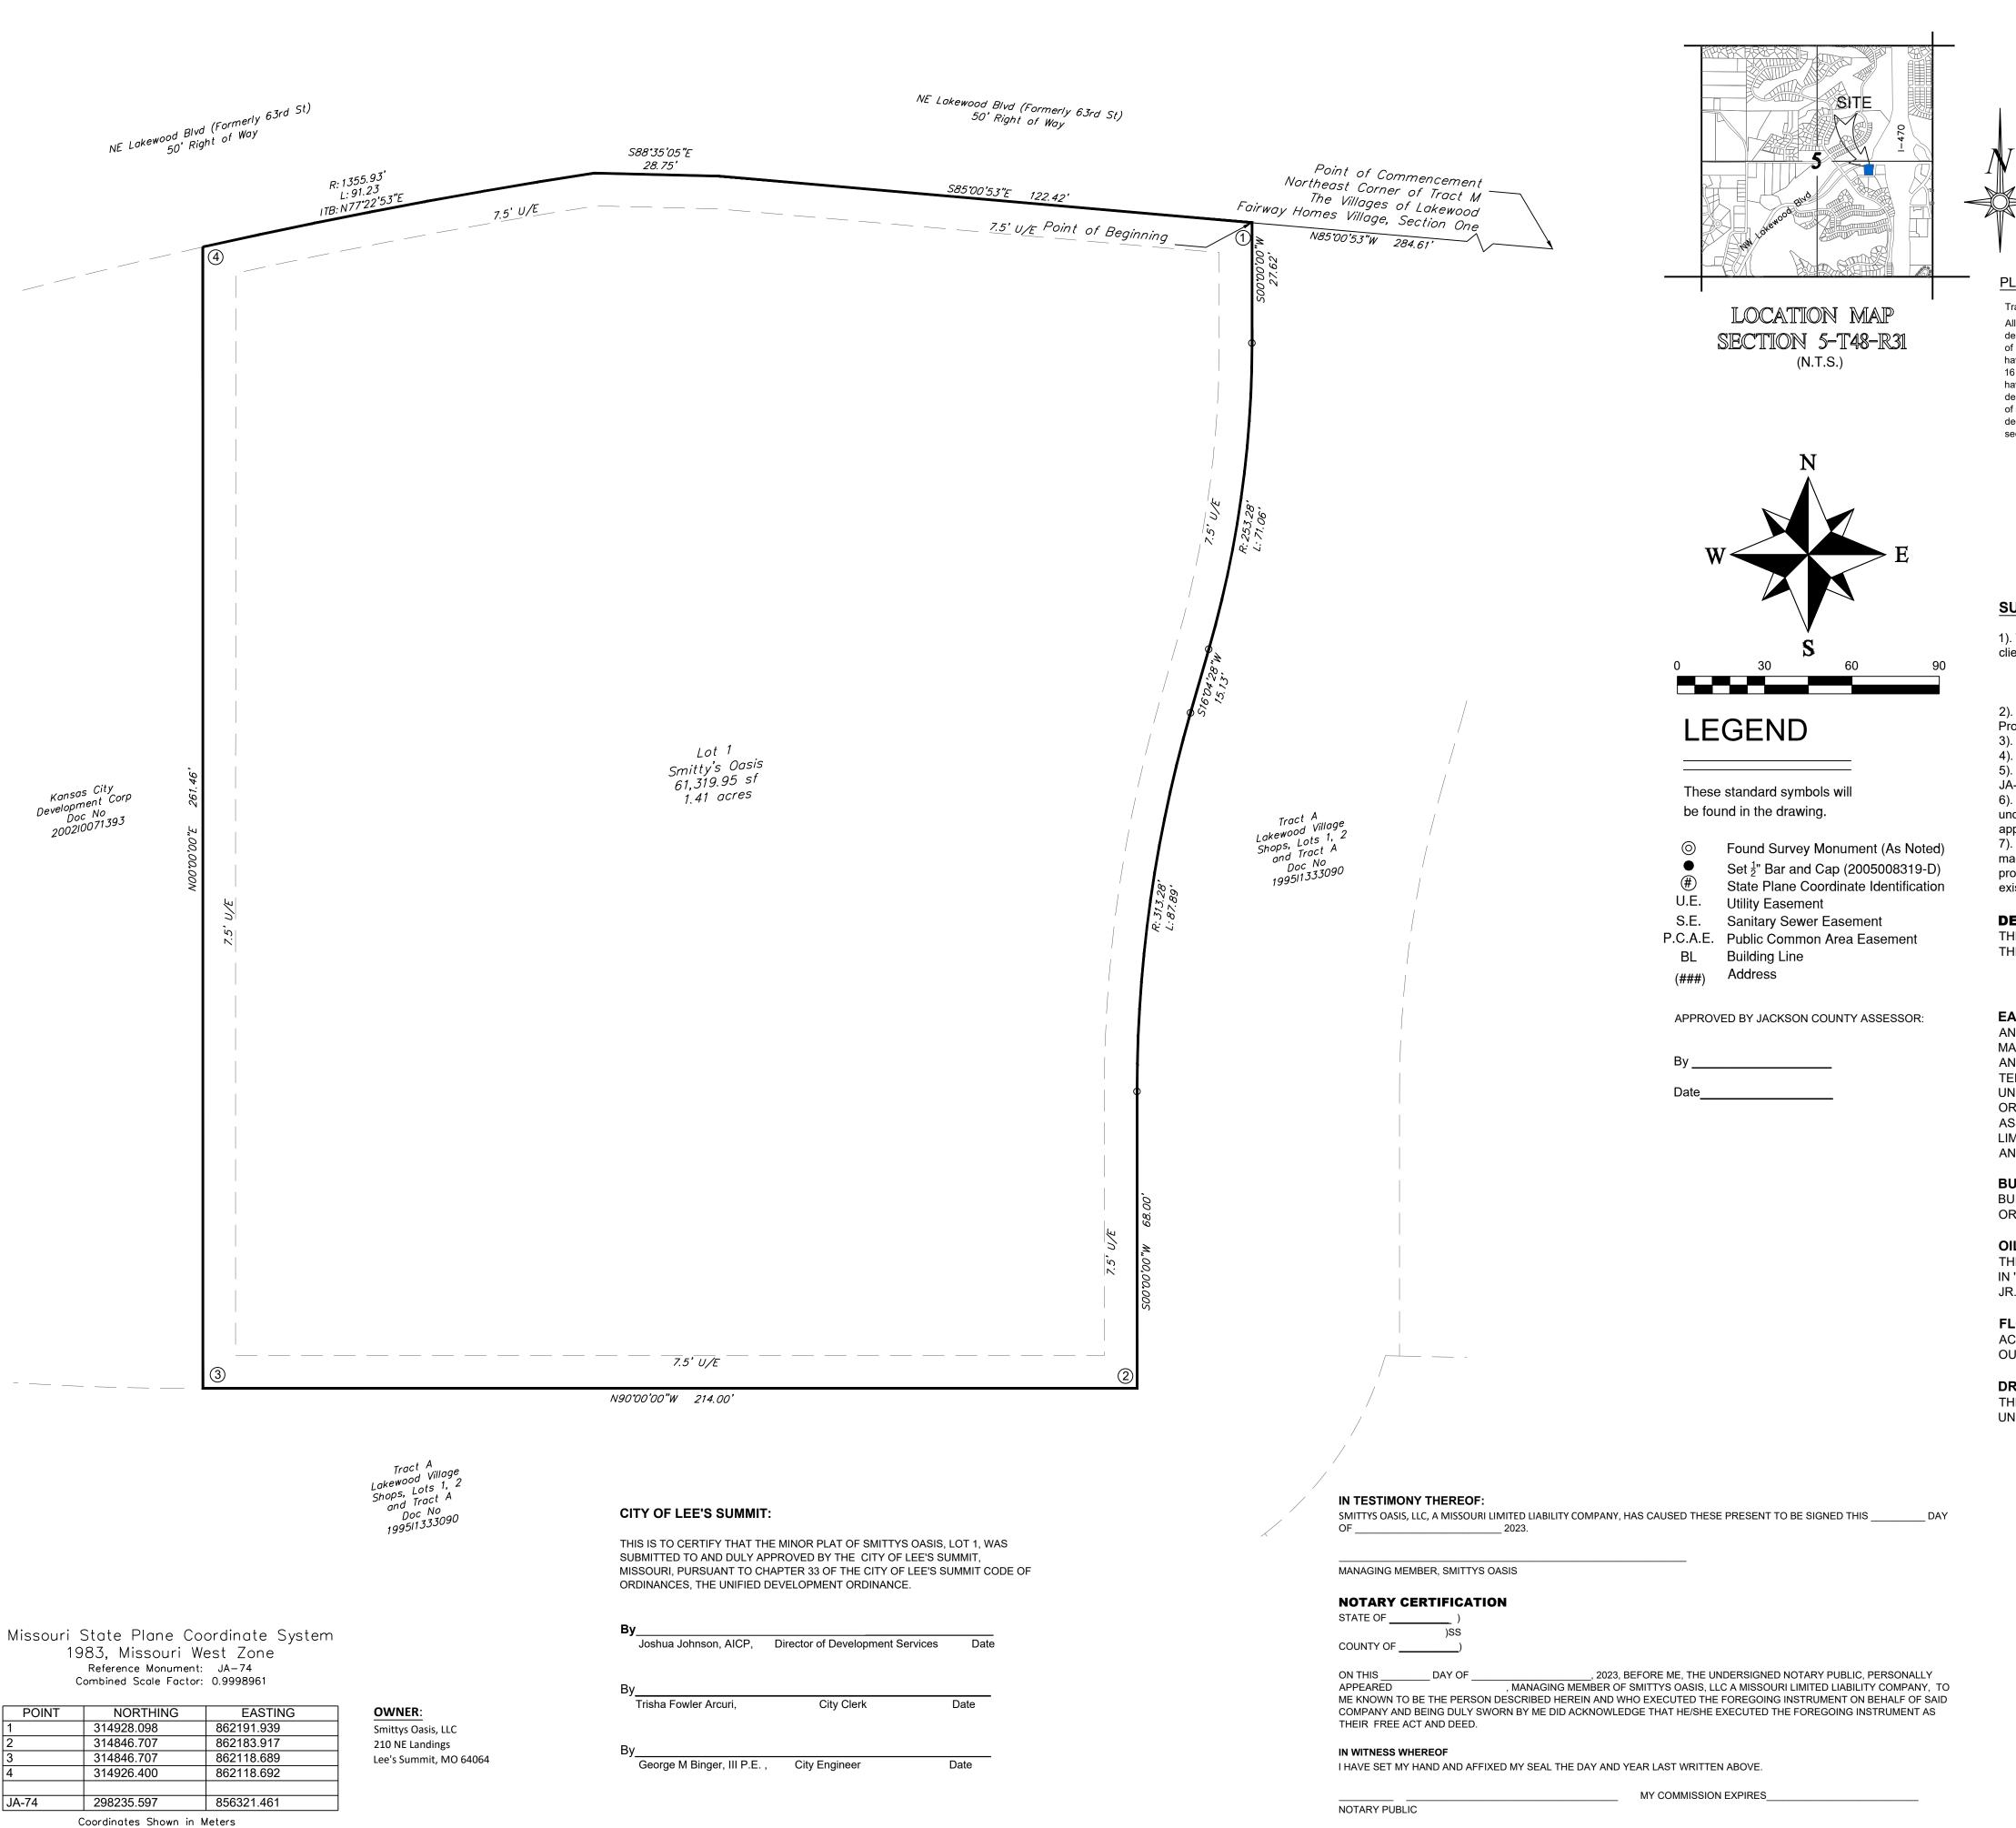

# Minor Plat Smittys Oasis Lot 1

A Replat of Tract M, The Villages of Lakewood
Fairway Homes Village Section One
Section 5, Township 48, Range 31
Lee's Summit, Jackson County, Missouri

#### PLAT BOUNDARY DESCRIPTION

Tract 1:

All that part of Tract M, THE VILLAGES OF LAKEWOOD, FAIRWAY HOMES VILLAGE, SECTION ONE, a subdivision in Lee's Summit, Jackson County, Missouri, more particularly described as follows: Commencing at the Northeast corner of said Tract M thence North 85 degrees 00 minutes 53 seconds West, along the North line of said Tract, 284.61 feet to the point of beginning of the tract to be herein described; thence South 0 degrees 00 minutes West, 27.62 feet; thence Southerly along a curve to the right, from the last described course as a tangent, having a radius of 253.28 feet, and a central angle of 16 degrees 04 minutes 28 seconds, a distance of 71.06 feet; thence South 16 degrees 04 minutes 28 seconds West (measured), (South 16 degrees 03 minutes 22 seconds West, Deed), tangent to the last described curve, 15.13 feet; thence Southerly along a curve to the left, from the last described course as a tangent, having a radius of 313.28 feet and a central angle of 16 degrees 04 minutes 28 seconds, a distance of 87.89 feet; thence South 0 degrees 00 minutes 00 seconds West, tangent to the last described curve, 68 feet; thence North 90 degrees 00 minutes 00 seconds West, 214 feet; thence North 00 degrees 00 minutes 00 seconds East, 261.46 feet to a point on the Northerly line of said Tract "M"; thence Easterly along said Northerly line, being a curve to the right, having a radius of 1355.93 feet and a central angle of 3 degrees 51 minutes 19 seconds (measured), 3 degrees 51 minutes 18 seconds (deed), the initial tangent of which bears North 77 degrees 22 minutes 53 seconds East, a distance of 91.23 feet; thence South 88 degrees 35 minutes 05 seconds East, along said North line, 28.75 feet; thence South 85 degrees 00 minutes 53 seconds East, along said North line, 122.42 feet to the point of beginning.

#### SURVEYOR'S GENERAL NOTES:

1). This survey is based upon the following information provided by the

client or researched by this surveyor.

(A). Plat of Lakewood Village Shops, Lots 1, 2 and Tract A(B). Plat of Lakewood Village Shops, Lots 2A and 2B

(C). Plat of The Villages of Lakewood, Fairway Homes Village, Section One is survey meets or exceeds the accuracy standards of a (SUBURBAN) Property Boundary Survey as defi

2). This survey meets or exceeds the accuracy standards of a (SUBURBAN) Property Boundary Survey as defined by the Missouri Standards for Property Boundary Surveys.

3). No Title report was furnished.

4). Bearings shown hereon are based upon bearings described on the Warranty Deed, Document No. 2023E0038493

5). Coordinates shown hereon are based upon the Missouri State Plane Coordinate System, 1983, Missouri West Zone, from MoDNR Monument

6). This company assumes no responsibility in the location of existing utilities within the subject premises. This is an above-ground survey. The

underground utilities, if shown, are based on information provided by the various utility companies and these locations should be considered approximate. There may be additional underground utilities not shown on this drawing.

7). Subsurface and environmental conditions were not surveyed or examined or considered as a part of this survey. No evidence or statement is

made concerning the existence or underground or overhead conditions, containers or facilities that may affect the use or development of this property. No attempt has been made to obtain or show data concerning existence, size, depth, conditions, capacity or location of any utility existing on the site, whether private, municipal or public owned.

#### DEDICATION:

THE UNDERSIGNED PROPRIETOR OF THE ABOVE DESCRIBED TRACT OF LAND HAS CAUSED THE SAME TO BE SUBDIVIDED IN THE MANNED SHOWN ON THE ACCOMPANYING PLAT, WHICH PLAT AND SUBDIVISION SHALL HEREAFTER BE KNOWN AS

### "SMITTYS OASIS, LOT 1"

#### **EASEMENTS:**

AN EASEMENT OR LICENSE IS HEREBY GRANTED TO THE CITY OF LEE'S SUMMIT, MISSOURI, TO LOCATE, CONSTRUCT AND MAINTAIN, OR TO AUTHORIZE THE LOCATION, CONSTRUCTION AND MAINTENANCE OF POLES, WIRES, ANCHORS, CONDUITS, AND/OR STRUCTURES FOR WATER, GAS, SANITARY SEWER, STORM SEWER, SURFACE DRAINAGE CHANNEL, ELECTRICITY, TELEPHONE, CABLE TV, OR ANY OTHER NECESSARY PUBLIC UTILITY OR SERVICES, ANY OR ALL OF THEM, UPON, OVER, OR UNDER THOSE AREAS OUTLINED AND DESIGNATED UPON THIS PLAT AS "UTILITY EASEMENTS" (U.E.) OR WITHIN ANY STREET OR THOROUGHFARE DEDICATED TO THE PUBLIC USE ON THIS PLAT. GRANTOR, ON BEHALF OF HIMSELF, HIS HEIRS, HIS ASSIGNS AND SUCCESSORS IN INTEREST, HEREBY WAIVES, TO THE FULLEST EXTENT ALLOWED BY LAW, INCLUDING, WITHOUT LIMITATIONS, SECTION 527.188, RSMo (2006), ANY RIGHT TO REQUEST RESTORATION OF RIGHTS PREVIOUSLY TRANSFERRED AND VACATION OF THE EASEMENTS HEREIN GRANTED.

#### BUILDING LINES:

BUILDING LINES OR SETBACK LINES ARE HEREBY ESTABLISHED AS SHOWN ON THE ACCOMPANYING PLAT AND NO BUILDING OR PORTION THEREOF SHALL BE CONSTRUCTED BETWEEN THIS LINE AND THE STREET RIGHT OF WAY LINE.

#### OIL - GAS WELL

THERE IS NO VISIBLE EVIDENCE OF ABANDONED OIL OR GAS WELLS LOCATED WITHIN THE PLAT BOUNDARIES, AS IDENTIFIED IN "ENVIRONMENTAL IMPACT STUDY OF ABANDONED OIL AND GAS WELLS IN LEE'S SUMMIT, MISSOURI," EDWARD ALTON MAY JR., P.E., 1995.

## FLOODPLAIN: ACCORDING TO FIRM MAP 29095C0531G, DATED JANUARY 20, 2017, THIS SITE FALLS IN ZONE X, AREA DETERMINED TO BE

OUTSIDE THE 0.2% ANNUAL CHANCE FLOODPLAIN.

#### DRAINAGE NOT

THE INDIVIDUAL LOT OWNER(S) SHALL NOT CHANGE OR OBSTRUCT THE DRAINAGE FLOW LINES OR PATHS ON THE LOTS, UNLESS SPECIFIC APPLICATION IS MADE AND APPROVED BY THE CITY ENGINEER.

I hereby certify that the Minor Plat of "SMITTYS OASIS, LOT 1", a subdivision is based on an actual survey made on the ground by me or under my direct supervision and that said plat meets or exceeds the current Minimum Standards for Property Boundary Surveys as established by the Department of Natural Resources, Division of Geology and Land Survey. I further certify that I have complied with all statutes, ordinances and regulations governing the practice of land surveying and all platting of subdivisions as established by the Missouri Board for Architects, Professional Engineers and Professional Land Surveyors to the best of my professional abilities, knowledge and beliefs.