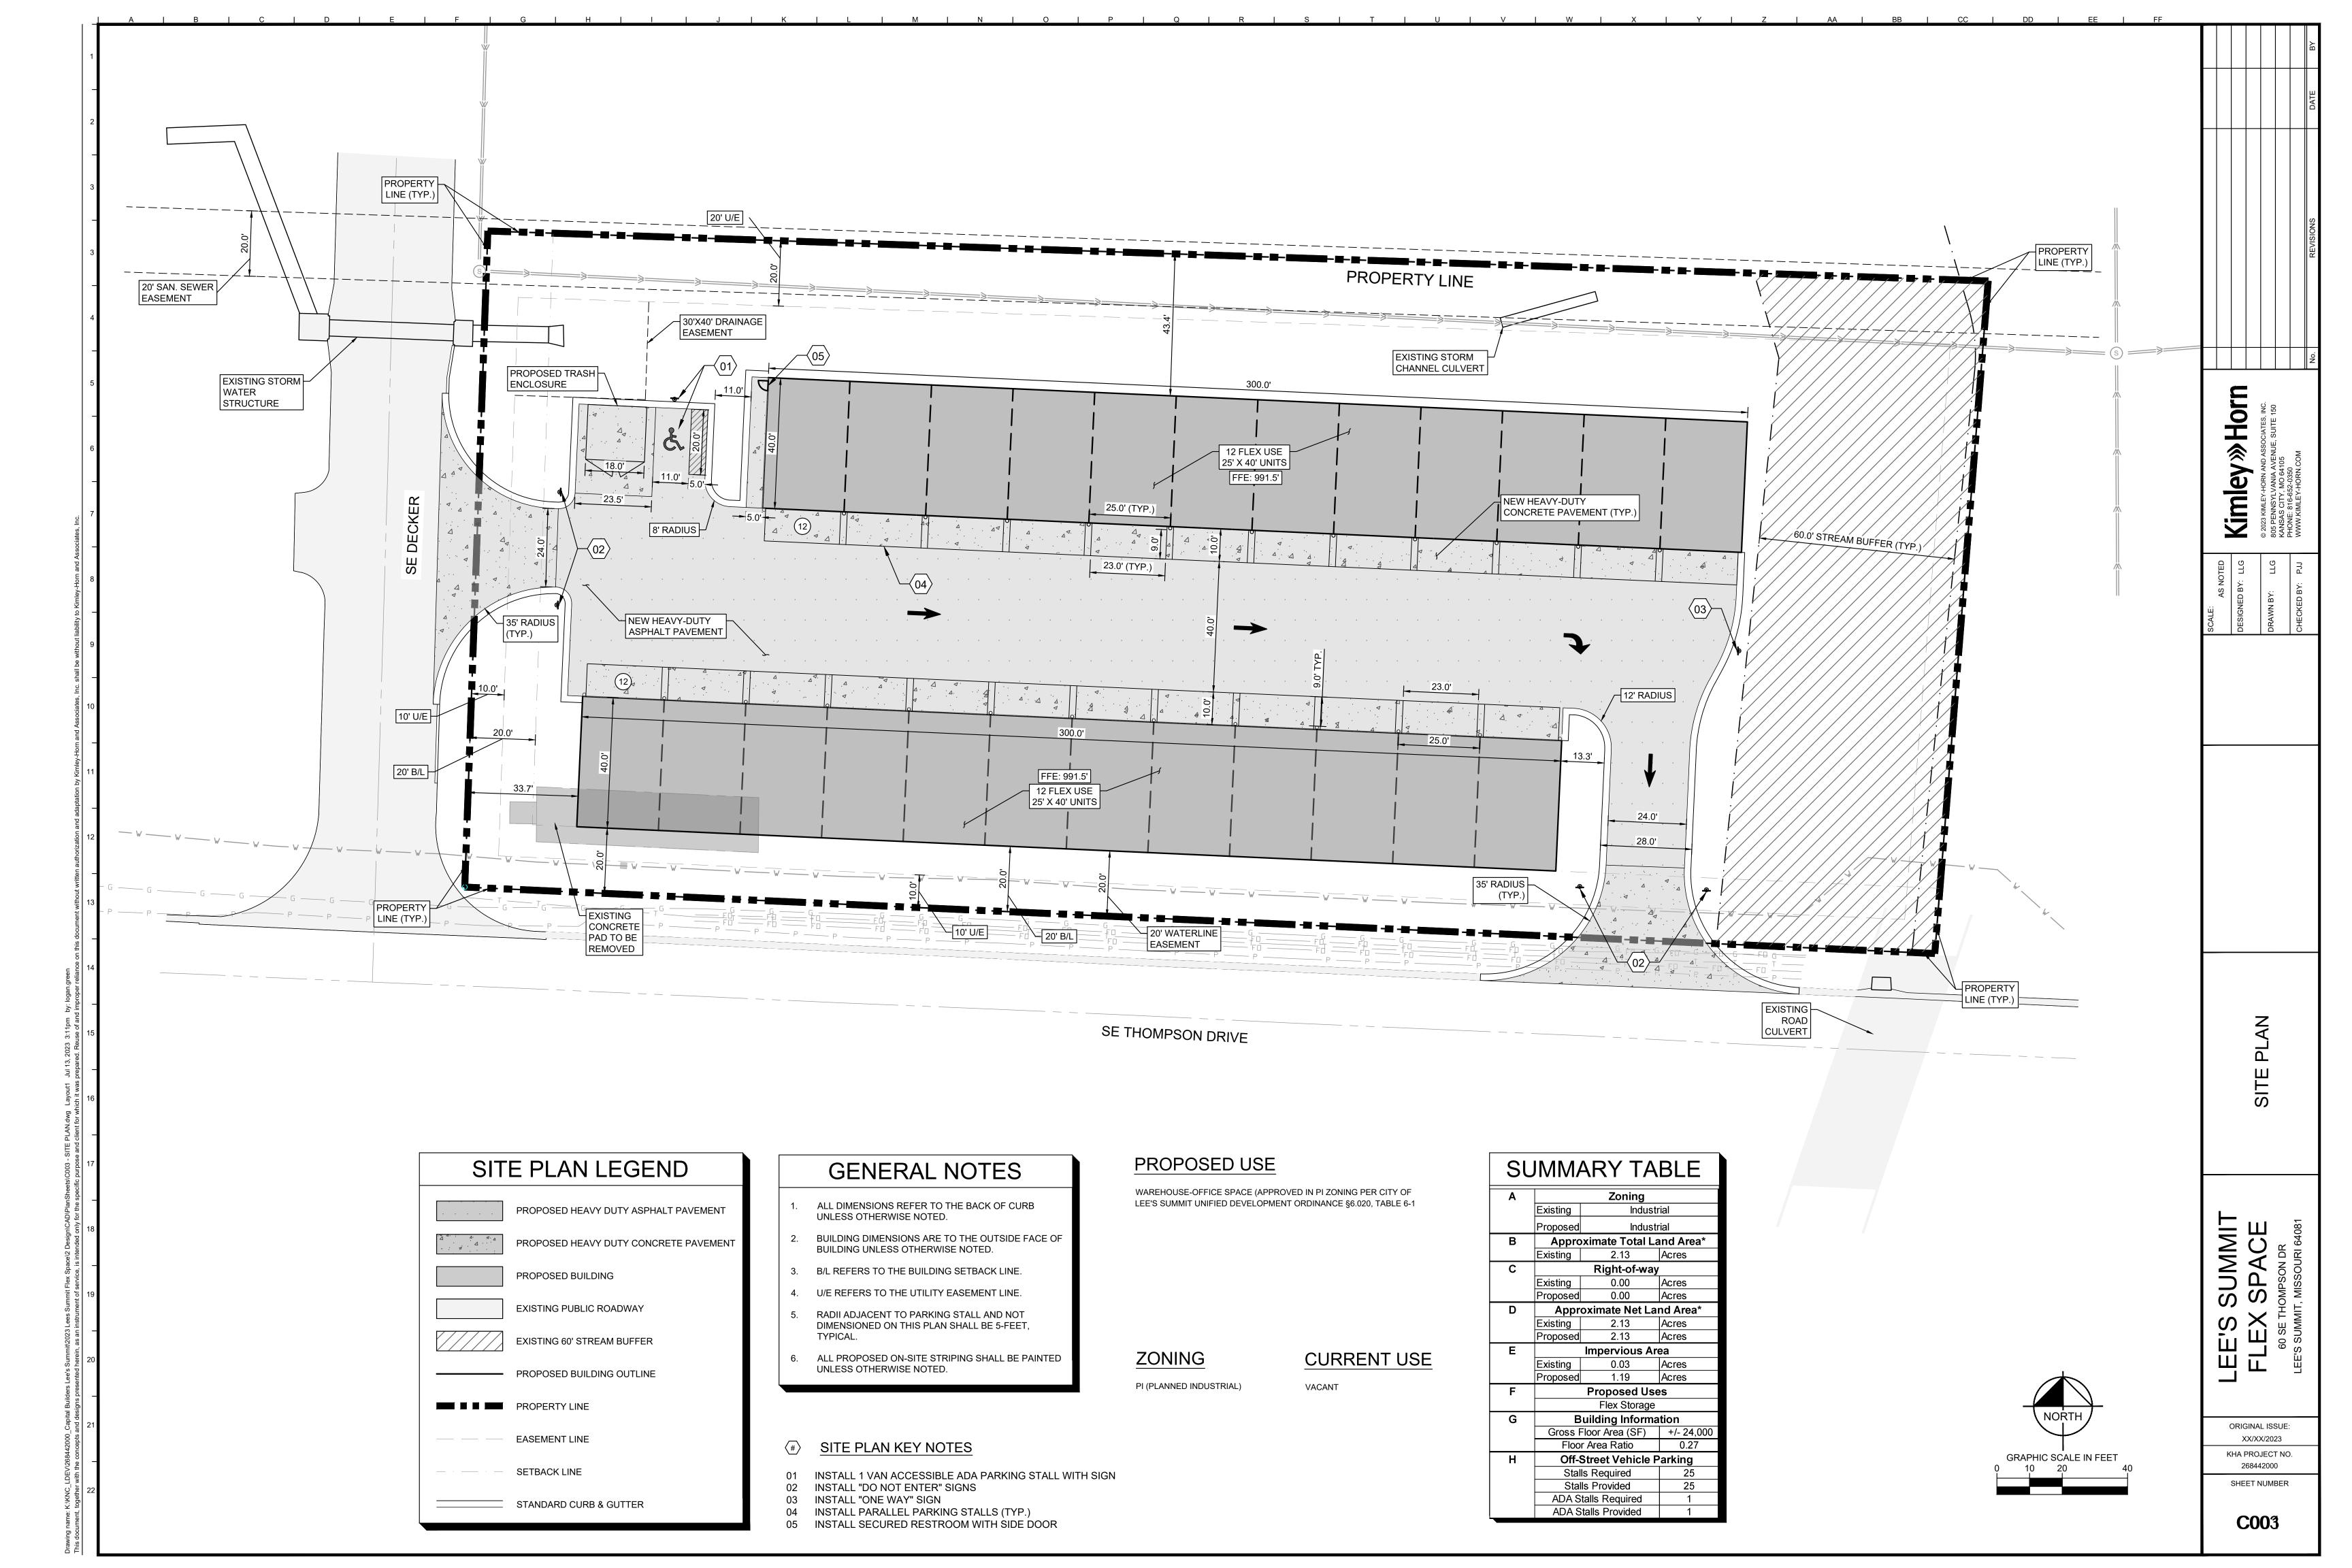

#### Dear Property Owner:

Capital Builders has submitted a Special Use Permit with the City of Lee's Summit in an effort to seek approval to operate our business at the aforementioned property. This is for 2 new 12,000 SF office/warehouse buildings located on the site in the attached drawing.

Capital Builders would like to invite you to a neighborhood meeting at which time we can answer any questions you may have about our business and proposed site. A proposed site plan has been attached for your reference in advance of this meeting.